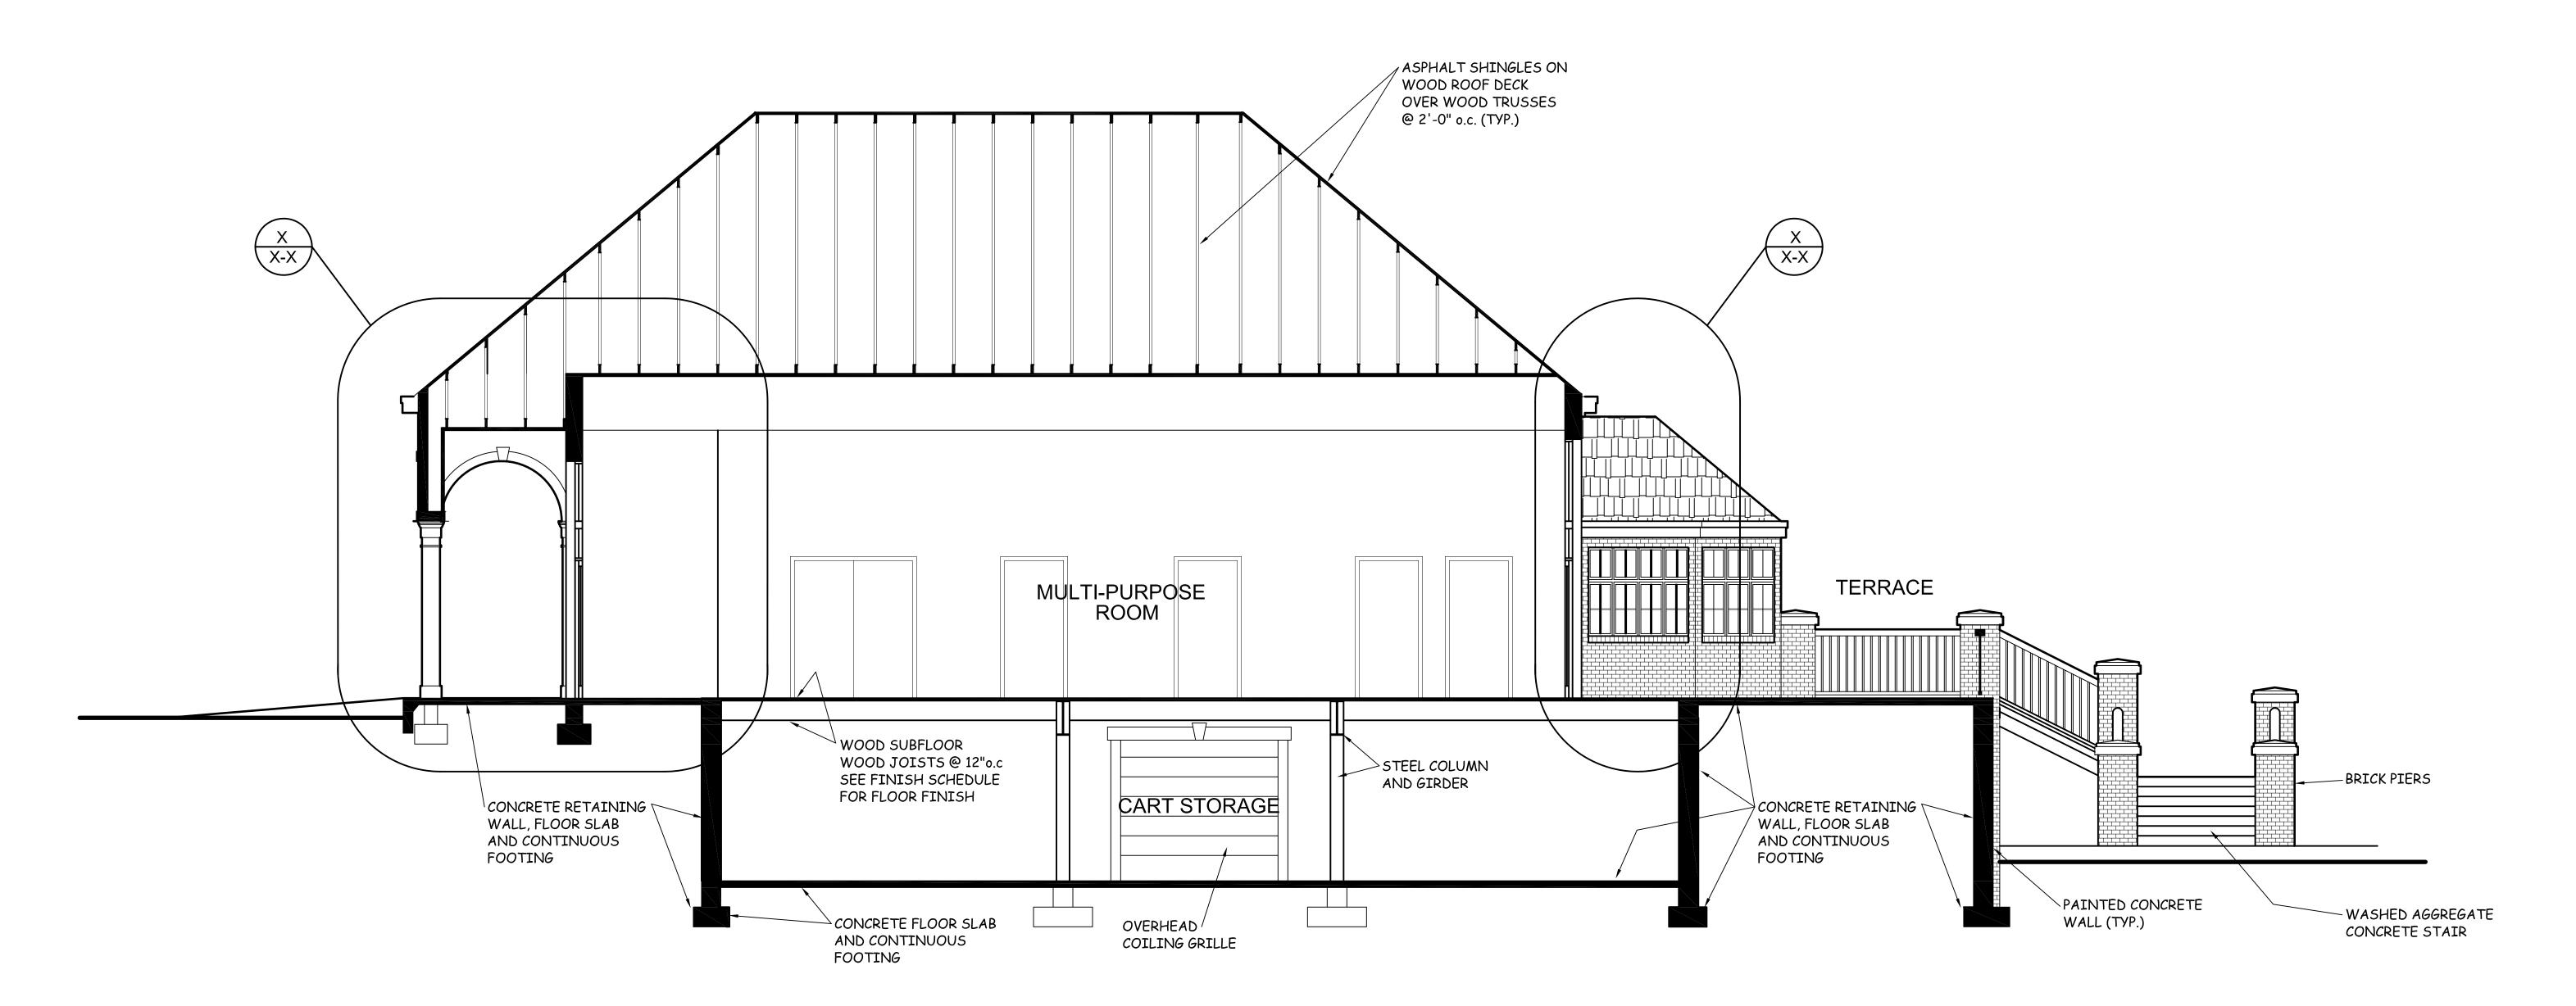

# BUILDING SECTION LOOKING NORTH

BY DATE

CLARK + ASSOC

ARCHITECTS
Suite 122A Gayoso Lane / 125 S. M

Memphis, TM. 38103/901-272-9250 / clark

CONSULTANTS PROJ. NO.

BD&C PROJECT NO

DATE
August 27, 2021

SCALE
1/4" = 1'-0"

SHEET NUI

A-5

4 2 0 4 8 G(A) F: 1/A" - 1'-0"

100% Schematic Phase

BUILDING SECTION LOOKING WEST

DESCRIPTION BY DATE

CLA
Suite 1

Memphis, T

HILL GOLF CLUBHOUSE 1005 Alice Avenue MEMPHIS, TN

BUILDING SECTION

SHEET TITLE:

BD&C PROJECT NO.

DATE
August 27, 2021

SCALE
1/4" = 1'-0"

A-6