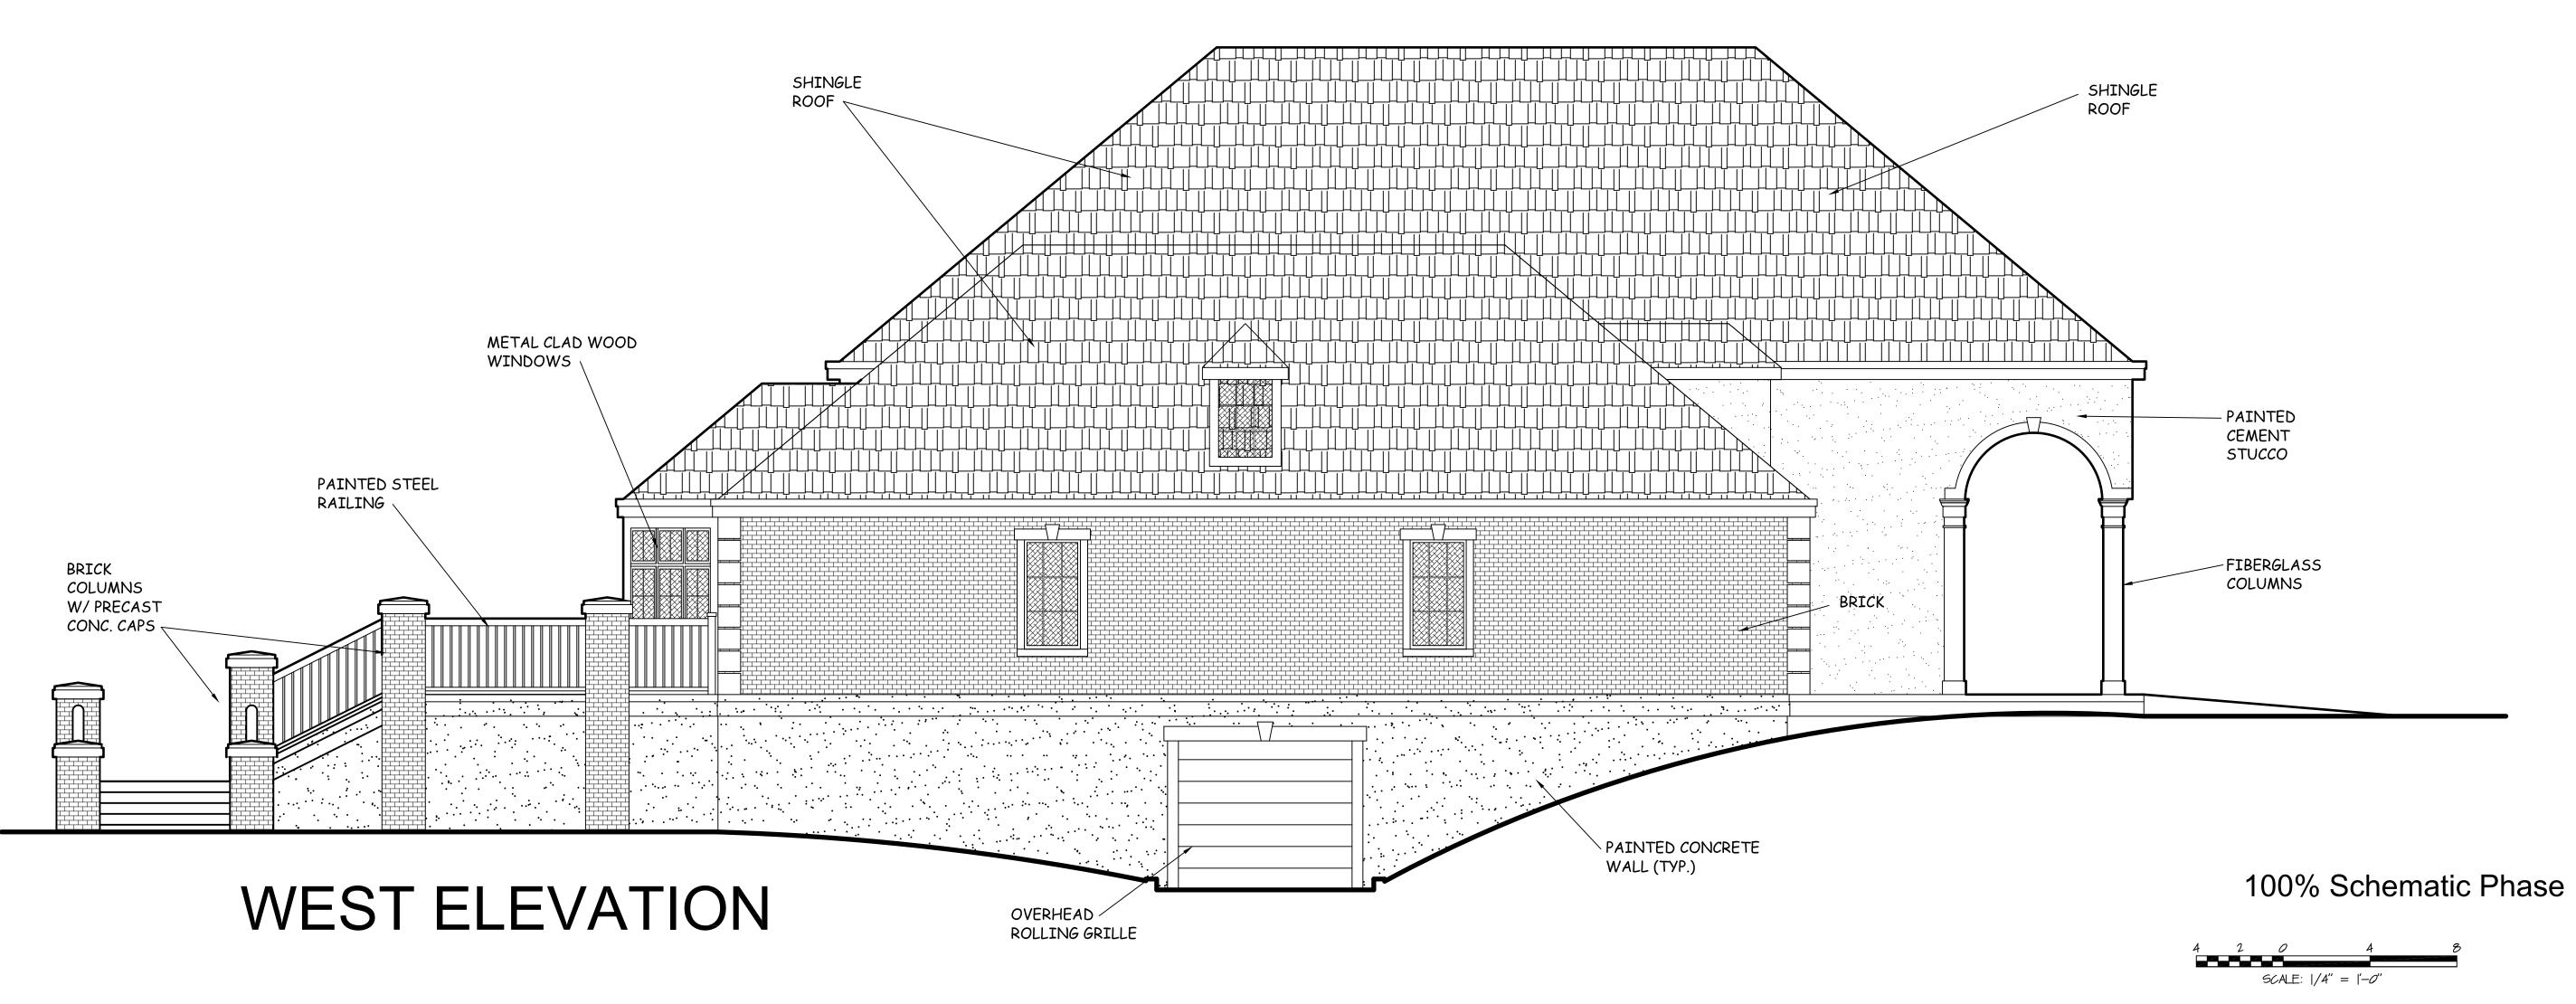

# NORTH ELEVATION

BUILDING ELEVATIONS

BD&C PROJECT NO.

DATE
August 27, 2021

DATE
August 27, 2021
SCALE
1/4" = 1'-0"
SHEET NUMBER

A-3

REVISION DESCRIPTION BY DATE

PINE HILL GOLF CLUBHOUSE
1005 Alice Avenue
MEMPHIS, TN

BUILDING ELEVATIONS

BD&C PROJECT NO.

DATE
August 27, 2021

SCALE
1/4" = 1'-0"

SHEET NUMBER

A-4