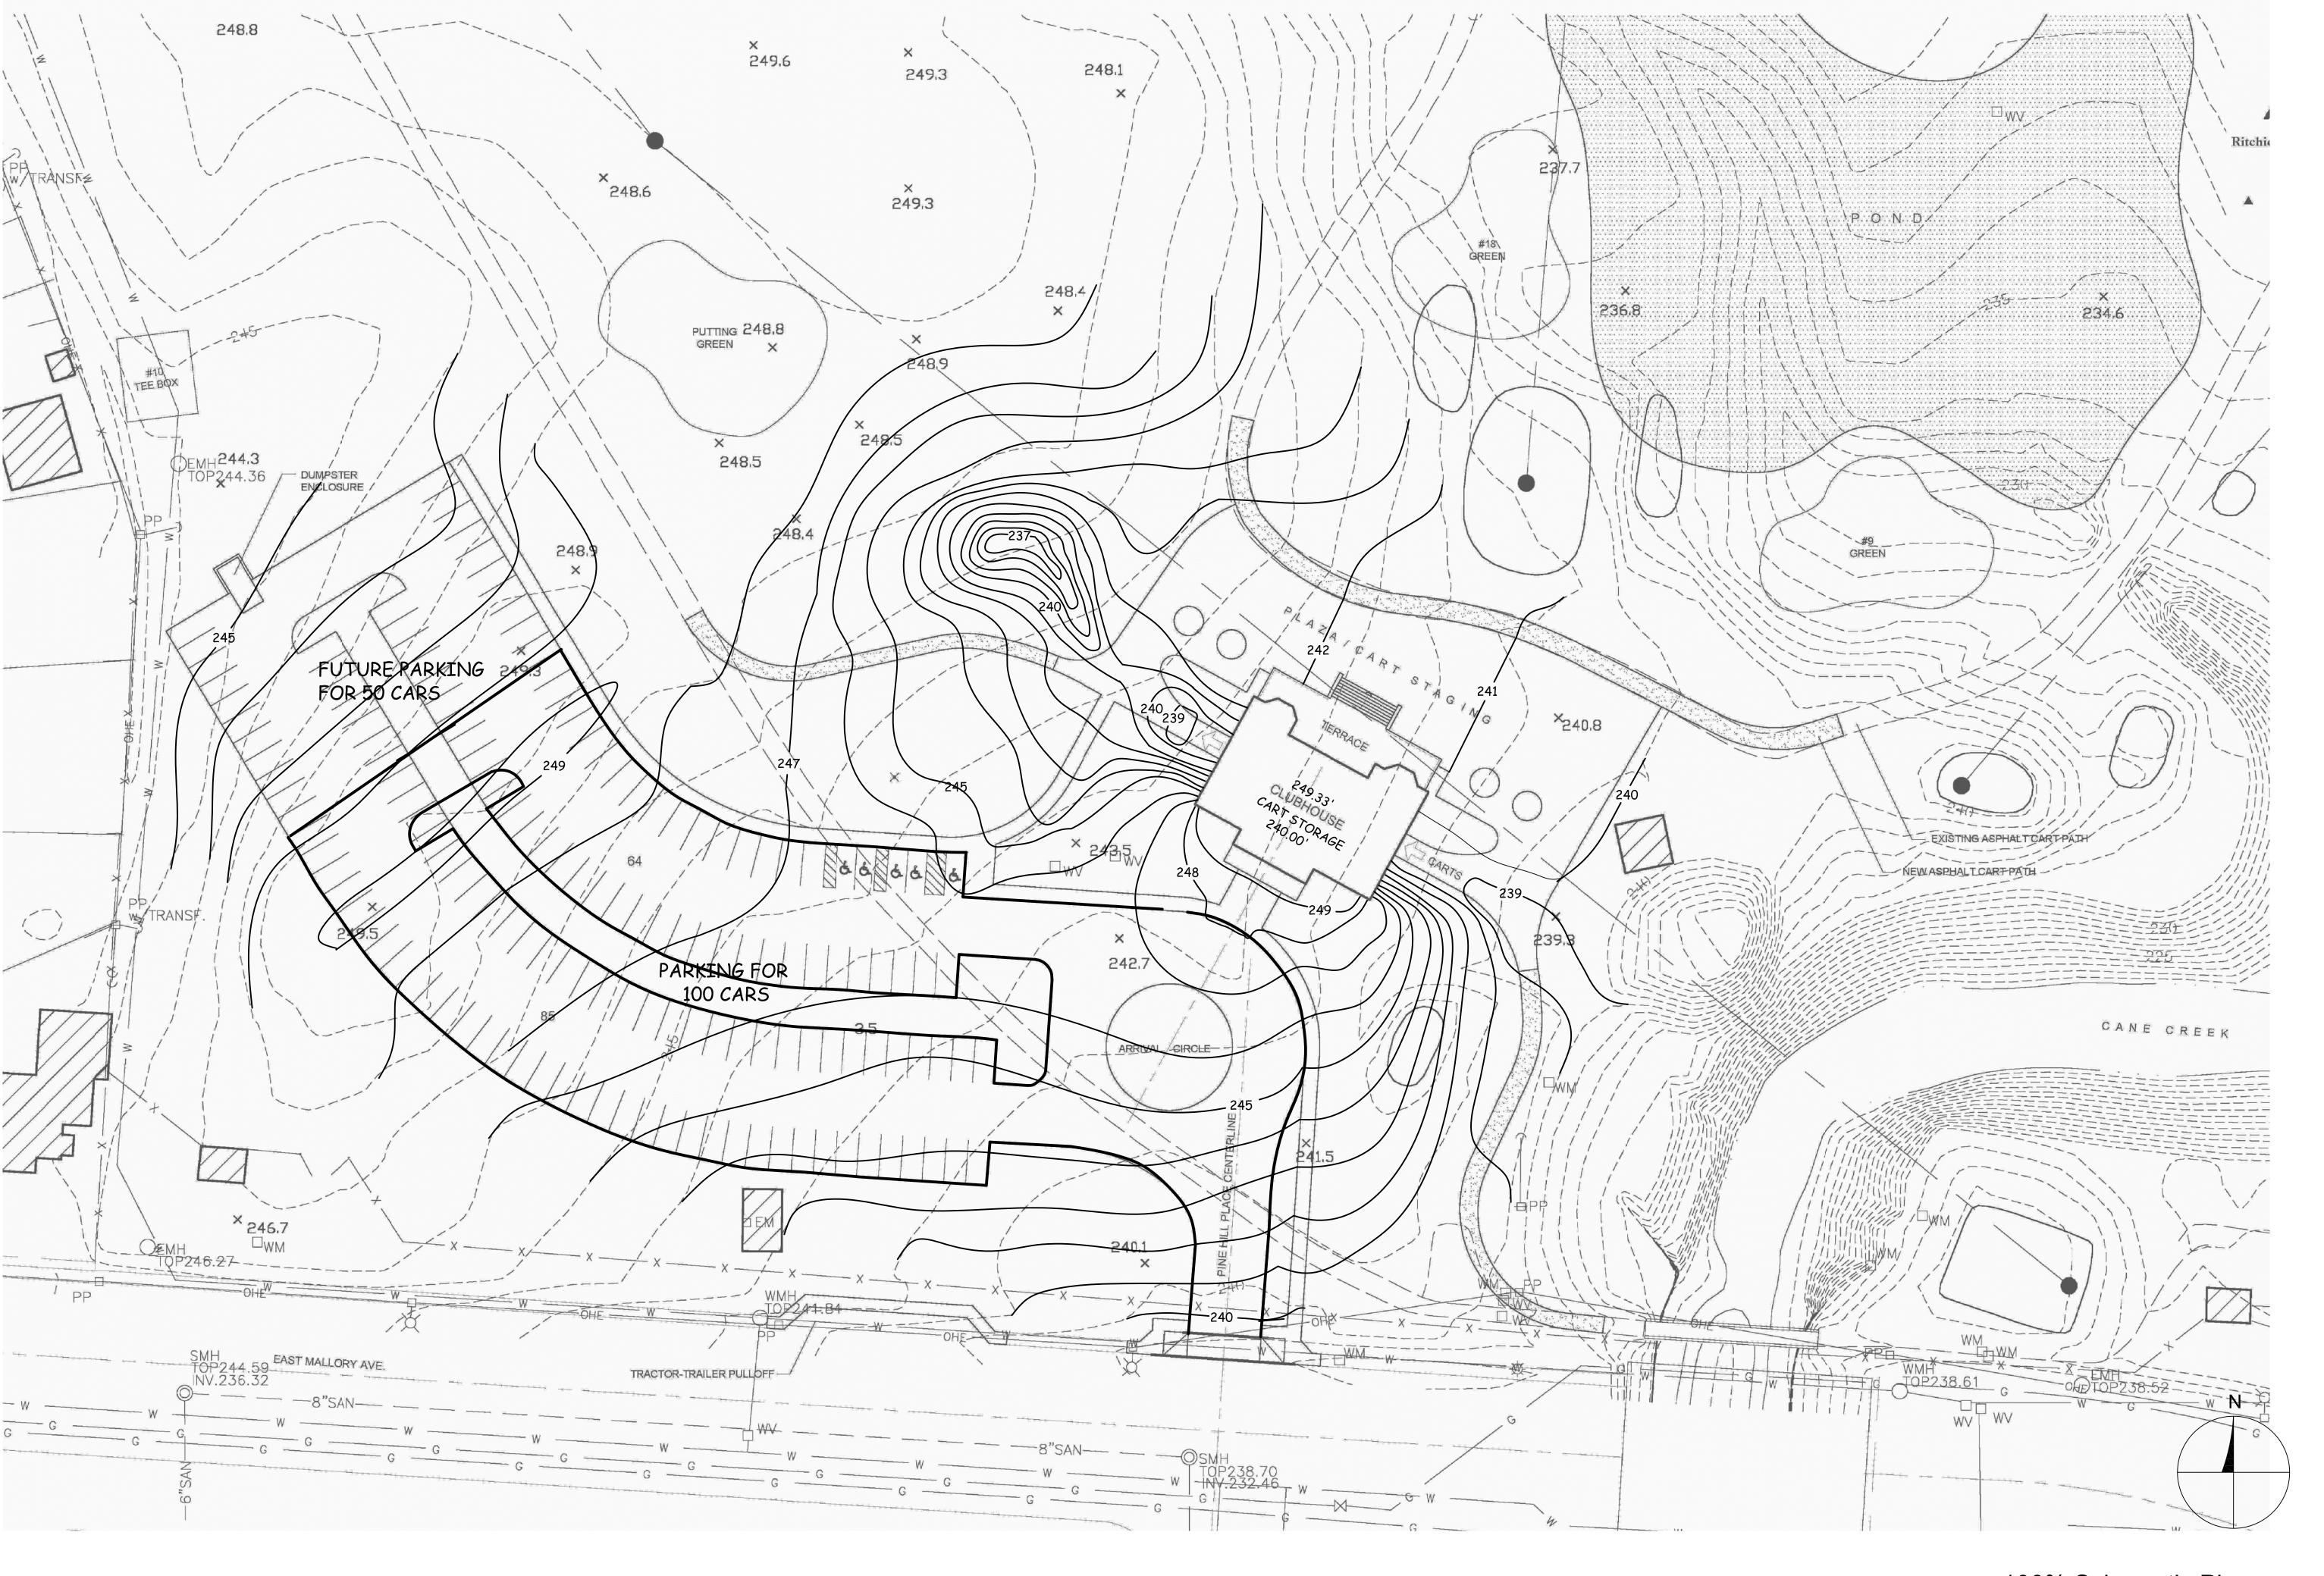

100% Schematic Phase

PINE HILL GOLF CLUBHOUSE

1005 Alice Avenue

MEMPHIS, TN

SITE GRADING PLAN

BD&C PROJECT NO.

DATE
August 27, 2021

SCALE
1/4" = 1'-0"

SHEET NUMBER

AS-1

100% Schematic Phase

Topic: Pine Hill Clubhouse CMAR RFP Mandatory Pre-Submission Meeting

Date: Sep 7, 2021 09:48 AM Central Time (US and Canada)