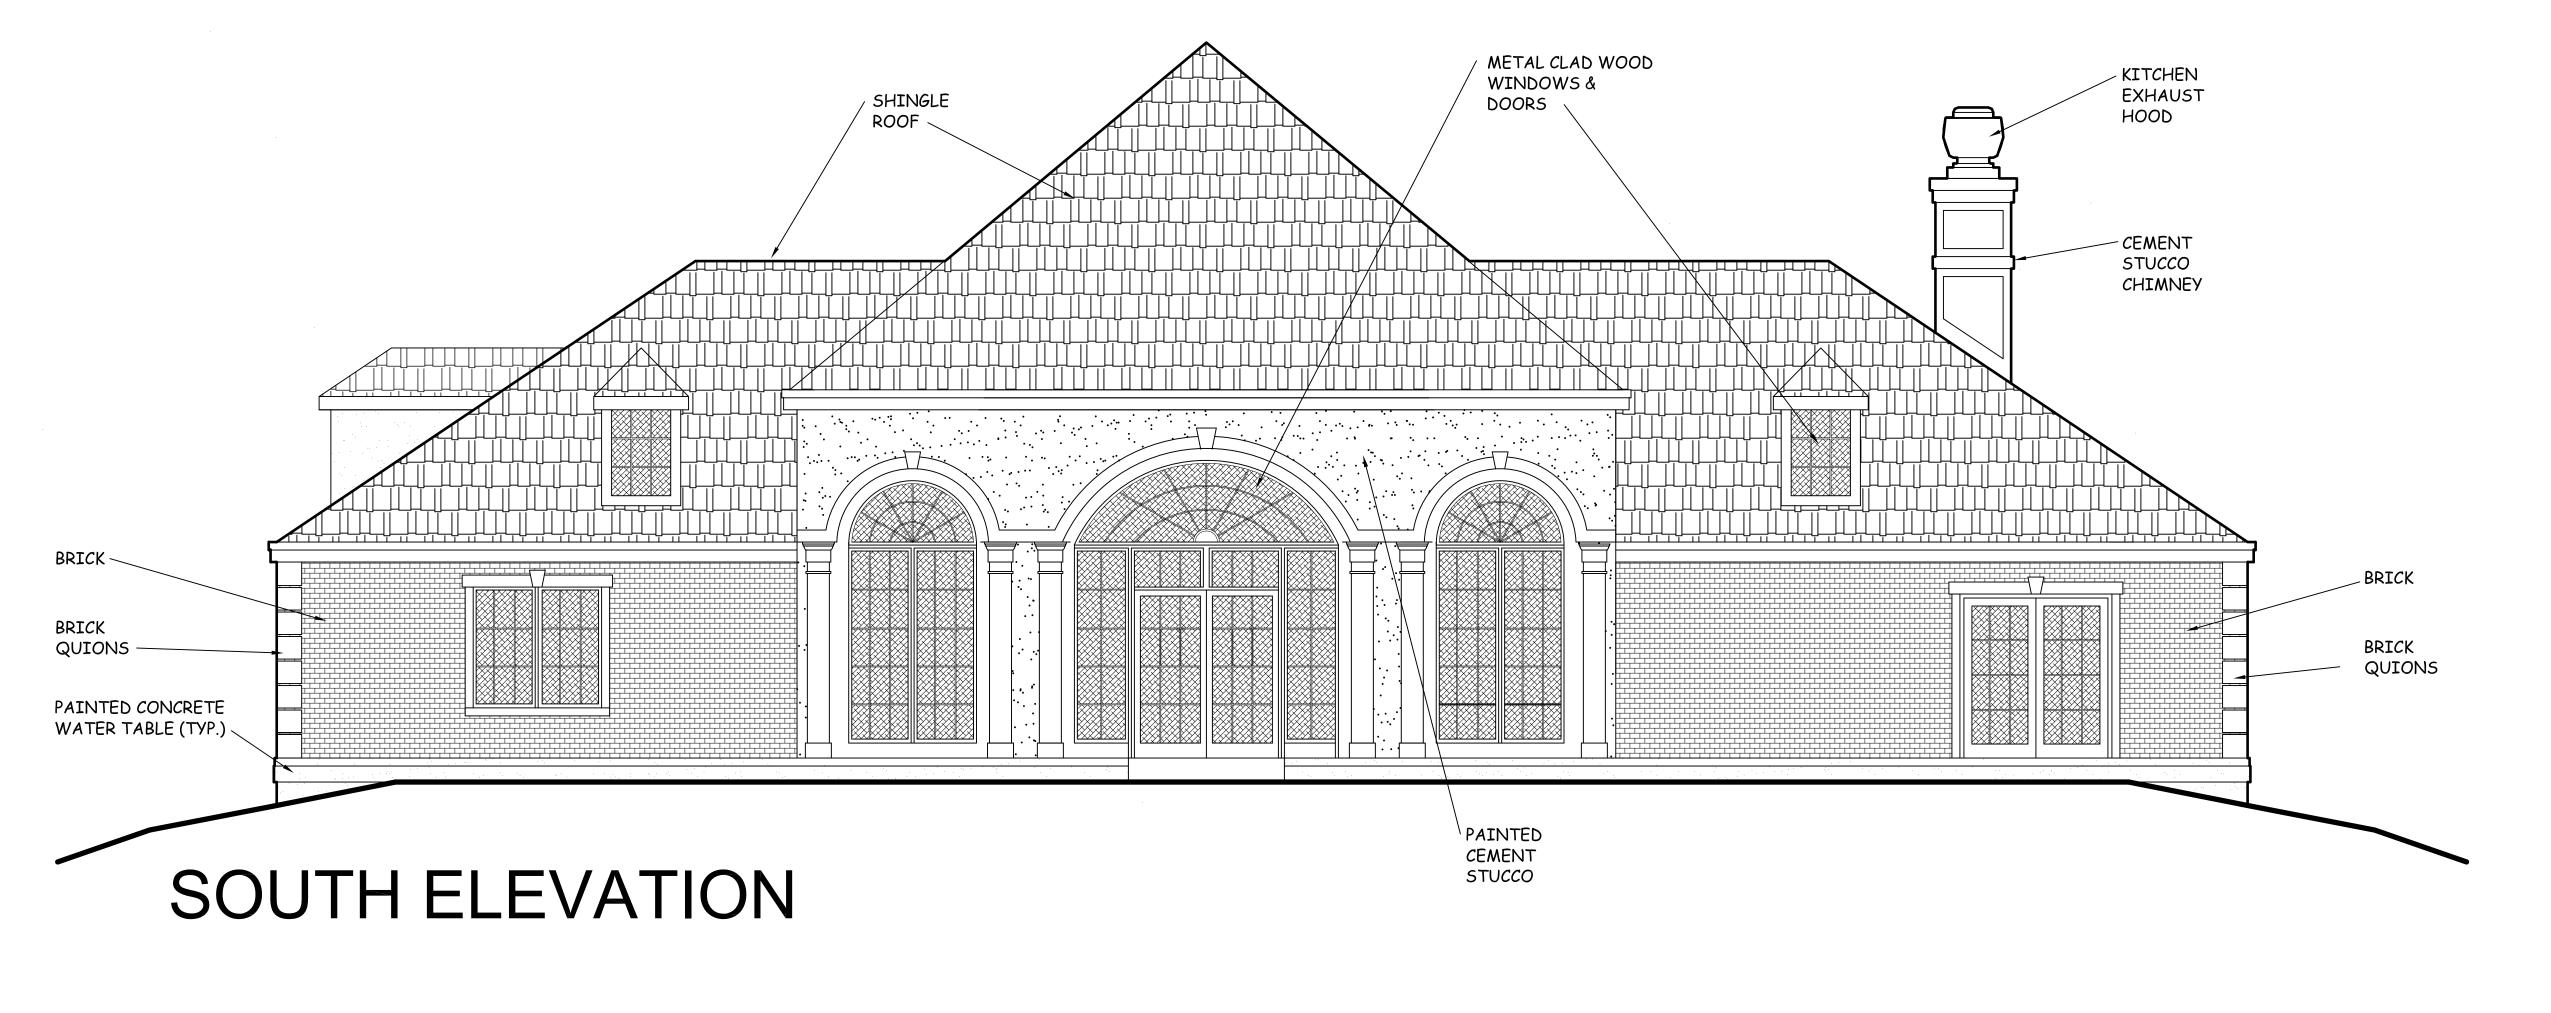

# NORTH ELEVATION

BUILDING ELEVATIONS

BD&C PROJECT NO.

DATE
August 27, 2021

DATE
August 27, 2021
SCALE
1/4" = 1'-0"
SHEET NUMBER

A-3

REVISION DESCRIPTION BY DATE

PINE HILL GOLF CLUBHOUSE
1005 Alice Avenue
MEMPHIS, TN