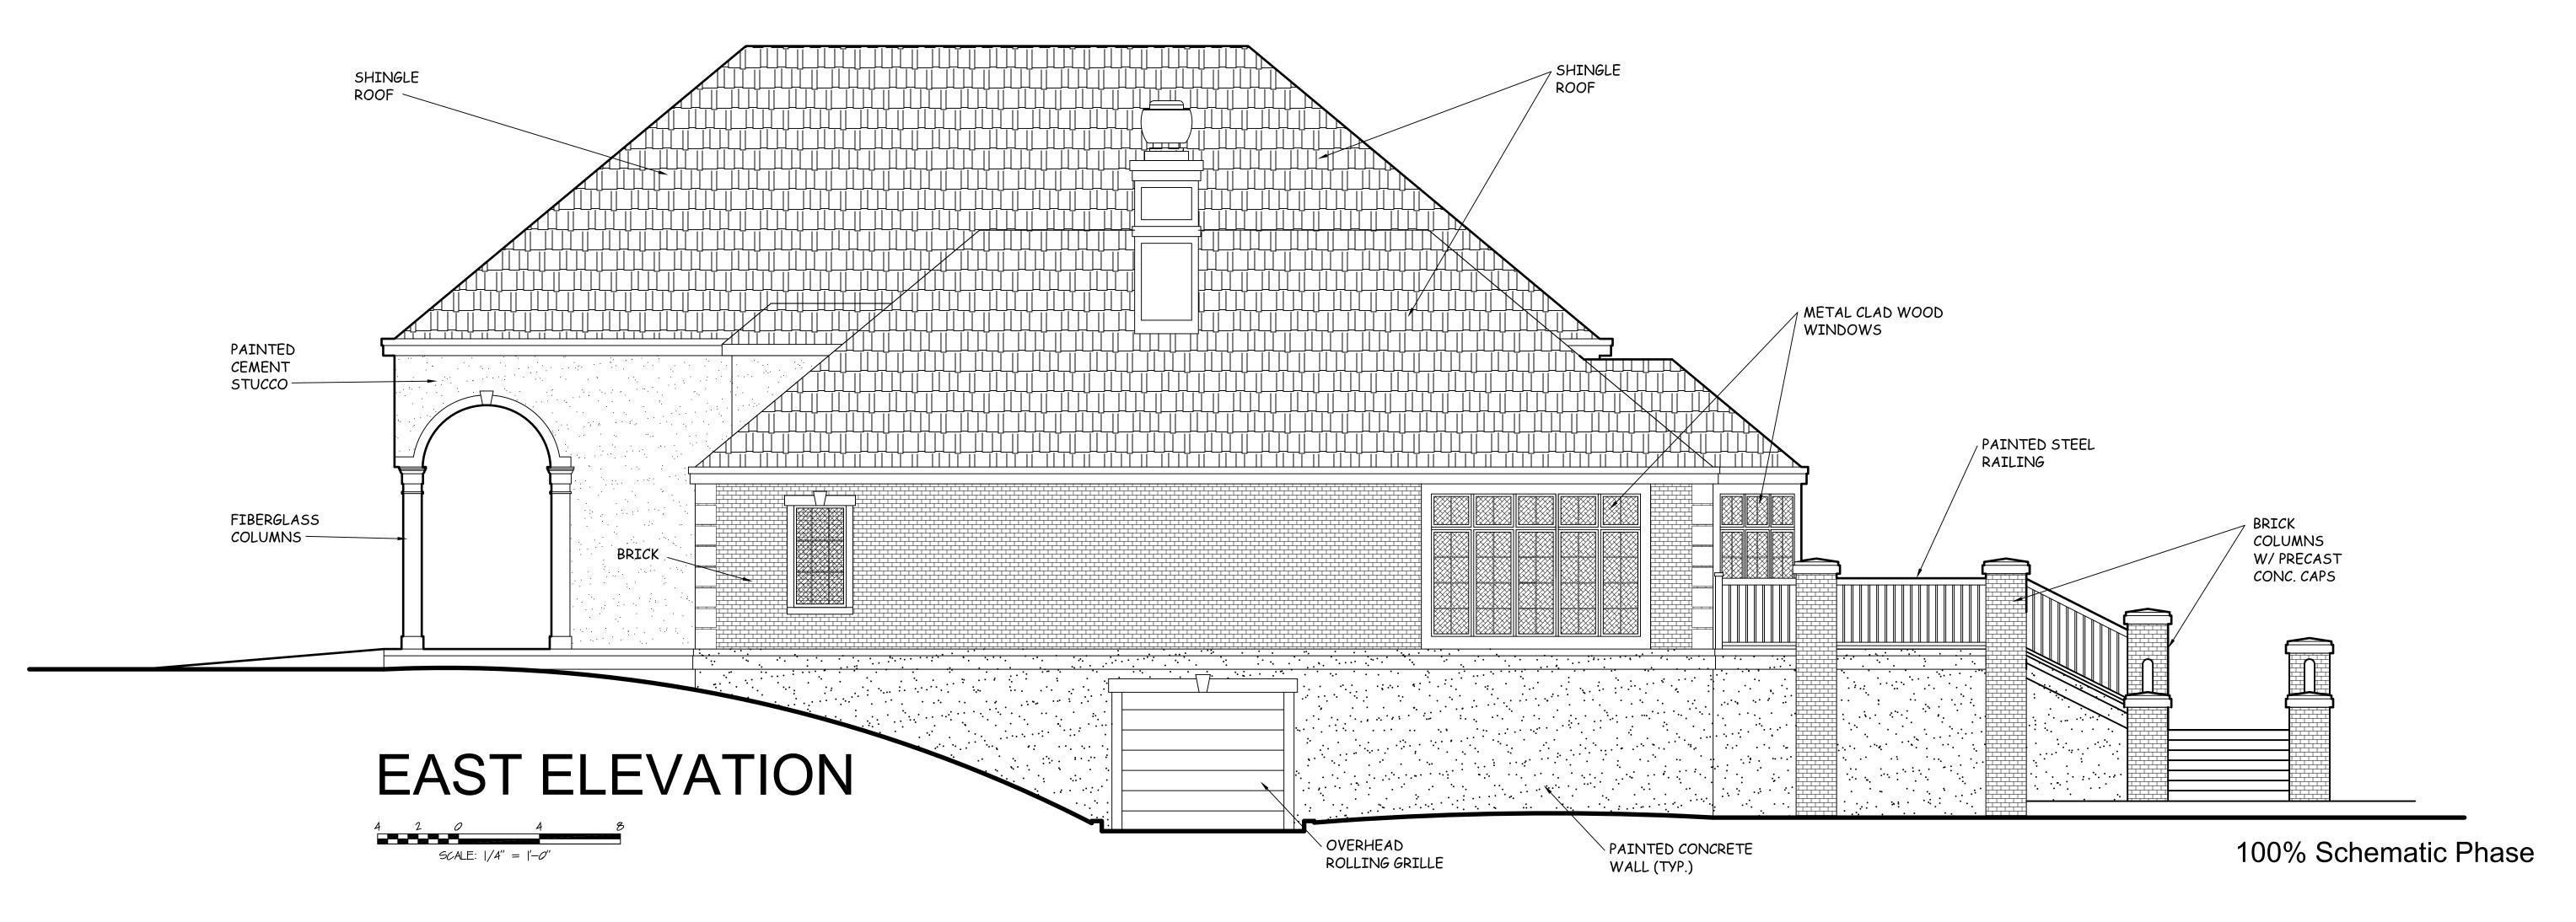

BUILDING ELEVATIONS

BD&C PROJECT NO.

DATE
August 27, 2021

SCALE
1/4" = 1'-0"

SHEET NUMBER

A-4