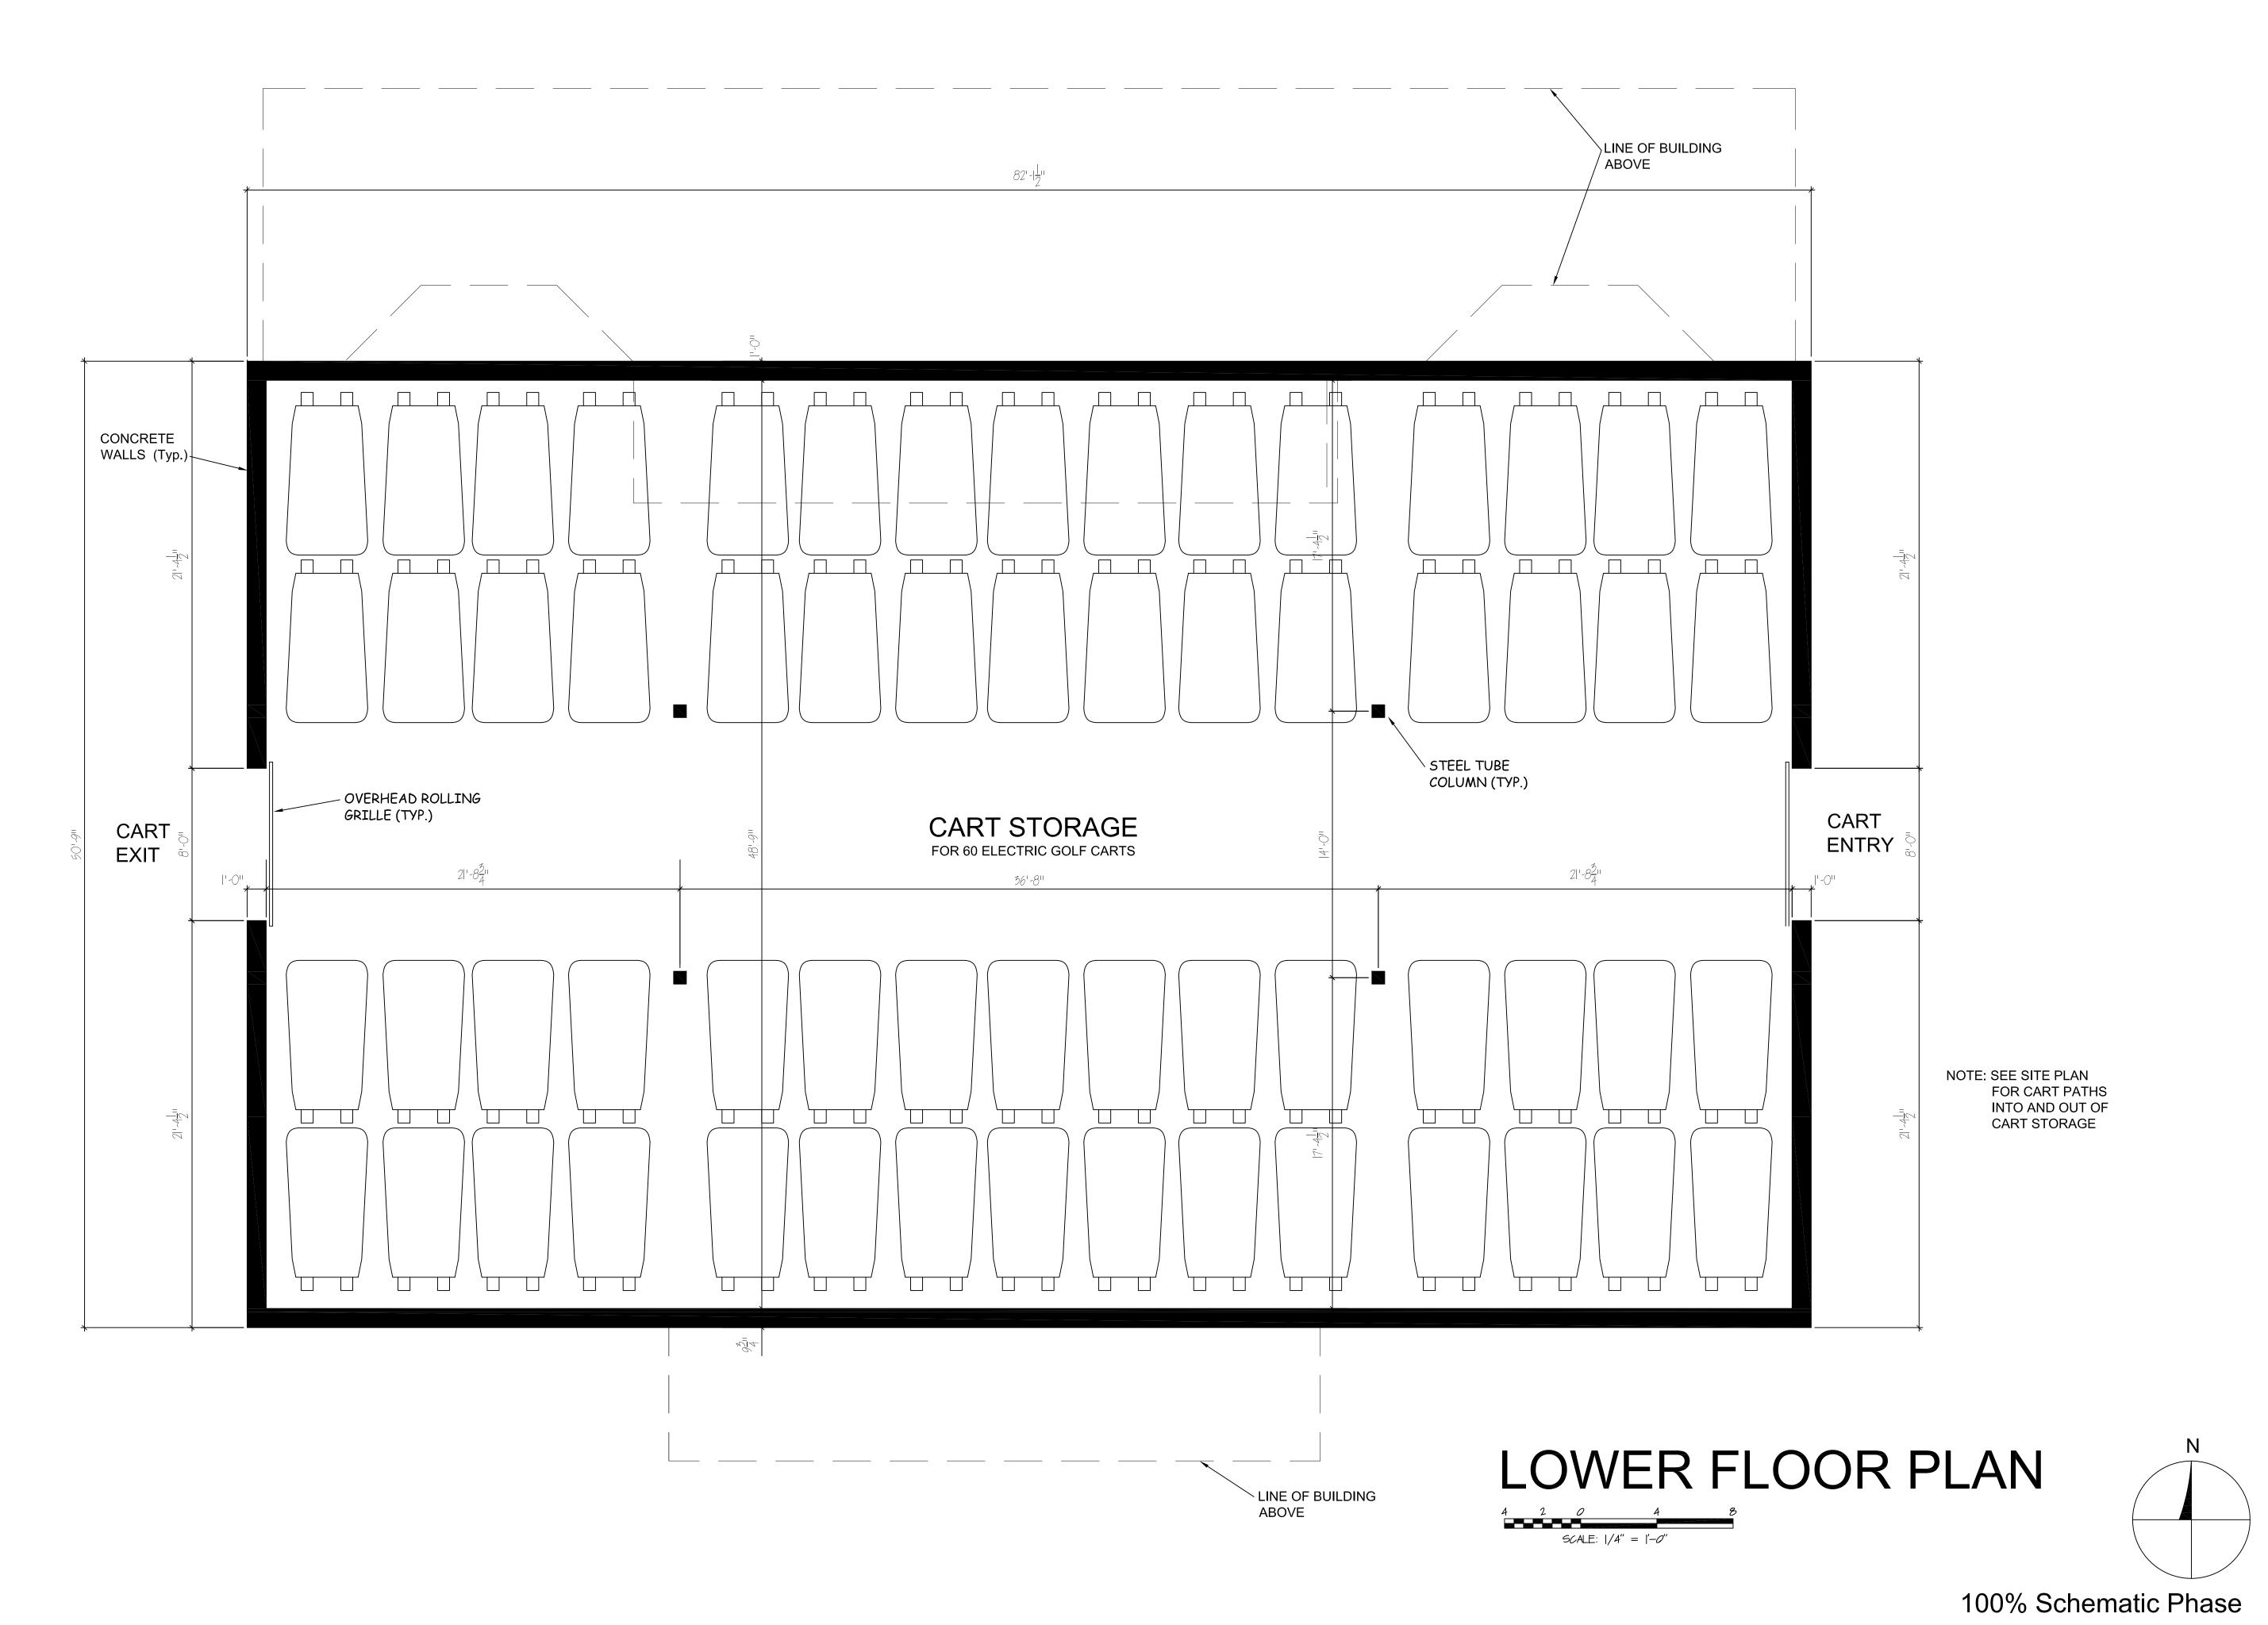

LOWER FLOOR PLAN

BD&C PROJECT NO.

DATE
August 27, 2021

SCALE
1/4" = 1'-0"

A-2

SHEET NUMBER