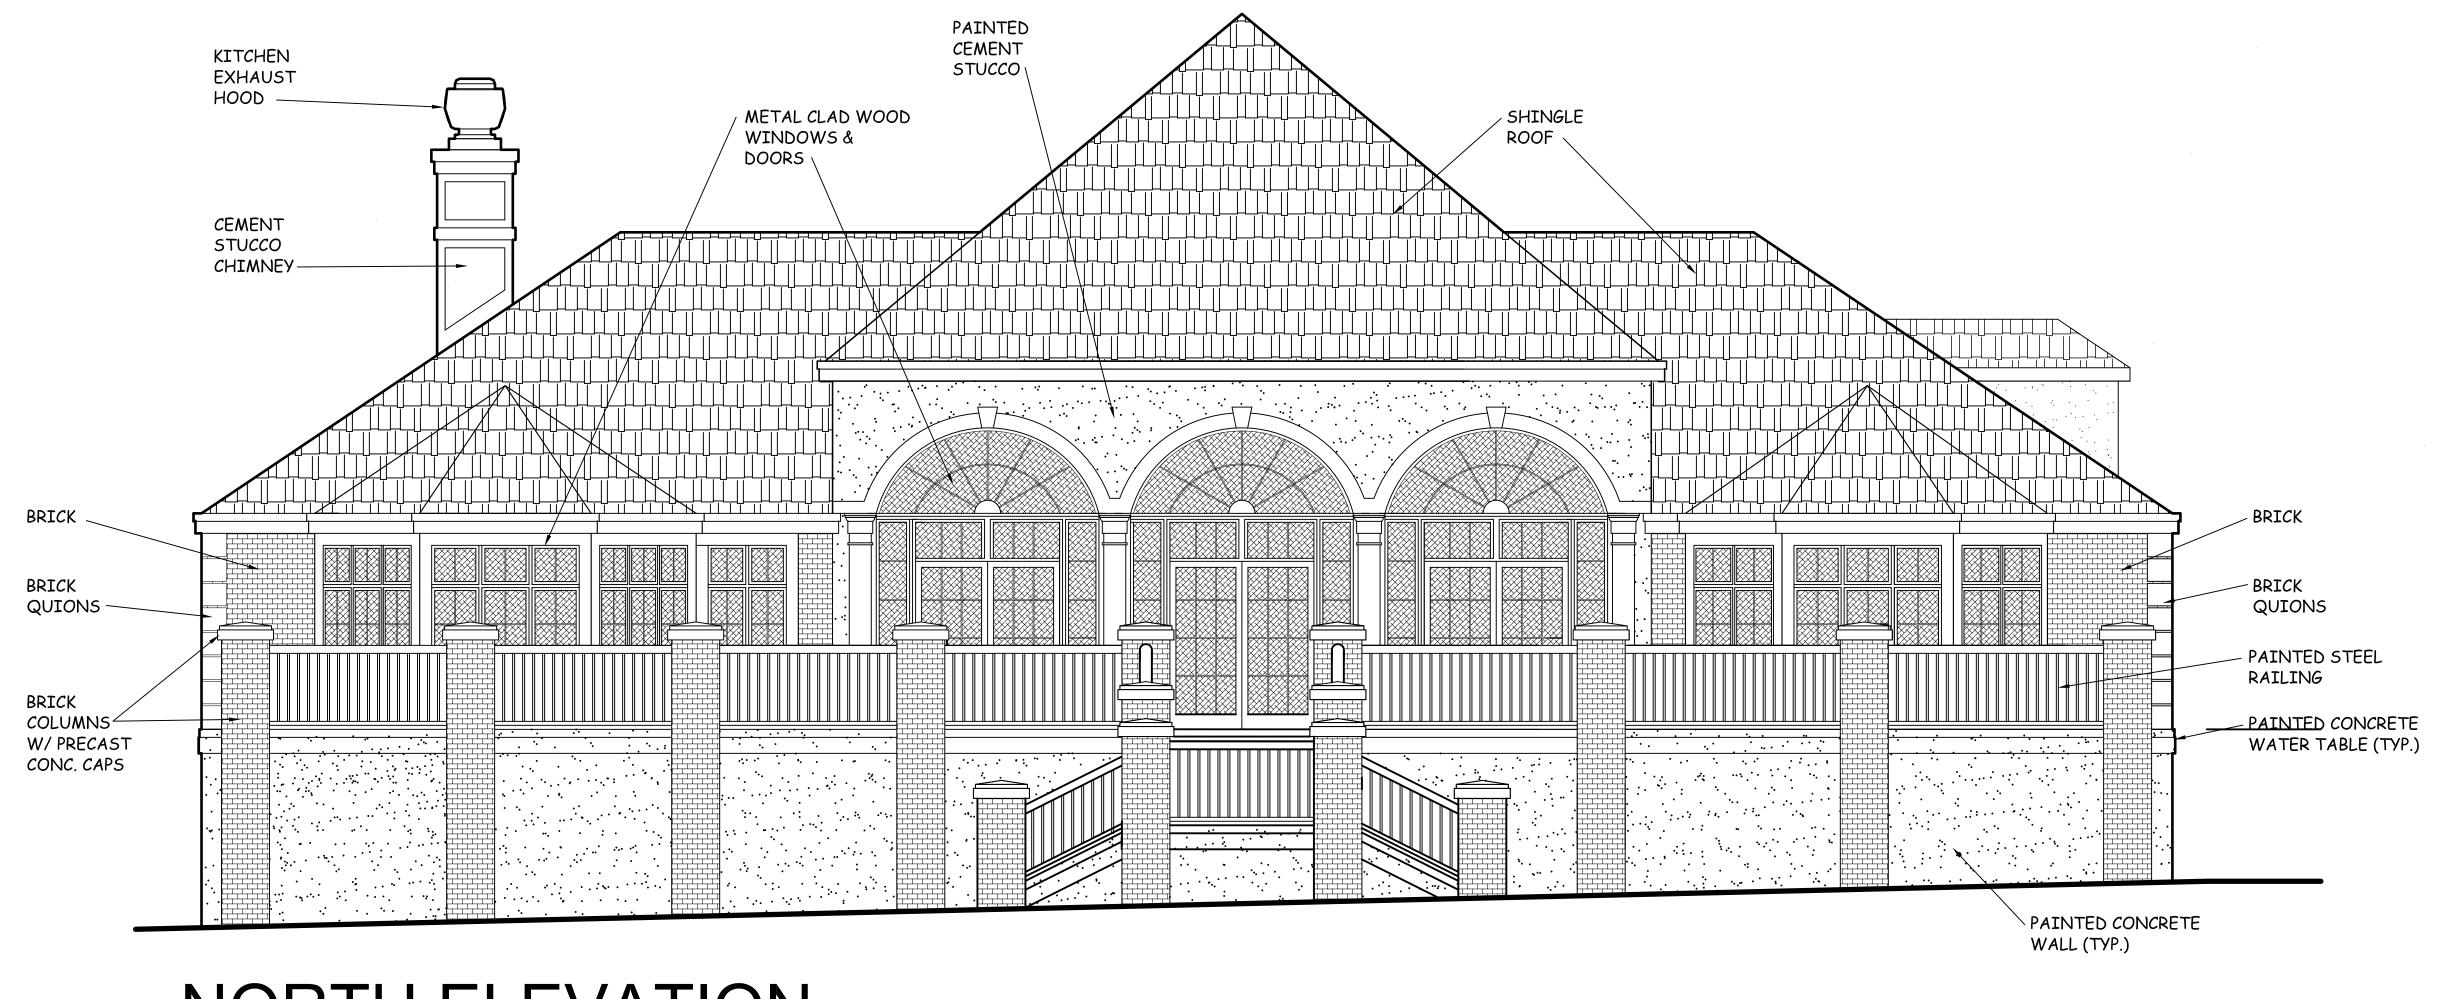

# NORTH ELEVATION

BUILDING ELEVATIONS

BD&C PROJECT NO.

DATE
August 27, 2021

DATE
August 27, 2021
SCALE
1/4" = 1'-0"
SHEET NUMBER

A-3

REVISION DESCRIPTION BY DATE

PINE HILL GOLF CLUBHOUSE
1005 Alice Avenue
MEMPHIS, TN