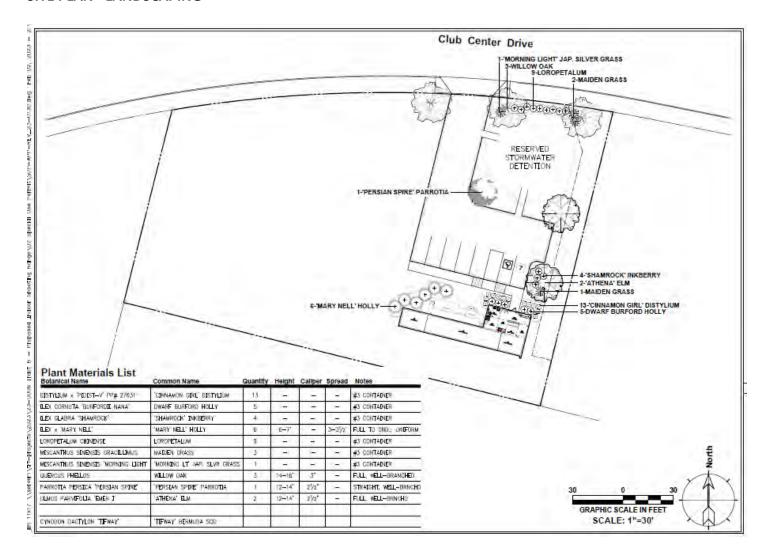

d in red

#### **AERIAL**



Subject property outlined in yellow.

#### **ZONING MAP**



Subject property highlighted in yellow

**Existing Zoning:** CMU-2

## **Surrounding Zoning**

**North:** CMU-2, BOA 93-007, BOA 17-072, and PD 95-374CC

**East:** CMU-2, SUP 92-243, SUP 96-225cc, and PD 04-309

**South:** CMU-2, SUP 08-232, PD 96-346cc, and SUP 89-233cc

West: CMU-2 and PD 93-304cc

#### **LAND USE MAP**



## LandUse



The subject property is indicated by a pink star

## **SITE PHOTOS**



View of subject property from Club Center Drive facing south



View of the subject property from Club Center Drive facing southeast



#### **CLUB CENTER NORTH GENERAL PLAN**



Tract 6 highlighted in yellow

#### **SITE PLAN**



#### **SITE PLAN (ZOOMED)**



#### **SITE PLAN - LANDSCAPING**



#### **ELEVATIONS**



## **RENDERING**



#### **STAFF ANALYSIS**

#### Request

The application and letter of intent have been added to this report.

The request is for a Special Use Permit to allow an indoor shooting range at 7999 Club Center Dr.

#### **Approval Criteria**

Staff agrees the approval criteria in regard special use permits as set out in Section 9.6.9 of the Unified Development Code are met.

#### 9.6.9 Approval Criteria

No special use permit or planned development shall be approved unless the following findings are made concerning the application:

| 9.6.9A | The project will not have a substantial or undue adverse effect upon adjacent property, the character of the neighborhood, traffic conditions, parking, utility facilities and other matters |
|--------|-----------