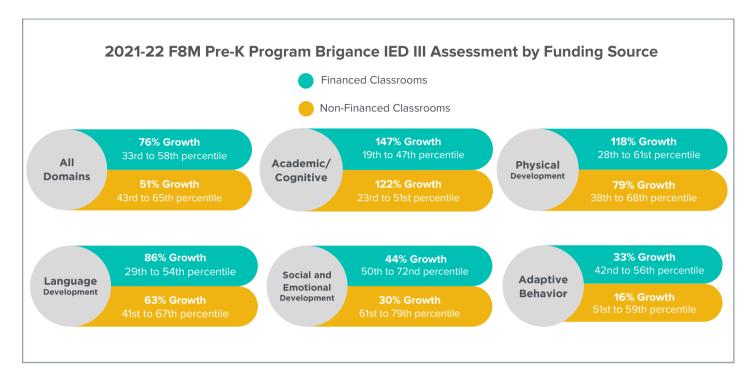

## 2021-22 Pre-K Student Performance

The Brigance IED III assesses student performance across 5 domains. F8M students showed growth across all 5, with the most significant growth in the academic/cognitive and physical development domains.

Of the **847** FSY students, **758** (**89%**) showed a **positive change** in percentile rank from the pretest to the **posttest**.

Brigance scores are evaluated annually for Full Service Year (FSY) students, those who attend at least 66% of school days. In 2021-2022, 1,034 FSY students were assessed, 847 (79%) of whom receive both a pre and post test.

The Brigance IED III assesses student performance across five domains: academic/cognitive, adaptive behavior, language development, physical development, and social emotional development. Across all domains, students scored in the 36th percentile on average on the pretest and grew to the 60th percentile on average on the post-test; an average growth of 67%. Students who score in the 60th percentile perform higher than 60% of peers on the same assessment.

#### 2021-22 F8M Pre-K Program Brigance IED III

Of the 847 FSY students, 758 (89%) showed a positive change in percentile rank from the pretest to the posttest.

In Q4, the end-of-year Brigance was administered to 78% of students, a total of 939 (669 financed and 270 non-financed).