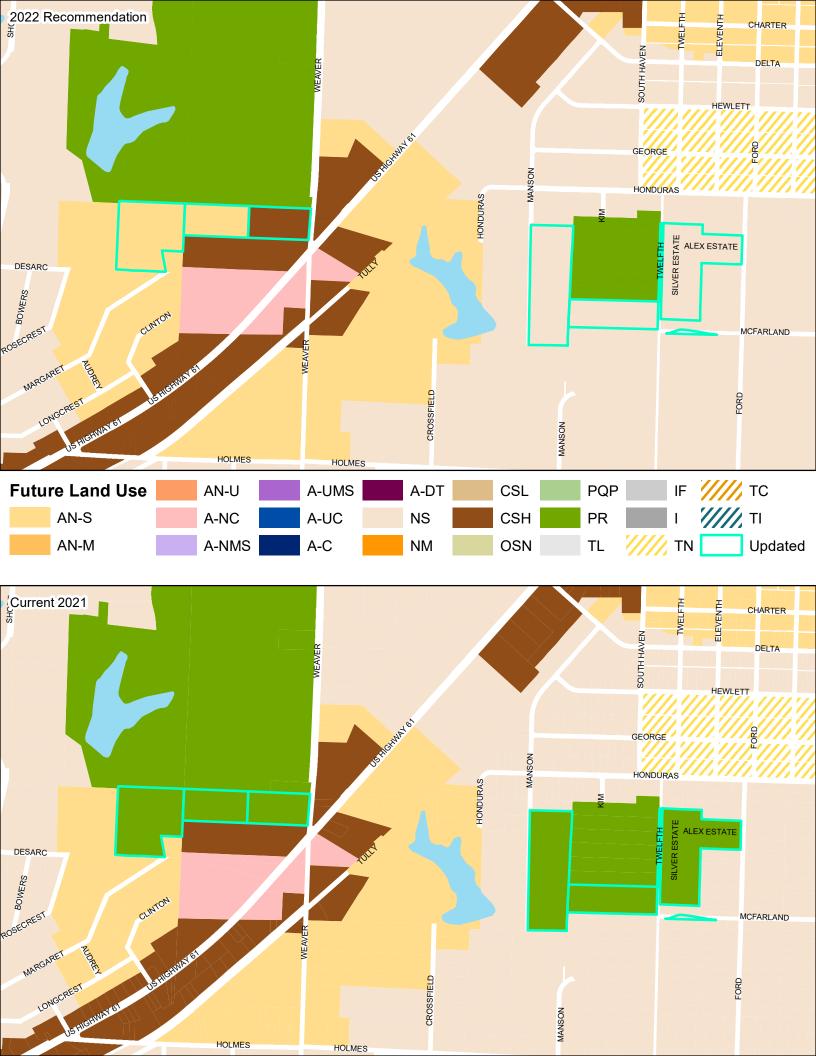

cation<br>Characteristics | Commercial and services uses <u>with mixed use encouraged</u> <u>along avenues, boulevards, and parkways as identified in the Street Types Map.</u>                                                                                                                                                                         |
|                                      | 1-4 stories height                                                                                                                                                                                                                                                                                                          |



Our Framework For Change Memphis 3.0



























































| Parcels Updated               | on Future Land Use Map         |             |              |                                                                                                                                                            |
|-------------------------------|--------------------------------|-------------|--------------|------------------------------------------------------------------------------------------------------------------------------------------------------------|
|                               | General Location               | Current FLU | Proposed FLU | Reason for change/Notes                                                                                                                                    |
|                               | Cru