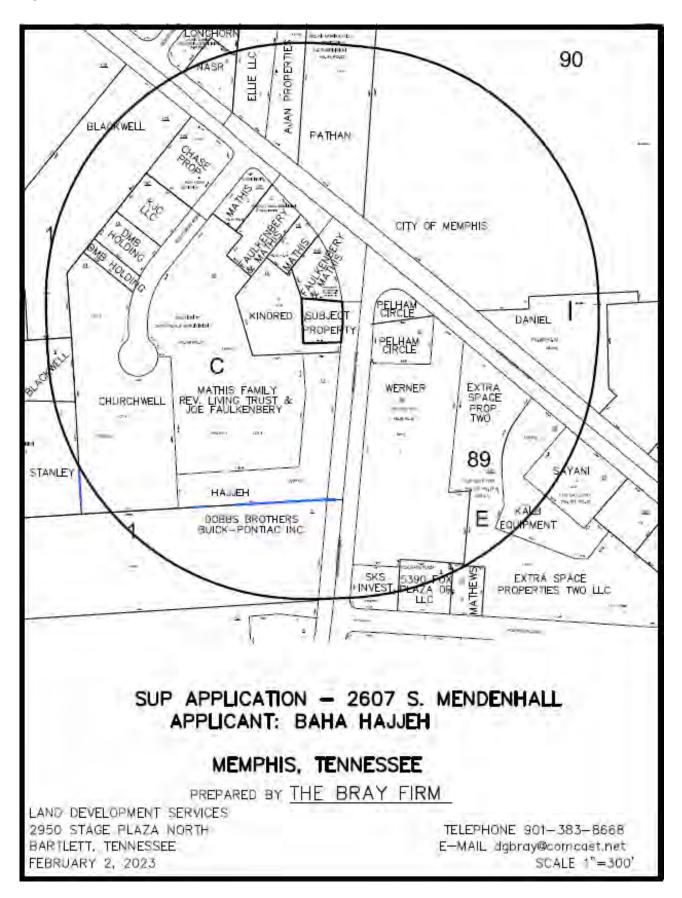

Unified Development Code, notice of public hearing is required to be mailed and posted. 28 notices were mailed on February 27, 2023, and one notice posted at the subject property. The sign affidavit has been added to this report.

# **LOCATION MAP**



Subject property located within the Parkway Village neighborhood

# PHASES 1 AND 2 OF THE RESUBDIVISION OF PART OF LOT 3 OF SECTION B OF SCOTTSDALE SUBDIVISION (1977)



Subject property is Lot 1.

The plat includes a 42' minimum front building setback, 5' utility easements along the eastern and northern perimeters as well as through the middle of the lot, and a power line easement partially on the lot.

The plat also reflects a shared access easement on the adjacent lot that provides the subject lot vehicular access.

## **VICINITY MAP**



# **SATELLITE PHOTO WITH ZONING**



**Existing Zoning:** Commercial Mixed Use – 3

# **Surrounding Zoning**

**North:** Commercial Mixed Use – 3

East: Commercial Mixed Use – 3

**South:** Commercial Mixed Use – 3

West: Commercial Mixed Use – 3

# **LAND USE MAP**



- COMMON AREA LAND
- SINGLE-FAMILY
- MULTI-FAMILY
- INSTITUTIONAL
- COMMERCIAL
- OFFICE
- INDUSTRIAL
- PARKING
- RECREATION/OPEN SPACE
- VACANT

# **SITE PHOTOS**



Principal structure



Existing metal fence and two accessory structures (carport and garage)



Rear of garage within utility easement. Note outdoor storage.

Staff Report March 9, 2023 SUP 23-2 Page 11



View north down Mendenhall

#### SITE PLAN



#### **STAFF ANALYSIS**

#### **Request**

9.6.9G

The request is for a special use permit for used vehicle s