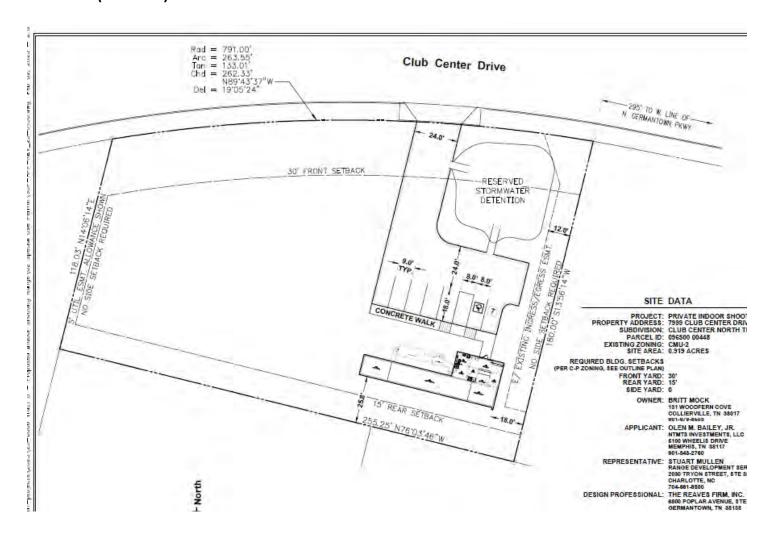

### **VICINITY MAP**



Site outlined in red

#### **AERIAL**



Subject property outlined in yellow.

#### **ZONING MAP**



Subject property highlighted in yellow

**Existing Zoning:** CMU-2

## **Surrounding Zoning**

**North:** CMU-2, BOA 93-007, BOA 17-072, and PD 95-374CC

**East:** CMU-2, SUP 92-243, SUP 96-225cc, and PD 04-309

**South:** CMU-2, SUP 08-232, PD 96-346cc, and SUP 89-233cc

West: CMU-2 and PD 93-304cc

#### **LAND USE MAP**



## LandUse



The subject property is indicated by a pink star

## **SITE PHOTOS**



View of subject property from Club Center Drive facing south



View of the subject property from Club Center Drive facing southeast



#### **CLUB CENTER NORTH GENERAL PLAN**



Tract 6 highlighted in yellow

#### **SITE PLAN**



#### **SITE PLAN (ZOOMED)**



#### **SITE PLAN - LANDSCAPING**



#### **ELEVATIONS**



## **RENDERING**



#### **STAFF ANALYSIS**

#### Request

The application and letter of intent have been added to this report.

The request is for a Special Use Permit to allow an indoor shooting range at 7999 Club Center Dr.

#### **Approval Criteria**

Staff agrees the approval criteria in regard special use permits as set out in Section 9.6.9 of the Unified Development Code are met.

#### 9.6.9 Approval Criteria

No special use permit or planned development shall be approved unless the following findings are made concerning the application:

| 9.6.9A | The project will not have a substantial or undue adverse effect upon adjacent property, the character of the neighborhood, traffic conditions, parking, utility facilities and o