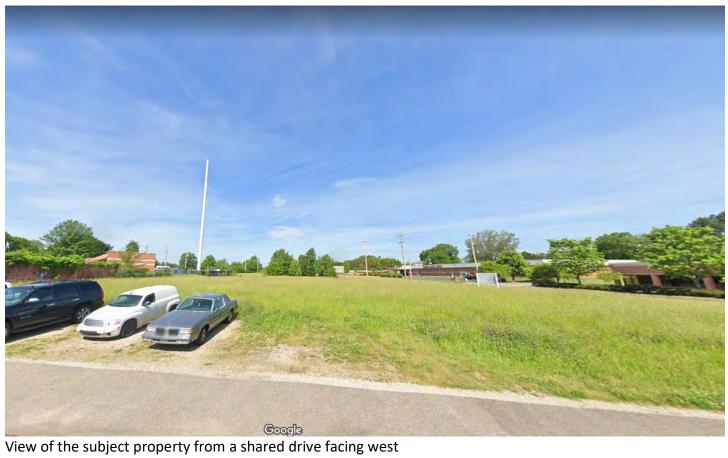

has been added to this report.

## **LOCATION MAP**



Subject property located within the pink circle, Cordova neighborhood

#### **VICINITY MAP**



Site outlined in red

#### **AERIAL**



Subject property outlined in yellow.

#### **ZONING MAP**



Subject property highlighted in yellow

**Existing Zoning:** CMU-2

## **Surrounding Zoning**

**North:** CMU-2, BOA 93-007, BOA 17-072, and PD 95-374CC

**East:** CMU-2, SUP 92-243, SUP 96-225cc, and PD 04-309

**South:** CMU-2, SUP 08-232, PD 96-346cc, and SUP 89-233cc

West: CMU-2 and PD 93-304cc

#### **LAND USE MAP**



## LandUse



The subject property is indicated by a pink star

## **SITE PHOTOS**



View of subject property from Club Center Drive facing south



View of the subject property from Club Center Drive facing southeast



#### **CLUB CENTER NORTH GENERAL PLAN**



Tract 6 highlighted in yellow

#### **SITE PLAN**



#### **SITE PLAN (ZOOMED)**



#### **SITE PLAN - LANDSCAPING**



#### **ELEVATIONS**



## **RENDERING**



#### **STAFF ANALYSIS**

#### Request

The application and letter of intent have been added to this report.

The request is for a Special Use Permit to allow an indoor shooting range at 7999 Club Center Dr.

#### **Approval Criteria**

Staff agrees the approval criteria in regard special use permits as set out in Section 9.6.9 of the Unified Development Code are met.

#### 9.6.9 Approval Criteria

No special use permit or planned development shall be approved unless the following findings are made concerning the application:

| 9.6.9A | The project will not have a substantial or undue