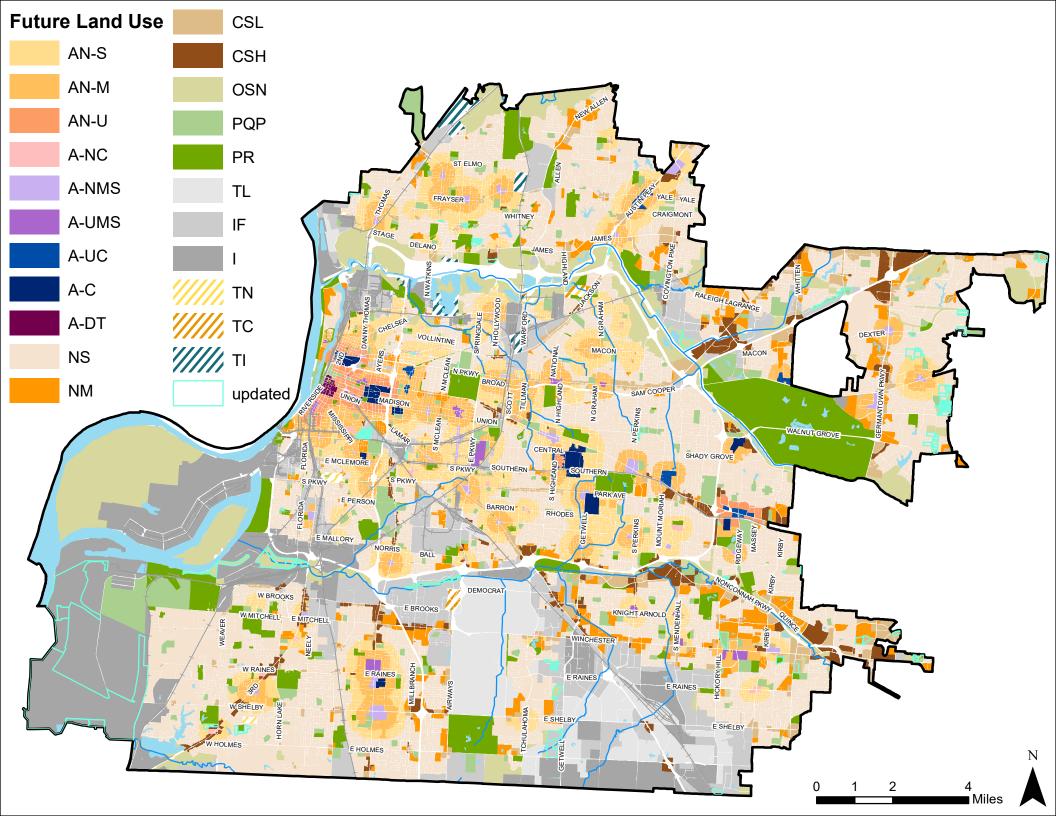

e, at the time of a small area plan. |
| Form and Location<br>Characteristics | Commercial and services uses <u>with mixed use encouraged</u> <u>along avenues, boulevards, and parkways as identified in the Street Types Map.</u>                                                                                                                                                                         |
|                                      | 1-4 stories height                                                                                                                                                                                                                                                                                                          |



Our Framework For Change Memphis 3.0



























































| Parcels Updated               | on Future Land Use Map         |             |              |                                                                                                                                                            |
|-------------------------------|--------------------------------|-------------|--------------|------------------------------------------------------------------------------------------------------------------------------------------------------------|
|                               | General Location               | Current FLU | Proposed FLU | Reason for change/Notes