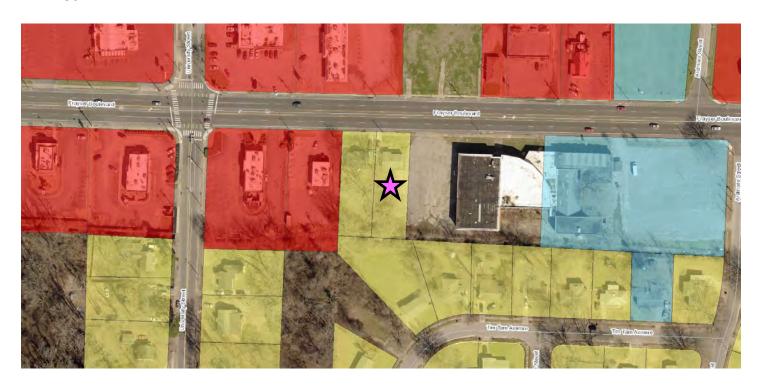

#### **PROPOSED EVENTS FOR 2023**

In partnership with the City of Memphis, we request support to present **15 FREE Shell on Wheels outreach programs** both with the Mobile Shell (outdoors) and indoors events at partnering locations such as the Benjamin Hooks Library and Frayser Connect.

- Frayser Ed Rice Community Center with the Mobile Shell (summer 2023)
- Health Sciences Park with the Mobile Shell (3 concert series in Fall 2023)
  - Happy Hour in Health Sciences Park in partnership with Memphis Medical District Collaborative celebrates students and employees in the Medical District providing them with free family friendly entertainment, food, and drinks after work.
- 5 Fridays of Jazz (5 Jazz concerts in the Benjamin Hooks Library in March/April 2023)
  - 5 Fridays of Jazz in partnership with Memphis Public Libraries honors and celebrates Memphis Jazz music by supporting featured artists and NonProfit Organizations to create a free night of family friendly entertainment, food, and drinks.
- Frayser Connect Series (3 concerts in Fall 2023)
  - The Frayser Fall Concert series in partnership with Frayser Connect supports local featured artists and NonProfit Organizations to provide free entertainment to the residents of the Frayser community.
- Juneteenth Celebration with the Mobile Shell (Douglass Community Center in June, 2023)
- Back to School Bash with the Mobile Shell -Whitehaven (August 2023)