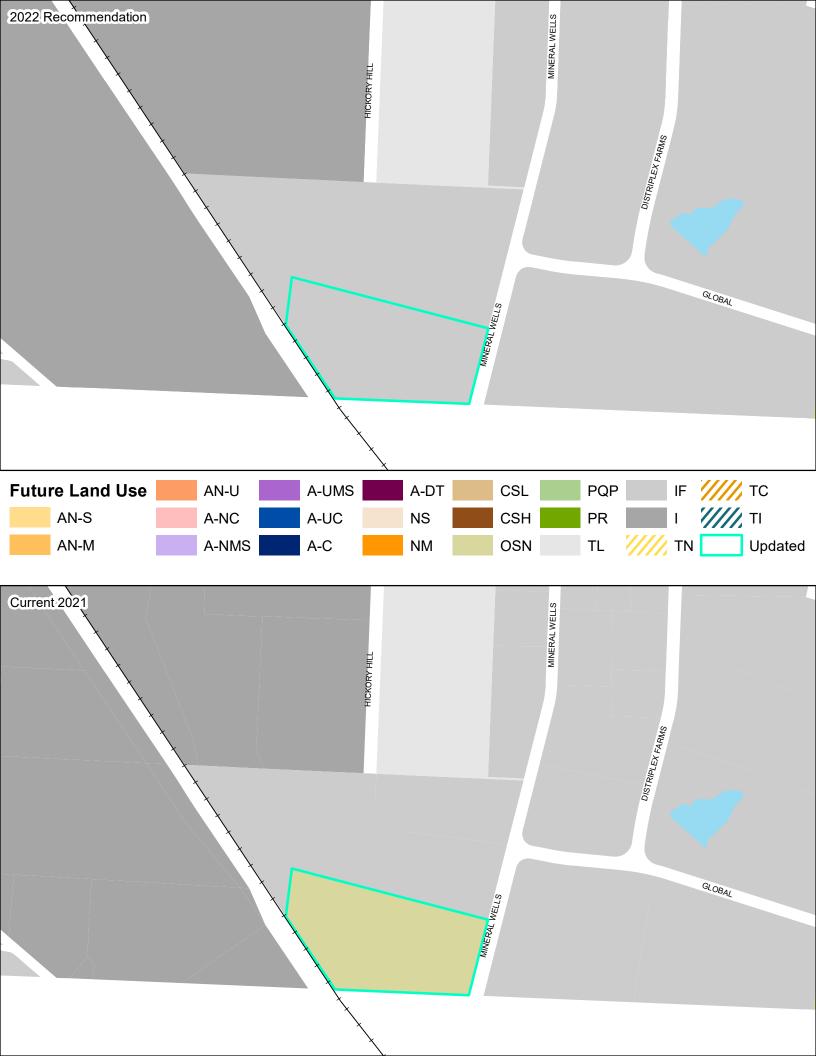

#### Memphis City Council Summary Sheet

| Descriptio                       | or the item (Resolution, Ordinar                   | nce, etc.)                |
|----------------------------------|----------------------------------------------------|---------------------------|
| This is a reso<br>the IT Project | olution to move appropriated funds f<br>t IT01003. | rom completed projects to |

- 2. Initiating Party (e.g. Public Works, at request of City Council, etc.) Information Technology Division.
- 3. State whether this is a change to an existing ordinance or resolution, if applicable.

N/A

4. State whether this will impact specific council districts or super districts.

N/A

5. State whether this requires a new contract, or amends an existing contract, if applicable.

N/A

- **6.** State whether this requires an expenditure of funds/requires a budget amendment This requires appropriation of \$234,480.00. Budget amendment is required.
- 7. If applicable, please list the MWBE goal and any additional information needed N/A

# A resolution to move \$234,480.00 from CIP Project ISO1080 to CIP Project IT01003, Operational Infrastructure Enhancements

WHEREAS, the Council of the City of Memphis did include the Operations Infrastructure Enhancements, CIP Project Number IT01003, as part of the Fiscal Year 2023 Capital Improvement Budget; and

WHEREAS, Information Technology will work on this project for Wireless Network Enhancement for \$100,000.00. Additional wireless access points are needed to enhance coverage at City Hall and Libraries. This will fill in coverage holes at City Hall and Libraries. \$40,000.00 is for Spectrum Licensing. This is to add licensing for the Spectrum network monitoring system. This allows monitoring for new devices being added to the network. \$24,480.00 is for Disaster Recovery Orchestrator Add-on for Veeam. This would allow us to automatically restore production systems and eliminate/minimize downtime during a disaster. We can also simulate/test the Disaster Recovery plan without affecting production. \$20,000.00 is for Testing equipment. New cable testing equipment for copper and fiber. This allows the network operations team to diagnose cabling issues more quickly to push toward a resolution. \$50,000.00 is for Fabric Implementation. This is to continue rolling out the new fabric network. It will provide greater segmentation and security for the City's network.

WHEREAS, it is necessary to re-distribute \$234,480.00 in General Obligation Bond funding for CIP Project IT01003, Operational Infrastructure Enhancements;

**NOW, THEREFORE, BE IT RESOLVED** by the Council of the City of Memphis that there be and is hereby re-distributed \$234,480.00 in General Obligation Bonds chargeable to the Fiscal Year 2023 Capital Improvement Budget.