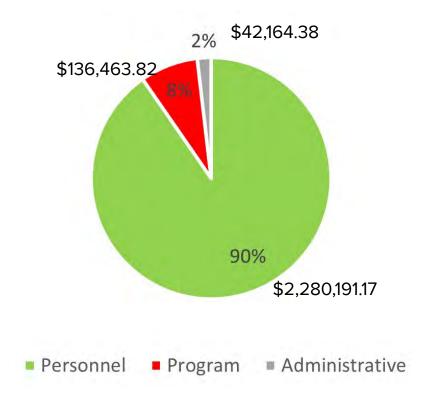

## Q1 2022-2023 Pre-K Financing

First 8 Memphis paid a total of \$3,339,000 to Pre-K Operators for Quarter 1. This amount includes \$615,000 for wraparound services and \$64,000 in startup funds for four new classrooms.

The majority of the funds spent by operators were for personnel (90%); the next largest percent (8%) was spent in the program category, which includes supplies, equipment, staff professional development, field trips, etc.