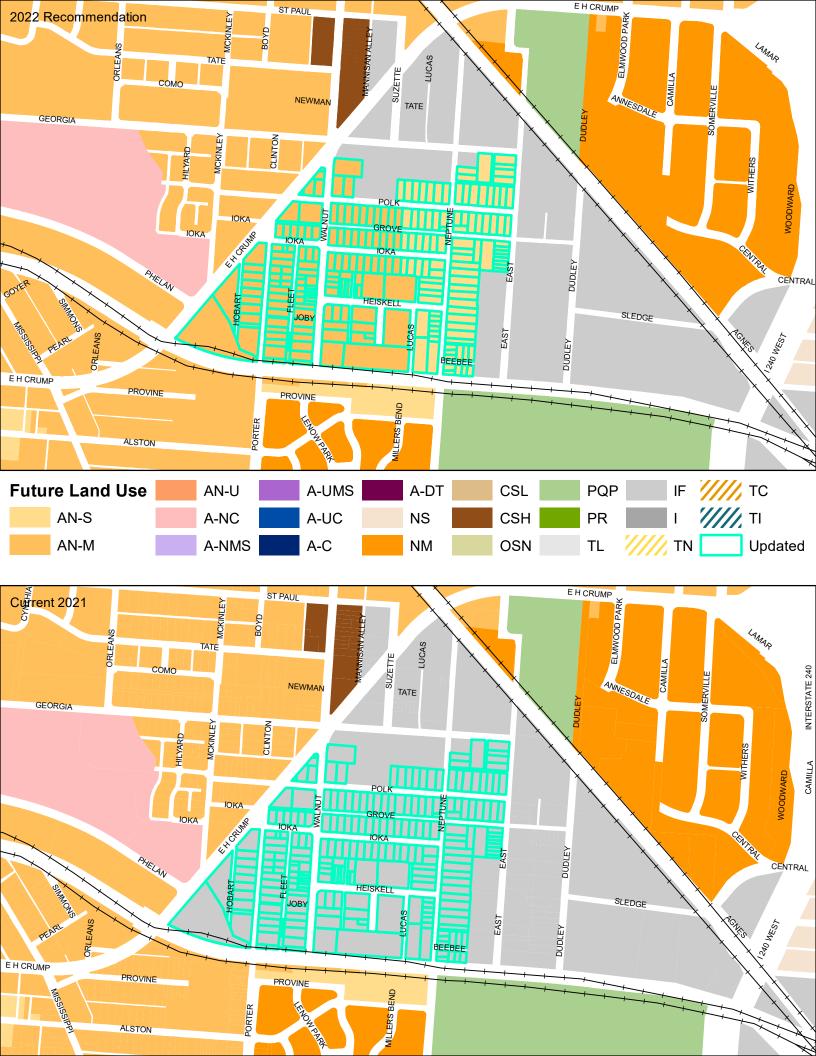

at the time of a small area plan. |
| Form and Location<br>Characteristics | Commercial and services uses <u>with mixed use encouraged</u> <u>along avenues, boulevards, and parkways as identified in the Street Types Map.</u>                                                                                                                                                                         |
|                                      | 1-4 stories height                                                                                                                                                                                                                                                                                                          |



Our Framework For Change Memphis 3.0



























































| Parcels Updated               | on Future Land Use Map         |             |              |                                                                                                                                                            |
|-------------------------------|--------------------------------|-------------|--------------|------------------------------------------------------------------------------------------------------------------------------------------------------------|
|                               | General Location               | Current FLU | Proposed FLU | Reason for change/Notes