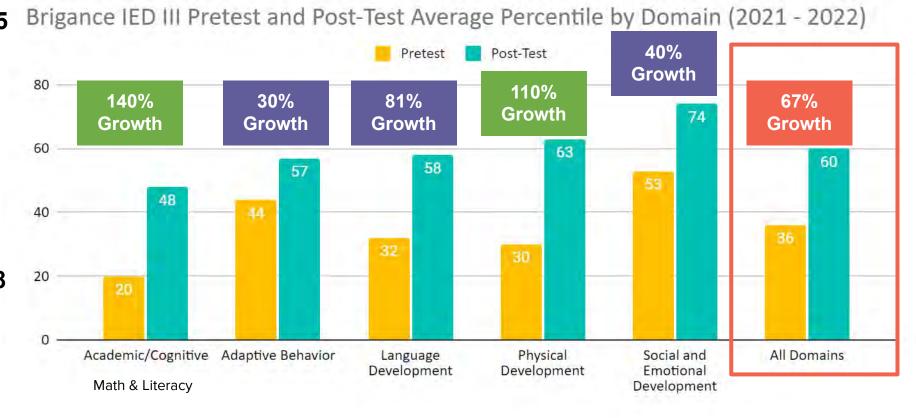

## 2021-22 Pre-K Student Performance

The Brigance IED III assesses student performance across 5 domains. F8M students showed growth across all 5, with the most significant growth in the academic/cognitive and physical development domains.

Of the **847** FSY students, **758** (**89%**) showed a **positive change** in percentile rank from the pretest to the **posttest**.

Brigance scores are evaluated annually for Full Service Year (FSY) students, those who attend at least 66% of school days. In 2021-2022, 1,034 FSY students were assessed, 847 (79%) of whom receive both a pre and post test.

The Brigance IED III assesses student performance across five domains: academic/cognitive, adaptive behavior, language development, physical development, and social emotional development. Across all domains, students scored in the 36th percentile on average on the pretest and grew to the 60th percentile on average on the post-test; an average growth of 67%. Students who score in the 60th percentile perform higher than 60% of peers on the same assessment.

#### 2021-22 F8M Pre-K Program Brigance IED III

Of the 847 FSY students, 758 (89%) showed a positive change in percentile rank from the pretest to the posttest.

In Q4, the end-of-year Brigance was administered to 78% of students, a total of 939 (669 financed and 270 non-financed).