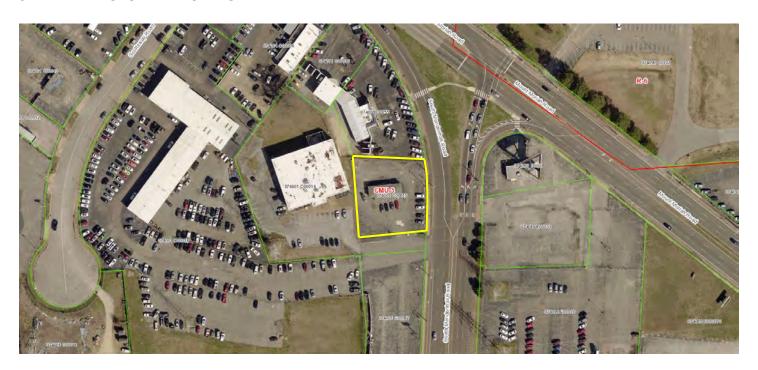

public hearing is required to be mailed and posted. 28 notices were mailed on February 27, 2023, and one notice posted at the subject property. The sign affidavit has been added to this report.

# **LOCATION MAP**



Subject property located within the Parkway Village neighborhood

# PHASES 1 AND 2 OF THE RESUBDIVISION OF PART OF LOT 3 OF SECTION B OF SCOTTSDALE SUBDIVISION (1977)



Subject property is Lot 1.

The plat includes a 42' minimum front building setback, 5' utility easements along the eastern and northern perimeters as well as through the middle of the lot, and a power line easement partially on the lot.

The plat also reflects a shared access easement on the adjacent lot that provides the subject lot vehicular access.

## **VICINITY MAP**



# **SATELLITE PHOTO WITH ZONING**



**Existing Zoning:** Commercial Mixed Use – 3

# **Surrounding Zoning**

**North:** Commercial Mixed Use – 3

East: Commercial Mixed Use – 3

**South:** Commercial Mixed Use – 3

West: Commercial Mixed Use – 3

# **LAND USE MAP**



- COMMON AREA LAND
- SINGLE-FAMILY
- MULTI-FAMILY
- INSTITUTIONAL
- COMMERCIAL
- OFFICE
- INDUSTRIAL
- PARKING
- RECREATION/OPEN SPACE
- VACANT

# **SITE PHOTOS**



Principal structure



Existing metal fence and two accessory structures (carport and garage)



Rear of garage within utility easement. Note outdoor storage.

Staff Report March 9, 2023 SUP 23-2 Page 11



View north down Mendenhall

#### SITE PLAN



#### **STAFF ANALYSIS**

#### **Request**

9.6.9G

The request is for a special use permit for used vehicle sales.

The application form and lette