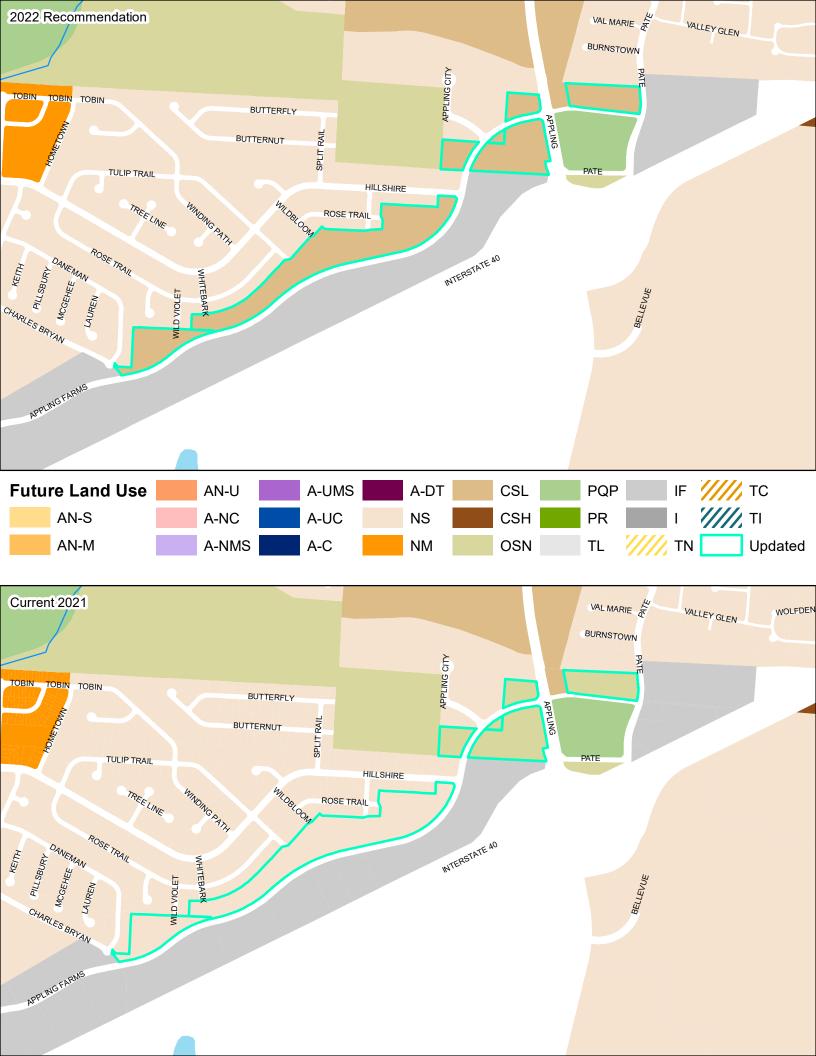

a small area plan. |
| Form and Location<br>Characteristics | Commercial and services uses <u>with mixed use encouraged</u> <u>along avenues, boulevards, and parkways as identified in the Street Types Map.</u>                                                                                                                                                                         |
|                                      | 1-4 stories height                                                                                                                                                                                                                                                                                                          |



Our Framework For Change Memphis 3.0



























































| Parcels Updated               | on Future Land Use Map         |             |              |                                                                                                                                                            |
|-------------------------------|--------------------------------|-------------|--------------|------------------------------------------------------------------------------------------------------------------------------------------------------------|
|                               | General Location               | Current FLU | Proposed FLU | Reason for change/Notes                                                                                                                                    |
|