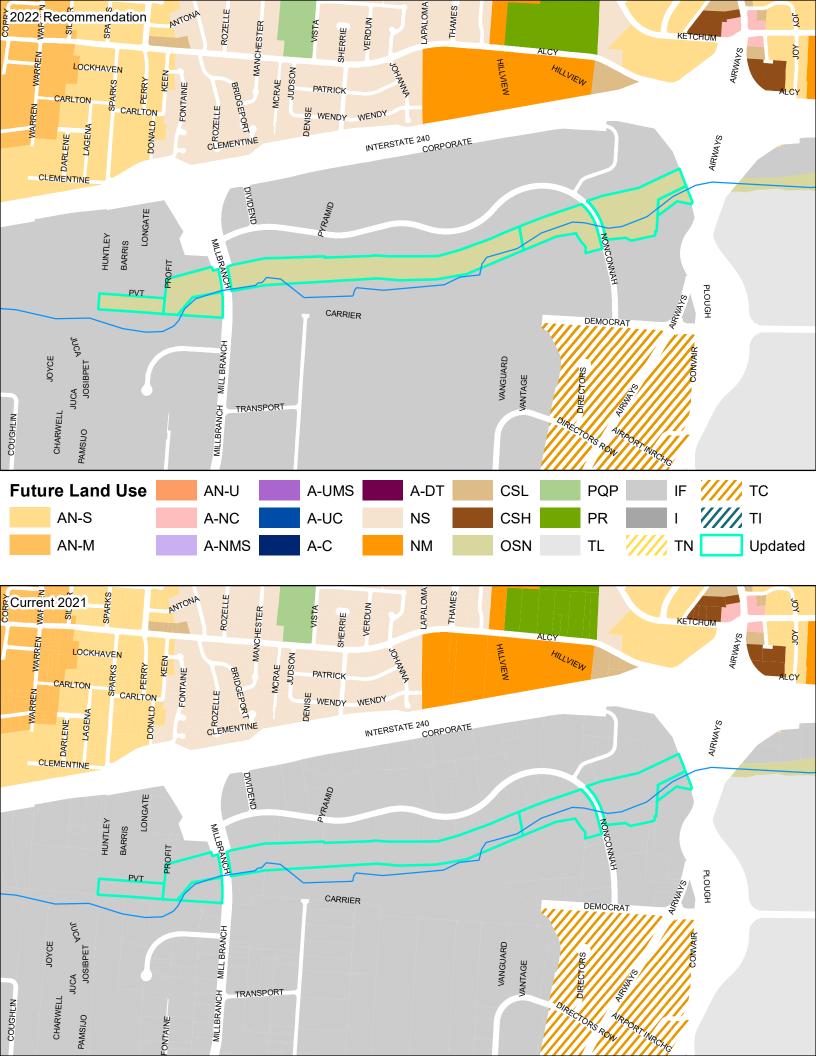

d Location<br>Characteristics | Commercial and services uses <u>with mixed use encouraged</u> <u>along avenues, boulevards, and parkways as identified in the Street Types Map.</u>                                                                                                                                                                         |
|                                      | 1-4 stories height                                                                                                                                                                                                                                                                                                          |



Our Framework For Change Memphis 3.0



























































| Parcels Updated               | on Future Land Use Map         |             |              |                                                                                                                                                            |
|-------------------------------|--------------------------------|-------------|--------------|------------------------------------------------------------------------------------------------------------------------------------------------------------|
|                               | General Location               | Current FLU | Proposed FLU | Reason for change/Notes                                                                                                                                    |
|                               |