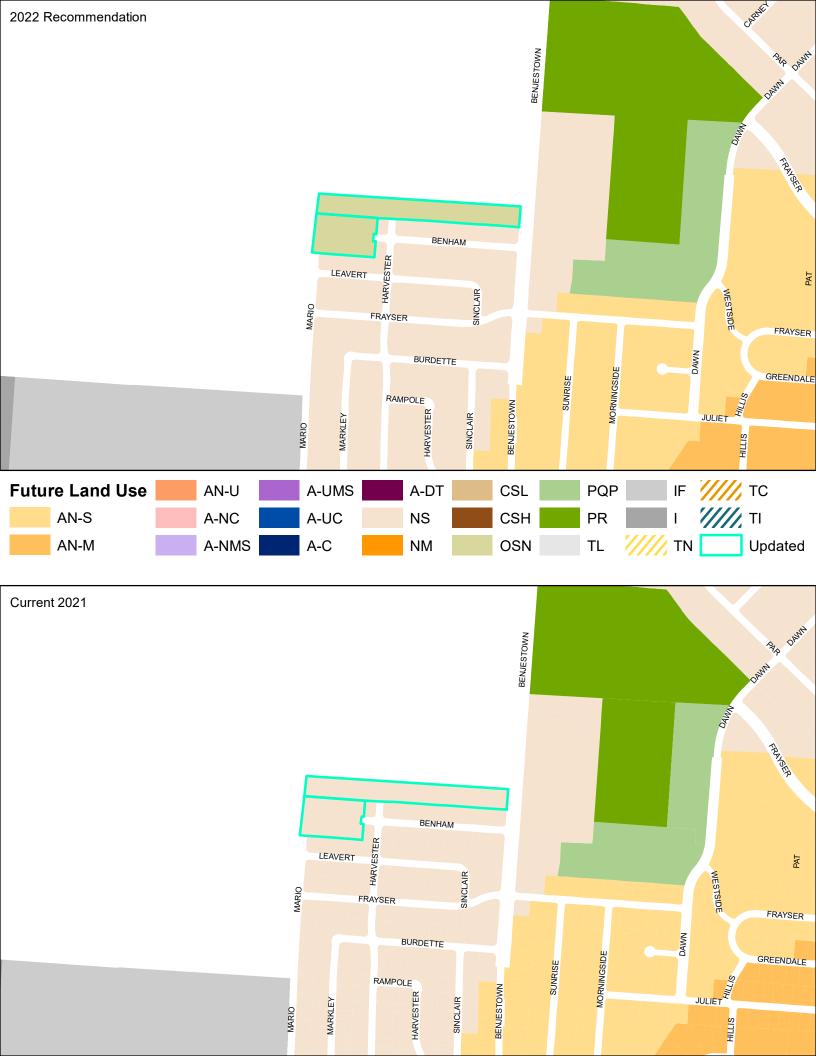

time of a small area plan. |
| Form and Location<br>Characteristics | Commercial and services uses <u>with mixed use encouraged</u> <u>along avenues, boulevards, and parkways as identified in the Street Types Map.</u>                                                                                                                                                                         |
|                                      | 1-4 stories height                                                                                                                                                                                                                                                                                                          |



Our Framework For Change Memphis 3.0



























































| Parcels Updated               | on Future Land Use Map         |             |              |                                                                                                                                                            |
|-------------------------------|--------------------------------|-------------|--------------|------------------------------------------------------------------------------------------------------------------------------------------------------------|
|                               | General Location               | Current FLU | Proposed FLU | Reason for change/Notes