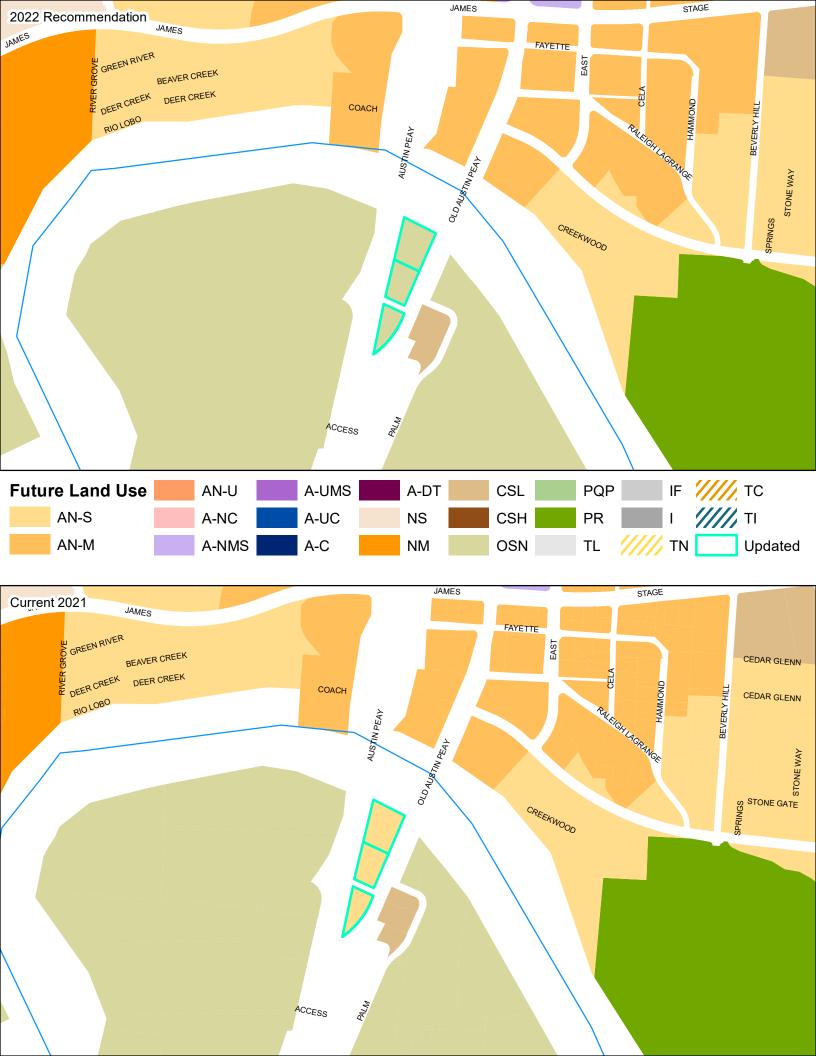

of a small area plan. |
| Form and Location<br>Characteristics | Commercial and services uses <u>with mixed use encouraged</u> <u>along avenues, boulevards, and parkways as identified in the Street Types Map.</u>                                                                                                                                                                         |
|                                      | 1-4 stories height                                                                                                                                                                                                                                                                                                          |



Our Framework For Change Memphis 3.0



























































| Parcels Updated               | on Future Land Use Map         |             |              |                                                                                                                                                            |
|-------------------------------|--------------------------------|-------------|--------------|------------------------------------------------------------------------------------------------------------------------------------------------------------|
|                               | General Location               | Current FLU | Proposed FLU | Reason for change/Notes                                                                                                                                    |