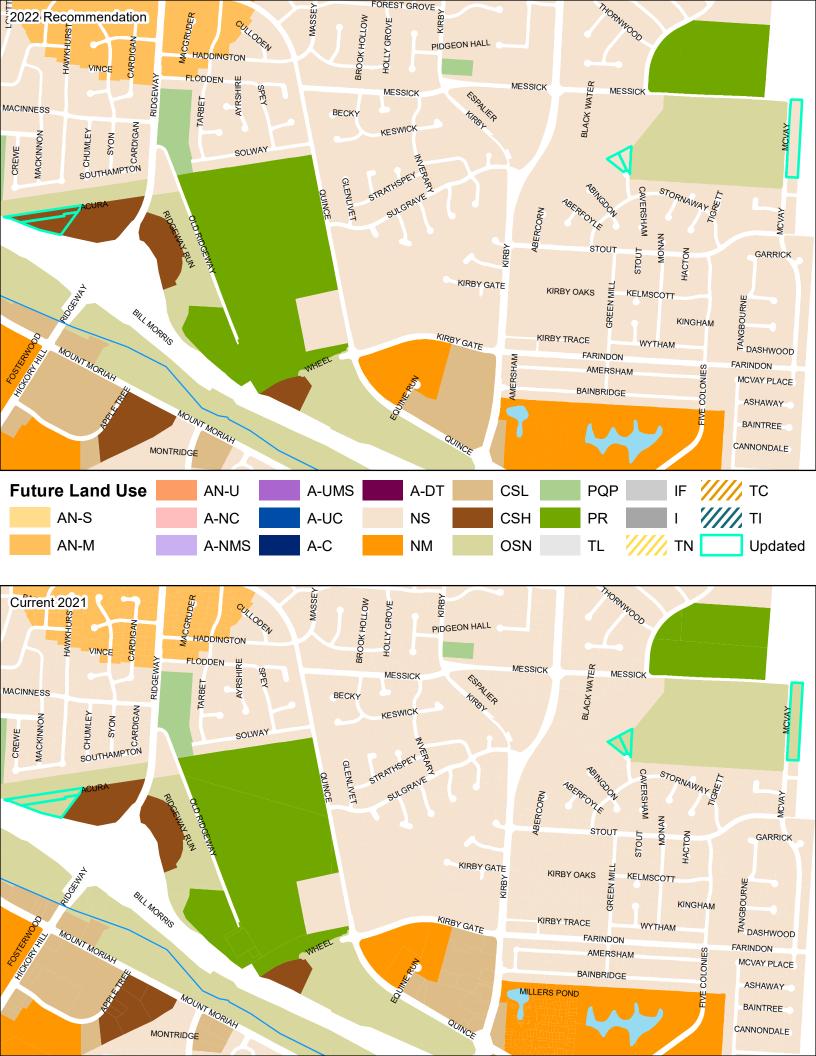

|
| Form and Location<br>Characteristics | Commercial and services uses <u>with mixed use encouraged</u> <u>along avenues, boulevards, and parkways as identified in the Street Types Map.</u>                                                                                                                                                                         |
|                                      | 1-4 stories height                                                                                                                                                                                                                                                                                                          |



Our Framework For Change Memphis 3.0



























































| Parcels Updated               | on Future Land Use Map         |             |              |                                                                                                                                                            |
|-------------------------------|--------------------------------|-------------|--------------|------------------------------------------------------------------------------------------------------------------------------------------------------------|
|                               | General Location               | Current FLU | Proposed FLU | Reason for change/Notes                                                                                                                                    |
|