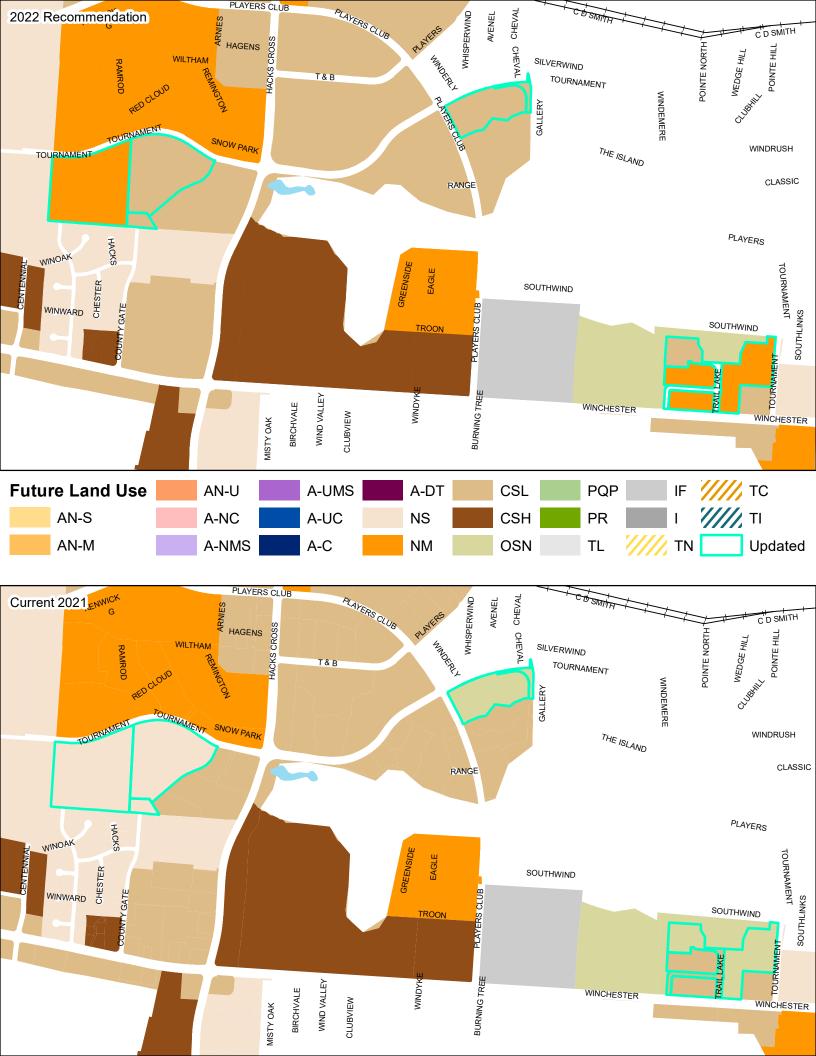

lan. |
| Form and Location<br>Characteristics | Commercial and services uses <u>with mixed use encouraged</u> <u>along avenues, boulevards, and parkways as identified in the Street Types Map.</u>                                                                                                                                                                         |
|                                      | 1-4 stories height                                                                                                                                                                                                                                                                                                          |



Our Framework For Change Memphis 3.0



























































| Parcels Updated               | on Future Land Use Map         |             |              |                                                                                                                                                            |
|-------------------------------|--------------------------------|-------------|--------------|------------------------------------------------------------------------------------------------------------------------------------------------------------|
|                               | General Location               | Current FLU | Proposed FLU | Reason for change/Notes                                                                                                                                    |
|