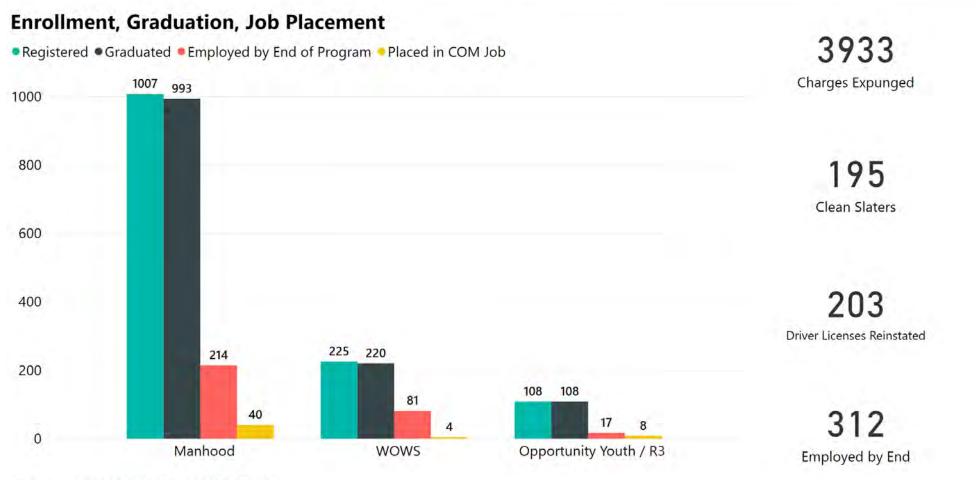

ce. The program will make it easier for the participants to discover their individual interests, skills, and desires for the type of life they would like to build. If participants are not sure what their future holds, the program will help them connect to experiences that will help them figure out what they want to do. This program will help guide you toward the career opportunity of your choice and earn a stipend.

#### This is a 3-week program with the following course topics:

- The Why, The Goal & Effective Communication
- Financial Management
- Law Enforcement Interaction Apprenticeship
- Soft Skills and Hard Lessons
- Building & Managing a Portfolio
- Job applications
- School registration
- Headshot event
- Mock Interviews

#### Manhood and WOWS Outcomes - All Participants to Date



#### Opportunity Youth/ R3

| Graduation<br>Dates (FY) | Enrolled | Graduated | Employed by End of<br>Program | The second secon | Admitted /Enrolled HS,<br>GED, or College | State Certifications /<br>Licensures |
|--------------------------|----------|-----------|-------------------------------|---------------------------------------------------------------------------------------------------------------------------------------------------------------------------------------------------------------------------------------------------------------------------------------------------------------------------------------------------------------------------------------------------------------------------------------------------------------------------------------------------------------------