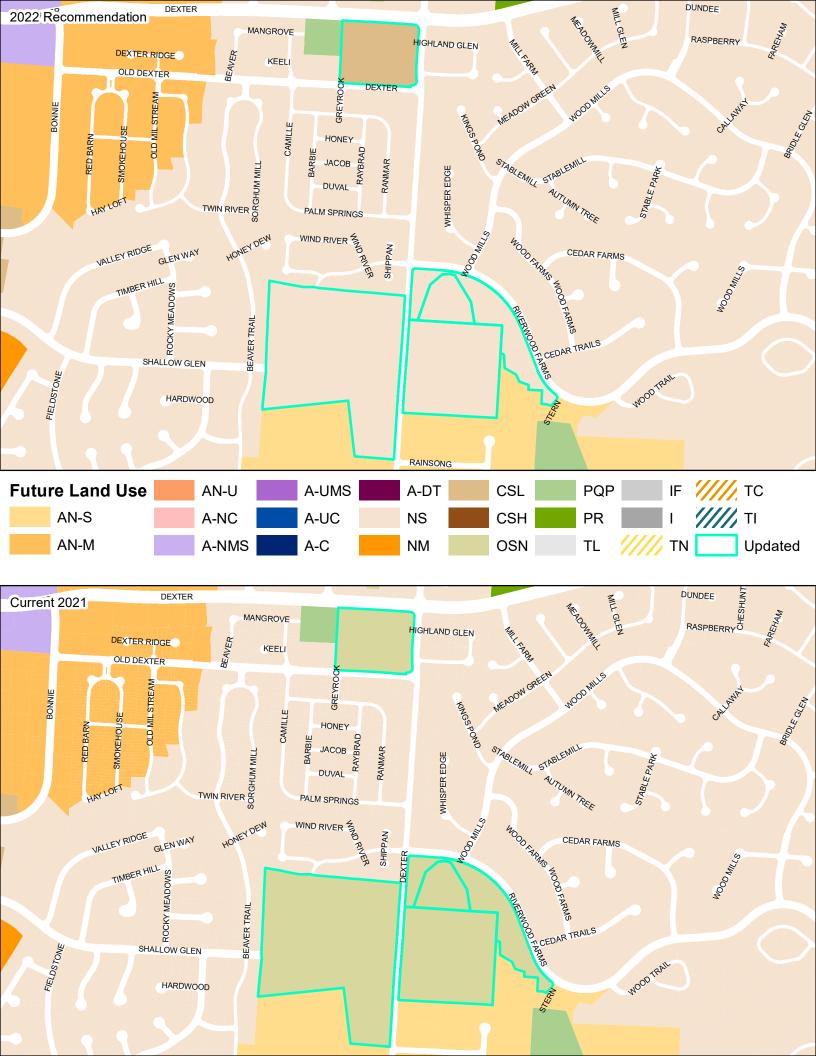

area plan. |
| Form and Location<br>Characteristics | Commercial and services uses <u>with mixed use encouraged</u> <u>along avenues, boulevards, and parkways as identified in the Street Types Map.</u>                                                                                                                                                                         |
|                                      | 1-4 stories height                                                                                                                                                                                                                                                                                                          |



Our Framework For Change Memphis 3.0



























































| Parcels Updated               | on Future Land Use Map         |             |              |                                                                                                                                                            |
|-------------------------------|--------------------------------|-------------|--------------|------------------------------------------------------------------------------------------------------------------------------------------------------------|
|                               | General Location               | Current FLU | Proposed FLU | Reason for change/Notes                                                                                                                                    |
|