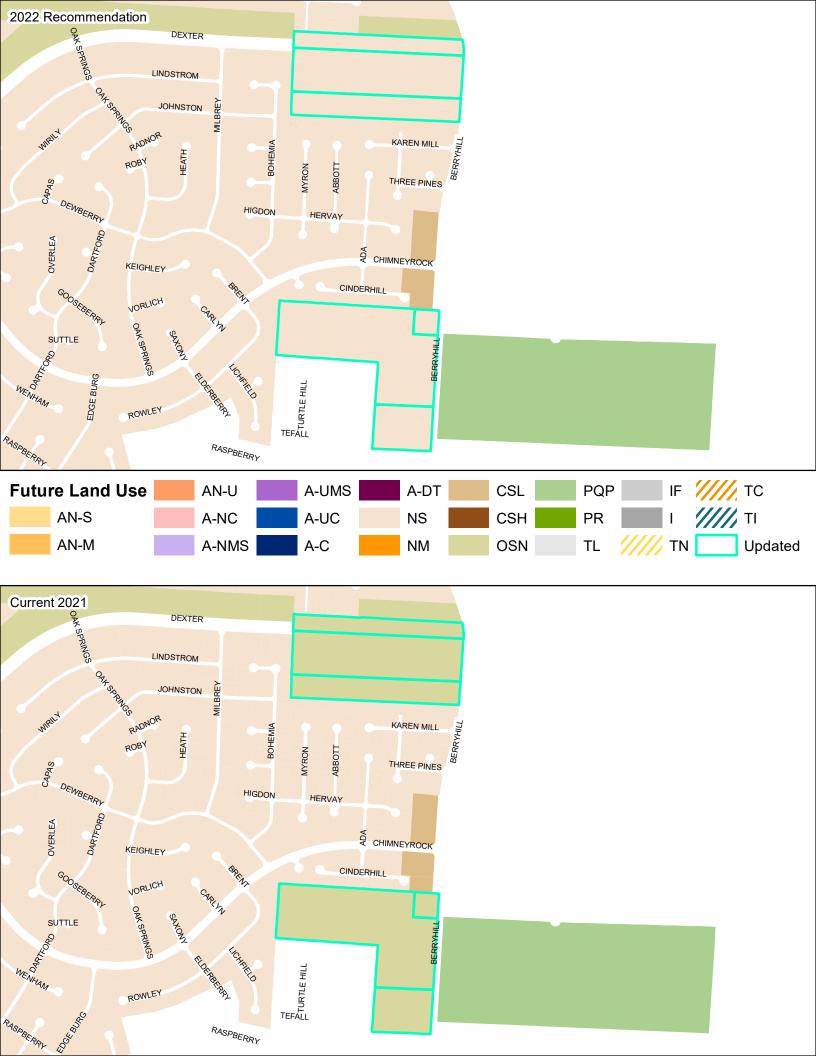

l area plan. |
| Form and Location<br>Characteristics | Commercial and services uses <u>with mixed use encouraged</u> <u>along avenues, boulevards, and parkways as identified in the Street Types Map.</u>                                                                                                                                                                         |
|                                      | 1-4 stories height                                                                                                                                                                                                                                                                                                          |



Our Framework For Change Memphis 3.0



























































| Parcels Updated               | on Future Land Use Map         |             |              |                                                                                                                                                            |
|-------------------------------|--------------------------------|-------------|--------------|------------------------------------------------------------------------------------------------------------------------------------------------------------|
|                               | General Location               | Current FLU | Proposed FLU | Reason for change/Notes                                                                                                                                    |
|