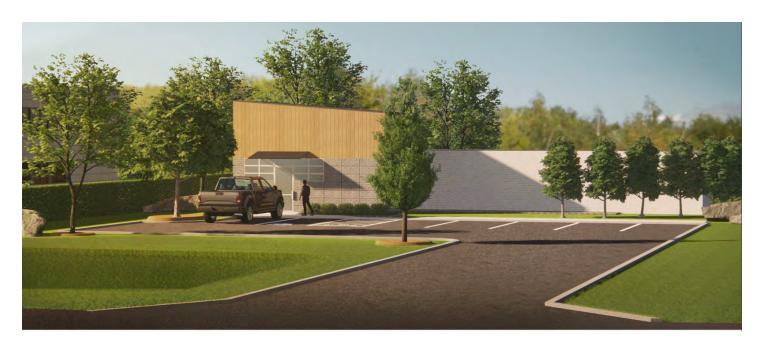

ty outlined in yellow.

#### **ZONING MAP**



Subject property highlighted in yellow

**Existing Zoning:** CMU-2

## **Surrounding Zoning**

**North:** CMU-2, BOA 93-007, BOA 17-072, and PD 95-374CC

**East:** CMU-2, SUP 92-243, SUP 96-225cc, and PD 04-309

**South:** CMU-2, SUP 08-232, PD 96-346cc, and SUP 89-233cc

West: CMU-2 and PD 93-304cc

#### **LAND USE MAP**



## LandUse



The subject property is indicated by a pink star

## **SITE PHOTOS**



View of subject property from Club Center Drive facing south



View of the subject property from Club Center Drive facing southeast



#### **CLUB CENTER NORTH GENERAL PLAN**



Tract 6 highlighted in yellow

#### **SITE PLAN**



#### **SITE PLAN (ZOOMED)**



#### **SITE PLAN - LANDSCAPING**



#### **ELEVATIONS**



## **RENDERING**



#### **STAFF ANALYSIS**

#### Request

The application and letter of intent have been added to this report.

The request is for a Special Use Permit to allow an indoor shooting range at 7999 Club Center Dr.

#### **Approval Criteria**

Staff agrees the approval criteria in regard special use permits as set out in Section 9.6.9 of the Unified Development Code are met.

#### 9.6.9 Approval Criteria

No special use permit or planned development shall be approved unless the following findings are made concerning the application:

| 9.6.9A | The project will not have a substantial or undue adverse effect upon adjacent property, the character of the neighborhood, traffic conditions, parking, utility facilities and other matters |
|--------|------------------------------------------------------