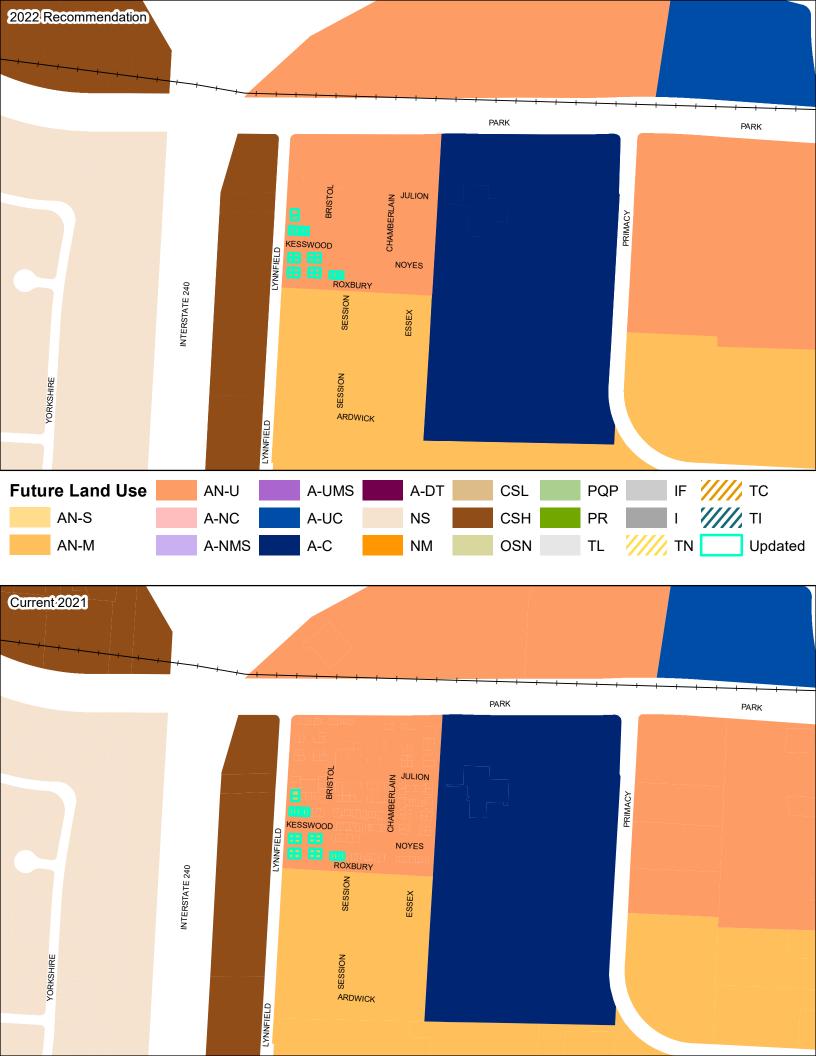

#### Memphis City Council Summary Sheet

| Descriptio                       | or the item (Resolution, Ordinar                   | nce, etc.)                |
|----------------------------------|----------------------------------------------------|---------------------------|
| This is a reso<br>the IT Project | olution to move appropriated funds f<br>t IT01003. | rom completed projects to |

- 2. Initiating Party (e.g. Public Works, at request of City Council, etc.) Information Technology Division.
- 3. State whether this is a change to an existing ordinance or resolution, if applicable.

N/A

4. State whether this will impact specific council districts or super districts.

N/A

5. State whether this requires a new contract, or amends an existing contract, if applicable.

N/A

- **6.** State whether this requires an expenditure of funds/requires a budget amendment This requires appropriation of \$234,480.00. Budget amendment is required.
- 7. If applicable, please list the MWBE goal and any additional information needed N/A

# A resolution to move \$234,480.00 from CIP Project ISO1080 to CIP Project IT01003, Operational Infrastructure Enhancements

WHEREAS, the Council of the City of Memphis did include the Operations Infrastructure Enhancements, CIP Project Number IT01003, as part of the Fiscal Year 2023 Capital Improvement Budget; and

WHEREAS, Information Technology will work on this project for Wireless Network Enhancement for \$100,000.00. Additional wireless access points are needed to enhance coverage at City Hall and Libraries. This will fill in coverage holes at City Hall and Libraries. \$40,000.00 is for Spectrum Licensing. This is to add licensing for the Spectrum network monitoring system. This allows monitoring for new devices being added to the network. \$24,480.00 is for Disaster Recovery Orchestrator Add-on for Veeam. This would allow us to automatically restore production systems and eliminate/minimize downtime during a disaster. We can also simulate/test the Disaster Recovery plan without affecting production. \$20,000.00 is for Testing equipment. New cable testing equipment for copper and fiber. This allows the network operations team to diagnose cabling issues more quickly to push toward a resolution. \$50,000.00 is for Fabric Implementation. This is to continue rolling out the new fabric network. It will provide greater segmentation and security for the City's network.

WHEREAS, it is necessary to re-distribute \$234,480.00 in General Obligation Bond funding for CIP Project IT01003, Operational Infrastructure Enhancements;

**NOW, THEREFORE, BE IT RESOLVED** by the Council of the City of Memphis that there be and is hereby re-distributed \$234,480.00 in General Obligation Bonds chargeable to the Fiscal Year 2023 Capital Improvement Budget.