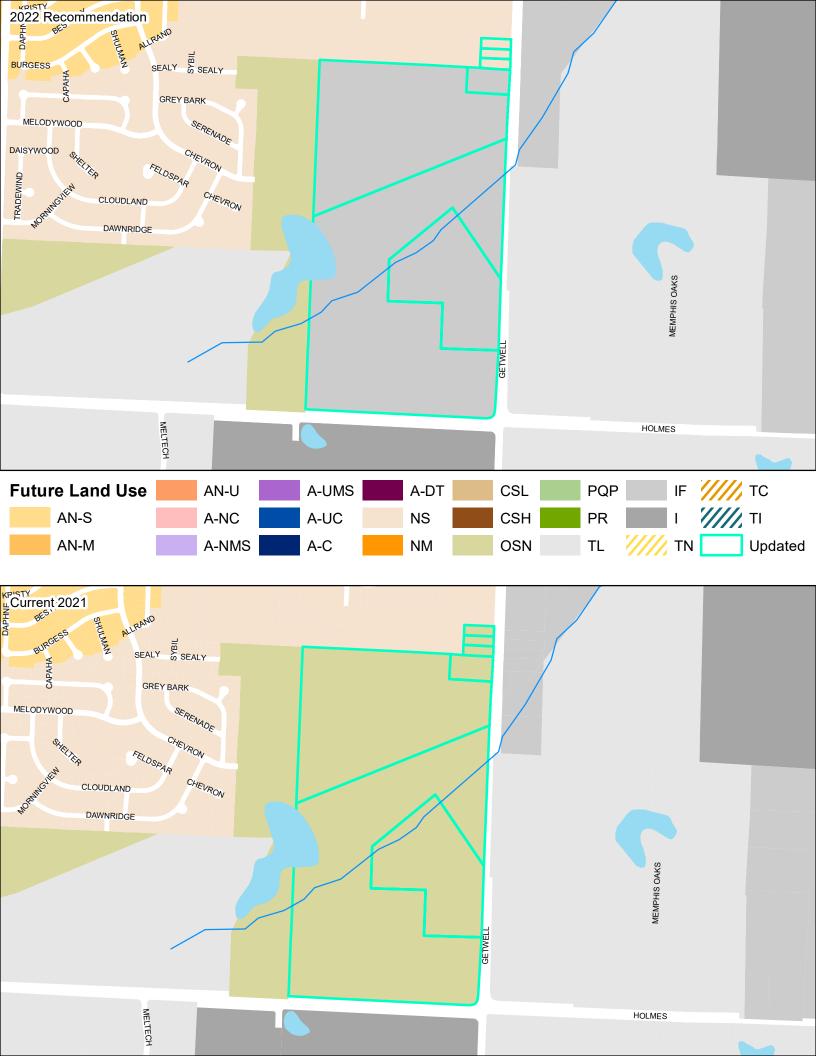

#### Memphis City Council Summary Sheet

| Descriptio                       | or the item (Resolution, Ordinar                   | nce, etc.)                |
|----------------------------------|----------------------------------------------------|---------------------------|
| This is a reso<br>the IT Project | olution to move appropriated funds f<br>t IT01003. | rom completed projects to |

- 2. Initiating Party (e.g. Public Works, at request of City Council, etc.) Information Technology Division.
- 3. State whether this is a change to an existing ordinance or resolution, if applicable.

N/A

4. State whether this will impact specific council districts or super districts.

N/A

5. State whether this requires a new contract, or amends an existing contract, if applicable.

N/A

- **6.** State whether this requires an expenditure of funds/requires a budget amendment This requires appropriation of \$234,480.00. Budget amendment is required.
- 7. If applicable, please list the MWBE goal and any additional information needed N/A

# A resolution to move \$234,480.00 from CIP Project ISO1080 to CIP Project IT01003, Operational Infrastructure Enhancements

WHEREAS, the Council of the City of Memphis did include the Operations Infrastructure Enhancements, CIP Project Number IT01003, as part of the Fiscal Year 2023 Capital Improvement Budget; and

WHEREAS, Information Technology will work on this project for Wireless Network Enhancement for \$100,000.00. Additional wireless access points are needed to enhance coverage at City Hall and Libraries. This will fill in coverage holes at City Hall and Libraries. \$40,000.00 is for Spectrum Licensing. This is to add licensing for the Spectrum network monitoring system. This allows monitoring for new devices being added to the network. \$24,480.00 is for Disaster Recovery Orchestrator Add-on for Veeam. This would allow us to automatically restore production systems and eliminate/minimize downtime during a disaster. We can also simulate/test the Disaster Recovery plan without affecting production. \$20,000.00 is for Testing equipment. New cable testing equipment for copper and fiber. This allows the network operations team to diagnose cabling issues more quickly to push toward a resolution. \$50,000.00 is for Fabric Implementation. This is to continue rolling out the new fabric network. It will provide greater segmentation and security for the City's network.

WHEREAS, it is necessary to re-distribute \$234,480.00 in General Obligation Bond funding for CIP Project IT01003, Operational Infrastructure Enhancements;

**NOW, THEREFORE, BE IT RESOLVED** by the Council of the City of Memphis that there be and is hereby re-distributed \$234,480.00 in General Obligation Bonds chargeable to the Fiscal Year 2023 Capital Improvement Budget.