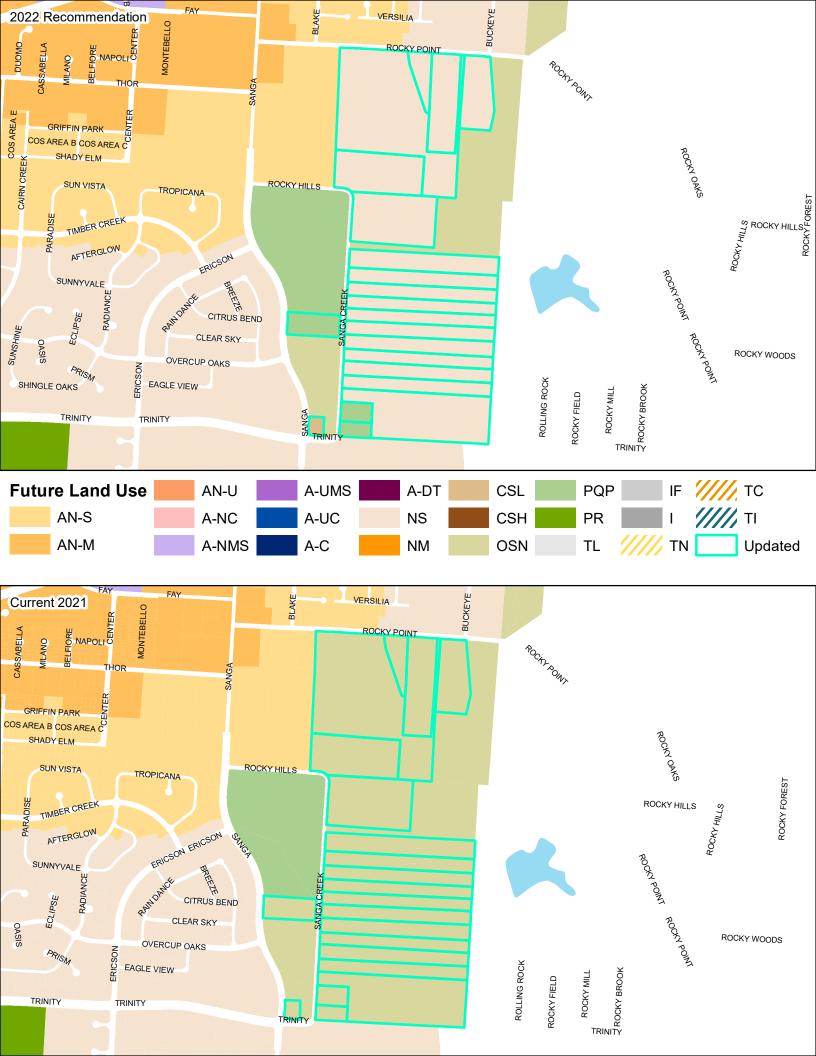

ea plan. |
| Form and Location<br>Characteristics | Commercial and services uses <u>with mixed use encouraged</u> <u>along avenues, boulevards, and parkways as identified in the Street Types Map.</u>                                                                                                                                                                         |
|                                      | 1-4 stories height                                                                                                                                                                                                                                                                                                          |



Our Framework For Change Memphis 3.0



























































| Parcels Updated               | on Future Land Use Map         |             |              |                                                                                                                                                            |
|-------------------------------|--------------------------------|-------------|--------------|------------------------------------------------------------------------------------------------------------------------------------------------------------|
|                               | General Location               | Current FLU | Proposed FLU | Reason for change/Notes                                                                                                                                    |
|