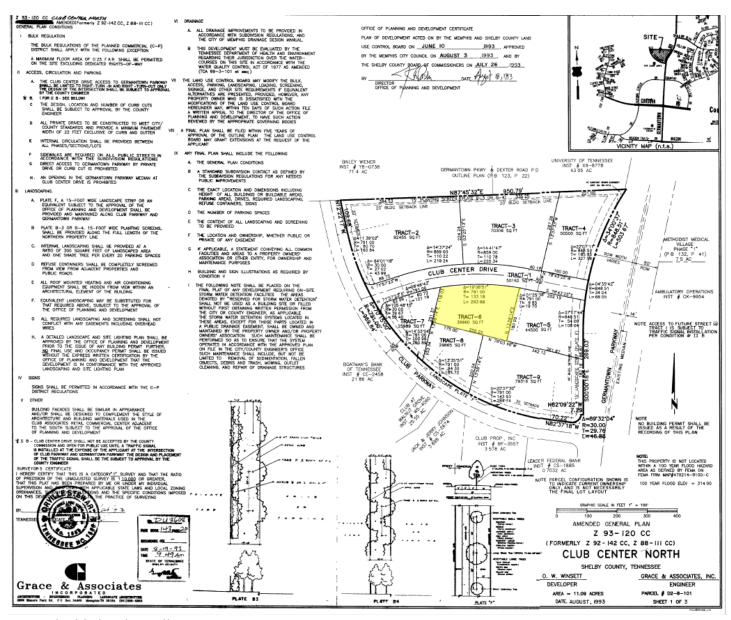

ON MAP**



Subject property located within the pink circle, Cordova neighborhood

#### **VICINITY MAP**



Site outlined in red

#### **AERIAL**



Subject property outlined in yellow.

#### **ZONING MAP**



Subject property highlighted in yellow

**Existing Zoning:** CMU-2

## **Surrounding Zoning**

**North:** CMU-2, BOA 93-007, BOA 17-072, and PD 95-374CC

**East:** CMU-2, SUP 92-243, SUP 96-225cc, and PD 04-309

**South:** CMU-2, SUP 08-232, PD 96-346cc, and SUP 89-233cc

West: CMU-2 and PD 93-304cc

#### **LAND USE MAP**



## LandUse



The subject property is indicated by a pink star

## **SITE PHOTOS**



View of subject property from Club Center Drive facing south



View of the subject property from Club Center Drive facing southeast



#### **CLUB CENTER NORTH GENERAL PLAN**



Tract 6 highlighted in yellow

#### **SITE PLAN**



#### **SITE PLAN (ZOOMED)**



#### **SITE PLAN - LANDSCAPING**



#### **ELEVATIONS**



## **RENDERING**



#### **STAFF ANALYSIS**

#### Request

The application and letter of intent have been added to this report.

The request is for a Special Use Permit to allow an indoor shooting range at 7999 Club Center Dr.

#### **Approval Criteria**

Staff agrees the approval criteria in regard special use permits as set out in Section 9.6.9 of the Unified Development Code are met.

#### 9.6.9 Approval Criteria

No special use permit or planned development shall be approved unless the following findings are made concerning the application:

| 9.6.9A | The project will not have a substantial or undue adverse effect upon adjacent property, the