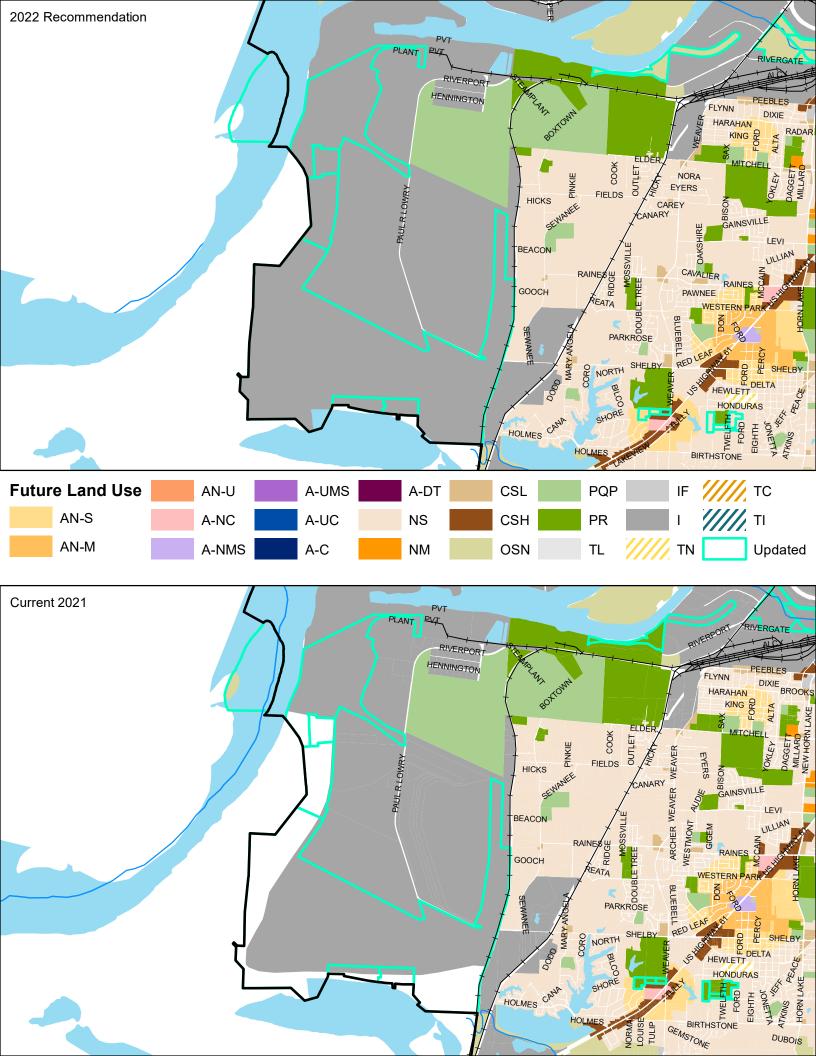

tion<br>Characteristics | Commercial and services uses <u>with mixed use encouraged</u> <u>along avenues, boulevards, and parkways as identified in the Street Types Map.</u>                                                                                                                                                                         |
|                                      | 1-4 stories height                                                                                                                                                                                                                                                                                                          |



Our Framework For Change Memphis 3.0



























































| Parcels Updated               | on Future Land Use Map         |             |              |                                                                                                                                                            |
|-------------------------------|--------------------------------|-------------|--------------|------------------------------------------------------------------------------------------------------------------------------------------------------------|
|                               | General Location               | Current FLU | Proposed FLU | Reason for change/Notes                                                                                                                                    |
|                               | Crump