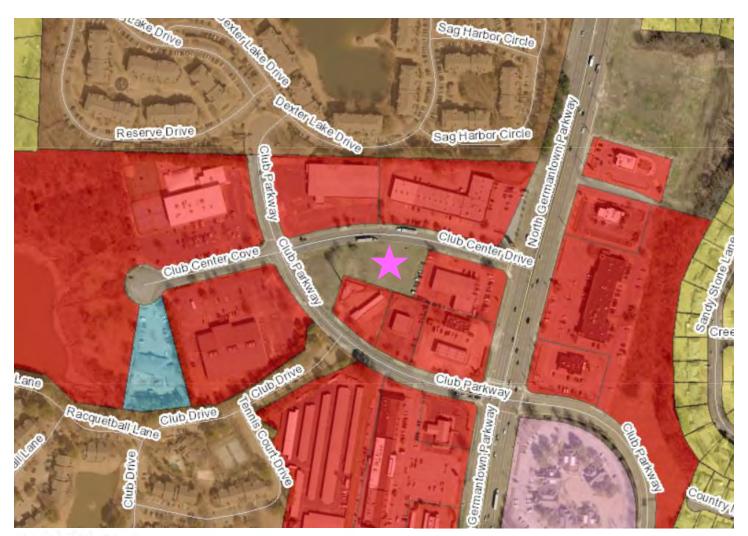

fied Development Code, a notice of public hearing is required to be mailed and signs posted. A total of 28 notices were mailed on February 22, 2023, and a total of 1 sign posted at the subject property. The sign affidavit has been added to this report.

## **LOCATION MAP**



Subject property located within the pink circle, Cordova neighborhood

#### **VICINITY MAP**



Site outlined in red

#### **AERIAL**



Subject property outlined in yellow.

#### **ZONING MAP**



Subject property highlighted in yellow

**Existing Zoning:** CMU-2

## **Surrounding Zoning**

**North:** CMU-2, BOA 93-007, BOA 17-072, and PD 95-374CC

**East:** CMU-2, SUP 92-243, SUP 96-225cc, and PD 04-309

**South:** CMU-2, SUP 08-232, PD 96-346cc, and SUP 89-233cc

West: CMU-2 and PD 93-304cc

#### **LAND USE MAP**



## LandUse



The subject property is indicated by a pink star

## **SITE PHOTOS**



View of subject property from Club Center Drive facing south



View of the subject property from Club Center Drive facing southeast



#### **CLUB CENTER NORTH GENERAL PLAN**



Tract 6 highlighted in yellow

#### **SITE PLAN**



#### **SITE PLAN (ZOOMED)**



#### **SITE PLAN - LANDSCAPING**



#### **ELEVATIONS**



## **RENDERING**



#### **STAFF ANALYSIS**

#### Request

The application and letter of intent have been added to this report.

The request is for a Special Use Permit to allow an indoor shooting range at 7999 Club Center Dr.

#### **Approval Criteria**

Staff agrees the approval criteria in regard special use permits as set out in Section 9.6.9 of the Unified Development Code are met.