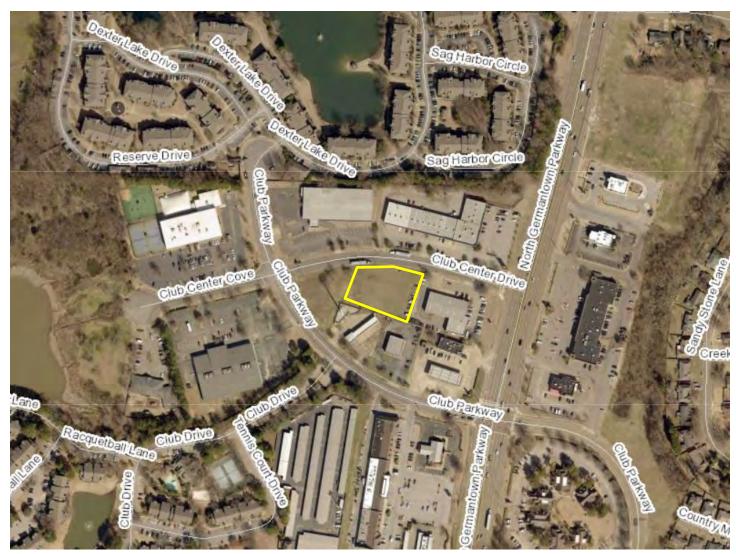

t Frontage: Club Center Drive +/-256 curvilinear feet

**Zoning Atlas Page:** 1955

**Parcel ID:** 096500 00448

**Existing Zoning:** Commercial Mixed Use – 2 (CMU-2)

#### **NEIGHBORHOOD MEETING**

The meeting was held at 7:00 PM on Monday, February 27, 2023, at the Jason's Deli, located at 1585 Chickering Lane.

#### **PUBLIC NOTICE**

In accordance with Sub-Section 9.3.4A of the Unified Development Code, a notice of public hearing is required to be mailed and signs posted. A total of 28 notices were mailed on February 22, 2023, and a total of 1 sign posted at the subject property. The sign affidavit has been added to this report.

## **LOCATION MAP**



Subject property located within the pink circle, Cordova neighborhood

#### **VICINITY MAP**



Site outlined in red

#### **AERIAL**



Subject property outlined in yellow.

#### **ZONING MAP**



Subject property highlighted in yellow

**Existing Zoning:** CMU-2

## **Surrounding Zoning**

**North:** CMU-2, BOA 93-007, BOA 17-072, and PD 95-374CC

**East:** CMU-2, SUP 92-243, SUP 96-225cc, and PD 04-309

**South:** CMU-2, SUP 08-232, PD 96-346cc, and SUP 89-233cc

West: CMU-2 and PD 93-304cc

#### **LAND USE MAP**



## LandUse



The subject property is indicated by a pink star

## **SITE PHOTOS**



View of subject property from Club Center Drive facing south



View of the subject property from Club Center Drive facing southeast



#### **CLUB CENTER NORTH GENERAL PLAN**



Tract 6 highlighted in yellow

#### **SITE PLAN**



#### **SITE PLAN (ZOOMED)**



#### **SITE PLAN - LANDSCAPING**



#### **ELEVATIONS**



##