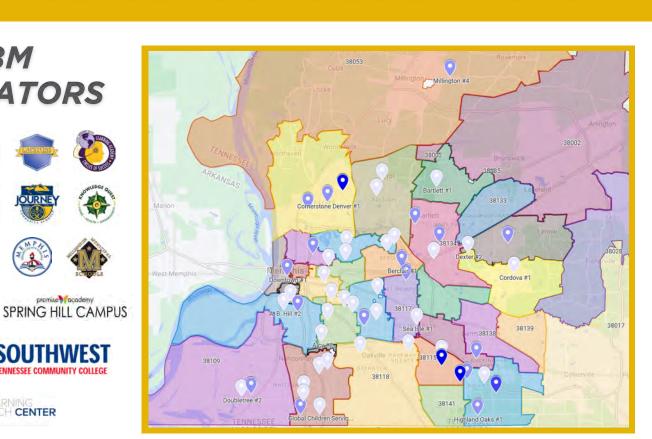

## CLASSROOMS LOCATIONS

### F8M **OPERATORS**

# Kindergarten Feeder Patterns for F8M Programs without a Kindergarten Program

Information as reported in the F8M 2022-23 Request for Proposals submitted in November 2021. The remaining nine operators have Kindergarten programs.

| Operator                                                            | Zip Code | Kindergarten Feeder School for Pre-K                                                                                                                                     |
|---------------------------------------------------------------------|----------|--------------------------------------------------------------------------------------------------------------------------------------------------------------------------|
| Southwest TN Community College<br>Child Care Center                 | 38134    | Brownsville Road Elementary - 38134 Dexter Elementary - 38016 Raleigh Bartlett Meadows - 38134 Shelby Oaks Elementary - 38134                                            |
| Global Children Services                                            | 38111    | Bruce - 38104<br>Lester - 38112<br>Grahamwood - 38122<br>Binghamton Christian - 38111                                                                                    |
| University of Memphis, Lipman Early<br>Learning and Research Center | 38111    | Campus ES - 38111                                                                                                                                                        |
| Knowledge Quest                                                     | 38126    | Cummings K-8 - 38106 Memphis Delta Prep - 38106 Ida B. Wells - 38126 Larose - 38126 Circle of Success - 38106                                                            |
| Porter-Leath                                                        | 38114    | Magnolia ES - 38114<br>Rozelle ES - 38114<br>Dunbar ES - 38114<br>Cherokee ES - 38114                                                                                    |
| Porter-Leath                                                        | 38127    | Memphis STEM Academy - 38127<br>Whitney Achievement ES - 38127<br>Frayser-Corning Achievement ES - 38127<br>Georgian Hills Achievement ES - 38127<br>Westside ES - 38127 |
| Red Robin                                                           | 38114    | Rozelle Elementary - 38114<br>Richland Elementary - 38120<br>Sea Isle Elementary - 38117<br>Cherokee Elementary - 38114                                                  |