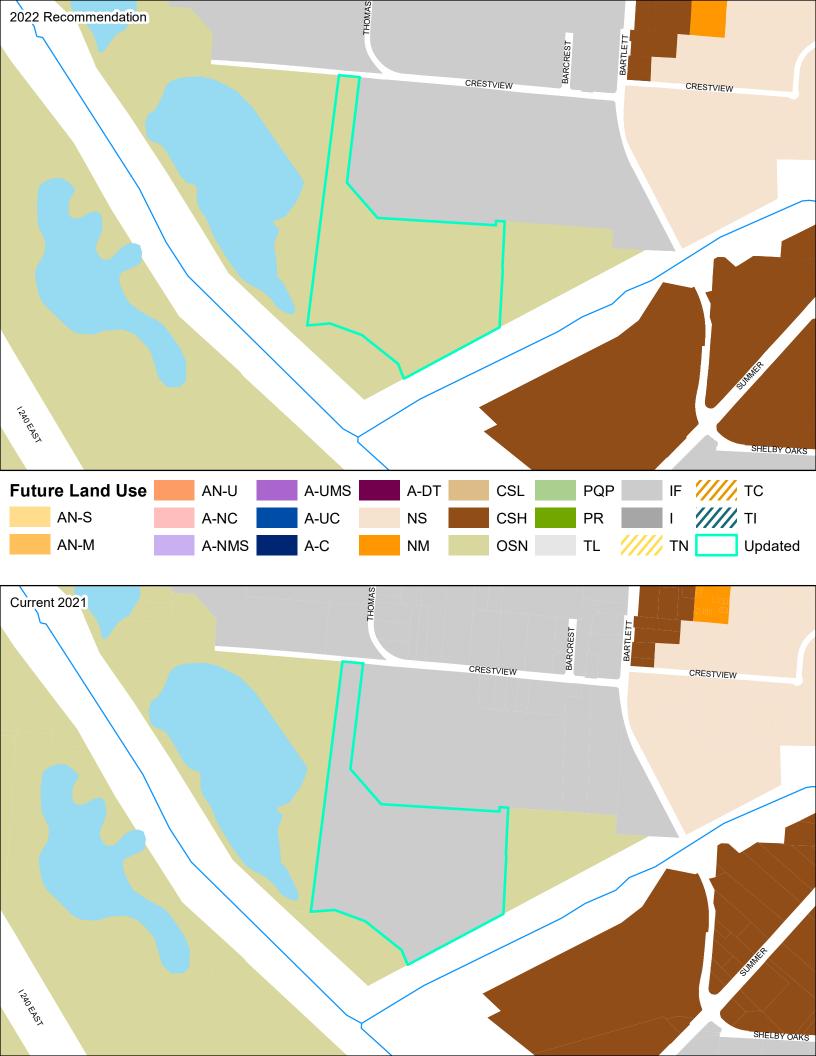

f a small area plan. |
| Form and Location<br>Characteristics | Commercial and services uses <u>with mixed use encouraged</u> <u>along avenues, boulevards, and parkways as identified in the Street Types Map.</u>                                                                                                                                                                         |
|                                      | 1-4 stories height                                                                                                                                                                                                                                                                                                          |



Our Framework For Change Memphis 3.0



























































| Parcels Updated               | on Future Land Use Map         |             |              |                                                                                                                                                            |
|-------------------------------|--------------------------------|-------------|--------------|------------------------------------------------------------------------------------------------------------------------------------------------------------|
|                               | General Location               | Current FLU | Proposed FLU | Reason for change/Notes                                                                                                                                    |
|