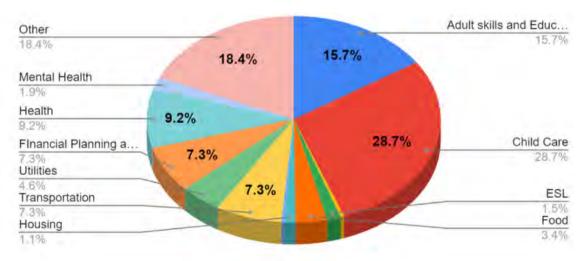

## **Greatest Needs & Supports Offered for Quarter 1:**

- Childcare 28.7% workshops and connection to local programs mostly for before and after care
- Adult Skills and Education 15.7% connection to local programs and job
   training;
   support in financial aid application
- Other 18.4% this category has included needing support for attendance and after school activities

#### Q1 Referral Percentage by Category

Total # of Referrals: 261