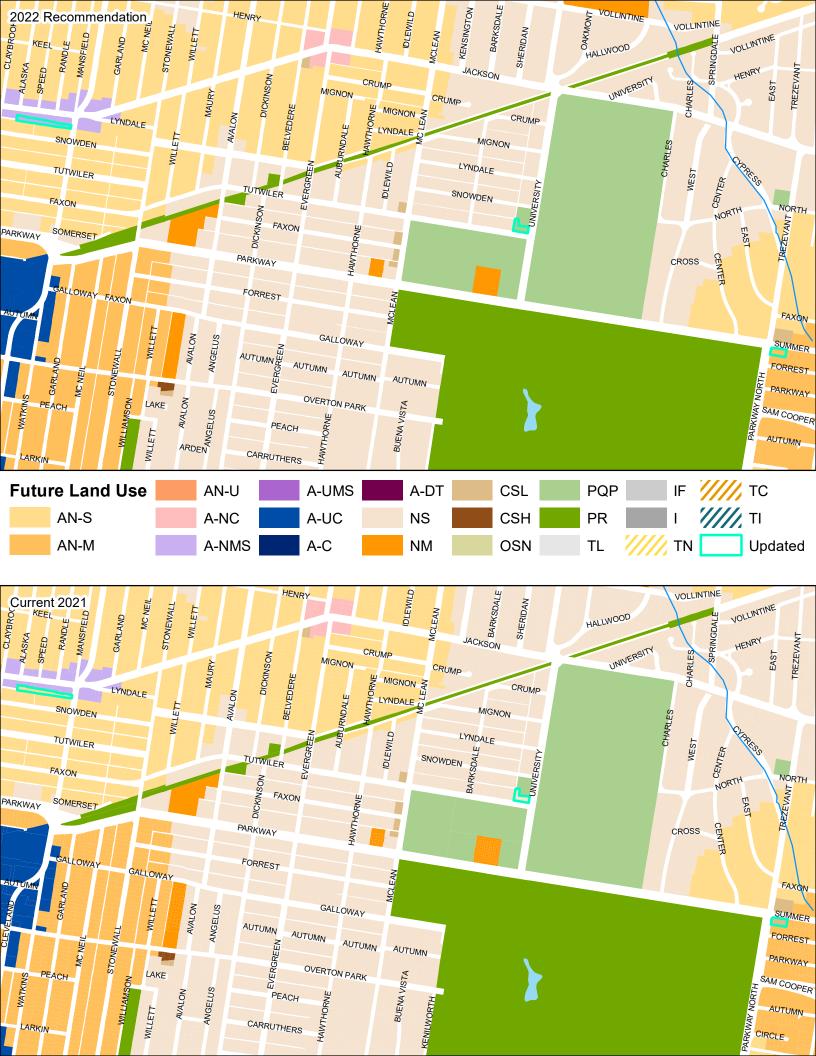

the time of a small area plan. |
| Form and Location<br>Characteristics | Commercial and services uses <u>with mixed use encouraged</u> <u>along avenues, boulevards, and parkways as identified in the Street Types Map.</u>                                                                                                                                                                         |
|                                      | 1-4 stories height                                                                                                                                                                                                                                                                                                          |



Our Framework For Change Memphis 3.0



























































| Parcels Updated               | on Future Land Use Map         |             |              |                                                                                                                                                            |
|-------------------------------|--------------------------------|-------------|--------------|------------------------------------------------------------------------------------------------------------------------------------------------------------|
|                               | General Location               | Current FLU | Proposed FLU | Reason for change/Notes