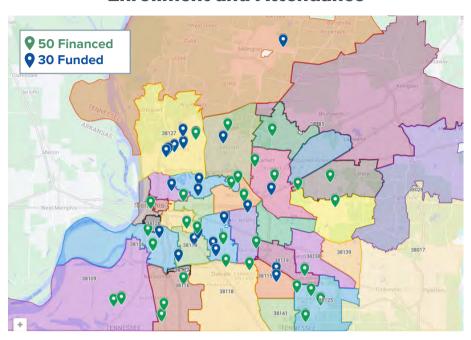

Of the **80** classrooms, **50** (62.5%) participated in the Pay for Success model and were financed classrooms; the remaining 30 (37.5%) were non-financed or direct funded.

Total Pre-K classrooms

With the capacity to serve 1,600 students – filling the gap to meet Memphis and Shelby County's needs-based Pre-K capacity

Financed or Pay for Success Classrooms