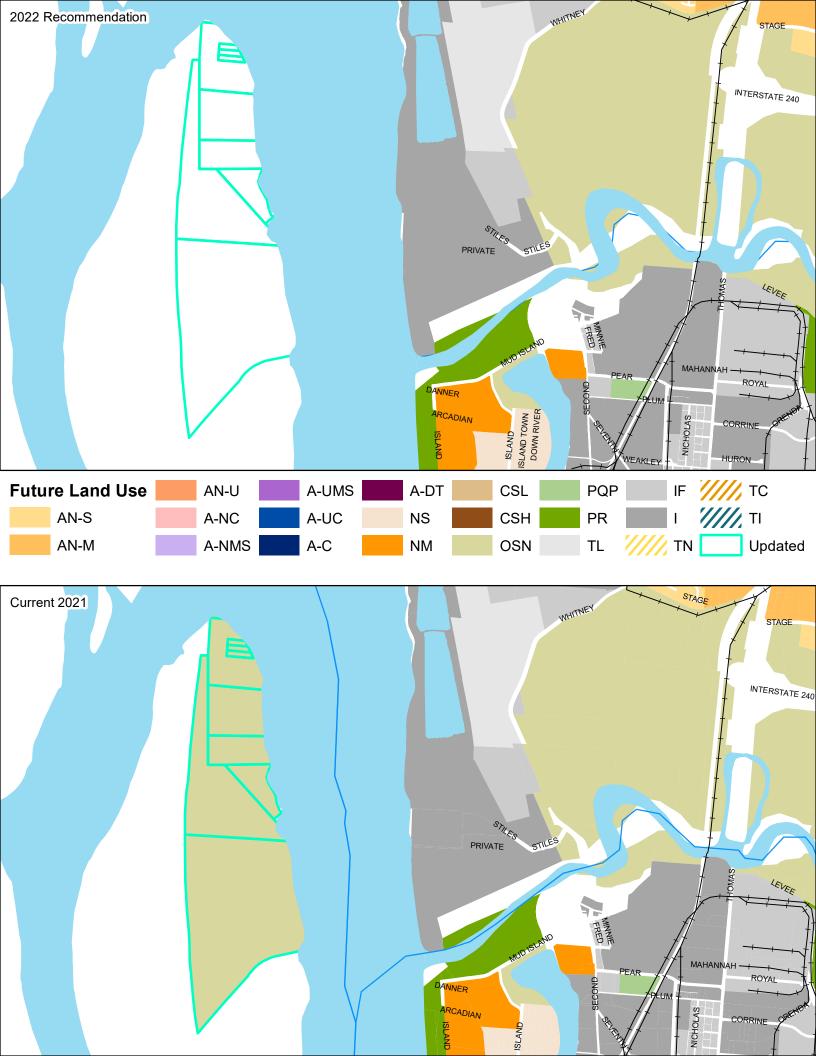

e time of a small area plan. |
| Form and Location<br>Characteristics | Commercial and services uses <u>with mixed use encouraged</u> <u>along avenues, boulevards, and parkways as identified in the Street Types Map.</u>                                                                                                                                                                         |
|                                      | 1-4 stories height                                                                                                                                                                                                                                                                                                          |



Our Framework For Change Memphis 3.0



























































| Parcels Updated               | on Future Land Use Map         |             |              |                                                                                                                                                            |
|-------------------------------|--------------------------------|-------------|--------------|------------------------------------------------------------------------------------------------------------------------------------------------------------|
|                               | General Location               | Current FLU | Proposed FLU | Reason for change/Notes