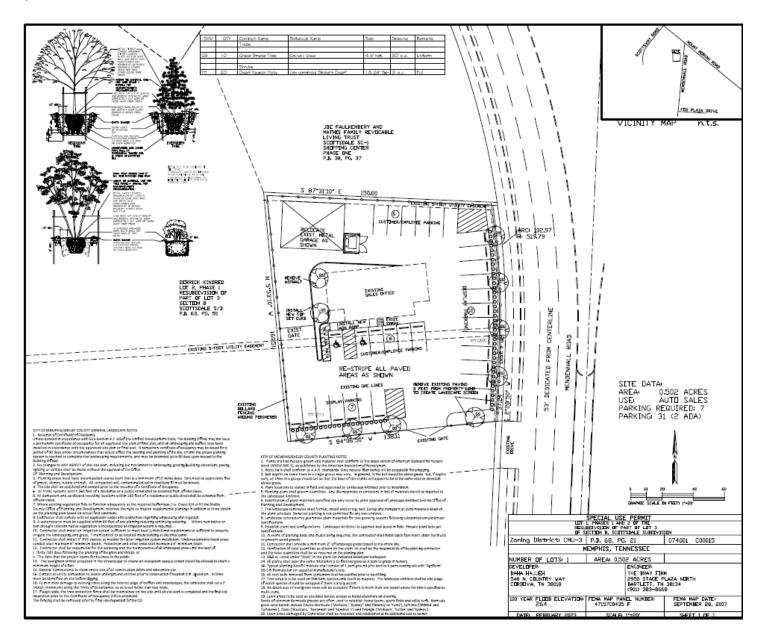

ared access easement on the adjacent lot that provides the subject lot vehicular access.

## **VICINITY MAP**



# **SATELLITE PHOTO WITH ZONING**



**Existing Zoning:** Commercial Mixed Use – 3

# **Surrounding Zoning**

**North:** Commercial Mixed Use – 3

East: Commercial Mixed Use – 3

**South:** Commercial Mixed Use – 3

West: Commercial Mixed Use – 3

# **LAND USE MAP**



- COMMON AREA LAND
- SINGLE-FAMILY
- MULTI-FAMILY
- INSTITUTIONAL
- COMMERCIAL
- OFFICE
- INDUSTRIAL
- PARKING
- RECREATION/OPEN SPACE
- VACANT

# **SITE PHOTOS**



Principal structure



Existing metal fence and two accessory structures (carport and garage)



Rear of garage within utility easement. Note outdoor storage.

Staff Report March 9, 2023 SUP 23-2 Page 11



View north down Mendenhall

#### SITE PLAN



#### **STAFF ANALYSIS**

#### **Request**

9.6.9G

The request is for a special use permit for used vehicle sales.

The application form and letter of intent have been included in this report.

#### **Approval Criteria**

Staff agrees the approval criteria with regard to special use permits as set out in Section 9.6.9 of the Unified Development Code are met.

#### 9.6.9 Approval Criteria

No special use permit or planned development shall be approved unless the following findings are made concerning the application:

| 9.6.9A | The project will not have a substantial or undue adverse effect upon adjacent property, the        |
|--------|----------------------------------------------------------------------------------------------------|
|        | character of the neighborhood, traffic c