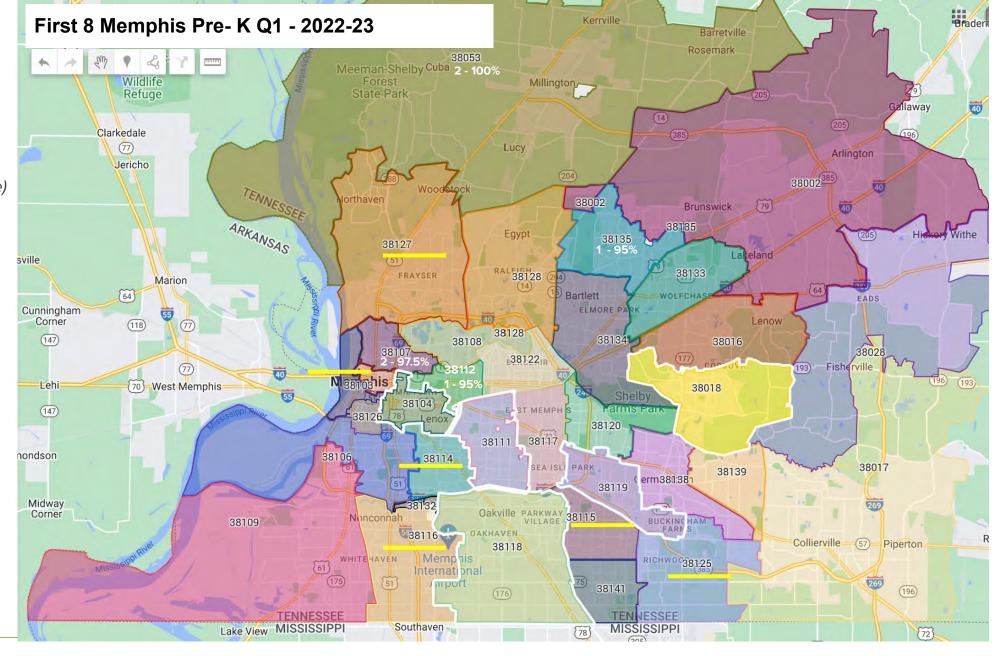

#### Zip codes at 95% + capacity:

- **38053 | 100% |** 2 (40)
- **38107** | **97.5**% | 2 (40)
- **38112** | **95**% | 1 (20)
- 38135 | 95% | 1 (20)

### Zip codes **below 75% capacity** filled for F8M Pre-K (white outline)

- **38111** | **68.3**% | 3 (60)
- **38118** | **67.5**% | 2 (40)
- **38104** | **60%** | 2 (40)
- **38119** | **57.5**% | 2 (40)
- **38018** | **55**% | 2 (40)

The zip codes with the **highest number of First 8 Memphis Pre-K Classrooms/Capacity**: (yellow underlines)

- **38127** | **92.8**% | 9 (180)
- **38125** | **77.5**% | 8 (160)
- **38116** | **91.7**% | 6 (120)
- **38115** | **85.8**% | 6 (120)
- **38114** | **80**% | 6 (120)

# of classrooms (capacity/# of seats available)