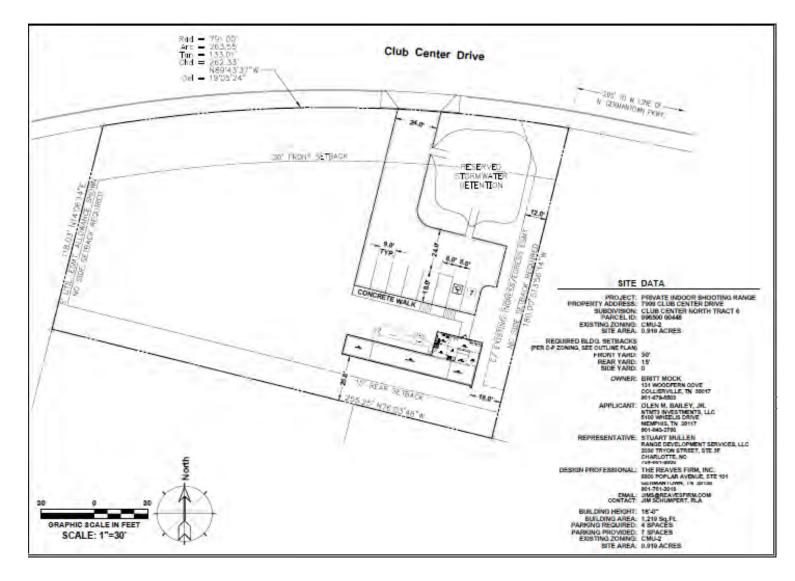

circle, Cordova neighborhood

#### **VICINITY MAP**



Site outlined in red

#### **AERIAL**



Subject property outlined in yellow.

#### **ZONING MAP**



Subject property highlighted in yellow

**Existing Zoning:** CMU-2

## **Surrounding Zoning**

**North:** CMU-2, BOA 93-007, BOA 17-072, and PD 95-374CC

**East:** CMU-2, SUP 92-243, SUP 96-225cc, and PD 04-309

**South:** CMU-2, SUP 08-232, PD 96-346cc, and SUP 89-233cc

West: CMU-2 and PD 93-304cc

#### **LAND USE MAP**



## LandUse



The subject property is indicated by a pink star

## **SITE PHOTOS**



View of subject property from Club Center Drive facing south



View of the subject property from Club Center Drive facing southeast



#### **CLUB CENTER NORTH GENERAL PLAN**



Tract 6 highlighted in yellow

#### **SITE PLAN**



#### **SITE PLAN (ZOOMED)**



#### **SITE PLAN - LANDSCAPING**



#### **ELEVATIONS**



## **RENDERING**



#### **STAFF ANALYSIS**

#### Request

The application and letter of intent have been added to this report.

The request is for a Special Use Permit to allow an indoor shooting range at 7999 Club Center Dr.

#### **Approval Criteria**

Staff agrees the approval criteria in regard special use permits as set out in Section 9.6.9 of the Unified Development Code are met.

#### 9.6.9 Approval Criteria

No special use permit or planned development shall be approved unless the following findings are made concerning the application:

| 9.6.9A | The project will not have a substantial or undue adverse effect upon adjacent property, the character of the neighborhood, traffic conditions, pa