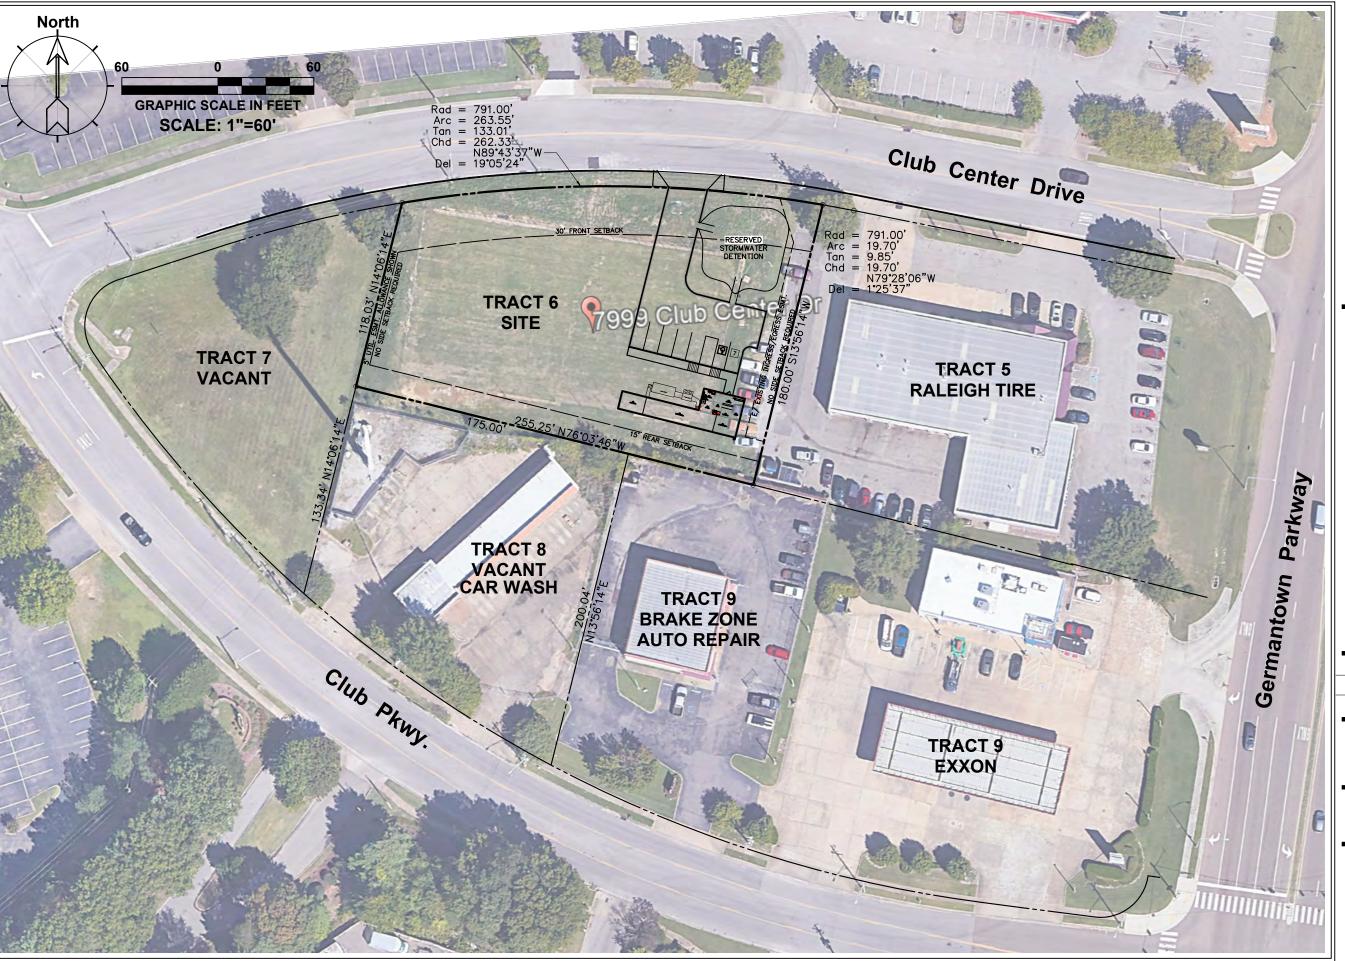

ontrolled setting. Each of the two shooting positions are designed with solid masonry walls with ballistic steel lining and a bullet trap located down range. The safety ceiling and stall walls, as well as strategic areas of the bay side walls and back wall are clad with sound panels up to two inches thick for adequate sound abatement.

This is a privately owned facility available for use only by members; the general public will not be granted access. Other than related incidentals such as targets and ammunition for exclusive use on the range by its members, there will be no retail sales on the site.

We believe this is a compatible use with the surrounding neighborhood. Your consideration of this application is greatly appreciated.

Sincerely,

Jim R. Schumpert, RLA The Reaves Firm, Inc.





**Planning Engineering** Landscape Architecture **Land Surveying** 

6800 Poplar Avenue, Suite 101 Memphis, TN 38138 901.761.2016 Fax: 901.763.2847 www.ReavesFirm.com

PROPOSED PRIVATE INDOOR SHOOTING RANGE

UB

PREPARED FOR RANGE DEVELOPMENT SERVICES, LLC

DRAWN BY: JRS CHECKED BY: TRF SCALE: 1"=60'

SHEET TITLE **EXISTING** CONDITIONS

PROJECT NUMBER 23-0006

SHEET NUMBER

DATE OF THIS PRINTING 02/02/2023



Planning Engineering Landscape Architecture Land Surveying

6800 Poplar Avenue, Suite 101 Memphis, TN 38138 901.761.2016 Fax: 901.763.2847

901.761.2016 Fax: 901.763.28 www.ReavesFirm.com

LLC

PREPARED FOR RANGE DEVELOPMENT SERVICES,

CLUB CENTER NORTH
TRACT 6

7999 CLUB CENTER DRIVE
MEMPHIS, TENNESSEE
PROPOSED PRIVATE INDOOR
SHOOTING RANGE

DRAWN BY: JRS
CHECKED BY: TRF
SCALE: