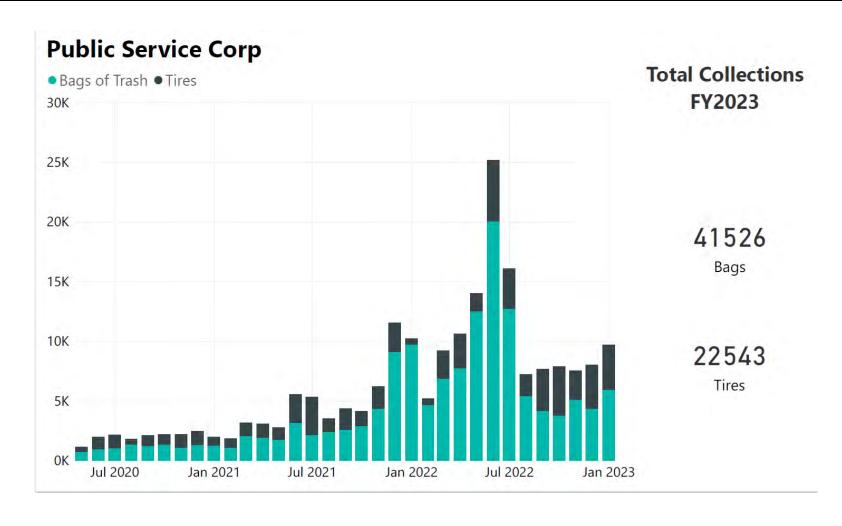

| 6                                    |







## QUESTIONS



# Who we are and What we do....

- The Memphis Public Service Corps (MPSC) is a blight remediation program in collaboration with Manhood University, WOW, and R3.
- Our scope of work includes but is not limited to clearing litter, brush, tires from parks, streets, alleys, rights of ways, structures, illegal dumps, etc.



## Number of PSC Employees



53 Employees

1 OperationsManger2 Supervisors

50 Part-Time Employees

- 4 Lead Foreman
- 12 Foreman (Drivers)
  - 34 Crewmembers

## Since 8/3/22



Public Service Corps overall growth spiked from 18 to a total of 50 employees.

In response to the spike, a 2nd Shift was added to the compliment to cover all Special Requests



### Performance Metrics





## PSC Work Requests

- Code Enforcement
- 311
- Mayor's Office
- City Council Office



January 30, 2023

The Honorable Michalyn Easter-Thomas, Chairman Personnel, Government Affairs, and Annexation Committee City Hall - Room 514 Memphis, TN 38103

Dear Chairman Easter-Thomas:

Subject to Council approval, I hereby recommend that:

Surayyah T. Hasan

be appointed to the Memphis and Shelby County Downtown Memphis Commission with a term expiration date of December 31, 2025.

Sincerely

I have attached biographical information.

JSS/sss

## MEMPHIS & SHELBY COUNTY DOWNTOWN MEMPHIS COMMISSION

- 20 Member Board
- (5) Appointed by City Mayor
- (5) Appointed by County Mayor
- 3 Year Term

The purpose of the Downtown Memphis Commission is to market and develop downtown Memphis.

| Victoria Y