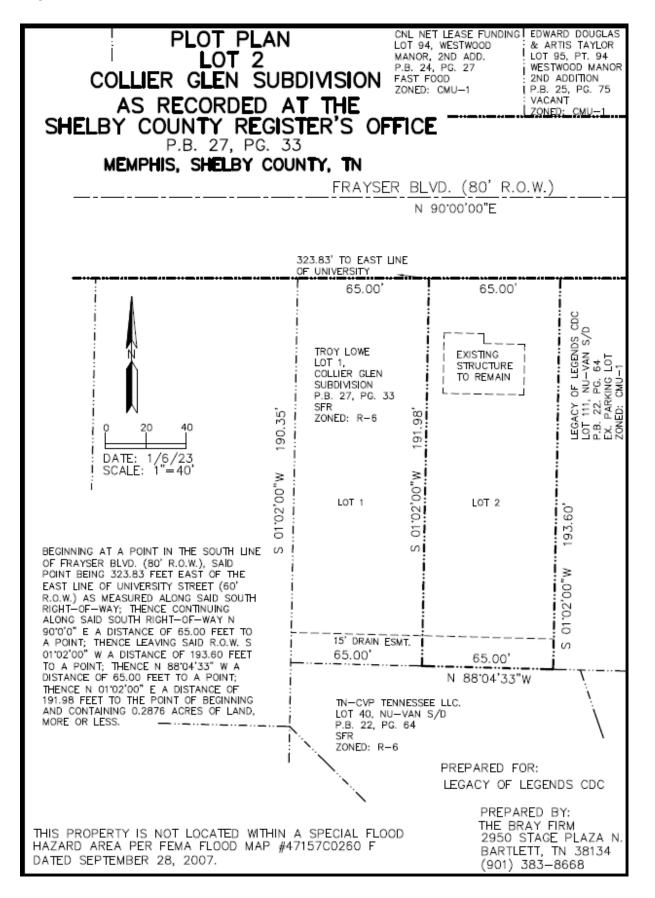

mailed and posted. 54 notices were mailed on January 30, 2023, and one sign posted at the subject property. The sign affidavit has been added to this report.

# **LOCATION MAP**



Subject property located within Frayser

# **COLLIER GLEN SUBDIVISION (1963)**



Subject property is Lot 2.

#### **VICINITY MAP**



## **SATELLITE PHOTO WITH ZONING**



Subject lot highlighted in green

**Existing Zoning:** Residential Single-Family – 10

**Surrounding Zoning** 

North: Commercial Mixed Use – 1

East: Commercial Mixed Use – 1

**South:** Residential Single-Family – 10

West: Residential Single-Family – 10

# **LAND USE MAP**



- COMMON AREA LAND
- SINGLE-FAMILY
- MULTI-FAMILY
- INSTITUTIONAL
- COMMERCIAL
- OFFICE
- INDUSTRIAL
- PARKING
- RECREATION/OPEN SPACE
- VACANT

#### **PLOT PLAN**



# **SITE PHOTOS**



View of existing structure from Frayser



Border with residential use to rear

Staff Report February 9, 2023 Z 23-1 Page 11



Rear of existing structure

Staff Report February 9, 2023 Z 23-1 Page 12



View west down Frayser

#### **STAFF ANALYSIS**

### **Request**

The request is the rezoning of Lot 2 of Collier Glen Subdivision from Residential Single-Family – 10 to Commercial Mixed Use – 1.

The application form and letter of intent have been added to this report.

## **Review Criteria**

Staff *agrees* the review criteria as set out in Sub-Section 9.5.7B of the Unified Development Code are met.

#### 9.5.7B Review Criteria

In making recommendations, the Land Use Control Board shall consider the following matters:

| 9.5.7B(1) | Consistency with any plans to b