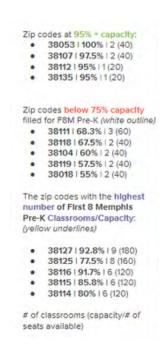

#### Zip codes at 95% + capacity:

- **38053 | 100% |** 2 (40)
- **38107** | **97.5**% | 2 (40)
- **38112** | **95**% | 1 (20)
- 38135 | 95% | 1 (20)

### Zip codes **below 75% capacity** filled for F8M Pre-K (white outline)

- **38111** | **68.3**% | 3 (60)
- **38118** | **67.5**% | 2 (40)
- **38104** | **60%** | 2 (40)
- **38119** | **57.5**% | 2 (40)
- **38018** | **55**% | 2 (40)

The zip codes with the **highest number of First 8 Memphis Pre-K Classrooms/Capacity**: (yellow underlines)

- **38127** | **92.8**% | 9 (180)
- **38125** | **77.5**% | 8 (160)
- **38116** | **91.7**% | 6 (120)
- **38115** | **85.8**% | 6 (120)
- **38114** | **80**% | 6 (120)

# of classrooms (capacity/# of seats available)