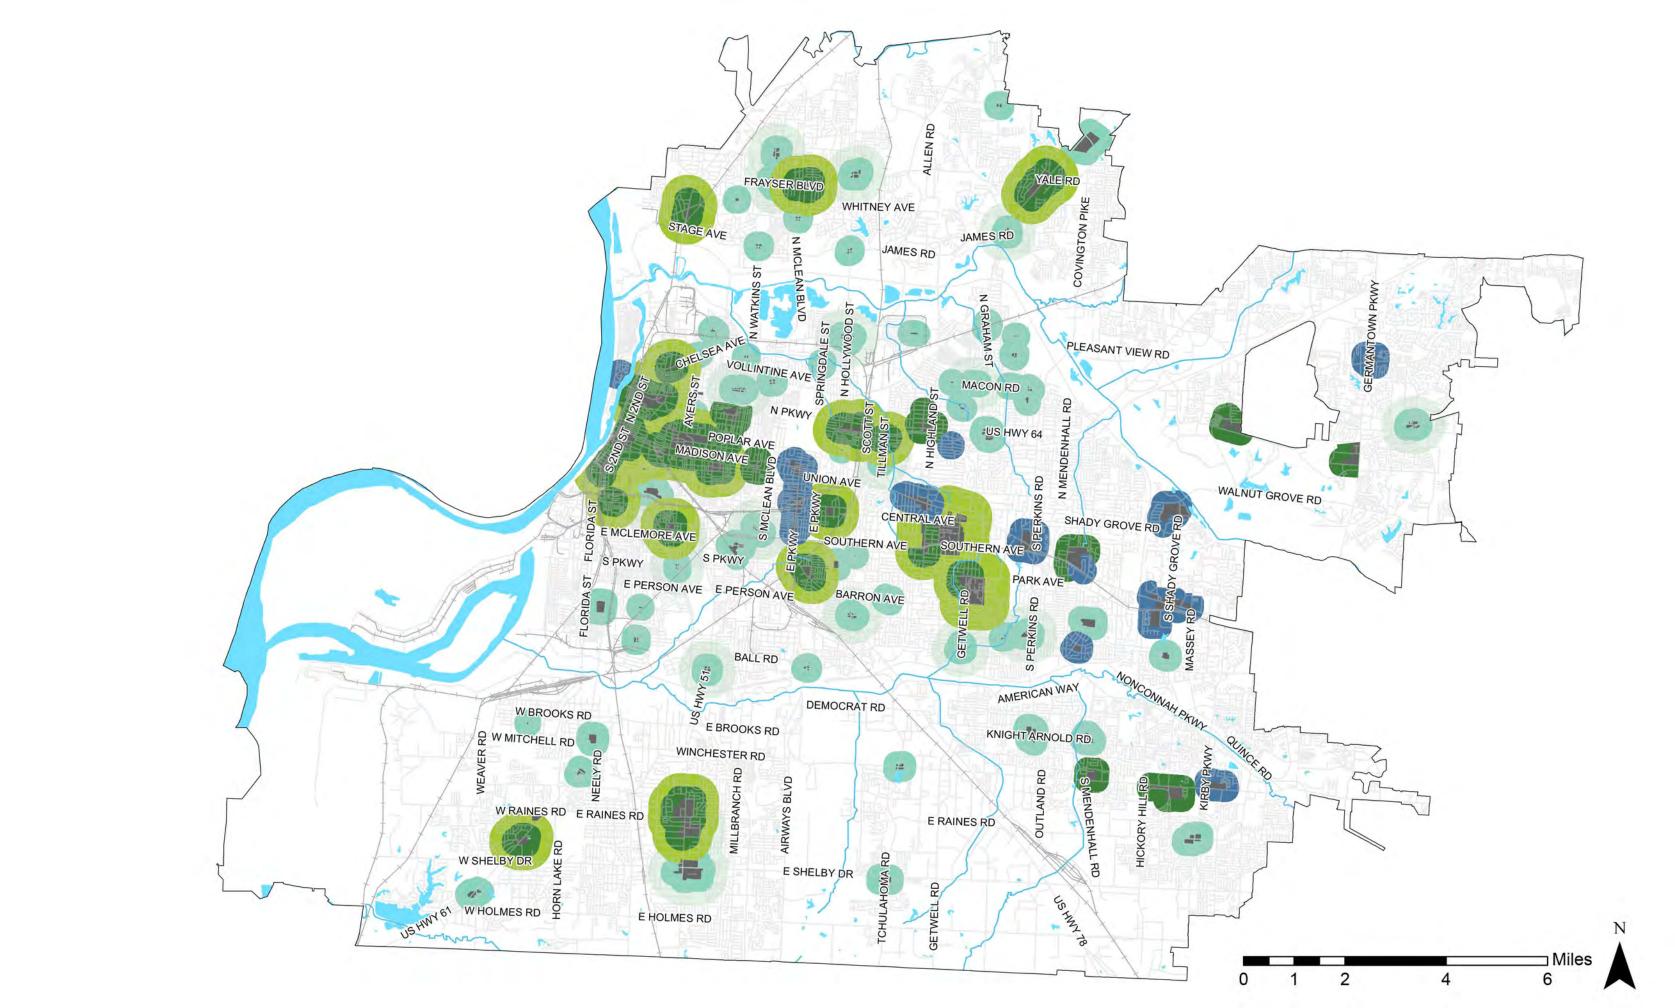

ate, at the time of a small area plan. |
| Form and Location<br>Characteristics | Commercial and services uses <u>with mixed use encouraged</u> <u>along avenues, boulevards, and parkways as identified in the Street Types Map.</u>                                                                                                                                                                         |
|                                      | 1-4 stories height                                                                                                                                                                                                                                                                                                          |



Our Framework For Change Memphis 3.0



























































| Parcels Updated               | on Future Land Use Map         |             |              |                                                                                                                                                            |
|-------------------------------|--------------------------------|-------------|--------------|------------------------------------------------------------------------------------------------------------------------------------------------------------|
|                               | General Location               | Current FLU | Proposed FLU | Reason for change/Notes