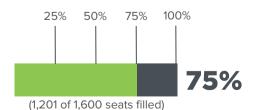

## Kindergarten Readiness, Fall 2022

Kindergarten readiness data reported below are <u>for 2021-22 Pre-K students</u> who entered Kindergarten the Fall of 2022. Full-service year students, noted below, are those who attended at least 66% of the days enrolled in Pre-K. F8M Pre-K year-end enrollment for 2021-22 was 1,201.

|                                                                 | Total Student Count | Kindergarten Ready (#) | Kindergarten Ready (%) |
|-----------------------------------------------------------------|---------------------|------------------------|------------------------|
| All Matched Students*                                           | 790                 | 428                    | <b>54</b> %            |
| Full Service Year Matched<br>Students (attended 66% of<br>days) | 681                 | 369                    | 54%                    |
| Financed (2021-22)                                              | 611                 | 321                    | <b>53</b> %            |
| Non-Financed (2021-22)                                          | 185                 | 110                    | 59%                    |

This is an <u>increase from last year when 45% (293/648)</u> of previous year F8M Pre-K students matched with an assessment were deemed **Kindergarten ready**.

<sup>\*</sup>Those who attended any percentage of days they were enrolled.