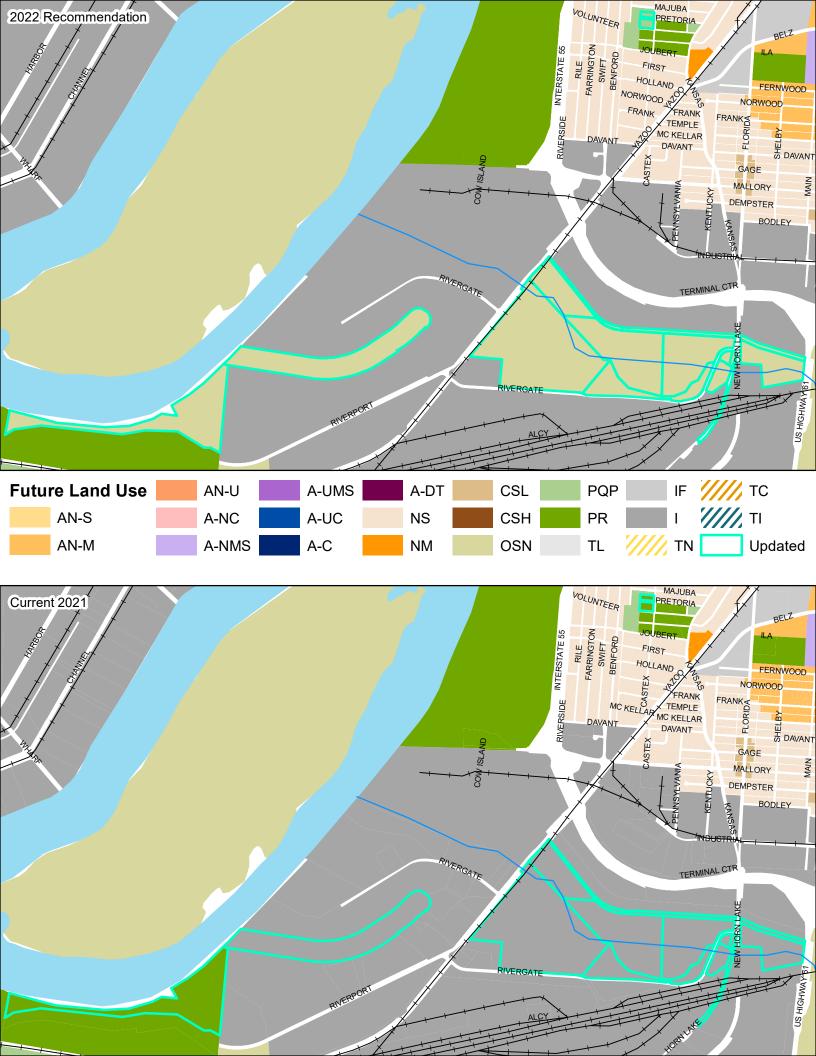

Location<br>Characteristics | Commercial and services uses <u>with mixed use encouraged</u> <u>along avenues, boulevards, and parkways as identified in the Street Types Map.</u>                                                                                                                                                                         |
|                                      | 1-4 stories height                                                                                                                                                                                                                                                                                                          |



Our Framework For Change Memphis 3.0



























































| Parcels Updated               | on Future Land Use Map         |             |              |                                                                                                                                                            |
|-------------------------------|--------------------------------|-------------|--------------|------------------------------------------------------------------------------------------------------------------------------------------------------------|
|                               | General Location               | Current FLU | Proposed FLU | Reason for change/Notes                                                                                                                                    |
|                               | C