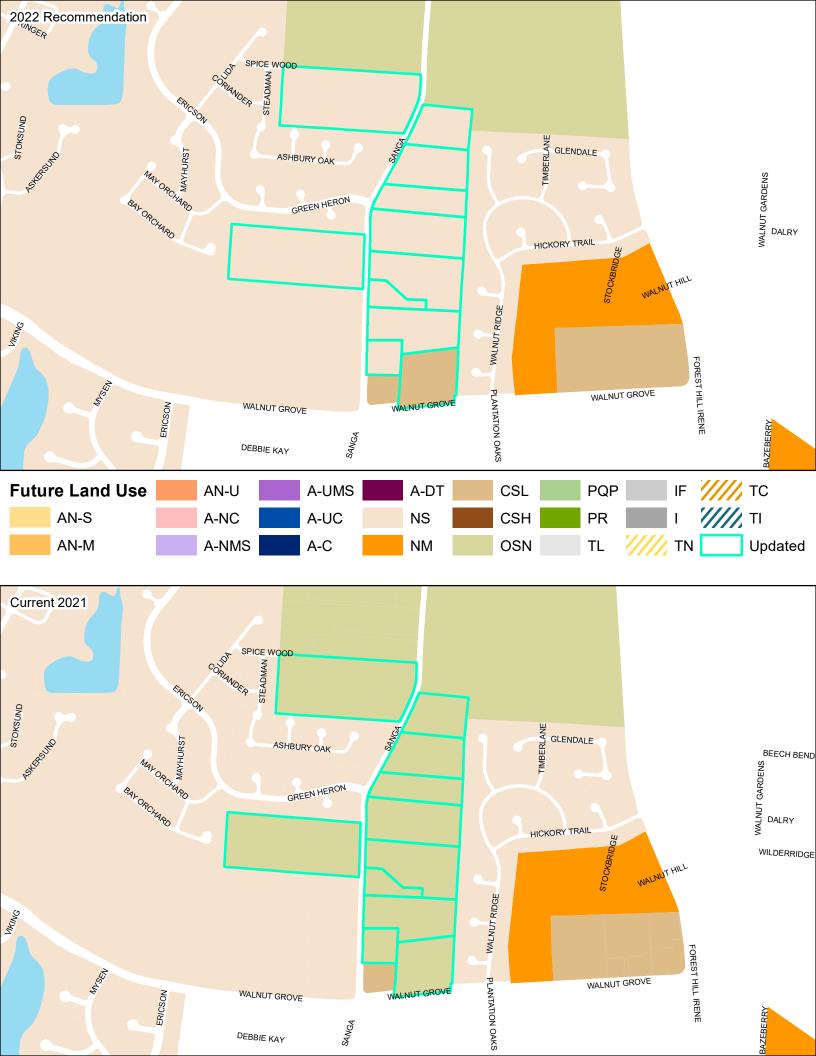

plan. |
| Form and Location<br>Characteristics | Commercial and services uses <u>with mixed use encouraged</u> <u>along avenues, boulevards, and parkways as identified in the Street Types Map.</u>                                                                                                                                                                         |
|                                      | 1-4 stories height                                                                                                                                                                                                                                                                                                          |



Our Framework For Change Memphis 3.0



























































| Parcels Updated               | on Future Land Use Map         |             |              |                                                                                                                                                            |
|-------------------------------|--------------------------------|-------------|--------------|------------------------------------------------------------------------------------------------------------------------------------------------------------|
|                               | General Location               | Current FLU | Proposed FLU | Reason for change/Notes                                                                                                                                    |
|