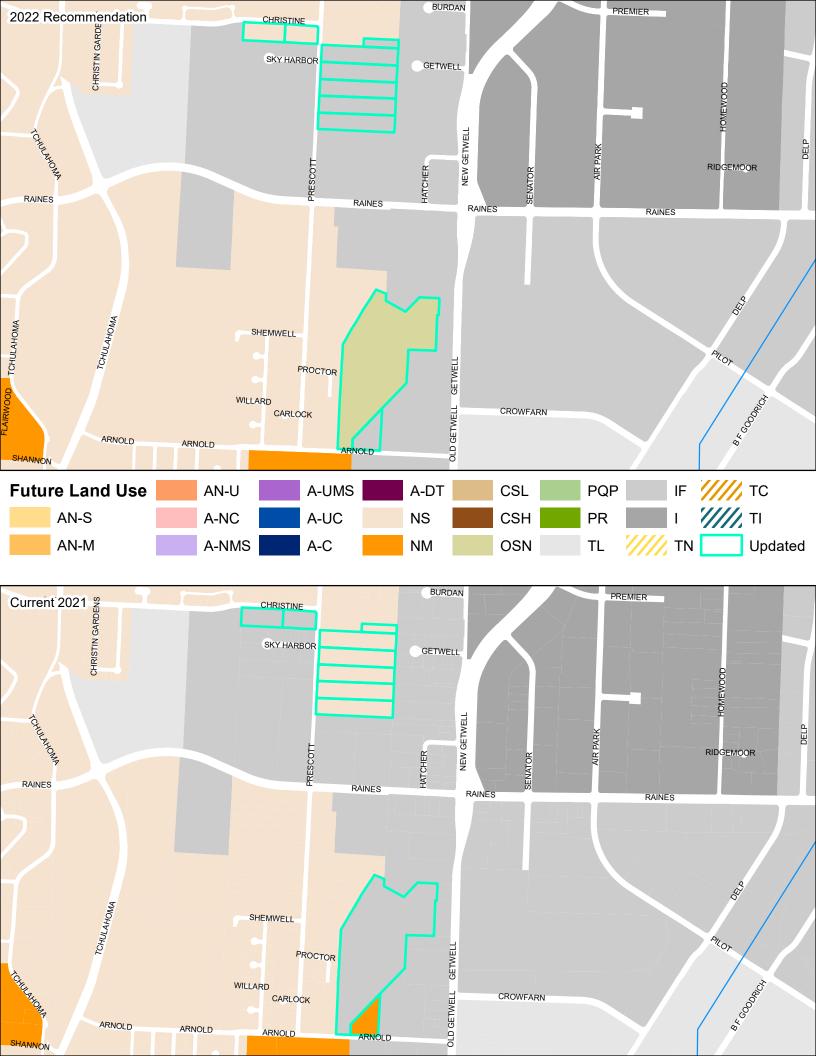

and Location<br>Characteristics | Commercial and services uses <u>with mixed use encouraged</u> <u>along avenues, boulevards, and parkways as identified in the Street Types Map.</u>                                                                                                                                                                         |
|                                      | 1-4 stories height                                                                                                                                                                                                                                                                                                          |



Our Framework For Change Memphis 3.0



























































| Parcels Updated               | on Future Land Use Map         |             |              |                                                                                                                                                            |
|-------------------------------|--------------------------------|-------------|--------------|------------------------------------------------------------------------------------------------------------------------------------------------------------|
|                               | General Location               | Current FLU | Proposed FLU | Reason for change/Notes                                                                                                                                    |
|