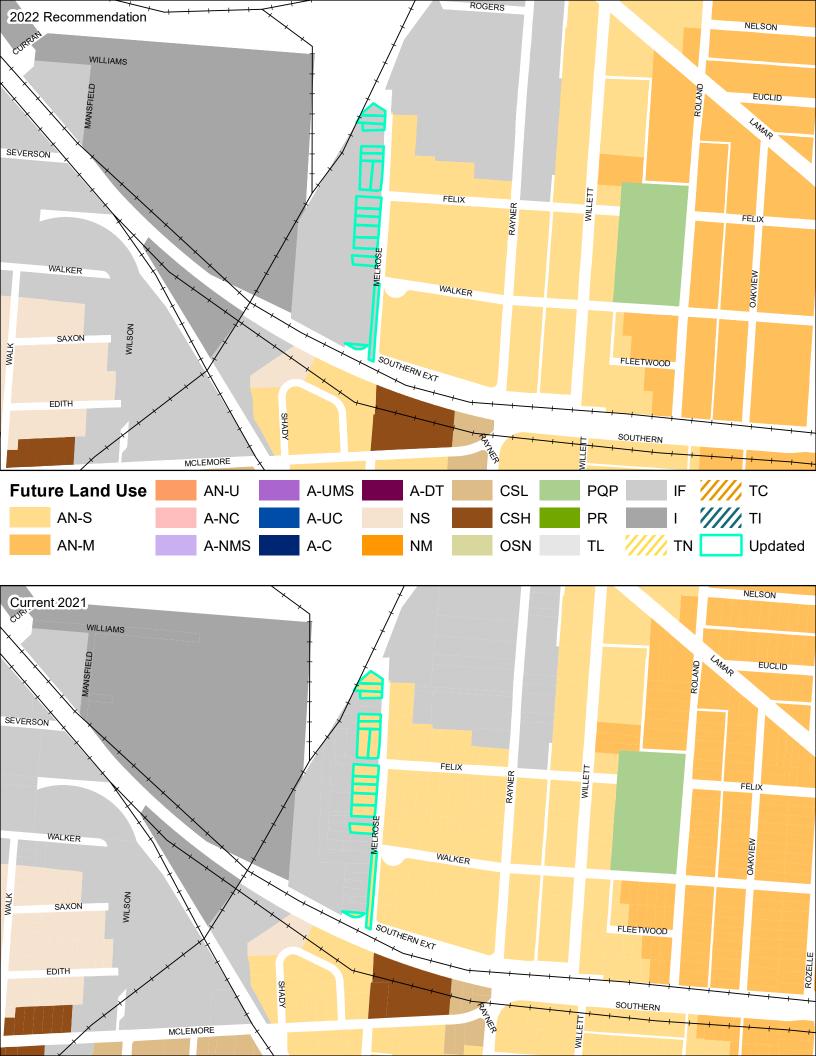

t the time of a small area plan. |
| Form and Location<br>Characteristics | Commercial and services uses <u>with mixed use encouraged</u> <u>along avenues, boulevards, and parkways as identified in the Street Types Map.</u>                                                                                                                                                                         |
|                                      | 1-4 stories height                                                                                                                                                                                                                                                                                                          |



Our Framework For Change Memphis 3.0



























































| Parcels Updated               | on Future Land Use Map         |             |              |                                                                                                                                                            |
|-------------------------------|--------------------------------|-------------|--------------|------------------------------------------------------------------------------------------------------------------------------------------------------------|
|                               | General Location               | Current FLU | Proposed FLU | Reason for change/Notes