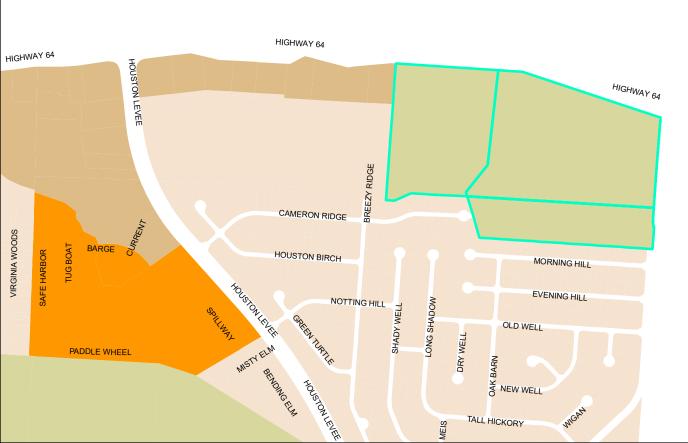

all area plan. |
| Form and Location<br>Characteristics | Commercial and services uses <u>with mixed use encouraged</u> <u>along avenues, boulevards, and parkways as identified in the Street Types Map.</u>                                                                                                                                                                         |
|                                      | 1-4 stories height                                                                                                                                                                                                                                                                                                          |



Our Framework For Change Memphis 3.0



























































| Parcels Updated               | on Future Land Use Map         |             |              |                                                                                                                                                            |
|-------------------------------|--------------------------------|-------------|--------------|------------------------------------------------------------------------------------------------------------------------------------------------------------|
|                               | General Location               | Current FLU | Proposed FLU | Reason for change/Notes                                                                                                                                    |
|