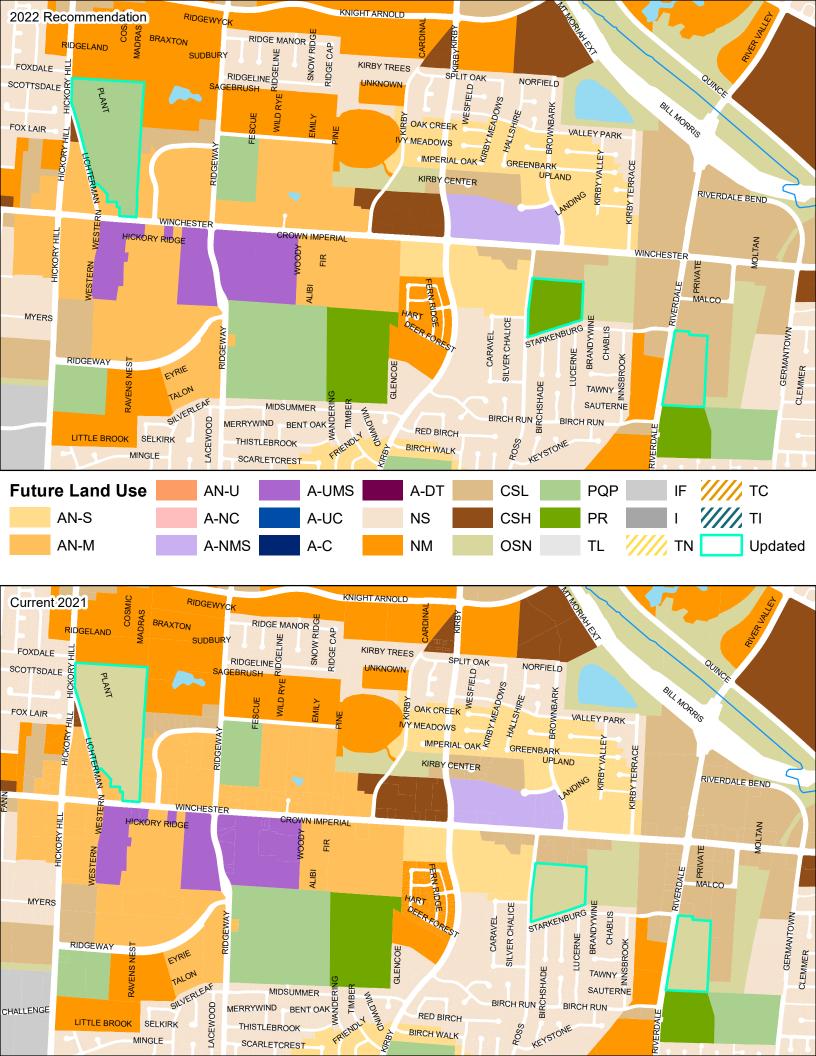

n. |
| Form and Location<br>Characteristics | Commercial and services uses <u>with mixed use encouraged</u> <u>along avenues, boulevards, and parkways as identified in the Street Types Map.</u>                                                                                                                                                                         |
|                                      | 1-4 stories height                                                                                                                                                                                                                                                                                                          |



Our Framework For Change Memphis 3.0



























































| Parcels Updated               | on Future Land Use Map         |             |              |                                                                                                                                                            |
|-------------------------------|--------------------------------|-------------|--------------|------------------------------------------------------------------------------------------------------------------------------------------------------------|
|                               | General Location               | Current FLU | Proposed FLU | Reason for change/Notes                                                                                                                                    |
|