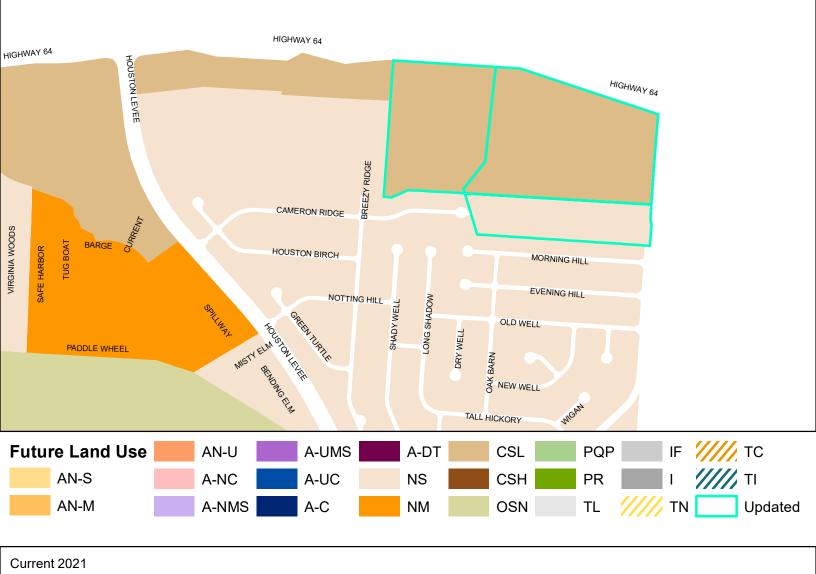

small area plan. |
| Form and Location<br>Characteristics | Commercial and services uses <u>with mixed use encouraged</u> <u>along avenues, boulevards, and parkways as identified in the Street Types Map.</u>                                                                                                                                                                         |
|                                      | 1-4 stories height                                                                                                                                                                                                                                                                                                          |



Our Framework For Change Memphis 3.0



























































| Parcels Updated               | on Future Land Use Map         |             |              |                                                                                                                                                            |
|-------------------------------|--------------------------------|-------------|--------------|------------------------------------------------------------------------------------------------------------------------------------------------------------|
|                               | General Location               | Current FLU | Proposed FLU | Reason for change/Notes                                                                                                                                    |
|