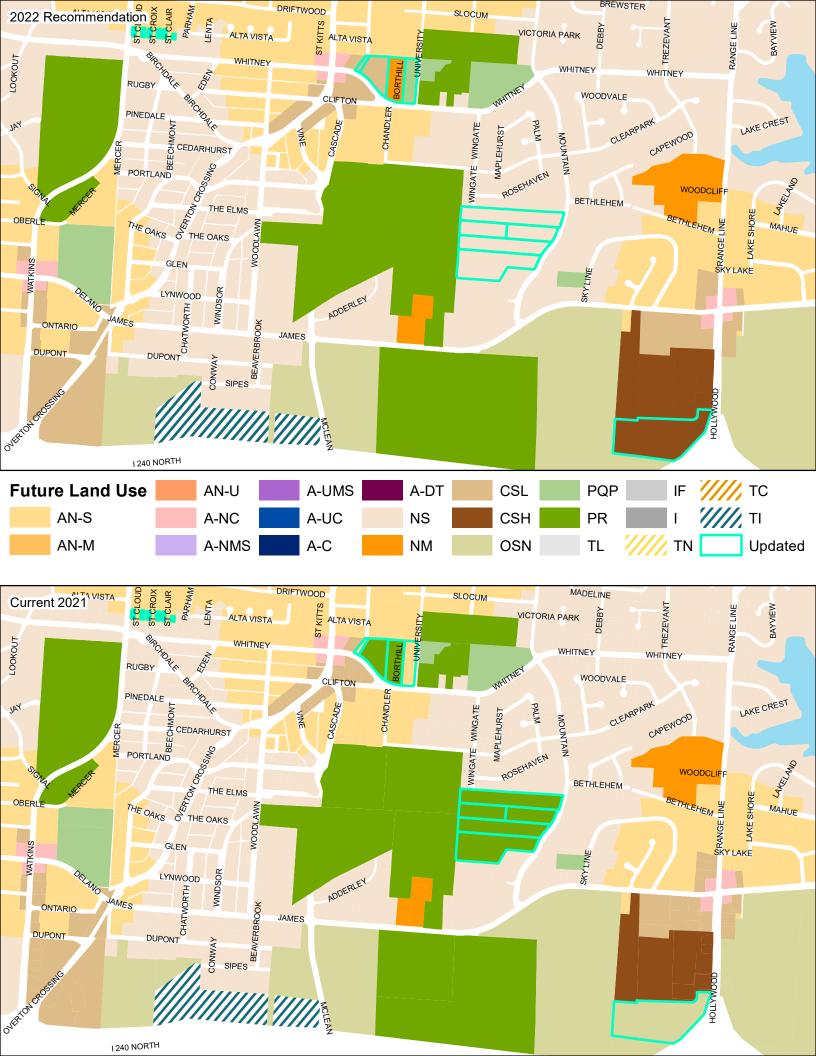

me of a small area plan. |
| Form and Location<br>Characteristics | Commercial and services uses <u>with mixed use encouraged</u> <u>along avenues, boulevards, and parkways as identified in the Street Types Map.</u>                                                                                                                                                                         |
|                                      | 1-4 stories height                                                                                                                                                                                                                                                                                                          |



Our Framework For Change Memphis 3.0



























































| Parcels Updated               | on Future Land Use Map         |             |              |                                                                                                                                                            |
|-------------------------------|--------------------------------|-------------|--------------|------------------------------------------------------------------------------------------------------------------------------------------------------------|
|                               | General Location               | Current FLU | Proposed FLU | Reason for change/Notes