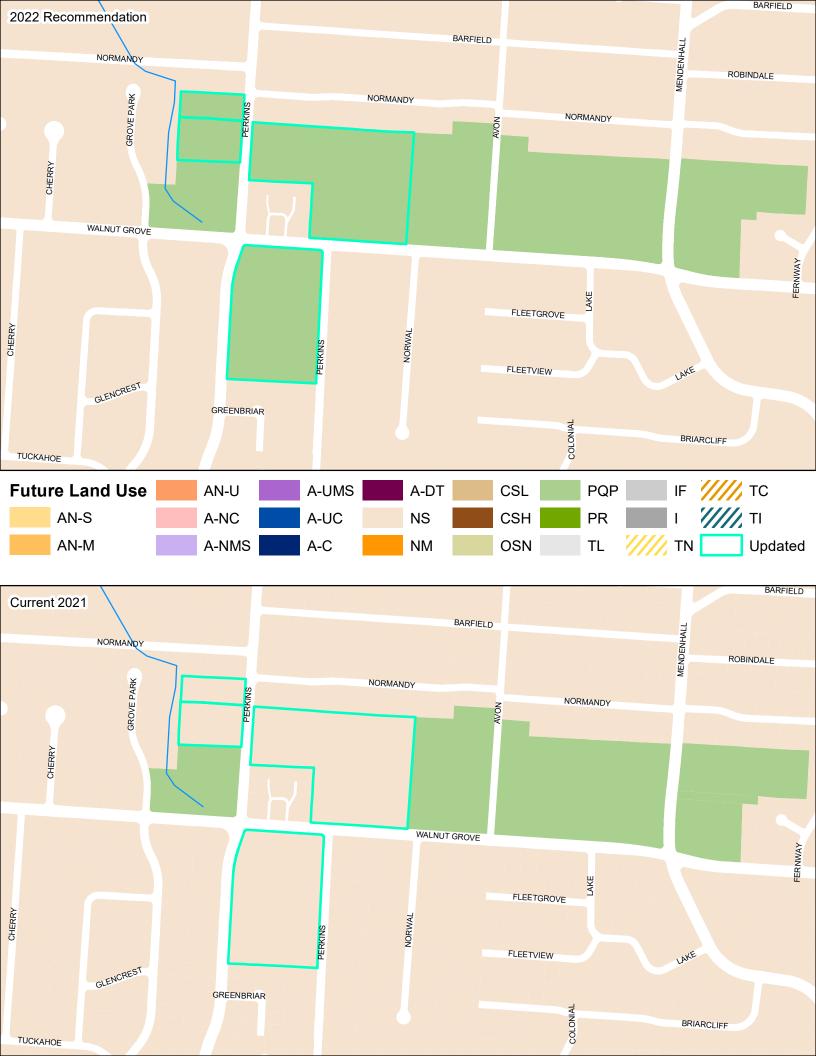

#### Memphis City Council Summary Sheet

| Descriptio                       | or the item (Resolution, Ordinar                   | nce, etc.)                |
|----------------------------------|----------------------------------------------------|---------------------------|
| This is a reso<br>the IT Project | olution to move appropriated funds f<br>t IT01003. | rom completed projects to |

- 2. Initiating Party (e.g. Public Works, at request of City Council, etc.) Information Technology Division.
- 3. State whether this is a change to an existing ordinance or resolution, if applicable.

N/A

4. State whether this will impact specific council districts or super districts.

N/A

5. State whether this requires a new contract, or amends an existing contract, if applicable.

N/A

- **6.** State whether this requires an expenditure of funds/requires a budget amendment This requires appropriation of \$234,480.00. Budget amendment is required.
- 7. If applicable, please list the MWBE goal and any additional information needed N/A

# A resolution to move \$234,480.00 from CIP Project ISO1080 to CIP Project IT01003, Operational Infrastructure Enhancements

WHEREAS, the Council of the City of Memphis did include the Operations Infrastructure Enhancements, CIP Project Number IT01003, as part of the Fiscal Year 2023 Capital Improvement Budget; and

WHEREAS, Information Technology will work on this project for Wireless Network Enhancement for \$100,000.00. Additional wireless access points are needed to enhance coverage at City Hall and Libraries. This will fill in coverage holes at City Hall and Libraries. \$40,000.00 is for Spectrum Licensing. This is to add licensing for the Spectrum network monitoring system. This allows monitoring for new devices being added to the network. \$24,480.00 is for Disaster Recovery Orchestrator Add-on for Veeam. This would allow us to automatically restore production systems and eliminate/minimize downtime during a disaster. We can also simulate/test the Disaster Recovery plan without affecting production. \$20,000.00 is for Testing equipment. New cable testing equipment for copper and fiber. This allows the network operations team to diagnose cabling issues more quickly to push toward a resolution. \$50,000.00 is for Fabric Implementation. This is to continue rolling out the new fabric network. It will provide greater segmentation and security for the City's network.

WHEREAS, it is necessary to re-distribute \$234,480.00 in General Obligation Bond funding for CIP Project IT01003, Operational Infrastructure Enhancements;

**NOW, THEREFORE, BE IT RESOLVED** by the Council of the City of Memphis that there be and is hereby re-distributed \$234,480.00 in General Obligation Bonds chargeable to the Fiscal Year 2023 Capital Improvement Budget.