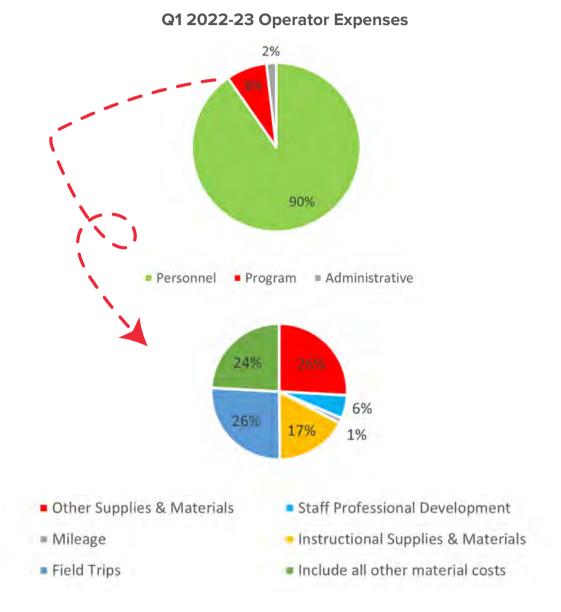

## Q1 2022-2023 Pre-K Financing

First 8 Memphis paid a total of \$3,339,000 to Pre-K Operators for Quarter 1. This amount includes \$615,000 for wraparound services and \$64,000 in startup funds for four new classrooms.

The majority of the funds spent by operators were for personnel (90%); the next largest percent (8%) was spent in the program category, which includes supplies, equipment, staff professional development, field trips, etc.