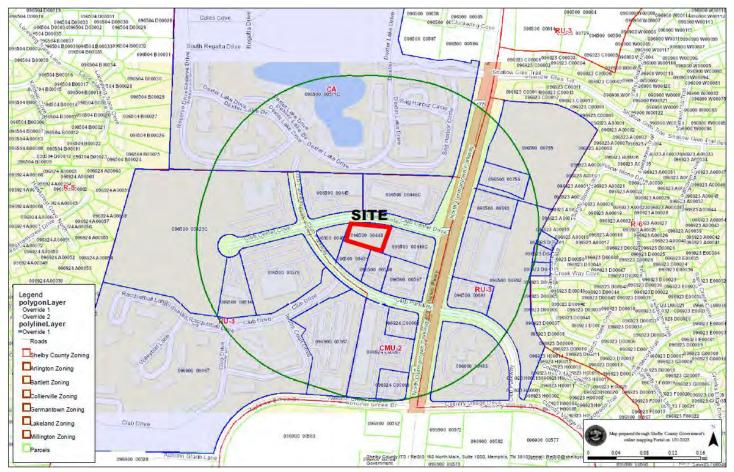

ge 2

#### **GENERAL INFORMATION**

Street Frontage: Club Center Drive +/-256 curvilinear feet

**Zoning Atlas Page:** 1955

**Parcel ID:** 096500 00448

**Existing Zoning:** Commercial Mixed Use – 2 (CMU-2)

#### **NEIGHBORHOOD MEETING**

The meeting was held at 7:00 PM on Monday, February 27, 2023, at the Jason's Deli, located at 1585 Chickering Lane.

#### **PUBLIC NOTICE**

In accordance with Sub-Section 9.3.4A of the Unified Development Code, a notice of public hearing is required to be mailed and signs posted. A total of 28 notices were mailed on February 22, 2023, and a total of 1 sign posted at the subject property. The sign affidavit has been added to this report.

## **LOCATION MAP**



Subject property located within the pink circle, Cordova neighborhood

#### **VICINITY MAP**



Site outlined in red

#### **AERIAL**



Subject property outlined in yellow.

#### **ZONING MAP**



Subject property highlighted in yellow

**Existing Zoning:** CMU-2

## **Surrounding Zoning**

**North:** CMU-2, BOA 93-007, BOA 17-072, and PD 95-374CC

**East:** CMU-2, SUP 92-243, SUP 96-225cc, and PD 04-309

**South:** CMU-2, SUP 08-232, PD 96-346cc, and SUP 89-233cc

West: CMU-2 and PD 93-304cc

#### **LAND USE MAP**



## LandUse



The subject property is indicated by a pink star

## **SITE PHOTOS**



View of subject property from Club Center Drive facing south



View of the subject property from Club Center Drive facing southeast



#### **CLUB CENTER NORTH GENERAL PLAN**



Tract 6 highlighted in yellow

#### **SITE PLAN**



#### **SITE PLAN (ZOOMED)**



#### **SITE PLAN - L