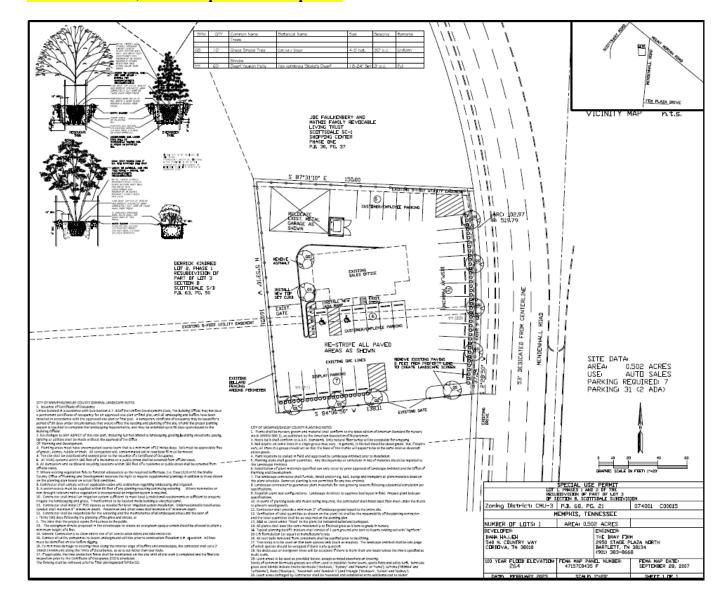

- Land Use and Development Services
- Office of Construction Enforcement

# **CONDITIONS**

- 1. The site shall comply with all standards of the Unified Development Code, including Article 4, unless deemed impractical by staff due to site constraints.
- 2. All nonconforming structures shall be removed or otherwise brought into conformance. Permits shall be required for any proposed accessory structure.
- 3. Any nonconforming signage and fencing shall be removed or otherwise brought into conformance. Permits shall be required for new signage and fencing.
- 4. A revised plan set shall be submitted subject to administrative review and approval. No permits shall be issued prior to the administrative approval of a site plan.

# **SITE PLAN**

# Per Condition 4, a revised plan set is required.



**AGENDA ITEM:** 15

CASE NUMBER: SUP 23-2 L.U.C.B. MEETING: March 9, 2023

**LOCATION:** 2607 S. Mendenhall Rd.

**COUNCIL DISTRICT:** District 4 and Super District 8

OWNER/APPLICANT: Baha Hajjeh

**REPRESENTATIVE:** David Bray of the Bray Firm

**REQUEST:** Special use permit for used vehicle sales

AREA: 0.5 acres

**EXISTING ZONING:** Commercial Mixed Use – 3

# **CONCLUSIONS**

1. Baha Hajjeh has requested a special use permit for used vehicle sales at 2607 S. Mendenhall Rd.

- 2. Although this site operated as a vehicle sales establishment in the past, no evidence has been provided to staff that it is a legal nonconforming use. The site is likely currently operating without proper zoning approval. Regardless, a special use permit is required because the applicant has constructed a