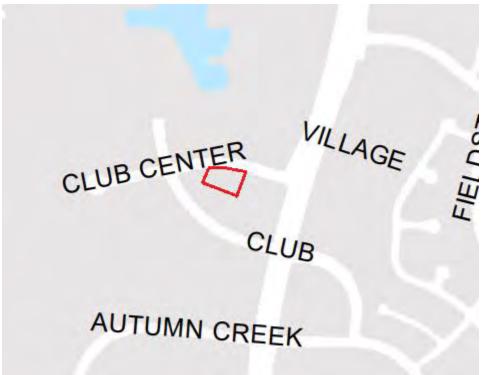

tutions. Graphic portrayal of CSL is to the right.



#### "CSL" Form & Location Characteristics

Commercial and services uses, 1-4 stories height

#### "CSL" Zoning Notes

Generally compatible with the following zone districts: CMU-1 without frontage requirements, OG, SDBP in accordance with Form and characteristics listed above.

#### **Existing, Adjacent Land Use and Zoning**

Existing Land Use and Zoning: Vacant, CMU-2

Adjacent Land Use and Zoning: Commercial, Vacant, Multi-Family; CMU-2, RU-3, CA

**Overall Compatibility:** This requested use is compatible with the land use description/intent, form & location characteristics, zoning notes, and existing, adjacent land use and zoning as the proposed indoor shooting range is a small-scale, commercial use.

#### 3. Degree of Change Map



Red polygon denotes the proposed site on the Degree of Change Map. There is no Degree of Change.

### 4. Degree of Change Description

N/A

5. Objectives/Actions Consistent with Goal 1, Complete, Cohesive, Communities

N/A

6. Pertinent Sections of Memphis 3.0 that Address Land Use Recommendations

N/A

#### **Consistency Analysis Summary**

The applicant is seeking a special use permit to operate an indoor shooting range on the subject site. This requested use is compatible with the land use description/intent, form & location characteristics, zoning notes, and existing, adjacent land use and zoning as the proposed indoor shooting range is a small-scale, commercial use.

Based on the information provided, the proposal is **CONSISTENT** with the Memphis 3.0 Comprehensive Plan.

Summary C