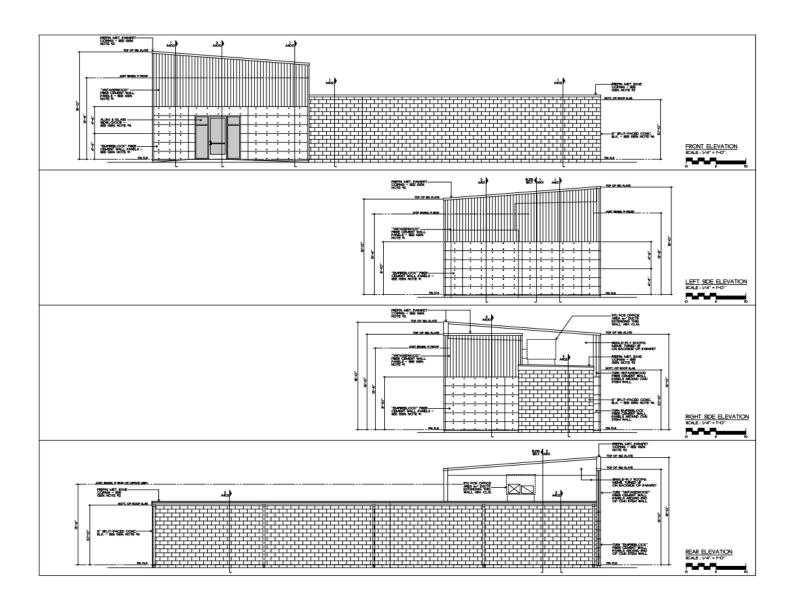

**



Subject property outlined in yellow.

#### **ZONING MAP**



Subject property highlighted in yellow

**Existing Zoning:** CMU-2

## **Surrounding Zoning**

**North:** CMU-2, BOA 93-007, BOA 17-072, and PD 95-374CC

**East:** CMU-2, SUP 92-243, SUP 96-225cc, and PD 04-309

**South:** CMU-2, SUP 08-232, PD 96-346cc, and SUP 89-233cc

West: CMU-2 and PD 93-304cc

#### **LAND USE MAP**



## LandUse



The subject property is indicated by a pink star

## **SITE PHOTOS**



View of subject property from Club Center Drive facing south



View of the subject property from Club Center Drive facing southeast



#### **CLUB CENTER NORTH GENERAL PLAN**



Tract 6 highlighted in yellow

#### **SITE PLAN**



#### **SITE PLAN (ZOOMED)**



#### **SITE PLAN - LANDSCAPING**



#### **ELEVATIONS**



## **RENDERING**



#### **STAFF ANALYSIS**

#### Request

The application and letter of intent have been added to this report.

The request is for a Special Use Permit to allow an indoor shooting range at 7999 Club Center Dr.

#### **Approval Criteria**

Staff agrees the approval criteria in regard special use permits as set out in Section 9.6.9 of the Unified Development Code are met.

#### 9.6.9 Approval Criteria

No special use permit or planned development shall be approved unless the following findings are made concerning the application:

| 9.6.9A | The project will not have a substantial or undue adverse effect upon adjacent property, the character of the neighborhood, traffic conditions, parking, utility facilities and other matters |
|--------|----------------------------------