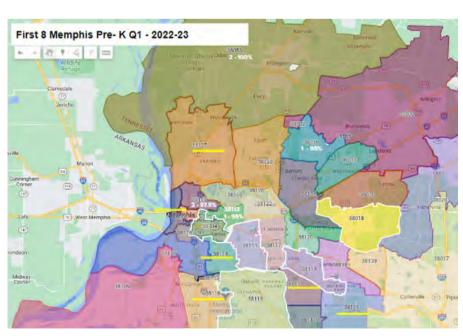

point in the school year, even if they have since withdrawn. End-of-quarter enrollment is the number of students enrolled as of the last date of the quarter. (source: Urban Child Institute)

End-of-quarter enrollment in Q1 was 1,310 students - 82% capacity filled. This is a 13 percentage point increase from the 2021-22 school year Q1 capacity of 69% (1,098 of 1,600).

Out of 80 F8M Pre-K classrooms, 27 met the accountability metric of 95% capacity for Q1 enrollment; 25 classrooms were between 85% - 94% enrollment capacity. Of the 16 operators (combining those with multiple classrooms), six met the accountability metric of 95% capacity for Q1; another 6 were between 85% - 94% capacity.

The map below shows a summary of enrollment and capacity by zip code for our First 8 Memphis program.





Solution: Raising Awareness of Pre-K Opportunities





Beginning in March 2022, F8M promoted Pre-K enrollment across the community to raise awareness of available seats. F8M sponsored **five billboards** in key enrollment areas, **approximately 40 30-second radio spots across five local radio stations**, and shared Operator enrollment information via social media outlets, and our updated <u>PreKMemphis.com</u> website. F8M Pre-K operators also promoted Pre-K enrollment through community events, flyers, television commercials, social media outlets, billboards, and websites.



## **Attendance**

Attendance is considered satisfactory when students attend at least 80% of total school days for which they are enrolled.

In Q1, 89% (1,186) of 1,331 students cumulatively enrolled met the goal