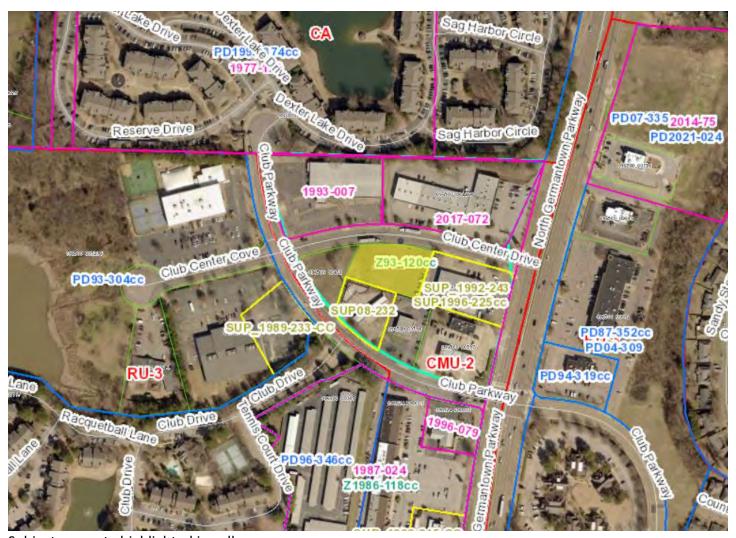

ng Atlas Page:** 1955

**Parcel ID:** 096500 00448

**Existing Zoning:** Commercial Mixed Use – 2 (CMU-2)

#### **NEIGHBORHOOD MEETING**

The meeting was held at 7:00 PM on Monday, February 27, 2023, at the Jason's Deli, located at 1585 Chickering Lane.

#### **PUBLIC NOTICE**

In accordance with Sub-Section 9.3.4A of the Unified Development Code, a notice of public hearing is required to be mailed and signs posted. A total of 28 notices were mailed on February 22, 2023, and a total of 1 sign posted at the subject property. The sign affidavit has been added to this report.

## **LOCATION MAP**



Subject property located within the pink circle, Cordova neighborhood

#### **VICINITY MAP**



Site outlined in red

#### **AERIAL**



Subject property outlined in yellow.

#### **ZONING MAP**



Subject property highlighted in yellow

**Existing Zoning:** CMU-2

## **Surrounding Zoning**

**North:** CMU-2, BOA 93-007, BOA 17-072, and PD 95-374CC

**East:** CMU-2, SUP 92-243, SUP 96-225cc, and PD 04-309

**South:** CMU-2, SUP 08-232, PD 96-346cc, and SUP 89-233cc

West: CMU-2 and PD 93-304cc

#### **LAND USE MAP**



## LandUse



The subject property is indicated by a pink star

## **SITE PHOTOS**



View of subject property from Club Center Drive facing south



View of the subject property from Club Center Drive facing southeast



#### **CLUB CENTER NORTH GENERAL PLAN**



Tract 6 highlighted in yellow

#### **SITE PLAN**



#### **SITE PLAN (ZOOMED)**



#### **SITE PLAN - LANDSCAPING**



#### **ELEVATIONS**



## **RENDERING**



#### **STAFF ANALYSIS**

#### Request

The