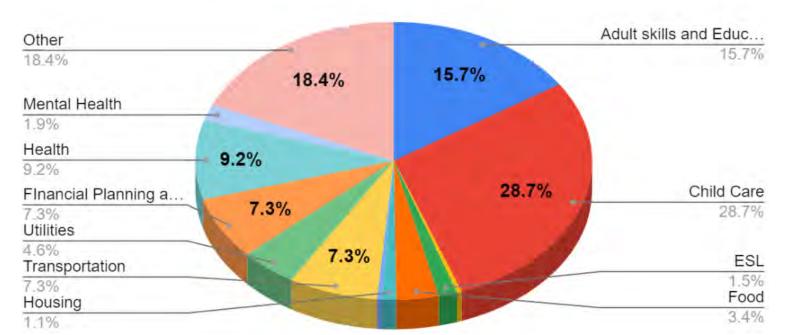

## **Q1 2022-2023 Family Needs**

## **Greatest Needs & Supports Offered for Quarter 1:**

- Childcare 28.7% workshops and connection to local programs mostly for before and after care
- Adult Skills and Education 15.7% connection to local programs and job
   training;
   support in financial aid application
- Other 18.4% this category has included needing support for attendance and after school activities

#### Q1 Referral Percentage by Category

Total # of Referrals: 261