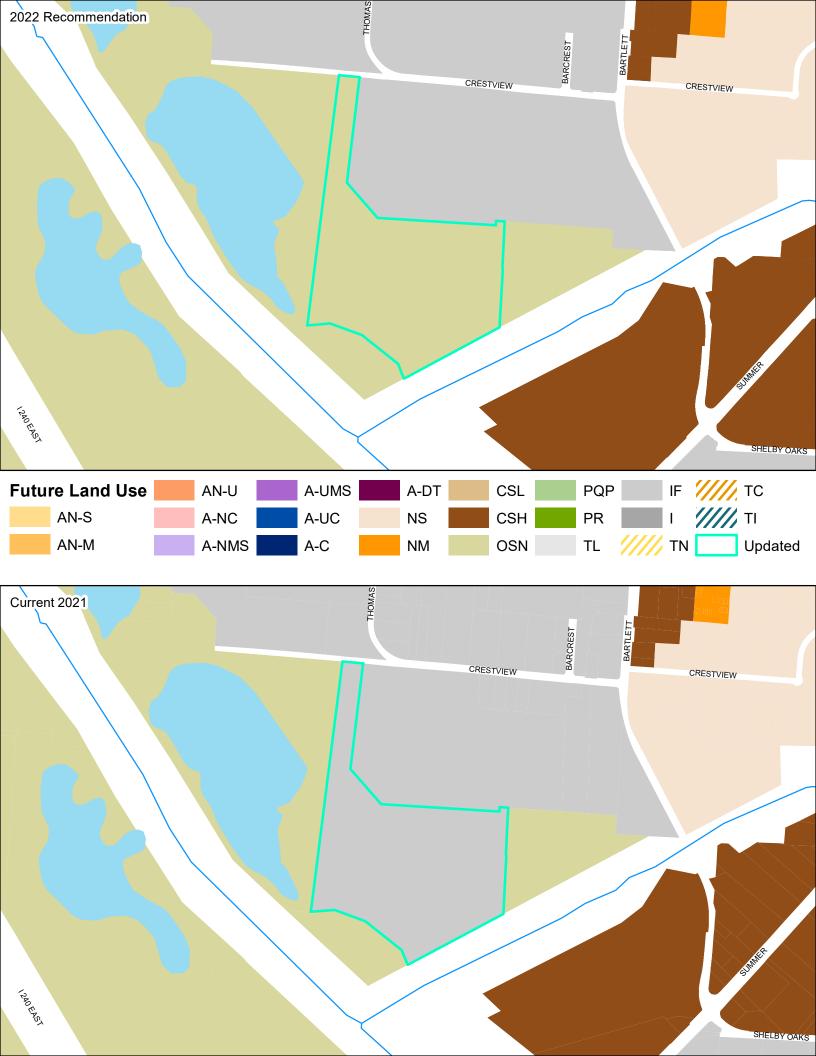

#### **General Plan Edits**

The plan amendment includes minor edits that correct errors in the document.

| Item 1 | Plan is edited to correct grammatical errors and replace pixilated or low-quality images where necessary. Where identified, inactive links are corrected throughout the Plan. Text edits are minor in nature and do not alter the original intent of the Plan. |
|--------|----------------------------------------------------------------------------------------------------------------------------------------------------------------------------------------------------------------------------------------------------------------|
| Item 2 | Degree of Change Map                                                                                                                                                                                                                                           |
|        | Map is updated to reflect City of Memphis boundaries.                                                                                                                                                                                                          |
|        | [Page 68]                                                                                                                                                                                                                                                      |
| Item 3 | Future Land Use Map                                                                                                                                                                                                                                            |
|        | Updates reflect changes made to the Future Land Use Map based on City of Memphis boundaries, existing land use and planning developments, and general map clean-up.                                                                                            |
|        | [Page 121]                                                                                                                                                                                                                                                     |
| Item 4 | Street Types Map                                                                                                                                                                                                                                               |
|        | Updated to reflect City of Memphis boundaries.                                                                                                                                                                                                                 |
|        | [Page 149]                                                                                                                                                                                                                                                     |
| Item 5 | Map Update                                                                                                                                                                                                                                                     |

|        | Maps are updated throughout the Plan to properly reflect current City of Memphis boundaries. Maps are also updated to reflect updates to the future land uses, where applicable.                                                        |
|--------|-----------------------------------------------------------------------------------------------------------------------------------------------------------------------------------------------------------------------------------------|
|        | [Pages: 68, 121, 149, 248, 250, 252, 258, 260, 264, 272, 274, 276, 282, 284, 286, 290, 292, 294, 302, 304, 306, 314, 316, 320, 328, 330, 332, 338, 340, 342, 348, 350, 352, 358, 360, 362, 370, 372, 374, 382, 384, 386, 392, 394, 396] |
| Item 6 | Jackson Planning District: Implementation Priorities                                                                                                                                                                                    |
|        | Text is updated to reflect the completion on the development of the Summer Avenue Complete Streets corridor plan.  Study began in 2021 and was completed in 2022.                                                                       |
|        | [Page 299]                                                                                                                                                                                                                              |
| Item 7 | Street Typology and Design Applicability Matrix                                                                                                                                                                                         |
|        | The applicability matrix and street typology images are updated to provide clarity for the reader.                                                                                                                                      |
|        | [Pages 124, 201]                                                                                                                                                                                                                        |