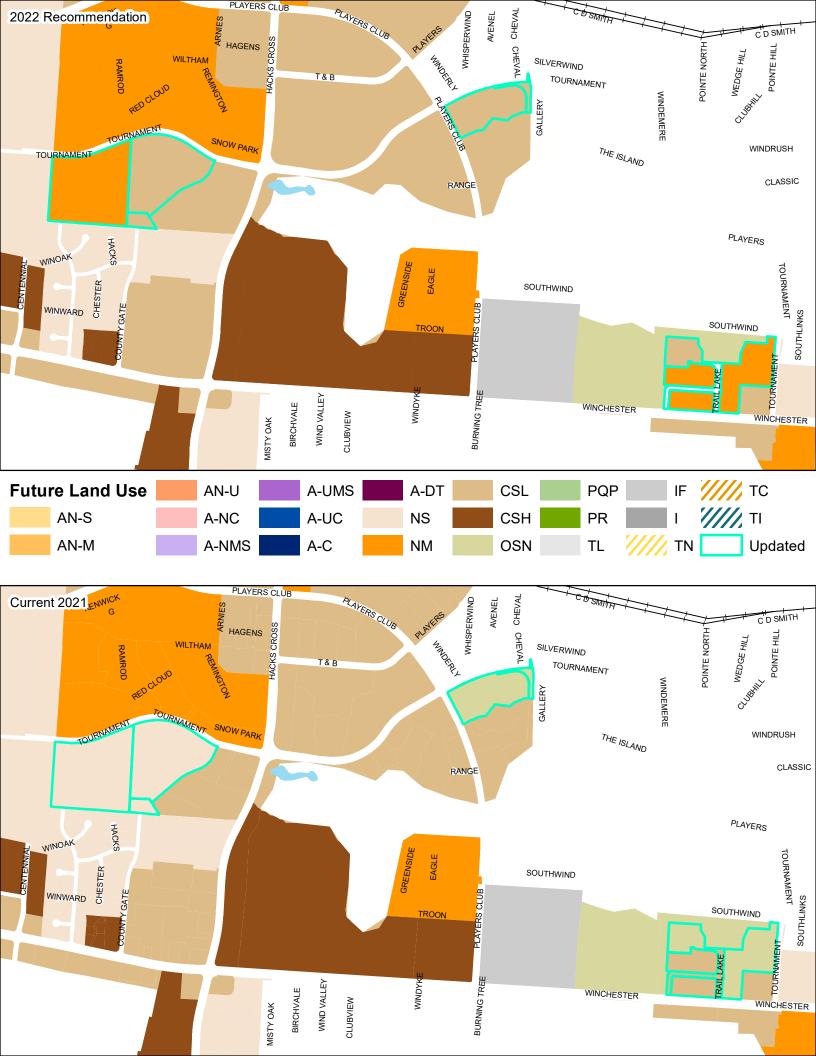

#### **General Plan Edits**

The plan amendment includes minor edits that correct errors in the document.

| Item 1 | Plan is edited to correct grammatical errors and replace pixilated or low-quality images where necessary. Where identified, inactive links are corrected throughout the Plan. Text edits are minor in nature and do not alter the original intent of the Plan. |
|--------|----------------------------------------------------------------------------------------------------------------------------------------------------------------------------------------------------------------------------------------------------------------|
| Item 2 | Degree of Change Map                                                                                                                                                                                                                                           |
|        | Map is updated to reflect City of Memphis boundaries.                                                                                                                                                                                                          |
|        | [Page 68]                                                                                                                                                                                                                                                      |
| Item 3 | Future Land Use Map                                                                                                                                                                                                                                            |
|        | Updates reflect changes made to the Future Land Use Map based on City of Memphis boundaries, existing land use and planning developments, and general map clean-up.                                                                                            |
|        | [Page 121]                                                                                                                                                                                                                                                     |
| Item 4 | Street Types Map                                                                                                                                                                                                                                               |
|        | Updated to reflect City of Memphis boundaries.                                                                                                                                                                                                                 |
|        | [Page 149]                                                                                                                                                                                                                                                     |
| Item 5 | Map Update                                                                                                                                                                                                                                                     |

|        | Maps are updated throughout the Plan to properly reflect current City of Memphis boundaries. Maps are also updated to reflect updates to the future land uses, where applicable.                                                        |
|--------|-----------------------------------------------------------------------------------------------------------------------------------------------------------------------------------------------------------------------------------------|
|        | [Pages: 68, 121, 149, 248, 250, 252, 258, 260, 264, 272, 274, 276, 282, 284, 286, 290, 292, 294, 302, 304, 306, 314, 316, 320, 328, 330, 332, 338, 340, 342, 348, 350, 352, 358, 360, 362, 370, 372, 374, 382, 384, 386, 392, 394, 396] |
| Item 6 | Jackson Planning District: Implementation Priorities                                                                                                                                                                                    |
|        | Text is updated to reflect the completion on the development of the Summer Avenue Complete Streets corridor plan.  Study began in 2021 and was completed in 2022.                                                                       |
|        | [Page 299]                                                                                                                                                                                                                              |
| Item 7 | Street Typology and Design Applicability Matrix                                                                                                                                                                                         |
|        | The applicability matrix and street typology images are updated to provide clarity for the reader.                                                                                                                                      |
|        | [Pages 124, 201]                                                                                                                                                                                                                        |

Our Framework For Change Memphis 3.0

| Parcels Updated               | on Future Land Use Map         |             |              |                                                                                                                                                            |
|-------------------------------|--------------------------------|-------------|--------------|------------------------------------------------------------------------------------------------------------------------------------------------------------|
|                               | General Location               | Current FLU | Proposed FLU | Reason for change/Notes                                                                                                                                    |
|                               | Crump/Georgia                  | IF.         | AN-M         | Vacant or existing residential/commercial located within anchor neighborhood                                                                               |
|                               | Crump/Georgia                  | IF<br>IF    | AN-M         | Vacant or existing residential/commercial located within anchor neighborhood                                                                               |
|                               | Crump/Georgia Crump/Georgia    | IF.         | AN-M<br>AN-M | Vacant or existing residential/commercial located within anchor neighborhood  Vacant or existing residential/commercial located within anchor neighborhood |
|                               | Crump/Georgia                  | IF          | AN-M         | Vacant or existing residential/commercial located within anchor neighborhood                                                                               |
|                               | Crump/Georgia                  | IF.         | AN-M         | Vacant or existing residential/commercial located within anchor neighborhood                                                                               |
|                               | Crump/Georgia                  | IF          | AN-M         | Vacant or existing residential/commercial located within anchor neighborhood                                                                               |
| 011034 A00001                 | Crump/Georgia                  | IF          | AN-M         | Vacant or existing residential/commercial located within anchor neighborhood                                                                               |
| 011034 A00002                 | Crump/Georgia                  | IF          | AN-M         | Vacant or existing residential/commercial located within anchor neighborhood                                                                               |
| 011034 A00003                 | Crump/Georgia                  | IF          | AN-M         | Vacant or existing residential/commercial located within anchor neighborhood                                                                               |
|                               | Crump/Georgia                  | IF          | AN-M         | Vacant or existing residential/commercial located within anchor neighborhood                                                                               |
|                               | Crump/Georgia                  | IF.         | AN-M         | Vacant or existing residential/commercial located within anchor neighborhood                                                                               |
|                               | Crump/Georgia                  | IF          | AN-M         | Vacant or existing residential/commercial located within anchor neighborhood                                                                               |
| 011037 00001C                 | , ,                            | IF<br>IF    | AN-M<br>AN-M | Vacant or existing residential/commercial located within anchor neighborhood                                                                               |
| 011037 00015<br>011037 00019C | Crump/Georgia<br>Crump/Georgia | IF .        | AN-M         | Vacant or existing residential/commercial located within anchor neighborhood  Vacant or existing residential/commercial located within anchor neighborhood |
|                               | Crump/Georgia                  | IF          | AN-M         | Vacant or existing residential/commercial located within anchor neighborhood                                                                               |
|                               | Crump/Georgia                  | IF          | AN-M         | Vacant or existing residential/commercial located within anchor neighborhood                                                                               |
|                               | Crump/Georgia                  | IF          | AN-M         | Vacant or existing residential/commercial located within anchor neighborhood                                                                               |
|                               | Crump/Georgia                  | IF          | AN-M         | Vacant or existing residential/commercial located within anchor neighborhood                                                                               |
|                               | Crump/Georgia                  | IF          | AN-M         | Vacant or existing residential/commercial located within anchor neighborhood                                                                               |
| 011037 00033                  | Crump/Georgia                  | IF          | AN-M         | Vacant or existing residential/commercial located within anchor neighborhood                                                                               |
| 011037 00034                  | Crump/Georgia                  | IF          | AN-M         | Vacant or existing residential/commercial located within anchor neighborhood                                                                               |
| 011037 00035                  | Crump/Georgia                  | IF          | AN-M         | Vacant or existing residential/commercial located within anchor neighborhood                                                                               |
|                               | Crump/Georgia                  | IF          | AN-M         | Vacant or existing residential/commercial located within anchor neighborhood                                                                               |
|                               | Crump/Georgia                  | IF.         | AN-M         | Vacant or existing residential/commercial located within anchor neighborhood                                                                               |
| 011038 00002<br>011038 00003  | Crump/Georgia                  | IF<br>IF    | AN-M         | Vacant or existing residential/commercial located within anchor neighborhood                                                                               |
|                               | Crump/Georgia Crump/Georgia    | IF.         | AN-M<br>AN-M | Vacant or existing residential/commercial located within anchor neighborhood  Vacant or existing residential/commercial located within anchor neighborhood |
|                               | Crump/Georgia                  | IF.         | AN-M         | Vacant or existing residential/commercial located within anchor neighborhood                                                                               |
|                               | Crump/Georgia                  | IF          | AN-M         | Vacant or existing residential/commercial located within anchor neighborhood                                                                               |
|                               | Crump/Georgia                  | IF          | AN-M         | Vacant or existing residential/commercial located within anchor neighborhood                                                                               |
|                               | Crump/Georgia                  | IF          | AN-M         | Vacant or existing residential/commercial located within anchor neighborhood                                                                               |
| 011038 00011                  | Crump/Georgia                  | IF          | AN-M         | Vacant or existing residential/commercial located within anchor neighborhood                                                                               |
| 011038 00012                  | Crump/Georgia                  | IF          | AN-M         | Vacant or existing residential/commercial located within anchor neighborhood                                                                               |
|                               | Crump/Georgia                  | IF          | AN-M         | Vacant or existing residential/commercial located within anchor neighborhood                                                                               |
| 011038 00014                  | Crump/Georgia                  | IF          | AN-M         | Vacant or existing residential/commercial located within anchor neighborhood                                                                               |
| 011038 00015                  | Crump/Georgia                  | IF          | AN-M         | Vacant or existing residential/commercial located within anchor neighborhood                                                                               |
| 011038 00016                  | Crump/Georgia                  | IF<br>IF    | AN-M         | Vacant or existing residential/commercial located within anchor neighborhood                                                                               |
| 011038 00017<br>011038 00018  | Crump/Georgia<br>Crump/Georgia | IF .        | AN-M<br>AN-M | Vacant or existing residential/commercial located within anchor neighborhood                                                                               |
|                               | Crump/Georgia                  | IF          | AN-M         | Vacant or existing residential/commercial located within anchor neighborhood  Vacant or existing residential/commercial located within anchor neighborhood |
|                               | Crump/Georgia                  | IF          | AN-M         | Vacant or existing residential/commercial located within anchor neighborhood                                                                               |
|                               | Crump/Georgia                  | IF          | AN-M         | Vacant or existing residential/commercial located within anchor neighborhood                                                                               |
|                               | Crump/Georgia                  | IF          | AN-M         | Vacant or existing residential/commercial located within anchor neighborhood                                                                               |
| 011038 00023                  | Crump/Georgia                  | IF          | AN-M         | Vacant or existing residential/commercial located within anchor neighborhood                                                                               |
| 011038 00024                  | Crump/Georgia                  | IF          | AN-M         | Vacant or existing residential/commercial located within anchor neighborhood                                                                               |
| 011039 00002C                 |                                | IF          | AN-M         | Vacant or existing residential/commercial located within anchor neighborhood                                                                               |
|                               | Crump/Georgia                  | IF          | AN-M         | Vacant or existing residential/commercial located within anchor neighborhood                                                                               |
|                               | Crump/Georgia                  | IF.         | AN-M         | Vacant or existing residential/commercial located within anchor neighborhood                                                                               |
|                               | Crump/Georgia                  | IF<br>IF    | AN-M         | Vacant or existing residential/commercial located within anchor neighborhood                                                                               |
|                               | Crump/Georgia<br>Crump/Georgia | IF .        | AN-M<br>AN-M | Vacant or existing residential/commercial located within anchor neighborhood  Vacant or existing residential/commercial located within anchor neighborhood |
|                               | Crump/Georgia                  | IF          | AN-M         | Vacant or existing residential/commercial located within anchor neighborhood                                                                               |
|                               | Crump/Georgia                  | IF          | AN-M         | Vacant or existing residential/commercial located within anchor neighborhood                                                                               |
|                               | Crump/Georgia                  | IF          | AN-M         | Vacant or existing residential/commercial located within anchor neighborhood                                                                               |
|                               | Crump/Georgia                  | IF          | AN-M         | Vacant or existing residential/commercial located within anchor neighborhood                                                                               |
|                               | Crump/Georgia                  | IF          | AN-M         | Vacant or existing residential/commercial located within anchor neighborhood                                                                               |
| 011039 00015                  | Crump/Georgia                  | IF          | AN-M         | Vacant or existing residential/commercial located within anchor neighborhood                                                                               |
|                               | Crump/Georgia                  | IF          | AN-M         | Vacant or existing residential/commercial located within anchor neighborhood                                                                               |
| 011039 00017                  | Crump/Georgia                  | IF.         | AN-M         | Vacant or existing residential/commercial located within anchor neighborhood                                                                               |
|                               | Crump/Georgia                  | IF<br>IF    | AN-M         | Vacant or existing residential/commercial located within anchor neighborhood                                                                               |
| 011039 00019<br>011039 00020  | Crump/Georgia Crump/Georgia    | IF.         | AN-M<br>AN-M | Vacant or existing residential/commercial located within anchor neighborhood  Vacant or existing residential/commercial located within anchor neighborhood |
| 011039 00020                  | Crump/Georgia                  | IF          | AN-M         | Vacant or existing residential/commercial located within anchor neighborhood                                                                               |
| 011039 00021                  | Crump/Georgia                  | IF          | AN-M         | Vacant or existing residential/commercial located within anchor neighborhood                                                                               |
|                               | Crump/Georgia                  | IF          | AN-M         | Vacant or existing residential/commercial located within anchor neighborhood                                                                               |
|                               | Crump/Georgia                  | IF          | AN-M         | Vacant or existing residential/commercial located within anchor neighborhood                                                                               |
|                               | Crump/Georgia                  | IF          | AN-M         | Vacant or existing residential/commercial located within anchor neighborhood                                                                               |
|                               | Crump/Georgia                  | IF          | AN-M         | Vacant or existing residential/commercial located within anchor neighborhood                                                                               |
|                               | Crump/Georgia                  | IF          | AN-M         | Vacant or existing residential/commercial located within anchor neighborhood                                                                               |
| 011039 A00008                 | Crump/Georgia                  | IF          | AN-M         | Vacant or existing residential/commercial located within anchor neighborhood                                                                               |