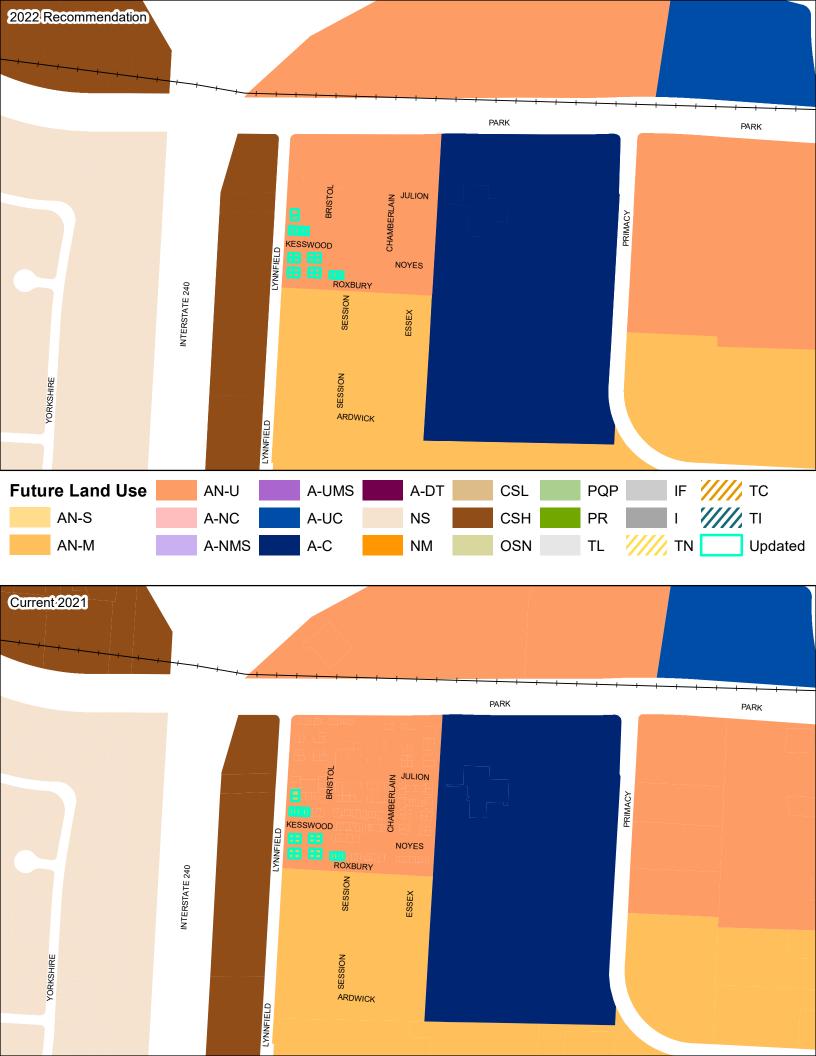

#### **General Plan Edits**

The plan amendment includes minor edits that correct errors in the document.

| Item 1 | Plan is edited to correct grammatical errors and replace pixilated or low-quality images where necessary. Where identified, inactive links are corrected throughout the Plan. Text edits are minor in nature and do not alter the original intent of the Plan. |
|--------|----------------------------------------------------------------------------------------------------------------------------------------------------------------------------------------------------------------------------------------------------------------|
| Item 2 | Degree of Change Map                                                                                                                                                                                                                                           |
|        | Map is updated to reflect City of Memphis boundaries.                                                                                                                                                                                                          |
|        | [Page 68]                                                                                                                                                                                                                                                      |
| Item 3 | Future Land Use Map                                                                                                                                                                                                                                            |
|        | Updates reflect changes made to the Future Land Use Map based on City of Memphis boundaries, existing land use and planning developments, and general map clean-up.                                                                                            |
|        | [Page 121]                                                                                                                                                                                                                                                     |
| Item 4 | Street Types Map                                                                                                                                                                                                                                               |
|        | Updated to reflect City of Memphis boundaries.                                                                                                                                                                                                                 |
|        | [Page 149]                                                                                                                                                                                                                                                     |
| Item 5 | Map Update                                                                                                                                                                                                                                                     |

|        | Maps are updated throughout the Plan to properly reflect current City of Memphis boundaries. Maps are also updated to reflect updates to the future land uses, where applicable.                                                        |
|--------|-----------------------------------------------------------------------------------------------------------------------------------------------------------------------------------------------------------------------------------------|
|        | [Pages: 68, 121, 149, 248, 250, 252, 258, 260, 264, 272, 274, 276, 282, 284, 286, 290, 292, 294, 302, 304, 306, 314, 316, 320, 328, 330, 332, 338, 340, 342, 348, 350, 352, 358, 360, 362, 370, 372, 374, 382, 384, 386, 392, 394, 396] |
| Item 6 | Jackson Planning District: Implementation Priorities                                                                                                                                                                                    |
|        | Text is updated to reflect the completion on the development of the Summer Avenue Complete Streets corridor plan.  Study began in 2021 and was completed in 2022.                                                                       |
|        | [Page 299]                                                                                                                                                                                                                              |
| Item 7 | Street Typology and Design Applicability Matrix                                                                                                                                                                                         |
|        | The applicability matrix and street typology images are updated to provide clarity for the reader.                                                                                                                                      |
|        | [Pages 124, 201]                                                                                                                                                                                                                        |