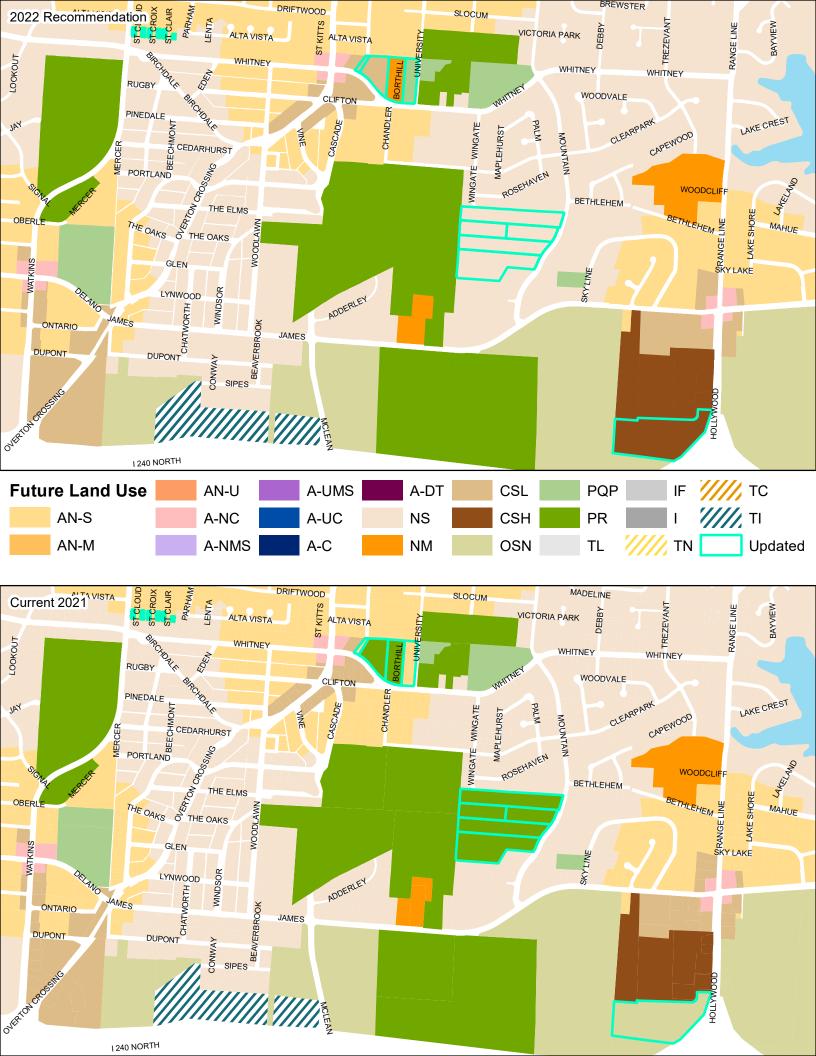

#### **General Plan Edits**

The plan amendment includes minor edits that correct errors in the document.

| Item 1 | Plan is edited to correct grammatical errors and replace pixilated or low-quality images where necessary. Where identified, inactive links are corrected throughout the Plan. Text edits are minor in nature and do not alter the original intent of the Plan. |
|--------|----------------------------------------------------------------------------------------------------------------------------------------------------------------------------------------------------------------------------------------------------------------|
| Item 2 | Degree of Change Map                                                                                                                                                                                                                                           |
|        | Map is updated to reflect City of Memphis boundaries.                                                                                                                                                                                                          |
|        | [Page 68]                                                                                                                                                                                                                                                      |
| Item 3 | Future Land Use Map                                                                                                                                                                                                                                            |
|        | Updates reflect changes made to the Future Land Use Map based on City of Memphis boundaries, existing land use and planning developments, and general map clean-up.                                                                                            |
|        | [Page 121]                                                                                                                                                                                                                                                     |
| Item 4 | Street Types Map                                                                                                                                                                                                                                               |
|        | Updated to reflect City of Memphis boundaries.                                                                                                                                                                                                                 |
|        | [Page 149]                                                                                                                                                                                                                                                     |
| Item 5 | Map Update                                                                                                                                                                                                                                                     |

|        | Maps are updated throughout the Plan to properly reflect current City of Memphis boundaries. Maps are also updated to reflect updates to the future land uses, where applicable.                                                        |
|--------|-----------------------------------------------------------------------------------------------------------------------------------------------------------------------------------------------------------------------------------------|
|        | [Pages: 68, 121, 149, 248, 250, 252, 258, 260, 264, 272, 274, 276, 282, 284, 286, 290, 292, 294, 302, 304, 306, 314, 316, 320, 328, 330, 332, 338, 340, 342, 348, 350, 352, 358, 360, 362, 370, 372, 374, 382, 384, 386, 392, 394, 396] |
| Item 6 | Jackson Planning District: Implementation Priorities                                                                                                                                                                                    |
|        | Text is updated to reflect the completion on the development of the Summer Avenue Complete Streets corridor plan.  Study began in 2021 and was completed in 2022.                                                                       |
|        | [Page 299]                                                                                                                                                                                                                              |
| Item 7 | Street Typology and Design Applicability Matrix                                                                                                                                                                                         |
|        | The applicability matrix and street typology images are updated to provide clarity for the reader.                                                                                                                                      |
|        | [Pages 124, 201]                                                                                                                                                                                                                        |