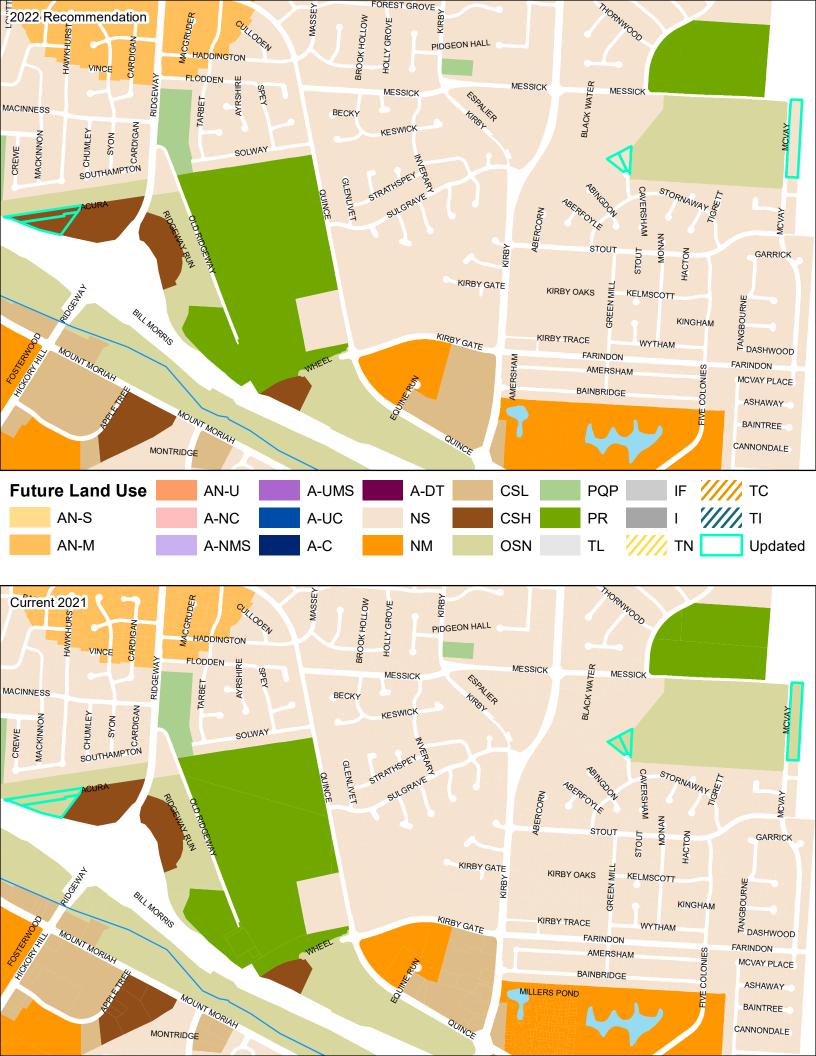

#### **General Plan Edits**

The plan amendment includes minor edits that correct errors in the document.

| Item 1 | Plan is edited to correct grammatical errors and replace pixilated or low-quality images where necessary. Where identified, inactive links are corrected throughout the Plan. Text edits are minor in nature and do not alter the original intent of the Plan. |
|--------|----------------------------------------------------------------------------------------------------------------------------------------------------------------------------------------------------------------------------------------------------------------|
| Item 2 | Degree of Change Map                                                                                                                                                                                                                                           |
|        | Map is updated to reflect City of Memphis boundaries.                                                                                                                                                                                                          |
|        | [Page 68]                                                                                                                                                                                                                                                      |
| Item 3 | Future Land Use Map                                                                                                                                                                                                                                            |
|        | Updates reflect changes made to the Future Land Use Map based on City of Memphis boundaries, existing land use and planning developments, and general map clean-up.                                                                                            |
|        | [Page 121]                                                                                                                                                                                                                                                     |
| Item 4 | Street Types Map                                                                                                                                                                                                                                               |
|        | Updated to reflect City of Memphis boundaries.                                                                                                                                                                                                                 |
|        | [Page 149]                                                                                                                                                                                                                                                     |
| Item 5 | Map Update                                                                                                                                                                                                                                                     |

|        | Maps are updated throughout the Plan to properly reflect current City of Memphis boundaries. Maps are also updated to reflect updates to the future land uses, where applicable.                                                        |
|--------|-----------------------------------------------------------------------------------------------------------------------------------------------------------------------------------------------------------------------------------------|
|        | [Pages: 68, 121, 149, 248, 250, 252, 258, 260, 264, 272, 274, 276, 282, 284, 286, 290, 292, 294, 302, 304, 306, 314, 316, 320, 328, 330, 332, 338, 340, 342, 348, 350, 352, 358, 360, 362, 370, 372, 374, 382, 384, 386, 392, 394, 396] |
| Item 6 | Jackson Planning District: Implementation Priorities                                                                                                                                                                                    |
|        | Text is updated to reflect the completion on the development of the Summer Avenue Complete Streets corridor plan.  Study began in 2021 and was completed in 2022.                                                                       |
|        | [Page 299]                                                                                                                                                                                                                              |
| Item 7 | Street Typology and Design Applicability Matrix                                                                                                                                                                                         |
|        | The applicability matrix and street typology images are updated to provide clarity for the reader.                                                                                                                                      |
|        | [Pages 124, 201]                                                                                                                                                                                                                        |