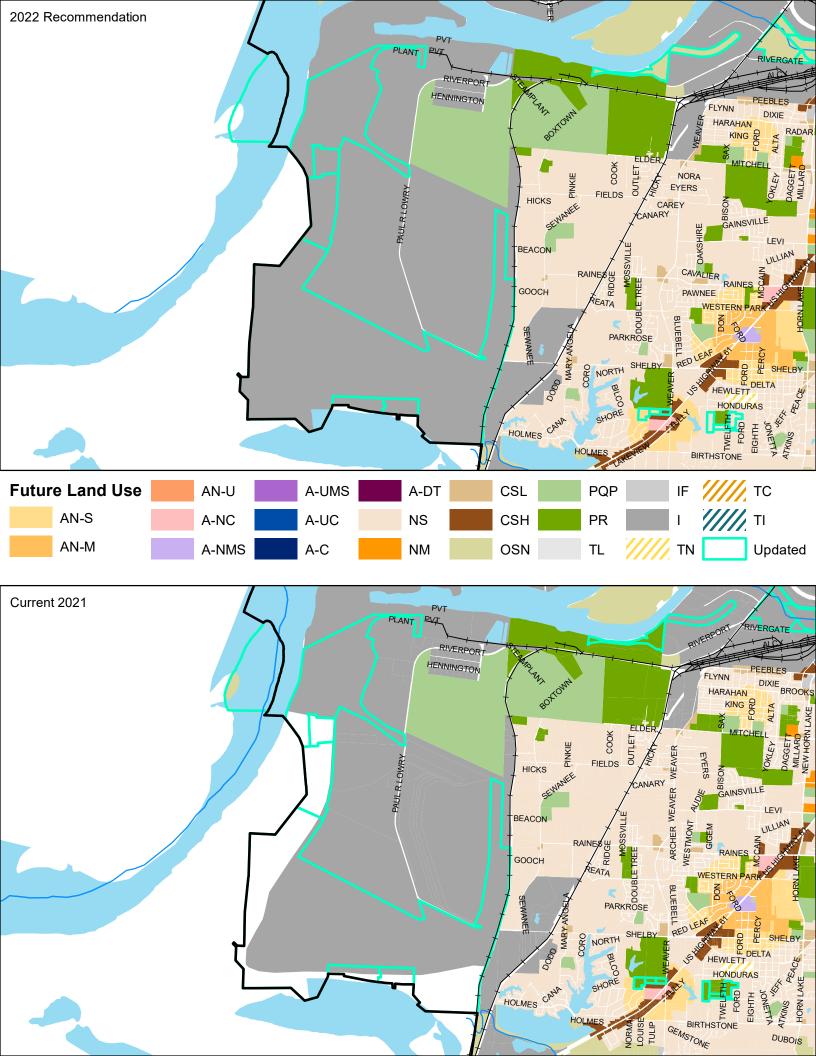

|        | Maps are updated throughout the Plan to properly reflect current City of Memphis boundaries. Maps are also updated to reflect updates to the future land uses, where applicable.                                                        |
|--------|-----------------------------------------------------------------------------------------------------------------------------------------------------------------------------------------------------------------------------------------|
|        | [Pages: 68, 121, 149, 248, 250, 252, 258, 260, 264, 272, 274, 276, 282, 284, 286, 290, 292, 294, 302, 304, 306, 314, 316, 320, 328, 330, 332, 338, 340, 342, 348, 350, 352, 358, 360, 362, 370, 372, 374, 382, 384, 386, 392, 394, 396] |
| Item 6 | Jackson Planning District: Implementation Priorities                                                                                                                                                                                    |
|        | Text is updated to reflect the completion on the development of the Summer Avenue Complete Streets corridor plan.  Study began in 2021 and was completed in 2022.                                                                       |
|        | [Page 299]                                                                                                                                                                                                                              |
| Item 7 | Street Typology and Design Applicability Matrix                                                                                                                                                                                         |
|        | The applicability matrix and street typology images are updated to provide clarity for the reader.                                                                                                                                      |
|        | [Pages 124, 201]                                                                                                                                                                                                                        |

Our Framework For Change Memphis 3.0

| Parcels Updated               | on Future Land Use Map         |             |              |                                                                                                                                                            |
|-------------------------------|--------------------------------|-------------|--------------|------------------------------------------------------------------------------------------------------------------------------------------------------------|
|                               | General Location               | Current FLU | Proposed FLU | Reason for change/Notes                                                                                                                                    |
|                               | Crump/Georgia                  | IF.         | AN-M         | Vacant or existing residential/commercial located within anchor neighborhood                                                                               |
|                               | Crump/Georgia                  | IF<br>IF    | AN-M         | Vacant or existing residential/commercial located within anchor neighborhood                                                                               |
|                               | Crump/Georgia Crump/Georgia    | IF.         | AN-M<br>AN-M | Vacant or existing residential/commercial located within anchor neighborhood  Vacant or existing residential/commercial located within anchor neighborhood |
|                               | Crump/Georgia                  | IF          | AN-M         | Vacant or existing residential/commercial located within anchor neighborhood                                                                               |
|                               | Crump/Georgia                  | IF.         | AN-M         | Vacant or existing residential/commercial located within anchor neighborhood                                                                               |
|                               | Crump/Georgia                  | IF          | AN-M         | Vacant or existing residential/commercial located within anchor neighborhood                                                                               |
| 011034 A00001                 | Crump/Georgia                  | IF          | AN-M         | Vacant or existing residential/commercial located within anchor neighborhood                                                                               |
| 011034 A00002                 | Crump/Georgia                  | IF          | AN-M         | Vacant or existing residential/commercial located within anchor neighborhood                                                                               |
| 011034 A00003                 | Crump/Georgia                  | IF          | AN-M         | Vacant or existing residential/commercial located within anchor neighborhood                                                                               |
|                               | Crump/Georgia                  | IF          | AN-M         | Vacant or existing residential/commercial located within anchor neighborhood                                                                               |
|                               | Crump/Georgia                  | IF.         | AN-M         | Vacant or existing residential/commercial located within anchor neighborhood                                                                               |
|                               | Crump/Georgia                  | IF          | AN-M         | Vacant or existing residential/commercial located within anchor neighborhood                                                                               |
| 011037 00001C                 | , ,                            | IF<br>IF    | AN-M<br>AN-M | Vacant or existing residential/commercial located within anchor neighborhood                                                                               |
| 011037 00015<br>011037 00019C | Crump/Georgia<br>Crump/Georgia | IF .        | AN-M         | Vacant or existing residential/commercial located within anchor neighborhood  Vacant or existing residential/commercial located within anchor neighborhood |
|                               | Crump/Georgia                  | IF          | AN-M         | Vacant or existing residential/commercial located within anchor neighborhood                                                                               |
|                               | Crump/Georgia                  | IF          | AN-M         | Vacant or existing residential/commercial located within anchor neighborhood                                                                               |
|                               | Crump/Georgia                  | IF          | AN-M         | Vacant or existing residential/commercial located within anchor neighborhood                                                                               |
|                               | Crump/Georgia                  | IF          | AN-M         | Vacant or existing residential/commercial located within anchor neighborhood                                                                               |
|                               | Crump/Georgia                  | IF          | AN-M         | Vacant or existing residential/commercial located within anchor neighborhood                                                                               |
| 011037 00033                  | Crump/Georgia                  | IF          | AN-M         | Vacant or existing residential/commercial located within anchor neighborhood                                                                               |
| 011037 00034                  | Crump/Georgia                  | IF          | AN-M         | Vacant or existing residential/commercial located within anchor neighborhood                                                                               |
| 011037 00035                  | Crump/Georgia                  | IF          | AN-M         | Vacant or existing residential/commercial located within anchor neighborhood                                                                               |
|                               | Crump/Georgia                  | IF          | AN-M         | Vacant or existing residential/commercial located within anchor neighborhood                                                                               |
|                               | Crump/Georgia                  | IF.         | AN-M         | Vacant or existing residential/commercial located within anchor neighborhood                                                                               |
| 011038 00002<br>011038 00003  | Crump/Georgia                  | IF<br>IF    | AN-M         | Vacant or existing residential/commercial located within anchor neighborhood                                                                               |
|                               | Crump/Georgia Crump/Georgia    | IF.         | AN-M<br>AN-M | Vacant or existing residential/commercial located within anchor neighborhood  Vacant or existing residential/commercial located within anchor neighborhood |
|                               | Crump/Georgia                  | IF.         | AN-M         | Vacant or existing residential/commercial located within anchor neighborhood                                                                               |
|                               | Crump/Georgia                  | IF          | AN-M         | Vacant or existing residential/commercial located within anchor neighborhood                                                                               |
|                               | Crump/Georgia                  | IF          | AN-M         | Vacant or existing residential/commercial located within anchor neighborhood                                                                               |
|                               | Crump/Georgia                  | IF          | AN-M         | Vacant or existing residential/commercial located within anchor neighborhood                                                                               |
| 011038 00011                  | Crump/Georgia                  | IF          | AN-M         | Vacant or existing residential/commercial located within anchor neighborhood                                                                               |
| 011038 00012                  | Crump/Georgia                  | IF          | AN-M         | Vacant or existing residential/commercial located within anchor neighborhood                                                                               |
|                               | Crump/Georgia                  | IF          | AN-M         | Vacant or existing residential/commercial located within anchor neighborhood                                                                               |
| 011038 00014                  | Crump/Georgia                  | IF          | AN-M         | Vacant or existing residential/commercial located within anchor neighborhood                                                                               |
| 011038 00015                  | Crump/Georgia                  | IF          | AN-M         | Vacant or existing residential/commercial located within anchor neighborhood                                                                               |
| 011038 00016                  | Crump/Georgia                  | IF<br>IF    | AN-M         | Vacant or existing residential/commercial located within anchor neighborhood                                                                               |
| 011038 00017<br>011038 00018  | Crump/Georgia<br>Crump/Georgia | IF .        | AN-M<br>AN-M | Vacant or existing residential/commercial located within anchor neighborhood                                                                               |
|                               | Crump/Georgia                  | IF          | AN-M         | Vacant or existing residential/commercial located within anchor neighborhood  Vacant or existing residential/commercial located within anchor neighborhood |
|                               | Crump/Georgia                  | IF          | AN-M         | Vacant or existing residential/commercial located within anchor neighborhood                                                                               |
|                               | Crump/Georgia                  | IF          | AN-M         | Vacant or existing residential/commercial located within anchor neighborhood                                                                               |
|                               | Crump/Georgia                  | IF          | AN-M         | Vacant or existing residential/commercial located within anchor neighborhood                                                                               |
| 011038 00023                  | Crump/Georgia                  | IF          | AN-M         | Vacant or existing residential/commercial located within anchor neighborhood                                                                               |
| 011038 00024                  | Crump/Georgia                  | IF          | AN-M         | Vacant or existing residential/commercial located within anchor neighborhood                                                                               |
| 011039 00002C                 |                                | IF          | AN-M         | Vacant or existing residential/commercial located within anchor neighborhood                                                                               |
|                               | Crump/Georgia                  | IF          | AN-M         | Vacant or existing residential/commercial located within anchor neighborhood                                                                               |
|                               | Crump/Georgia                  | IF.         | AN-M         | Vacant or existing residential/commercial located within anchor neighborhood                                                                               |
|                               | Crump/Georgia                  | IF<br>IF    | AN-M         | Vacant or existing residential/commercial located within anchor neighborhood                                                                               |
|                               | Crump/Georgia<br>Crump/Georgia | IF .        | AN-M<br>AN-M | Vacant or existing residential/commercial located within anchor neighborhood  Vacant or existing residential/commercial located within anchor neighborhood |
|                               | Crump/Georgia                  | IF          | AN-M         | Vacant or existing residential/commercial located within anchor neighborhood                                                                               |
|                               | Crump/Georgia                  | IF          | AN-M         | Vacant or existing residential/commercial located within anchor neighborhood                                                                               |
|                               | Crump/Georgia                  | IF          | AN-M         | Vacant or existing residential/commercial located within anchor neighborhood                                                                               |
|                               | Crump/Georgia                  | IF          | AN-M         | Vacant or existing residential/commercial located within anchor neighborhood                                                                               |
|                               | Crump/Georgia                  | IF          | AN-M         | Vacant or existing residential/commercial located within anchor neighborhood                                                                               |
| 011039 00015                  | Crump/Georgia                  | IF          | AN-M         | Vacant or existing residential/commercial located within anchor neighborhood                                                                               |
|                               | Crump/Georgia                  | IF          | AN-M         | Vacant or existing residential/commercial located within anchor neighborhood                                                                               |
| 011039 00017                  | Crump/Georgia                  | IF.         | AN-M         | Vacant or existing residential/commercial located within anchor neighborhood                                                                               |
|                               | Crump/Georgia                  | IF<br>IF    | AN-M         | Vacant or existing residential/commercial located within anchor neighborhood                                                                               |
| 011039 00019<br>011039 00020  | Crump/Georgia Crump/Georgia    | IF.         | AN-M<br>AN-M | Vacant or existing residential/commercial located within anchor neighborhood  Vacant or existing residential/commercial located within anchor neighborhood |
| 011039 00020                  | Crump/Georgia                  | IF          | AN-M         | Vacant or existing residential/commercial located within anchor neighborhood                                                                               |
| 011039 00021                  | Crump/Georgia                  | IF          | AN-M         | Vacant or existing residential/commercial located within anchor neighborhood                                                                               |
|                               | Crump/Georgia                  | IF          | AN-M         | Vacant or existing residential/commercial located within anchor neighborhood                                                                               |
|                               | Crump/Georgia                  | IF          | AN-M         | Vacant or existing residential/commercial located within anchor neighborhood                                                                               |
|                               | Crump/Georgia                  | IF          | AN-M         | Vacant or existing residential/commercial located within anchor neighborhood                                                                               |
|                               | Crump/Georgia                  | IF          | AN-M         | Vacant or existing residential/commercial located within anchor neighborhood                                                                               |
|                               | Crump/Georgia                  | IF          | AN-M         | Vacant or existing residential/commercial located within anchor neighborhood                                                                               |
| 011039 A00008                 | Crump/Georgia                  | IF          | AN-M         | Vacant or existing residential/commercial located within anchor neighborhood                                                                               |