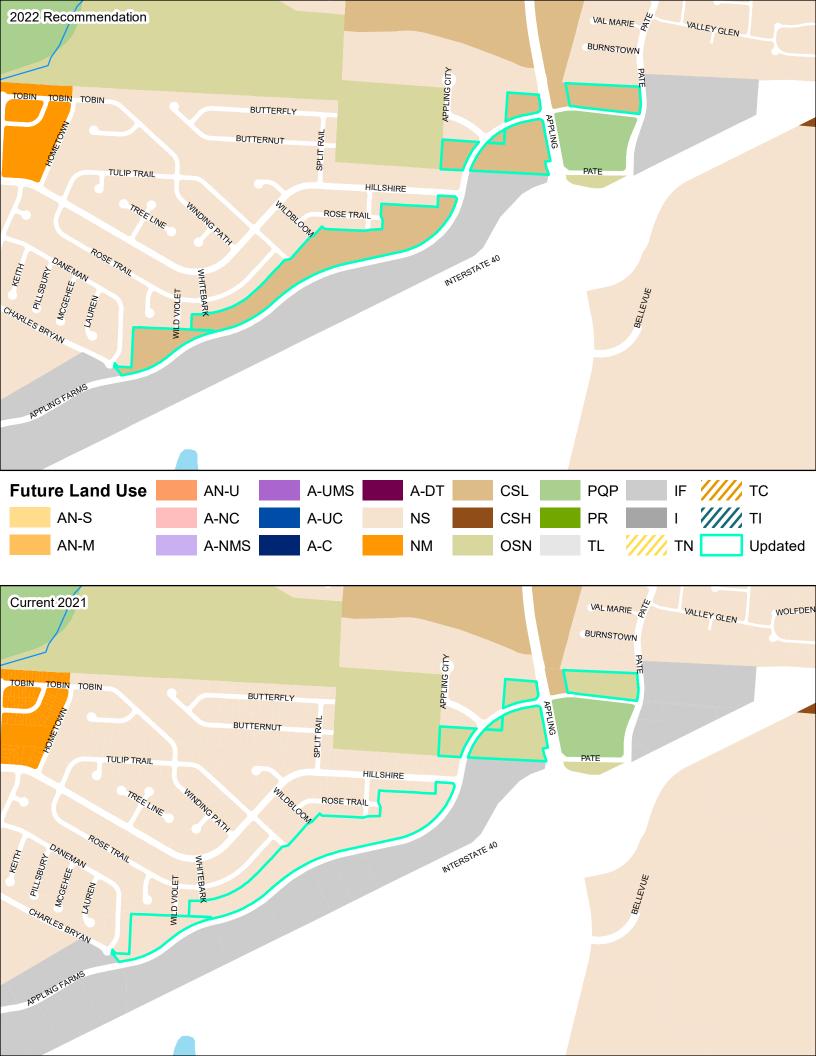

#### **General Plan Edits**

The plan amendment includes minor edits that correct errors in the document.

| Item 1 | Plan is edited to correct grammatical errors and replace pixilated or low-quality images where necessary. Where identified, inactive links are corrected throughout the Plan. Text edits are minor in nature and do not alter the original intent of the Plan. |
|--------|----------------------------------------------------------------------------------------------------------------------------------------------------------------------------------------------------------------------------------------------------------------|
| Item 2 | Degree of Change Map                                                                                                                                                                                                                                           |
|        | Map is updated to reflect City of Memphis boundaries.                                                                                                                                                                                                          |
|        | [Page 68]                                                                                                                                                                                                                                                      |
| Item 3 | Future Land Use Map                                                                                                                                                                                                                                            |
|        | Updates reflect changes made to the Future Land Use Map based on City of Memphis boundaries, existing land use and planning developments, and general map clean-up.                                                                                            |
|        | [Page 121]                                                                                                                                                                                                                                                     |
| Item 4 | Street Types Map                                                                                                                                                                                                                                               |
|        | Updated to reflect City of Memphis boundaries.                                                                                                                                                                                                                 |
|        | [Page 149]                                                                                                                                                                                                                                                     |
| Item 5 | Map Update                                                                                                                                                                                                                                                     |

|        | Maps are updated throughout the Plan to properly reflect current City of Memphis boundaries. Maps are also updated to reflect updates to the future land uses, where applicable.                                                        |
|--------|-----------------------------------------------------------------------------------------------------------------------------------------------------------------------------------------------------------------------------------------|
|        | [Pages: 68, 121, 149, 248, 250, 252, 258, 260, 264, 272, 274, 276, 282, 284, 286, 290, 292, 294, 302, 304, 306, 314, 316, 320, 328, 330, 332, 338, 340, 342, 348, 350, 352, 358, 360, 362, 370, 372, 374, 382, 384, 386, 392, 394, 396] |
| Item 6 | Jackson Planning District: Implementation Priorities                                                                                                                                                                                    |
|        | Text is updated to reflect the completion on the development of the Summer Avenue Complete Streets corridor plan.  Study began in 2021 and was completed in 2022.                                                                       |
|        | [Page 299]                                                                                                                                                                                                                              |
| Item 7 | Street Typology and Design Applicability Matrix                                                                                                                                                                                         |
|        | The applicability matrix and street typology images are updated to provide clarity for the reader.                                                                                                                                      |
|        | [Pages 124, 201]                                                                                                                                                                                                                        |