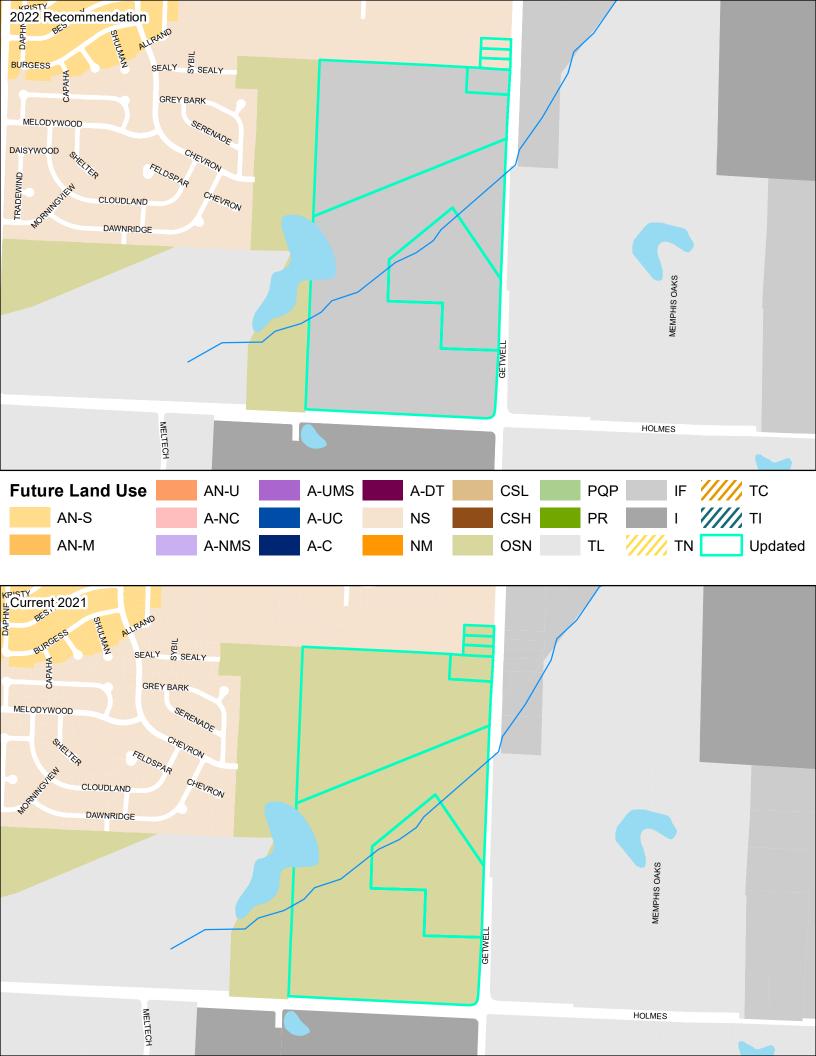

#### **General Plan Edits**

The plan amendment includes minor edits that correct errors in the document.

| Item 1 | Plan is edited to correct grammatical errors and replace pixilated or low-quality images where necessary. Where identified, inactive links are corrected throughout the Plan. Text edits are minor in nature and do not alter the original intent of the Plan. |
|--------|----------------------------------------------------------------------------------------------------------------------------------------------------------------------------------------------------------------------------------------------------------------|
| Item 2 | Degree of Change Map                                                                                                                                                                                                                                           |
|        | Map is updated to reflect City of Memphis boundaries.                                                                                                                                                                                                          |
|        | [Page 68]                                                                                                                                                                                                                                                      |
| Item 3 | Future Land Use Map                                                                                                                                                                                                                                            |
|        | Updates reflect changes made to the Future Land Use Map based on City of Memphis boundaries, existing land use and planning developments, and general map clean-up.                                                                                            |
|        | [Page 121]                                                                                                                                                                                                                                                     |
| Item 4 | Street Types Map                                                                                                                                                                                                                                               |
|        | Updated to reflect City of Memphis boundaries.                                                                                                                                                                                                                 |
|        | [Page 149]                                                                                                                                                                                                                                                     |
| Item 5 | Map Update                                                                                                                                                                                                                                                     |

|        | Maps are updated throughout the Plan to properly reflect current City of Memphis boundaries. Maps are also updated to reflect updates to the future land uses, where applicable.                                                        |
|--------|-----------------------------------------------------------------------------------------------------------------------------------------------------------------------------------------------------------------------------------------|
|        | [Pages: 68, 121, 149, 248, 250, 252, 258, 260, 264, 272, 274, 276, 282, 284, 286, 290, 292, 294, 302, 304, 306, 314, 316, 320, 328, 330, 332, 338, 340, 342, 348, 350, 352, 358, 360, 362, 370, 372, 374, 382, 384, 386, 392, 394, 396] |
| Item 6 | Jackson Planning District: Implementation Priorities                                                                                                                                                                                    |
|        | Text is updated to reflect the completion on the development of the Summer Avenue Complete Streets corridor plan.  Study began in 2021 and was completed in 2022.                                                                       |
|        | [Page 299]                                                                                                                                                                                                                              |
| Item 7 | Street Typology and Design Applicability Matrix                                                                                                                                                                                         |
|        | The applicability matrix and street typology images are updated to provide clarity for the reader.                                                                                                                                      |
|        | [Pages 124, 201]                                                                                                                                                                                                                        |