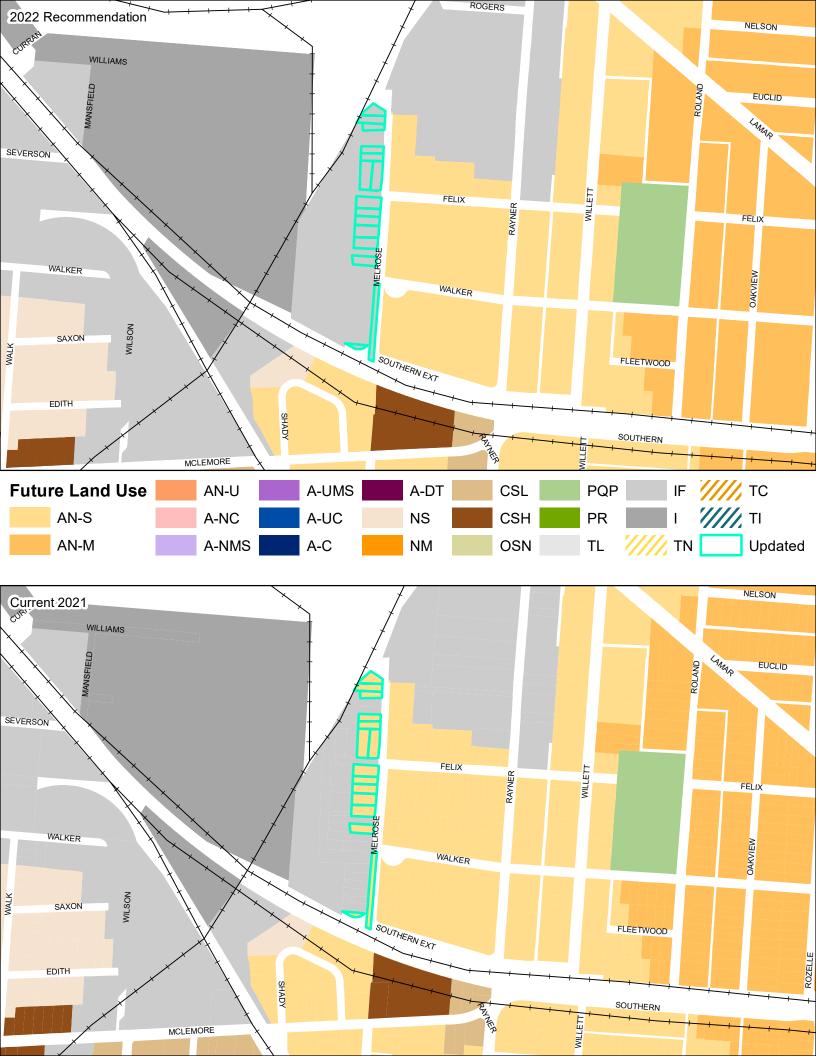

#### **General Plan Edits**

The plan amendment includes minor edits that correct errors in the document.

| Item 1 | Plan is edited to correct grammatical errors and replace pixilated or low-quality images where necessary. Where identified, inactive links are corrected throughout the Plan. Text edits are minor in nature and do not alter the original intent of the Plan. |
|--------|----------------------------------------------------------------------------------------------------------------------------------------------------------------------------------------------------------------------------------------------------------------|
| Item 2 | Degree of Change Map                                                                                                                                                                                                                                           |
|        | Map is updated to reflect City of Memphis boundaries.                                                                                                                                                                                                          |
|        | [Page 68]                                                                                                                                                                                                                                                      |
| Item 3 | Future Land Use Map                                                                                                                                                                                                                                            |
|        | Updates reflect changes made to the Future Land Use Map based on City of Memphis boundaries, existing land use and planning developments, and general map clean-up.                                                                                            |
|        | [Page 121]                                                                                                                                                                                                                                                     |
| Item 4 | Street Types Map                                                                                                                                                                                                                                               |
|        | Updated to reflect City of Memphis boundaries.                                                                                                                                                                                                                 |
|        | [Page 149]                                                                                                                                                                                                                                                     |
| Item 5 | Map Update                                                                                                                                                                                                                                                     |

|        | Maps are updated throughout the Plan to properly reflect current City of Memphis boundaries. Maps are also updated to reflect updates to the future land uses, where applicable.                                                        |
|--------|-----------------------------------------------------------------------------------------------------------------------------------------------------------------------------------------------------------------------------------------|
|        | [Pages: 68, 121, 149, 248, 250, 252, 258, 260, 264, 272, 274, 276, 282, 284, 286, 290, 292, 294, 302, 304, 306, 314, 316, 320, 328, 330, 332, 338, 340, 342, 348, 350, 352, 358, 360, 362, 370, 372, 374, 382, 384, 386, 392, 394, 396] |
| Item 6 | Jackson Planning District: Implementation Priorities                                                                                                                                                                                    |
|        | Text is updated to reflect the completion on the development of the Summer Avenue Complete Streets corridor plan.  Study began in 2021 and was completed in 2022.                                                                       |
|        | [Page 299]                                                                                                                                                                                                                              |
| Item 7 | Street Typology and Design Applicability Matrix                                                                                                                                                                                         |
|        | The applicability matrix and street typology images are updated to provide clarity for the reader.                                                                                                                                      |
|        | [Pages 124, 201]                                                                                                                                                                                                                        |