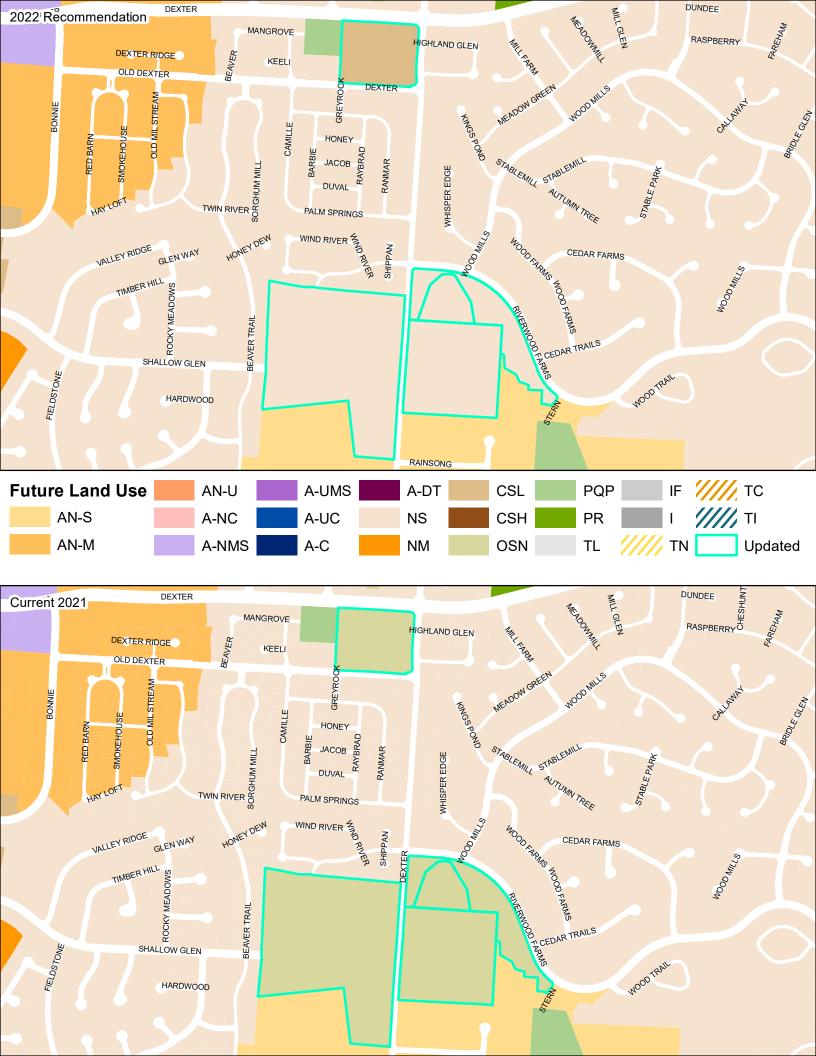

#### **General Plan Edits**

The plan amendment includes minor edits that correct errors in the document.

| Item 1 | Plan is edited to correct grammatical errors and replace pixilated or low-quality images where necessary. Where identified, inactive links are corrected throughout the Plan. Text edits are minor in nature and do not alter the original intent of the Plan. |
|--------|----------------------------------------------------------------------------------------------------------------------------------------------------------------------------------------------------------------------------------------------------------------|
| Item 2 | Degree of Change Map                                                                                                                                                                                                                                           |
|        | Map is updated to reflect City of Memphis boundaries.                                                                                                                                                                                                          |
|        | [Page 68]                                                                                                                                                                                                                                                      |
| Item 3 | Future Land Use Map                                                                                                                                                                                                                                            |
|        | Updates reflect changes made to the Future Land Use Map based on City of Memphis boundaries, existing land use and planning developments, and general map clean-up.                                                                                            |
|        | [Page 121]                                                                                                                                                                                                                                                     |
| Item 4 | Street Types Map                                                                                                                                                                                                                                               |
|        | Updated to reflect City of Memphis boundaries.                                                                                                                                                                                                                 |
|        | [Page 149]                                                                                                                                                                                                                                                     |
| Item 5 | Map Update                                                                                                                                                                                                                                                     |

|        | Maps are updated throughout the Plan to properly reflect current City of Memphis boundaries. Maps are also updated to reflect updates to the future land uses, where applicable.                                                        |
|--------|-----------------------------------------------------------------------------------------------------------------------------------------------------------------------------------------------------------------------------------------|
|        | [Pages: 68, 121, 149, 248, 250, 252, 258, 260, 264, 272, 274, 276, 282, 284, 286, 290, 292, 294, 302, 304, 306, 314, 316, 320, 328, 330, 332, 338, 340, 342, 348, 350, 352, 358, 360, 362, 370, 372, 374, 382, 384, 386, 392, 394, 396] |
| Item 6 | Jackson Planning District: Implementation Priorities                                                                                                                                                                                    |
|        | Text is updated to reflect the completion on the development of the Summer Avenue Complete Streets corridor plan.  Study began in 2021 and was completed in 2022.                                                                       |
|        | [Page 299]                                                                                                                                                                                                                              |
| Item 7 | Street Typology and Design Applicability Matrix                                                                                                                                                                                         |
|        | The applicability matrix and street typology images are updated to provide clarity for the reader.                                                                                                                                      |
|        | [Pages 124, 201]                                                                                                                                                                                                                        |

Our Framework For Change Memphis 3.0

| Parcels Updated               | on Future Land Use Map         |             |              |                                                                                                                                                            |
|-------------------------------|--------------------------------|-------------|--------------|------------------------------------------------------------------------------------------------------------------------------------------------------------|
|                               | General Location               | Current FLU | Proposed FLU | Reason for change/Notes                                                                                                                                    |
|                               | Crump/Georgia                  | IF.         | AN-M         | Vacant or existing residential/commercial located within anchor neighborhood                                                                               |
|                               | Crump/Georgia                  | IF<br>IF    | AN-M         | Vacant or existing residential/commercial located within anchor neighborhood                                                                               |
|                               | Crump/Georgia Crump/Georgia    | IF.         | AN-M<br>AN-M | Vacant or existing residential/commercial located within anchor neighborhood  Vacant or existing residential/commercial located within anchor neighborhood |
|                               | Crump/Georgia                  | IF          | AN-M         | Vacant or existing residential/commercial located within anchor neighborhood                                                                               |
|                               | Crump/Georgia                  | IF.         | AN-M         | Vacant or existing residential/commercial located within anchor neighborhood                                                                               |
|                               | Crump/Georgia                  | IF          | AN-M         | Vacant or existing residential/commercial located within anchor neighborhood                                                                               |
| 011034 A00001                 | Crump/Georgia                  | IF          | AN-M         | Vacant or existing residential/commercial located within anchor neighborhood                                                                               |
| 011034 A00002                 | Crump/Georgia                  | IF          | AN-M         | Vacant or existing residential/commercial located within anchor neighborhood                                                                               |
| 011034 A00003                 | Crump/Georgia                  | IF          | AN-M         | Vacant or existing residential/commercial located within anchor neighborhood                                                                               |
|                               | Crump/Georgia                  | IF          | AN-M         | Vacant or existing residential/commercial located within anchor neighborhood                                                                               |
|                               | Crump/Georgia                  | IF.         | AN-M         | Vacant or existing residential/commercial located within anchor neighborhood                                                                               |
|                               | Crump/Georgia                  | IF          | AN-M         | Vacant or existing residential/commercial located within anchor neighborhood                                                                               |
| 011037 00001C                 | , ,                            | IF<br>IF    | AN-M<br>AN-M | Vacant or existing residential/commercial located within anchor neighborhood                                                                               |
| 011037 00015<br>011037 00019C | Crump/Georgia<br>Crump/Georgia | IF .        | AN-M         | Vacant or existing residential/commercial located within anchor neighborhood  Vacant or existing residential/commercial located within anchor neighborhood |
|                               | Crump/Georgia                  | IF          | AN-M         | Vacant or existing residential/commercial located within anchor neighborhood                                                                               |
|                               | Crump/Georgia                  | IF          | AN-M         | Vacant or existing residential/commercial located within anchor neighborhood                                                                               |
|                               | Crump/Georgia                  | IF          | AN-M         | Vacant or existing residential/commercial located within anchor neighborhood                                                                               |
|                               | Crump/Georgia                  | IF          | AN-M         | Vacant or existing residential/commercial located within anchor neighborhood                                                                               |
|                               | Crump/Georgia                  | IF          | AN-M         | Vacant or existing residential/commercial located within anchor neighborhood                                                                               |
| 011037 00033                  | Crump/Georgia                  | IF          | AN-M         | Vacant or existing residential/commercial located within anchor neighborhood                                                                               |
| 011037 00034                  | Crump/Georgia                  | IF          | AN-M         | Vacant or existing residential/commercial located within anchor neighborhood                                                                               |
| 011037 00035                  | Crump/Georgia                  | IF          | AN-M         | Vacant or existing residential/commercial located within anchor neighborhood                                                                               |
|                               | Crump/Georgia                  | IF          | AN-M         | Vacant or existing residential/commercial located within anchor neighborhood                                                                               |
|                               | Crump/Georgia                  | IF.         | AN-M         | Vacant or existing residential/commercial located within anchor neighborhood                                                                               |
| 011038 00002<br>011038 00003  | Crump/Georgia                  | IF<br>IF    | AN-M         | Vacant or existing residential/commercial located within anchor neighborhood                                                                               |
|                               | Crump/Georgia Crump/Georgia    | IF.         | AN-M<br>AN-M | Vacant or existing residential/commercial located within anchor neighborhood  Vacant or existing residential/commercial located within anchor neighborhood |
|                               | Crump/Georgia                  | IF.         | AN-M         | Vacant or existing residential/commercial located within anchor neighborhood                                                                               |
|                               | Crump/Georgia                  | IF          | AN-M         | Vacant or existing residential/commercial located within anchor neighborhood                                                                               |
|                               | Crump/Georgia                  | IF          | AN-M         | Vacant or existing residential/commercial located within anchor neighborhood                                                                               |
|                               | Crump/Georgia                  | IF          | AN-M         | Vacant or existing residential/commercial located within anchor neighborhood                                                                               |
| 011038 00011                  | Crump/Georgia                  | IF          | AN-M         | Vacant or existing residential/commercial located within anchor neighborhood                                                                               |
| 011038 00012                  | Crump/Georgia                  | IF          | AN-M         | Vacant or existing residential/commercial located within anchor neighborhood                                                                               |
|                               | Crump/Georgia                  | IF          | AN-M         | Vacant or existing residential/commercial located within anchor neighborhood                                                                               |
| 011038 00014                  | Crump/Georgia                  | IF          | AN-M         | Vacant or existing residential/commercial located within anchor neighborhood                                                                               |
| 011038 00015                  | Crump/Georgia                  | IF          | AN-M         | Vacant or existing residential/commercial located within anchor neighborhood                                                                               |
| 011038 00016                  | Crump/Georgia                  | IF<br>IF    | AN-M         | Vacant or existing residential/commercial located within anchor neighborhood                                                                               |
| 011038 00017<br>011038 00018  | Crump/Georgia<br>Crump/Georgia | IF .        | AN-M<br>AN-M | Vacant or existing residential/commercial located within anchor neighborhood                                                                               |
|                               | Crump/Georgia                  | IF          | AN-M         | Vacant or existing residential/commercial located within anchor neighborhood  Vacant or existing residential/commercial located within anchor neighborhood |
|                               | Crump/Georgia                  | IF          | AN-M         | Vacant or existing residential/commercial located within anchor neighborhood                                                                               |
|                               | Crump/Georgia                  | IF          | AN-M         | Vacant or existing residential/commercial located within anchor neighborhood                                                                               |
|                               | Crump/Georgia                  | IF          | AN-M         | Vacant or existing residential/commercial located within anchor neighborhood                                                                               |
| 011038 00023                  | Crump/Georgia                  | IF          | AN-M         | Vacant or existing residential/commercial located within anchor neighborhood                                                                               |
| 011038 00024                  | Crump/Georgia                  | IF          | AN-M         | Vacant or existing residential/commercial located within anchor neighborhood                                                                               |
| 011039 00002C                 |                                | IF          | AN-M         | Vacant or existing residential/commercial located within anchor neighborhood                                                                               |
|                               | Crump/Georgia                  | IF          | AN-M         | Vacant or existing residential/commercial located within anchor neighborhood                                                                               |
|                               | Crump/Georgia                  | IF.         | AN-M         | Vacant or existing residential/commercial located within anchor neighborhood                                                                               |
|                               | Crump/Georgia                  | IF<br>IF    | AN-M         | Vacant or existing residential/commercial located within anchor neighborhood                                                                               |
|                               | Crump/Georgia<br>Crump/Georgia | IF .        | AN-M<br>AN-M | Vacant or existing residential/commercial located within anchor neighborhood  Vacant or existing residential/commercial located within anchor neighborhood |
|                               | Crump/Georgia                  | IF          | AN-M         | Vacant or existing residential/commercial located within anchor neighborhood                                                                               |
|                               | Crump/Georgia                  | IF          | AN-M         | Vacant or existing residential/commercial located within anchor neighborhood                                                                               |
|                               | Crump/Georgia                  | IF          | AN-M         | Vacant or existing residential/commercial located within anchor neighborhood                                                                               |
|                               | Crump/Georgia                  | IF          | AN-M         | Vacant or existing residential/commercial located within anchor neighborhood                                                                               |
|                               | Crump/Georgia                  | IF          | AN-M         | Vacant or existing residential/commercial located within anchor neighborhood                                                                               |
| 011039 00015                  | Crump/Georgia                  | IF          | AN-M         | Vacant or existing residential/commercial located within anchor neighborhood                                                                               |
|                               | Crump/Georgia                  | IF          | AN-M         | Vacant or existing residential/commercial located within anchor neighborhood                                                                               |
| 011039 00017                  | Crump/Georgia                  | IF.         | AN-M         | Vacant or existing residential/commercial located within anchor neighborhood                                                                               |
|                               | Crump/Georgia                  | IF<br>IF    | AN-M         | Vacant or existing residential/commercial located within anchor neighborhood                                                                               |
| 011039 00019<br>011039 00020  | Crump/Georgia Crump/Georgia    | IF.         | AN-M<br>AN-M | Vacant or existing residential/commercial located within anchor neighborhood  Vacant or existing residential/commercial located within anchor neighborhood |
| 011039 00020                  | Crump/Georgia                  | IF          | AN-M         | Vacant or existing residential/commercial located within anchor neighborhood                                                                               |
| 011039 00021                  | Crump/Georgia                  | IF          | AN-M         | Vacant or existing residential/commercial located within anchor neighborhood                                                                               |
|                               | Crump/Georgia                  | IF          | AN-M         | Vacant or existing residential/commercial located within anchor neighborhood                                                                               |
|                               | Crump/Georgia                  | IF          | AN-M         | Vacant or existing residential/commercial located within anchor neighborhood                                                                               |
|                               | Crump/Georgia                  | IF          | AN-M         | Vacant or existing residential/commercial located within anchor neighborhood                                                                               |
|                               | Crump/Georgia                  | IF          | AN-M         | Vacant or existing residential/commercial located within anchor neighborhood                                                                               |
|                               | Crump/Georgia                  | IF          | AN-M         | Vacant or existing residential/commercial located within anchor neighborhood                                                                               |
| 011039 A00008                 | Crump/Georgia                  | IF          | AN-M         | Vacant or existing residential/commercial located within anchor neighborhood                                                                               |