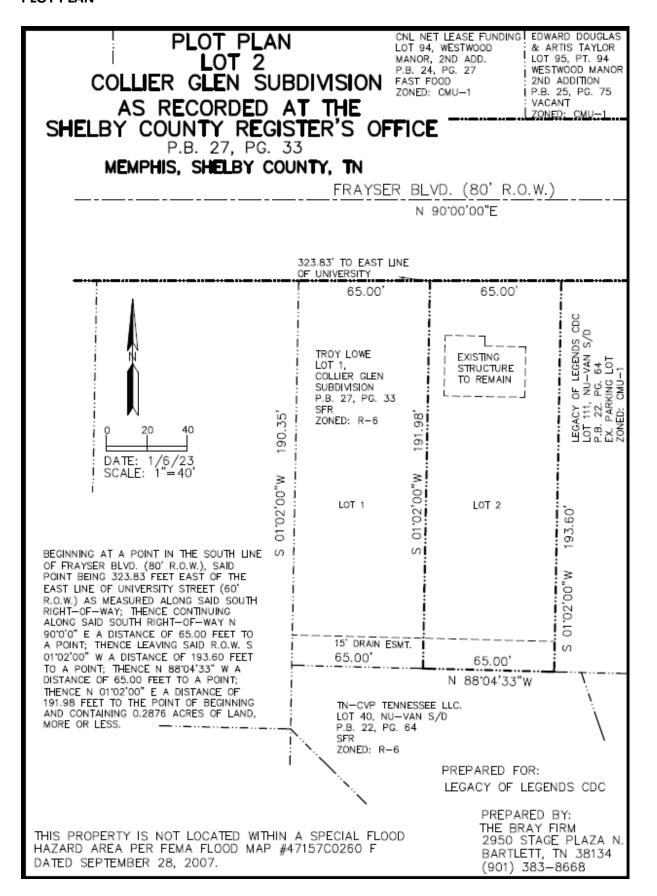

meeting on *Thursday, February 9, 2023*, the Memphis and Shelby County Land Use Control Board held a public hearing on the following application:

CASE NUMBER: Z 23-1

**LOCATION:** 2245 Frayser Blvd.

**COUNCIL DISTRICTS:** District 7 and Super District 8

**OWNER/APPLICANT:** Legacy of Legends Community Development Corporation

**REPRESENTATIVE:** David Bray of the Bray Firm

**REQUEST:** Zoning change from Residential Single-Family—10 to Commercial Mixed Use—1

The following spoke in support of the application: No one

The following spoke in opposition of the application: No one

The Land Use Control Board reviewed the application and the staff report. A motion was made and seconded to recommend approval of the application.

The motion passed by a unanimous vote on the consent agenda.



| ORDINANCE N | NO: |
|-------------|-----|
|-------------|-----|

ZONING ORDINANCE AMENDING ORDINANCE NO. 5367 OF CODE OF ORDINANCE, CITY OF MEMPHIS, TENNESSEE, ADOPTED ON AUGUST 10, 2010, AS AMENDED, KNOWN AS THE MEMPHIS AND SHELBY COUNTY UNIFIED DEVELOPMENT CODE, TO AUTHORIZE A ZONING CHANGE FROM RESIDENTIAL SINGLE-FAMILY – 10 TO COMMERCIAL MIXED USE – 1 AT 2245 FRAYSER BLVD., KNOWN AS CASE NUMBER Z 23-1

WHEREAS, a proposed amendment to the Memphis and Shelby County Unified Development Code, being Ordinance No. 5367 of the Code of Ordinances, City of Memphis, Tennessee, as amended, has been submitted to the Memphis and Shelby County Land Use Control Board for its recommendation, designated as Case Number: Z 23-1; and

WHEREAS, the Memphis and Shelby County Land Use Control Board has