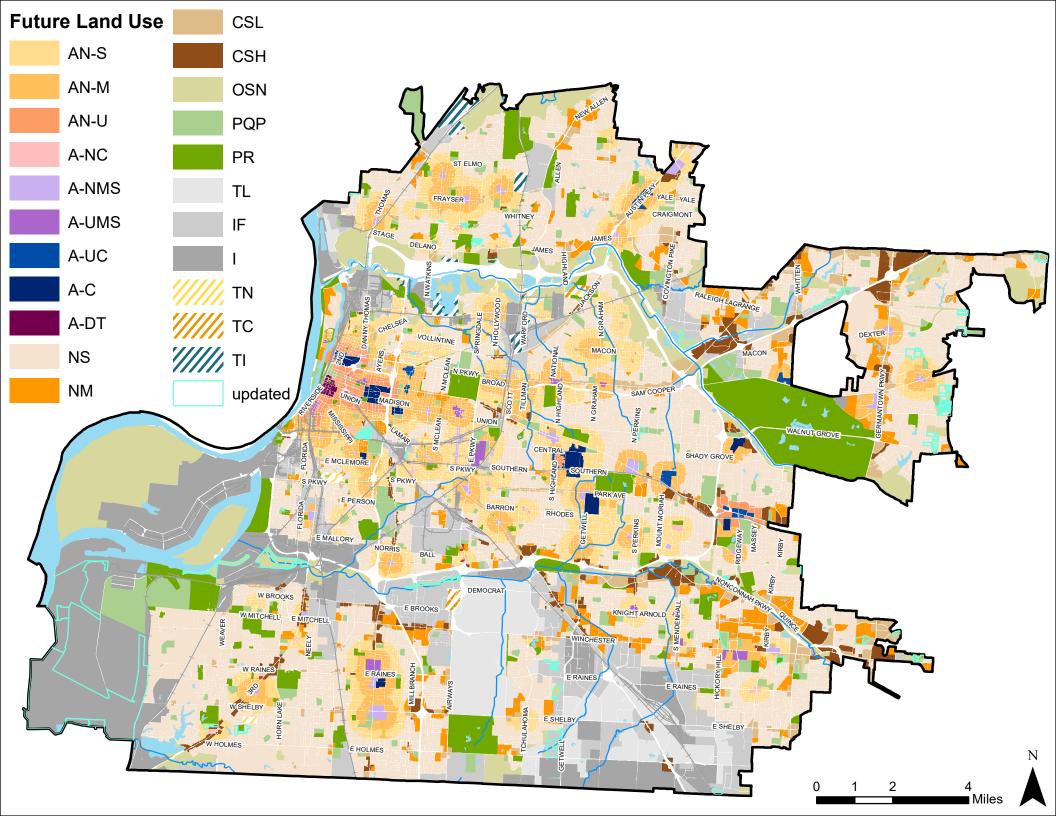

#### **General Plan Edits**

The plan amendment includes minor edits that correct errors in the document.

| Item 1 | Plan is edited to correct grammatical errors and replace pixilated or low-quality images where necessary. Where identified, inactive links are corrected throughout the Plan. Text edits are minor in nature and do not alter the original intent of the Plan. |
|--------|----------------------------------------------------------------------------------------------------------------------------------------------------------------------------------------------------------------------------------------------------------------|
| Item 2 | Degree of Change Map                                                                                                                                                                                                                                           |
|        | Map is updated to reflect City of Memphis boundaries.                                                                                                                                                                                                          |
|        | [Page 68]                                                                                                                                                                                                                                                      |
| Item 3 | Future Land Use Map                                                                                                                                                                                                                                            |
|        | Updates reflect changes made to the Future Land Use Map based on City of Memphis boundaries, existing land use and planning developments, and general map clean-up.                                                                                            |
|        | [Page 121]                                                                                                                                                                                                                                                     |
| Item 4 | Street Types Map                                                                                                                                                                                                                                               |
|        | Updated to reflect City of Memphis boundaries.                                                                                                                                                                                                                 |
|        | [Page 149]                                                                                                                                                                                                                                                     |
| Item 5 | Map Update                                                                                                                                                                                                                                                     |

|        | Maps are updated throughout the Plan to properly reflect current City of Memphis boundaries. Maps are also updated to reflect updates to the future land uses, where applicable.                                                        |
|--------|-----------------------------------------------------------------------------------------------------------------------------------------------------------------------------------------------------------------------------------------|
|        | [Pages: 68, 121, 149, 248, 250, 252, 258, 260, 264, 272, 274, 276, 282, 284, 286, 290, 292, 294, 302, 304, 306, 314, 316, 320, 328, 330, 332, 338, 340, 342, 348, 350, 352, 358, 360, 362, 370, 372, 374, 382, 384, 386, 392, 394, 396] |
| Item 6 | Jackson Planning District: Implementation Priorities                                                                                                                                                                                    |
|        | Text is updated to reflect the completion on the development of the Summer Avenue Complete Streets corridor plan.  Study began in 2021 and was completed in 2022.                                                                       |
|        | [Page 299]                                                                                                                                                                                                                              |
| Item 7 | Street Typology and Design Applicability Matrix                                                                                                                                                                                         |
|        | The applicability matrix and street typology images are updated to provide clarity for the reader.                                                                                                                                      |
|        | [Pages 124, 201]                                                                                                                                                                                                                        |