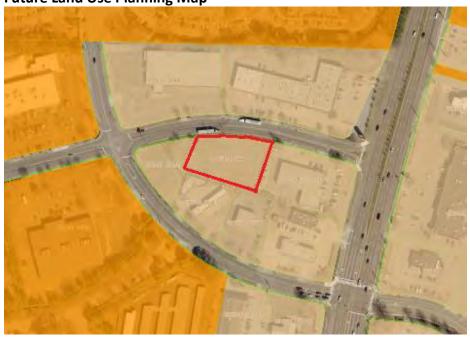

#### **General Plan Edits**

The plan amendment includes minor edits that correct errors in the document.

| Item 1 | Plan is edited to correct grammatical errors and replace pixilated or low-quality images where necessary. Where identified, inactive links are corrected throughout the Plan. Text edits are minor in nature and do not alter the original intent of the Plan. |
|--------|----------------------------------------------------------------------------------------------------------------------------------------------------------------------------------------------------------------------------------------------------------------|
| Item 2 | Degree of Change Map                                                                                                                                                                                                                                           |
|        | Map is updated to reflect City of Memphis boundaries.                                                                                                                                                                                                          |
|        | [Page 68]                                                                                                                                                                                                                                                      |
| Item 3 | Future Land Use Map                                                                                                                                                                                                                                            |
|        | Updates reflect changes made to the Future Land Use Map based on City of Memphis boundaries, existing land use and planning developments, and general map clean-up.                                                                                            |
|        | [Page 121]                                                                                                                                                                                                                                                     |
| Item 4 | Street Types Map                                                                                                                                                                                                                                               |
|        | Updated to reflect City of Memphis boundaries.                                                                                                                                                                                                                 |
|        | [Page 149]                                                                                                                                                                                                                                                     |
| Item 5 | Map Update                                                                                                                                                                                                                                                     |

|        | Maps are updated throughout the Plan to properly reflect current City of Memphis boundaries. Maps are also updated to reflect updates to the future land uses, where applicable.                                                        |
|--------|-----------------------------------------------------------------------------------------------------------------------------------------------------------------------------------------------------------------------------------------|
|        | [Pages: 68, 121, 149, 248, 250, 252, 258, 260, 264, 272, 274, 276, 282, 284, 286, 290, 292, 294, 302, 304, 306, 314, 316, 320, 328, 330, 332, 338, 340, 342, 348, 350, 352, 358, 360, 362, 370, 372, 374, 382, 384, 386, 392, 394, 396] |
| Item 6 | Jackson Planning District: Implementation Priorities                                                                                                                                                                                    |
|        | Text is updated to reflect the completion on the development of the Summer Avenue Complete Streets corridor plan.  Study began in 2021 and was completed in 2022.                                                                       |
|        | [Page 299]                                                                                                                                                                                                                              |
| Item 7 | Street Typology and Design Applicability Matrix                                                                                                                                                                                         |
|        | The applicability matrix and street typology images are updated to provide clarity for the reader.                                                                                                                                      |
|        | [Pages 124, 201]                                                                                                                                                                                                                        |