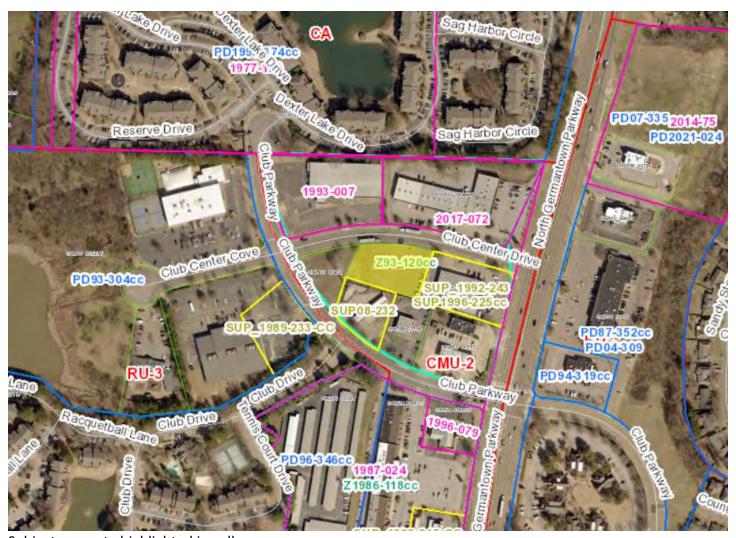

#### **General Plan Edits**

The plan amendment includes minor edits that correct errors in the document.

| Item 1 | Plan is edited to correct grammatical errors and replace pixilated or low-quality images where necessary. Where identified, inactive links are corrected throughout the Plan. Text edits are minor in nature and do not alter the original intent of the Plan. |
|--------|----------------------------------------------------------------------------------------------------------------------------------------------------------------------------------------------------------------------------------------------------------------|
| Item 2 | Degree of Change Map                                                                                                                                                                                                                                           |
|        | Map is updated to reflect City of Memphis boundaries.                                                                                                                                                                                                          |
|        | [Page 68]                                                                                                                                                                                                                                                      |
| Item 3 | Future Land Use Map                                                                                                                                                                                                                                            |
|        | Updates reflect changes made to the Future Land Use Map based on City of Memphis boundaries, existing land use and planning developments, and general map clean-up.                                                                                            |
|        | [Page 121]                                                                                                                                                                                                                                                     |
| Item 4 | Street Types Map                                                                                                                                                                                                                                               |
|        | Updated to reflect City of Memphis boundaries.                                                                                                                                                                                                                 |
|        | [Page 149]                                                                                                                                                                                                                                                     |
| Item 5 | Map Update                                                                                                                                                                                                                                                     |

|        | Maps are updated throughout the Plan to properly reflect current City of Memphis boundaries. Maps are also updated to reflect updates to the future land uses, where applicable.                                                        |
|--------|-----------------------------------------------------------------------------------------------------------------------------------------------------------------------------------------------------------------------------------------|
|        | [Pages: 68, 121, 149, 248, 250, 252, 258, 260, 264, 272, 274, 276, 282, 284, 286, 290, 292, 294, 302, 304, 306, 314, 316, 320, 328, 330, 332, 338, 340, 342, 348, 350, 352, 358, 360, 362, 370, 372, 374, 382, 384, 386, 392, 394, 396] |
| Item 6 | Jackson Planning District: Implementation Priorities                                                                                                                                                                                    |
|        | Text is updated to reflect the completion on the development of the Summer Avenue Complete Streets corridor plan.  Study began in 2021 and was completed in 2022.                                                                       |
|        | [Page 299]                                                                                                                                                                                                                              |
| Item 7 | Street Typology and Design Applicability Matrix                                                                                                                                                                                         |
|        | The applicability matrix and street typology images are updated to provide clarity for the reader.                                                                                                                                      |
|        | [Pages 124, 201]                                                                                                                                                                                                                        |