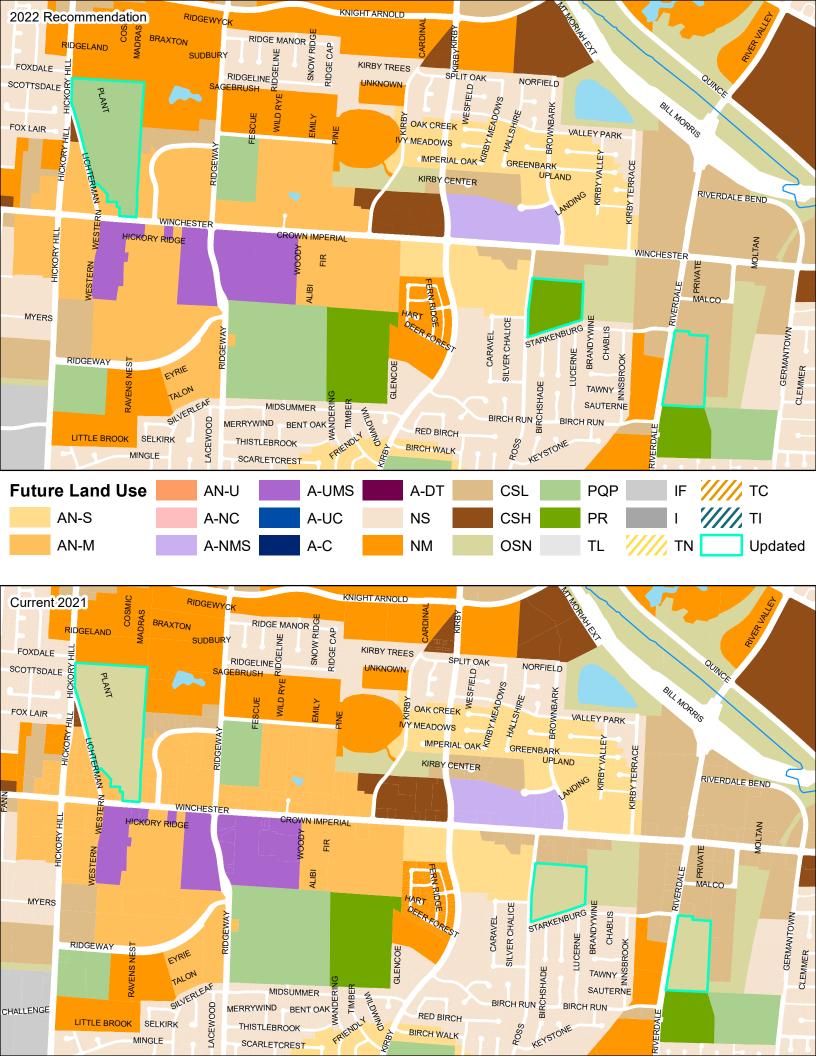

#### **General Plan Edits**

The plan amendment includes minor edits that correct errors in the document.

| Item 1 | Plan is edited to correct grammatical errors and replace pixilated or low-quality images where necessary. Where identified, inactive links are corrected throughout the Plan. Text edits are minor in nature and do not alter the original intent of the Plan. |
|--------|----------------------------------------------------------------------------------------------------------------------------------------------------------------------------------------------------------------------------------------------------------------|
| Item 2 | Degree of Change Map                                                                                                                                                                                                                                           |
|        | Map is updated to reflect City of Memphis boundaries.                                                                                                                                                                                                          |
|        | [Page 68]                                                                                                                                                                                                                                                      |
| Item 3 | Future Land Use Map                                                                                                                                                                                                                                            |
|        | Updates reflect changes made to the Future Land Use Map based on City of Memphis boundaries, existing land use and planning developments, and general map clean-up.                                                                                            |
|        | [Page 121]                                                                                                                                                                                                                                                     |
| Item 4 | Street Types Map                                                                                                                                                                                                                                               |
|        | Updated to reflect City of Memphis boundaries.                                                                                                                                                                                                                 |
|        | [Page 149]                                                                                                                                                                                                                                                     |
| Item 5 | Map Update                                                                                                                                                                                                                                                     |

|        | Maps are updated throughout the Plan to properly reflect current City of Memphis boundaries. Maps are also updated to reflect updates to the future land uses, where applicable.                                                        |
|--------|-----------------------------------------------------------------------------------------------------------------------------------------------------------------------------------------------------------------------------------------|
|        | [Pages: 68, 121, 149, 248, 250, 252, 258, 260, 264, 272, 274, 276, 282, 284, 286, 290, 292, 294, 302, 304, 306, 314, 316, 320, 328, 330, 332, 338, 340, 342, 348, 350, 352, 358, 360, 362, 370, 372, 374, 382, 384, 386, 392, 394, 396] |
| Item 6 | Jackson Planning District: Implementation Priorities                                                                                                                                                                                    |
|        | Text is updated to reflect the completion on the development of the Summer Avenue Complete Streets corridor plan.  Study began in 2021 and was completed in 2022.                                                                       |
|        | [Page 299]                                                                                                                                                                                                                              |
| Item 7 | Street Typology and Design Applicability Matrix                                                                                                                                                                                         |
|        | The applicability matrix and street typology images are updated to provide clarity for the reader.                                                                                                                                      |
|        | [Pages 124, 201]                                                                                                                                                                                                                        |