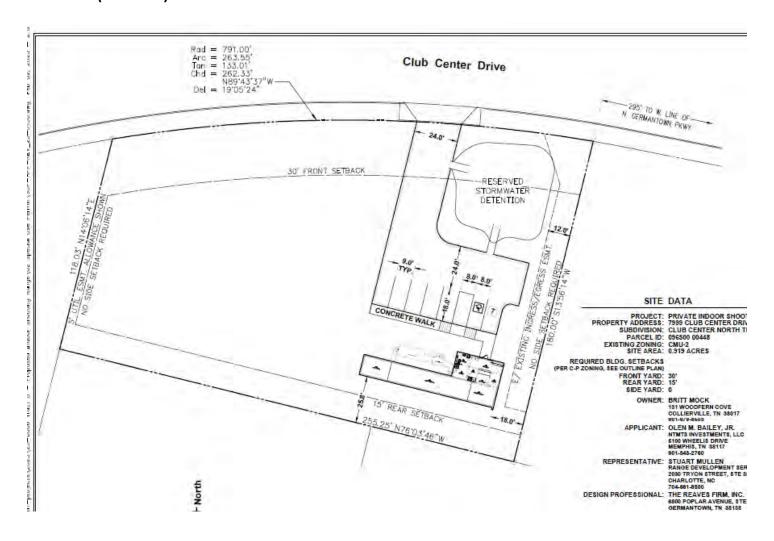

ood

#### **VICINITY MAP**



Site outlined in red

## **AERIAL**



Subject property outlined in yellow.

## **ZONING MAP**



Subject property highlighted in yellow

**Existing Zoning:** CMU-2

## **Surrounding Zoning**

**North:** CMU-2, BOA 93-007, BOA 17-072, and PD 95-374CC

**East:** CMU-2, SUP 92-243, SUP 96-225cc, and PD 04-309

**South:** CMU-2, SUP 08-232, PD 96-346cc, and SUP 89-233cc

West: CMU-2 and PD 93-304cc

#### **LAND USE MAP**



# LandUse



The subject property is indicated by a pink star

# **SITE PHOTOS**



View of subject property from Club Center Drive facing south



View of the subject property from Club Center Drive facing southeast



#### **CLUB CENTER NORTH GENERAL PLAN**



Tract 6 highlighted in yellow

#### **SITE PLAN**



#### **SITE PLAN (ZOOMED)**



#### **SITE PLAN - LANDSCAPING**



#### **ELEVATIONS**



# **RENDERING**



#### **STAFF ANALYSIS**

#### Request

The application and letter of intent have been added to this report.

The request is for a Special Use Permit to allow an indoor shooting range at 7999 Club Center Dr.

#### **Approval Criteria**

Staff agrees the approval criteria in regard special use permits as set out in Section 9.6.9 of the Unified Development Code are met.

#### 9.6.9 Approval Criteria

No special use permit or planned development shall be approved unless the following findings are made concerning the application:

| 9.6.9A | The project will not have a substantial or undue adverse effect upon adjacent property, the        |
|--------|------------------------------------------------------------------