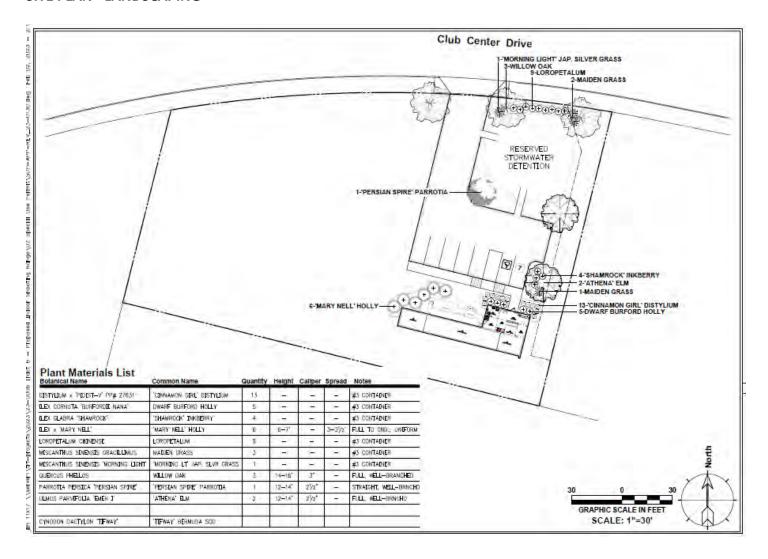

utlined in red

## **AERIAL**



Subject property outlined in yellow.

## **ZONING MAP**



Subject property highlighted in yellow

**Existing Zoning:** CMU-2

## **Surrounding Zoning**

**North:** CMU-2, BOA 93-007, BOA 17-072, and PD 95-374CC

**East:** CMU-2, SUP 92-243, SUP 96-225cc, and PD 04-309

**South:** CMU-2, SUP 08-232, PD 96-346cc, and SUP 89-233cc

West: CMU-2 and PD 93-304cc

#### **LAND USE MAP**



# LandUse



The subject property is indicated by a pink star

# **SITE PHOTOS**



View of subject property from Club Center Drive facing south



View of the subject property from Club Center Drive facing southeast



#### **CLUB CENTER NORTH GENERAL PLAN**



Tract 6 highlighted in yellow

#### **SITE PLAN**



#### **SITE PLAN (ZOOMED)**



#### **SITE PLAN - LANDSCAPING**



#### **ELEVATIONS**



# **RENDERING**



#### **STAFF ANALYSIS**

#### Request

The application and letter of intent have been added to this report.

The request is for a Special Use Permit to allow an indoor shooting range at 7999 Club Center Dr.

#### **Approval Criteria**

Staff agrees the approval criteria in regard special use permits as set out in Section 9.6.9 of the Unified Development Code are met.

#### 9.6.9 Approval Criteria

No special use permit or planned development shall be approved unless the following findings are made concerning the application:

| 9.6.9A | The project will not have a substantial or undue adverse effect upon adjacent property, the        |
|--------|----------------------------------------------------------------------------------------------------|