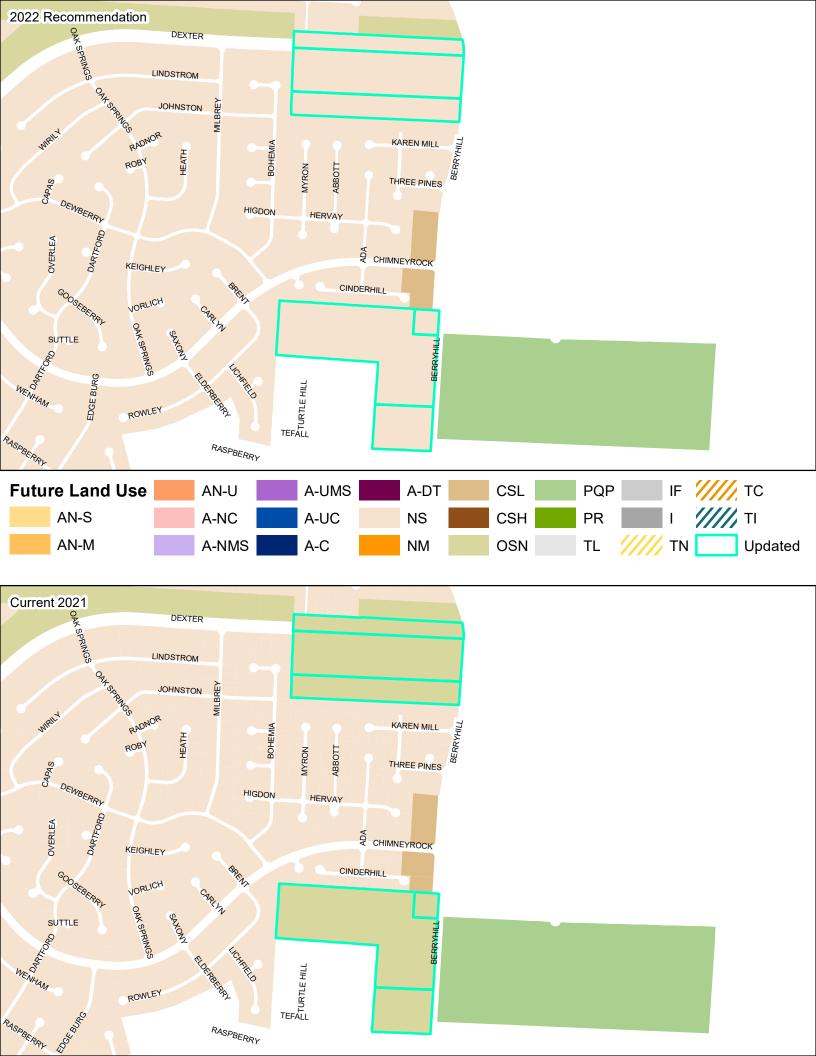

#### **General Plan Edits**

The plan amendment includes minor edits that correct errors in the document.

| Item 1 | Plan is edited to correct grammatical errors and replace pixilated or low-quality images where necessary. Where identified, inactive links are corrected throughout the Plan. Text edits are minor in nature and do not alter the original intent of the Plan. |
|--------|----------------------------------------------------------------------------------------------------------------------------------------------------------------------------------------------------------------------------------------------------------------|
| Item 2 | Degree of Change Map                                                                                                                                                                                                                                           |
|        | Map is updated to reflect City of Memphis boundaries.                                                                                                                                                                                                          |
|        | [Page 68]                                                                                                                                                                                                                                                      |
| Item 3 | Future Land Use Map                                                                                                                                                                                                                                            |
|        | Updates reflect changes made to the Future Land Use Map based on City of Memphis boundaries, existing land use and planning developments, and general map clean-up.                                                                                            |
|        | [Page 121]                                                                                                                                                                                                                                                     |
| Item 4 | Street Types Map                                                                                                                                                                                                                                               |
|        | Updated to reflect City of Memphis boundaries.                                                                                                                                                                                                                 |
|        | [Page 149]                                                                                                                                                                                                                                                     |
| Item 5 | Map Update                                                                                                                                                                                                                                                     |

|        | Maps are updated throughout the Plan to properly reflect current City of Memphis boundaries. Maps are also updated to reflect updates to the future land uses, where applicable.                                                        |
|--------|-----------------------------------------------------------------------------------------------------------------------------------------------------------------------------------------------------------------------------------------|
|        | [Pages: 68, 121, 149, 248, 250, 252, 258, 260, 264, 272, 274, 276, 282, 284, 286, 290, 292, 294, 302, 304, 306, 314, 316, 320, 328, 330, 332, 338, 340, 342, 348, 350, 352, 358, 360, 362, 370, 372, 374, 382, 384, 386, 392, 394, 396] |
| Item 6 | Jackson Planning District: Implementation Priorities                                                                                                                                                                                    |
|        | Text is updated to reflect the completion on the development of the Summer Avenue Complete Streets corridor plan.  Study began in 2021 and was completed in 2022.                                                                       |
|        | [Page 299]                                                                                                                                                                                                                              |
| Item 7 | Street Typology and Design Applicability Matrix                                                                                                                                                                                         |
|        | The applicability matrix and street typology images are updated to provide clarity for the reader.                                                                                                                                      |
|        | [Pages 124, 201]                                                                                                                                                                                                                        |