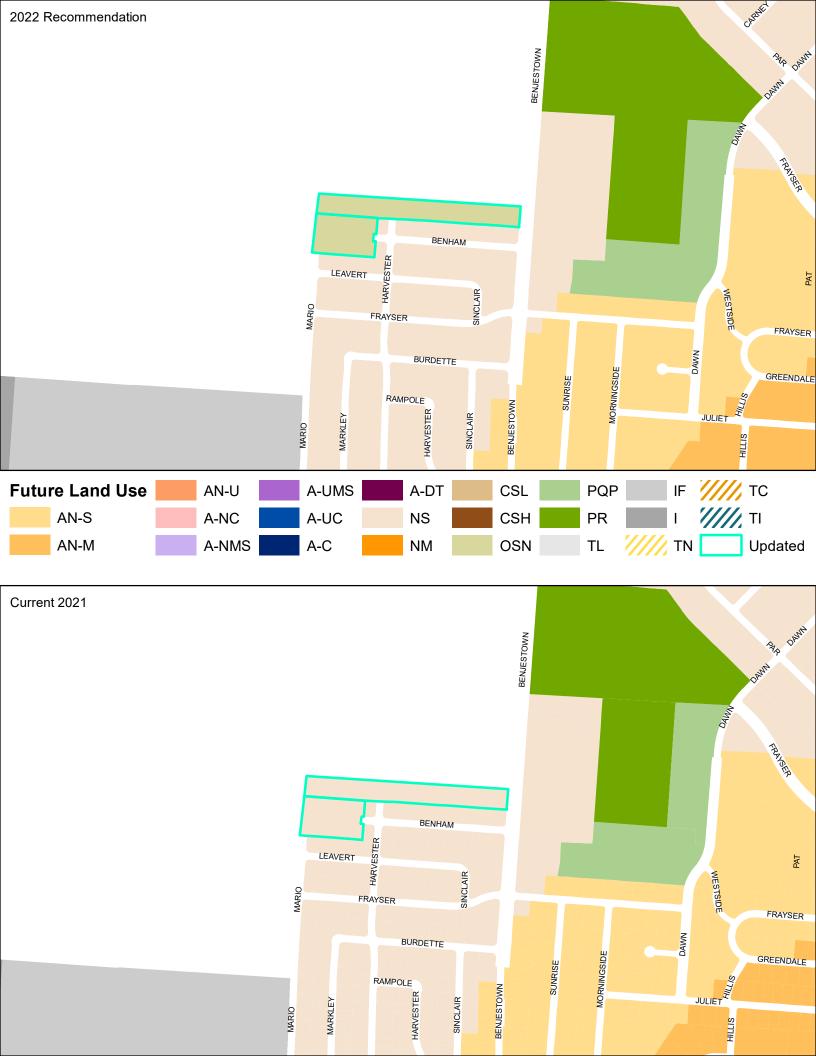

#### **General Plan Edits**

The plan amendment includes minor edits that correct errors in the document.

| Item 1 | Plan is edited to correct grammatical errors and replace pixilated or low-quality images where necessary. Where identified, inactive links are corrected throughout the Plan. Text edits are minor in nature and do not alter the original intent of the Plan. |
|--------|----------------------------------------------------------------------------------------------------------------------------------------------------------------------------------------------------------------------------------------------------------------|
| Item 2 | Degree of Change Map                                                                                                                                                                                                                                           |
|        | Map is updated to reflect City of Memphis boundaries.                                                                                                                                                                                                          |
|        | [Page 68]                                                                                                                                                                                                                                                      |
| Item 3 | Future Land Use Map                                                                                                                                                                                                                                            |
|        | Updates reflect changes made to the Future Land Use Map based on City of Memphis boundaries, existing land use and planning developments, and general map clean-up.                                                                                            |
|        | [Page 121]                                                                                                                                                                                                                                                     |
| Item 4 | Street Types Map                                                                                                                                                                                                                                               |
|        | Updated to reflect City of Memphis boundaries.                                                                                                                                                                                                                 |
|        | [Page 149]                                                                                                                                                                                                                                                     |
| Item 5 | Map Update                                                                                                                                                                                                                                                     |

|        | Maps are updated throughout the Plan to properly reflect current City of Memphis boundaries. Maps are also updated to reflect updates to the future land uses, where applicable.                                                        |
|--------|-----------------------------------------------------------------------------------------------------------------------------------------------------------------------------------------------------------------------------------------|
|        | [Pages: 68, 121, 149, 248, 250, 252, 258, 260, 264, 272, 274, 276, 282, 284, 286, 290, 292, 294, 302, 304, 306, 314, 316, 320, 328, 330, 332, 338, 340, 342, 348, 350, 352, 358, 360, 362, 370, 372, 374, 382, 384, 386, 392, 394, 396] |
| Item 6 | Jackson Planning District: Implementation Priorities                                                                                                                                                                                    |
|        | Text is updated to reflect the completion on the development of the Summer Avenue Complete Streets corridor plan.  Study began in 2021 and was completed in 2022.                                                                       |
|        | [Page 299]                                                                                                                                                                                                                              |
| Item 7 | Street Typology and Design Applicability Matrix                                                                                                                                                                                         |
|        | The applicability matrix and street typology images are updated to provide clarity for the reader.                                                                                                                                      |
|        | [Pages 124, 201]                                                                                                                                                                                                                        |