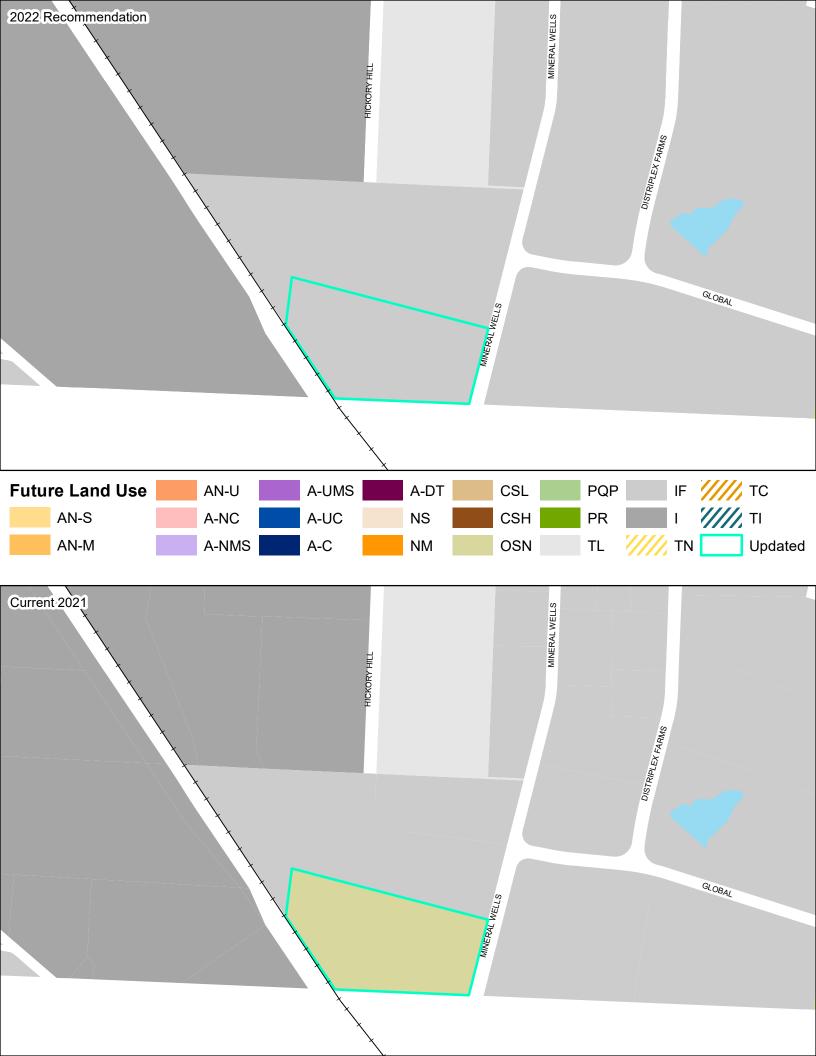

#### **General Plan Edits**

The plan amendment includes minor edits that correct errors in the document.

| Item 1 | Plan is edited to correct grammatical errors and replace pixilated or low-quality images where necessary. Where identified, inactive links are corrected throughout the Plan. Text edits are minor in nature and do not alter the original intent of the Plan. |
|--------|----------------------------------------------------------------------------------------------------------------------------------------------------------------------------------------------------------------------------------------------------------------|
| Item 2 | Degree of Change Map                                                                                                                                                                                                                                           |
|        | Map is updated to reflect City of Memphis boundaries.                                                                                                                                                                                                          |
|        | [Page 68]                                                                                                                                                                                                                                                      |
| Item 3 | Future Land Use Map                                                                                                                                                                                                                                            |
|        | Updates reflect changes made to the Future Land Use Map based on City of Memphis boundaries, existing land use and planning developments, and general map clean-up.                                                                                            |
|        | [Page 121]                                                                                                                                                                                                                                                     |
| Item 4 | Street Types Map                                                                                                                                                                                                                                               |
|        | Updated to reflect City of Memphis boundaries.                                                                                                                                                                                                                 |
|        | [Page 149]                                                                                                                                                                                                                                                     |
| Item 5 | Map Update                                                                                                                                                                                                                                                     |

|        | Maps are updated throughout the Plan to properly reflect current City of Memphis boundaries. Maps are also updated to reflect updates to the future land uses, where applicable.                                                        |
|--------|-----------------------------------------------------------------------------------------------------------------------------------------------------------------------------------------------------------------------------------------|
|        | [Pages: 68, 121, 149, 248, 250, 252, 258, 260, 264, 272, 274, 276, 282, 284, 286, 290, 292, 294, 302, 304, 306, 314, 316, 320, 328, 330, 332, 338, 340, 342, 348, 350, 352, 358, 360, 362, 370, 372, 374, 382, 384, 386, 392, 394, 396] |
| Item 6 | Jackson Planning District: Implementation Priorities                                                                                                                                                                                    |
|        | Text is updated to reflect the completion on the development of the Summer Avenue Complete Streets corridor plan.  Study began in 2021 and was completed in 2022.                                                                       |
|        | [Page 299]                                                                                                                                                                                                                              |
| Item 7 | Street Typology and Design Applicability Matrix                                                                                                                                                                                         |
|        | The applicability matrix and street typology images are updated to provide clarity for the reader.                                                                                                                                      |
|        | [Pages 124, 201]                                                                                                                                                                                                                        |