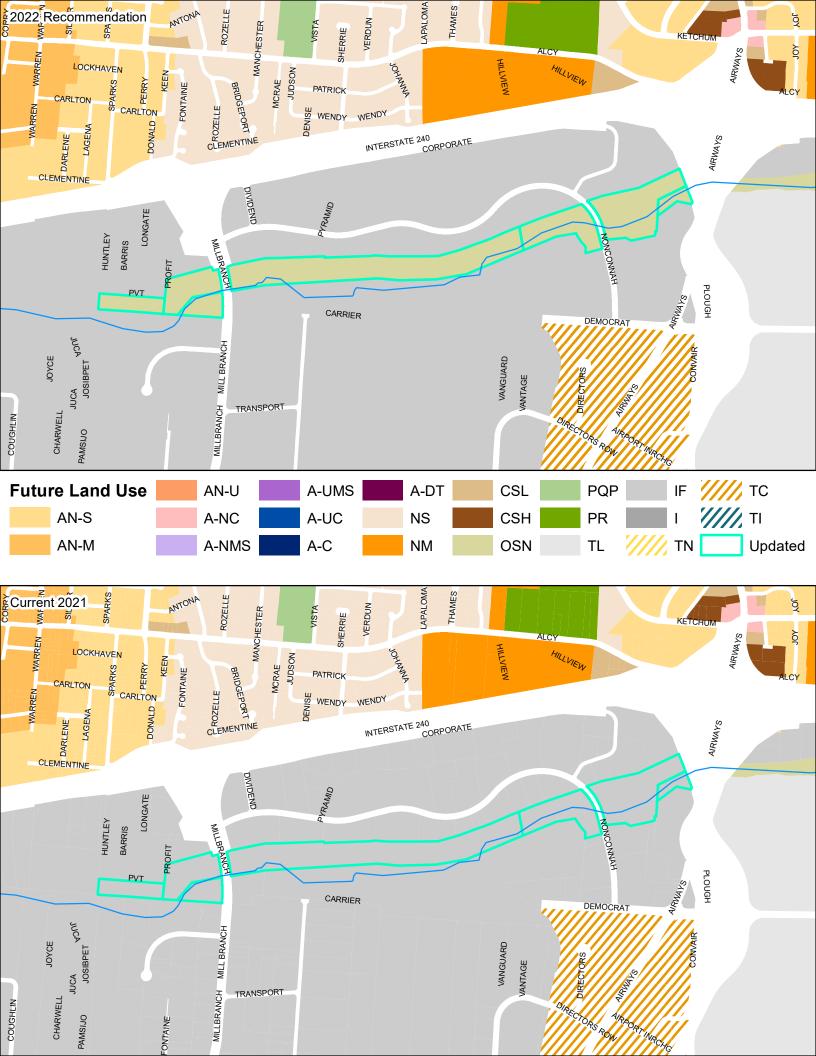

#### **General Plan Edits**

The plan amendment includes minor edits that correct errors in the document.

| Item 1 | Plan is edited to correct grammatical errors and replace pixilated or low-quality images where necessary. Where identified, inactive links are corrected throughout the Plan. Text edits are minor in nature and do not alter the original intent of the Plan. |
|--------|----------------------------------------------------------------------------------------------------------------------------------------------------------------------------------------------------------------------------------------------------------------|
| Item 2 | Degree of Change Map                                                                                                                                                                                                                                           |
|        | Map is updated to reflect City of Memphis boundaries.                                                                                                                                                                                                          |
|        | [Page 68]                                                                                                                                                                                                                                                      |
| Item 3 | Future Land Use Map                                                                                                                                                                                                                                            |
|        | Updates reflect changes made to the Future Land Use Map based on City of Memphis boundaries, existing land use and planning developments, and general map clean-up.                                                                                            |
|        | [Page 121]                                                                                                                                                                                                                                                     |
| Item 4 | Street Types Map                                                                                                                                                                                                                                               |
|        | Updated to reflect City of Memphis boundaries.                                                                                                                                                                                                                 |
|        | [Page 149]                                                                                                                                                                                                                                                     |
| Item 5 | Map Update                                                                                                                                                                                                                                                     |

|        | Maps are updated throughout the Plan to properly reflect current City of Memphis boundaries. Maps are also updated to reflect updates to the future land uses, where applicable.                                                        |
|--------|-----------------------------------------------------------------------------------------------------------------------------------------------------------------------------------------------------------------------------------------|
|        | [Pages: 68, 121, 149, 248, 250, 252, 258, 260, 264, 272, 274, 276, 282, 284, 286, 290, 292, 294, 302, 304, 306, 314, 316, 320, 328, 330, 332, 338, 340, 342, 348, 350, 352, 358, 360, 362, 370, 372, 374, 382, 384, 386, 392, 394, 396] |
| Item 6 | Jackson Planning District: Implementation Priorities                                                                                                                                                                                    |
|        | Text is updated to reflect the completion on the development of the Summer Avenue Complete Streets corridor plan.  Study began in 2021 and was completed in 2022.                                                                       |
|        | [Page 299]                                                                                                                                                                                                                              |
| Item 7 | Street Typology and Design Applicability Matrix                                                                                                                                                                                         |
|        | The applicability matrix and street typology images are updated to provide clarity for the reader.                                                                                                                                      |
|        | [Pages 124, 201]                                                                                                                                                                                                                        |