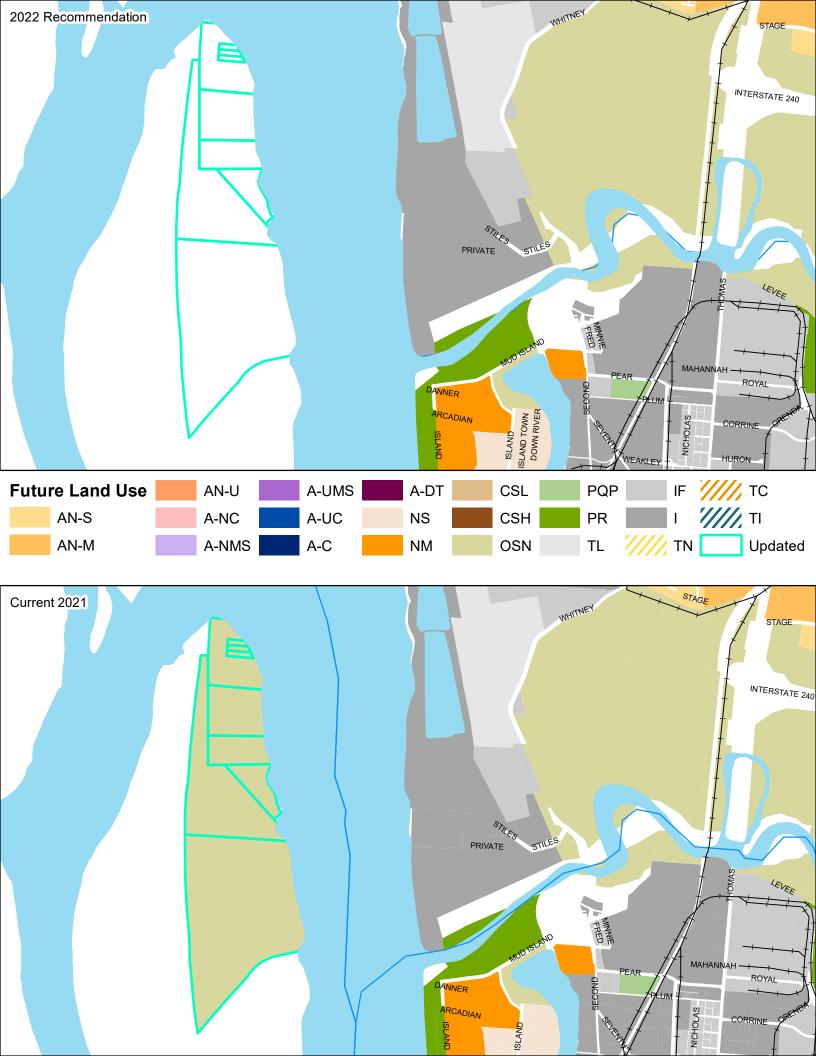

#### **General Plan Edits**

The plan amendment includes minor edits that correct errors in the document.

| Item 1 | Plan is edited to correct grammatical errors and replace pixilated or low-quality images where necessary. Where identified, inactive links are corrected throughout the Plan. Text edits are minor in nature and do not alter the original intent of the Plan. |
|--------|----------------------------------------------------------------------------------------------------------------------------------------------------------------------------------------------------------------------------------------------------------------|
| Item 2 | Degree of Change Map                                                                                                                                                                                                                                           |
|        | Map is updated to reflect City of Memphis boundaries.                                                                                                                                                                                                          |
|        | [Page 68]                                                                                                                                                                                                                                                      |
| Item 3 | Future Land Use Map                                                                                                                                                                                                                                            |
|        | Updates reflect changes made to the Future Land Use Map based on City of Memphis boundaries, existing land use and planning developments, and general map clean-up.                                                                                            |
|        | [Page 121]                                                                                                                                                                                                                                                     |
| Item 4 | Street Types Map                                                                                                                                                                                                                                               |
|        | Updated to reflect City of Memphis boundaries.                                                                                                                                                                                                                 |
|        | [Page 149]                                                                                                                                                                                                                                                     |
| Item 5 | Map Update                                                                                                                                                                                                                                                     |

|        | Maps are updated throughout the Plan to properly reflect current City of Memphis boundaries. Maps are also updated to reflect updates to the future land uses, where applicable.                                                        |
|--------|-----------------------------------------------------------------------------------------------------------------------------------------------------------------------------------------------------------------------------------------|
|        | [Pages: 68, 121, 149, 248, 250, 252, 258, 260, 264, 272, 274, 276, 282, 284, 286, 290, 292, 294, 302, 304, 306, 314, 316, 320, 328, 330, 332, 338, 340, 342, 348, 350, 352, 358, 360, 362, 370, 372, 374, 382, 384, 386, 392, 394, 396] |
| Item 6 | Jackson Planning District: Implementation Priorities                                                                                                                                                                                    |
|        | Text is updated to reflect the completion on the development of the Summer Avenue Complete Streets corridor plan.  Study began in 2021 and was completed in 2022.                                                                       |
|        | [Page 299]                                                                                                                                                                                                                              |
| Item 7 | Street Typology and Design Applicability Matrix                                                                                                                                                                                         |
|        | The applicability matrix and street typology images are updated to provide clarity for the reader.                                                                                                                                      |
|        | [Pages 124, 201]                                                                                                                                                                                                                        |