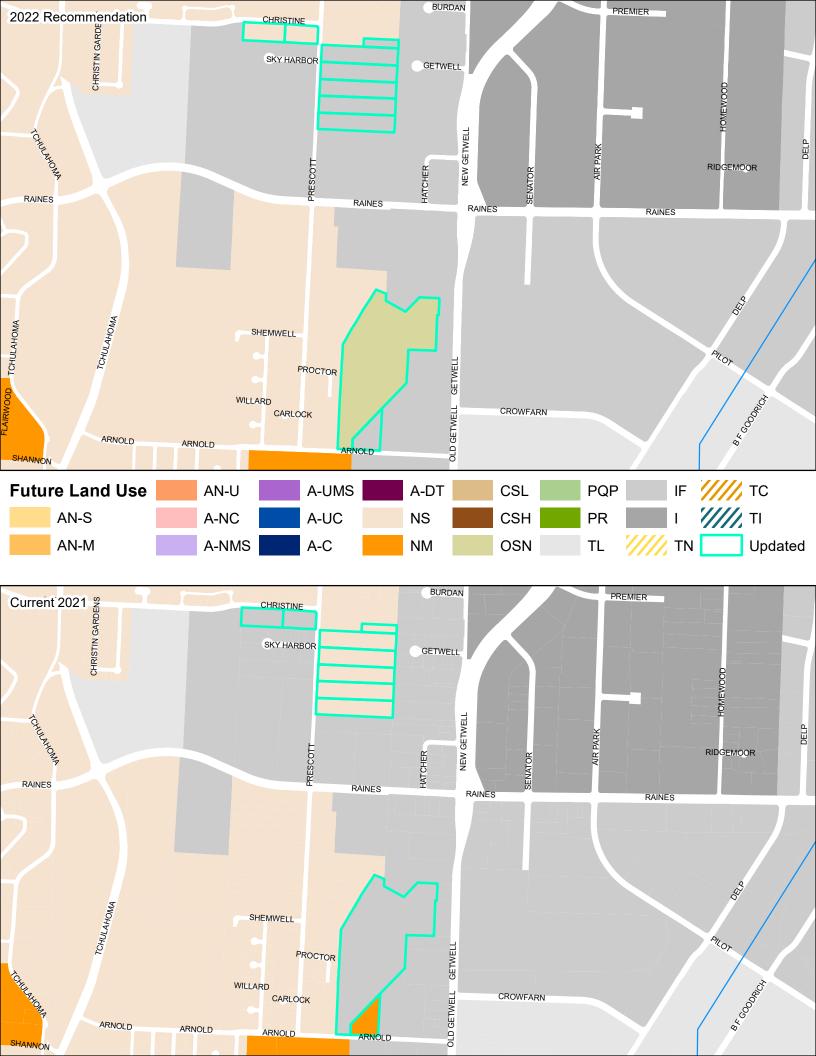

#### **General Plan Edits**

The plan amendment includes minor edits that correct errors in the document.

| Item 1 | Plan is edited to correct grammatical errors and replace pixilated or low-quality images where necessary. Where identified, inactive links are corrected throughout the Plan. Text edits are minor in nature and do not alter the original intent of the Plan. |
|--------|----------------------------------------------------------------------------------------------------------------------------------------------------------------------------------------------------------------------------------------------------------------|
| Item 2 | Degree of Change Map                                                                                                                                                                                                                                           |
|        | Map is updated to reflect City of Memphis boundaries.                                                                                                                                                                                                          |
|        | [Page 68]                                                                                                                                                                                                                                                      |
| Item 3 | Future Land Use Map                                                                                                                                                                                                                                            |
|        | Updates reflect changes made to the Future Land Use Map based on City of Memphis boundaries, existing land use and planning developments, and general map clean-up.                                                                                            |
|        | [Page 121]                                                                                                                                                                                                                                                     |
| Item 4 | Street Types Map                                                                                                                                                                                                                                               |
|        | Updated to reflect City of Memphis boundaries.                                                                                                                                                                                                                 |
|        | [Page 149]                                                                                                                                                                                                                                                     |
| Item 5 | Map Update                                                                                                                                                                                                                                                     |

|        | Maps are updated throughout the Plan to properly reflect current City of Memphis boundaries. Maps are also updated to reflect updates to the future land uses, where applicable.                                                        |
|--------|-----------------------------------------------------------------------------------------------------------------------------------------------------------------------------------------------------------------------------------------|
|        | [Pages: 68, 121, 149, 248, 250, 252, 258, 260, 264, 272, 274, 276, 282, 284, 286, 290, 292, 294, 302, 304, 306, 314, 316, 320, 328, 330, 332, 338, 340, 342, 348, 350, 352, 358, 360, 362, 370, 372, 374, 382, 384, 386, 392, 394, 396] |
| Item 6 | Jackson Planning District: Implementation Priorities                                                                                                                                                                                    |
|        | Text is updated to reflect the completion on the development of the Summer Avenue Complete Streets corridor plan.  Study began in 2021 and was completed in 2022.                                                                       |
|        | [Page 299]                                                                                                                                                                                                                              |
| Item 7 | Street Typology and Design Applicability Matrix                                                                                                                                                                                         |
|        | The applicability matrix and street typology images are updated to provide clarity for the reader.                                                                                                                                      |
|        | [Pages 124, 201]                                                                                                                                                                                                                        |