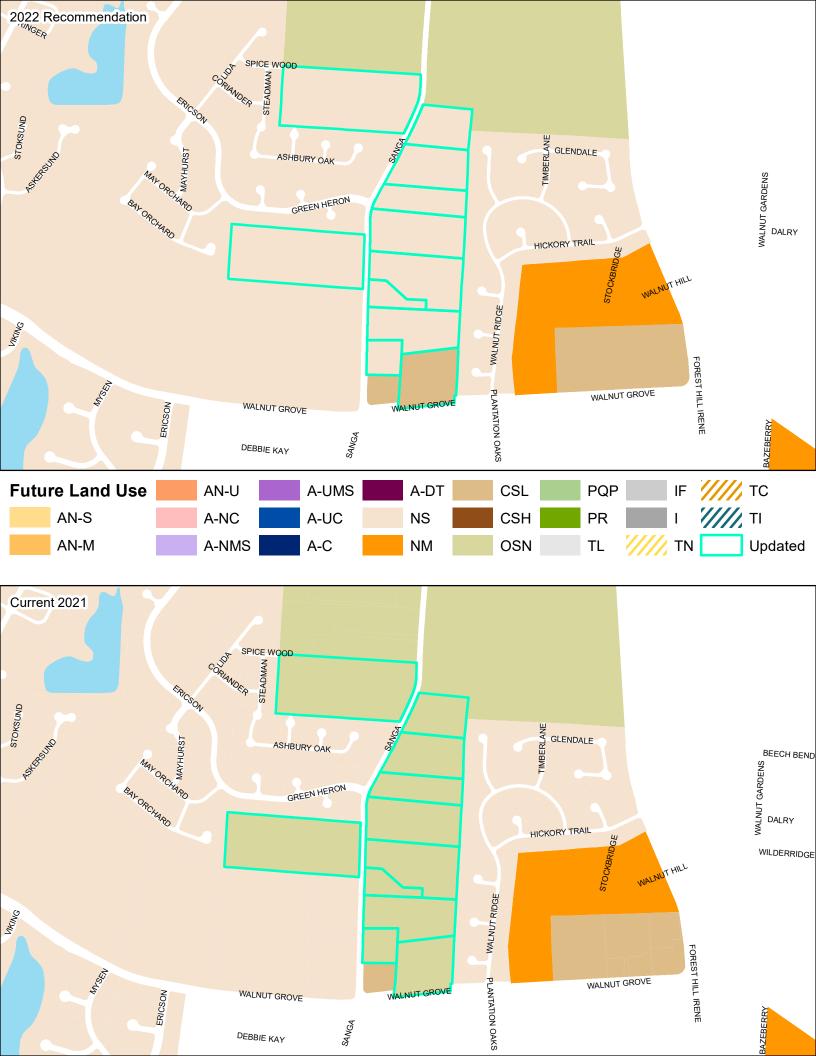

#### **General Plan Edits**

The plan amendment includes minor edits that correct errors in the document.

| Item 1 | Plan is edited to correct grammatical errors and replace pixilated or low-quality images where necessary. Where identified, inactive links are corrected throughout the Plan. Text edits are minor in nature and do not alter the original intent of the Plan. |
|--------|----------------------------------------------------------------------------------------------------------------------------------------------------------------------------------------------------------------------------------------------------------------|
| Item 2 | Degree of Change Map                                                                                                                                                                                                                                           |
|        | Map is updated to reflect City of Memphis boundaries.                                                                                                                                                                                                          |
|        | [Page 68]                                                                                                                                                                                                                                                      |
| Item 3 | Future Land Use Map                                                                                                                                                                                                                                            |
|        | Updates reflect changes made to the Future Land Use Map based on City of Memphis boundaries, existing land use and planning developments, and general map clean-up.                                                                                            |
|        | [Page 121]                                                                                                                                                                                                                                                     |
| Item 4 | Street Types Map                                                                                                                                                                                                                                               |
|        | Updated to reflect City of Memphis boundaries.                                                                                                                                                                                                                 |
|        | [Page 149]                                                                                                                                                                                                                                                     |
| Item 5 | Map Update                                                                                                                                                                                                                                                     |

|        | Maps are updated throughout the Plan to properly reflect current City of Memphis boundaries. Maps are also updated to reflect updates to the future land uses, where applicable.                                                        |
|--------|-----------------------------------------------------------------------------------------------------------------------------------------------------------------------------------------------------------------------------------------|
|        | [Pages: 68, 121, 149, 248, 250, 252, 258, 260, 264, 272, 274, 276, 282, 284, 286, 290, 292, 294, 302, 304, 306, 314, 316, 320, 328, 330, 332, 338, 340, 342, 348, 350, 352, 358, 360, 362, 370, 372, 374, 382, 384, 386, 392, 394, 396] |
| Item 6 | Jackson Planning District: Implementation Priorities                                                                                                                                                                                    |
|        | Text is updated to reflect the completion on the development of the Summer Avenue Complete Streets corridor plan.  Study began in 2021 and was completed in 2022.                                                                       |
|        | [Page 299]                                                                                                                                                                                                                              |
| Item 7 | Street Typology and Design Applicability Matrix                                                                                                                                                                                         |
|        | The applicability matrix and street typology images are updated to provide clarity for the reader.                                                                                                                                      |
|        | [Pages 124, 201]                                                                                                                                                                                                                        |

Our Framework For Change Memphis 3.0

| Parcels Updated               | on Future Land Use Map         |             |              |                                                                                                                                                            |
|-------------------------------|--------------------------------|-------------|--------------|------------------------------------------------------------------------------------------------------------------------------------------------------------|
|                               | General Location               | Current FLU | Proposed FLU | Reason for change/Notes                                                                                                                                    |
|                               | Crump/Georgia                  | IF.         | AN-M         | Vacant or existing residential/commercial located within anchor neighborhood                                                                               |
|                               | Crump/Georgia                  | IF<br>IF    | AN-M         | Vacant or existing residential/commercial located within anchor neighborhood                                                                               |
|                               | Crump/Georgia Crump/Georgia    | IF.         | AN-M<br>AN-M | Vacant or existing residential/commercial located within anchor neighborhood  Vacant or existing residential/commercial located within anchor neighborhood |
|                               | Crump/Georgia                  | IF          | AN-M         | Vacant or existing residential/commercial located within anchor neighborhood                                                                               |
|                               | Crump/Georgia                  | IF.         | AN-M         | Vacant or existing residential/commercial located within anchor neighborhood                                                                               |
|                               | Crump/Georgia                  | IF          | AN-M         | Vacant or existing residential/commercial located within anchor neighborhood                                                                               |
| 011034 A00001                 | Crump/Georgia                  | IF          | AN-M         | Vacant or existing residential/commercial located within anchor neighborhood                                                                               |
| 011034 A00002                 | Crump/Georgia                  | IF          | AN-M         | Vacant or existing residential/commercial located within anchor neighborhood                                                                               |
| 011034 A00003                 | Crump/Georgia                  | IF          | AN-M         | Vacant or existing residential/commercial located within anchor neighborhood                                                                               |
|                               | Crump/Georgia                  | IF          | AN-M         | Vacant or existing residential/commercial located within anchor neighborhood                                                                               |
|                               | Crump/Georgia                  | IF.         | AN-M         | Vacant or existing residential/commercial located within anchor neighborhood                                                                               |
|                               | Crump/Georgia                  | IF          | AN-M         | Vacant or existing residential/commercial located within anchor neighborhood                                                                               |
| 011037 00001C                 | , ,                            | IF<br>IF    | AN-M<br>AN-M | Vacant or existing residential/commercial located within anchor neighborhood                                                                               |
| 011037 00015<br>011037 00019C | Crump/Georgia<br>Crump/Georgia | IF .        | AN-M         | Vacant or existing residential/commercial located within anchor neighborhood  Vacant or existing residential/commercial located within anchor neighborhood |
|                               | Crump/Georgia                  | IF          | AN-M         | Vacant or existing residential/commercial located within anchor neighborhood                                                                               |
|                               | Crump/Georgia                  | IF          | AN-M         | Vacant or existing residential/commercial located within anchor neighborhood                                                                               |
|                               | Crump/Georgia                  | IF          | AN-M         | Vacant or existing residential/commercial located within anchor neighborhood                                                                               |
|                               | Crump/Georgia                  | IF          | AN-M         | Vacant or existing residential/commercial located within anchor neighborhood                                                                               |
|                               | Crump/Georgia                  | IF          | AN-M         | Vacant or existing residential/commercial located within anchor neighborhood                                                                               |
| 011037 00033                  | Crump/Georgia                  | IF          | AN-M         | Vacant or existing residential/commercial located within anchor neighborhood                                                                               |
| 011037 00034                  | Crump/Georgia                  | IF          | AN-M         | Vacant or existing residential/commercial located within anchor neighborhood                                                                               |
| 011037 00035                  | Crump/Georgia                  | IF          | AN-M         | Vacant or existing residential/commercial located within anchor neighborhood                                                                               |
|                               | Crump/Georgia                  | IF          | AN-M         | Vacant or existing residential/commercial located within anchor neighborhood                                                                               |
|                               | Crump/Georgia                  | IF.         | AN-M         | Vacant or existing residential/commercial located within anchor neighborhood                                                                               |
| 011038 00002<br>011038 00003  | Crump/Georgia                  | IF<br>IF    | AN-M         | Vacant or existing residential/commercial located within anchor neighborhood                                                                               |
|                               | Crump/Georgia Crump/Georgia    | IF.         | AN-M<br>AN-M | Vacant or existing residential/commercial located within anchor neighborhood  Vacant or existing residential/commercial located within anchor neighborhood |
|                               | Crump/Georgia                  | IF.         | AN-M         | Vacant or existing residential/commercial located within anchor neighborhood                                                                               |
|                               | Crump/Georgia                  | IF          | AN-M         | Vacant or existing residential/commercial located within anchor neighborhood                                                                               |
|                               | Crump/Georgia                  | IF          | AN-M         | Vacant or existing residential/commercial located within anchor neighborhood                                                                               |
|                               | Crump/Georgia                  | IF          | AN-M         | Vacant or existing residential/commercial located within anchor neighborhood                                                                               |
| 011038 00011                  | Crump/Georgia                  | IF          | AN-M         | Vacant or existing residential/commercial located within anchor neighborhood                                                                               |
| 011038 00012                  | Crump/Georgia                  | IF          | AN-M         | Vacant or existing residential/commercial located within anchor neighborhood                                                                               |
|                               | Crump/Georgia                  | IF          | AN-M         | Vacant or existing residential/commercial located within anchor neighborhood                                                                               |
| 011038 00014                  | Crump/Georgia                  | IF          | AN-M         | Vacant or existing residential/commercial located within anchor neighborhood                                                                               |
| 011038 00015                  | Crump/Georgia                  | IF          | AN-M         | Vacant or existing residential/commercial located within anchor neighborhood                                                                               |
| 011038 00016                  | Crump/Georgia                  | IF<br>IF    | AN-M         | Vacant or existing residential/commercial located within anchor neighborhood                                                                               |
| 011038 00017<br>011038 00018  | Crump/Georgia<br>Crump/Georgia | IF .        | AN-M<br>AN-M | Vacant or existing residential/commercial located within anchor neighborhood                                                                               |
|                               | Crump/Georgia                  | IF          | AN-M         | Vacant or existing residential/commercial located within anchor neighborhood  Vacant or existing residential/commercial located within anchor neighborhood |
|                               | Crump/Georgia                  | IF          | AN-M         | Vacant or existing residential/commercial located within anchor neighborhood                                                                               |
|                               | Crump/Georgia                  | IF          | AN-M         | Vacant or existing residential/commercial located within anchor neighborhood                                                                               |
|                               | Crump/Georgia                  | IF          | AN-M         | Vacant or existing residential/commercial located within anchor neighborhood                                                                               |
| 011038 00023                  | Crump/Georgia                  | IF          | AN-M         | Vacant or existing residential/commercial located within anchor neighborhood                                                                               |
| 011038 00024                  | Crump/Georgia                  | IF          | AN-M         | Vacant or existing residential/commercial located within anchor neighborhood                                                                               |
| 011039 00002C                 |                                | IF          | AN-M         | Vacant or existing residential/commercial located within anchor neighborhood                                                                               |
|                               | Crump/Georgia                  | IF          | AN-M         | Vacant or existing residential/commercial located within anchor neighborhood                                                                               |
|                               | Crump/Georgia                  | IF.         | AN-M         | Vacant or existing residential/commercial located within anchor neighborhood                                                                               |
|                               | Crump/Georgia                  | IF<br>IF    | AN-M         | Vacant or existing residential/commercial located within anchor neighborhood                                                                               |
|                               | Crump/Georgia<br>Crump/Georgia | IF .        | AN-M<br>AN-M | Vacant or existing residential/commercial located within anchor neighborhood  Vacant or existing residential/commercial located within anchor neighborhood |
|                               | Crump/Georgia                  | IF          | AN-M         | Vacant or existing residential/commercial located within anchor neighborhood                                                                               |
|                               | Crump/Georgia                  | IF          | AN-M         | Vacant or existing residential/commercial located within anchor neighborhood                                                                               |
|                               | Crump/Georgia                  | IF          | AN-M         | Vacant or existing residential/commercial located within anchor neighborhood                                                                               |
|                               | Crump/Georgia                  | IF          | AN-M         | Vacant or existing residential/commercial located within anchor neighborhood                                                                               |
|                               | Crump/Georgia                  | IF          | AN-M         | Vacant or existing residential/commercial located within anchor neighborhood                                                                               |
| 011039 00015                  | Crump/Georgia                  | IF          | AN-M         | Vacant or existing residential/commercial located within anchor neighborhood                                                                               |
|                               | Crump/Georgia                  | IF          | AN-M         | Vacant or existing residential/commercial located within anchor neighborhood                                                                               |
| 011039 00017                  | Crump/Georgia                  | IF.         | AN-M         | Vacant or existing residential/commercial located within anchor neighborhood                                                                               |
|                               | Crump/Georgia                  | IF<br>IF    | AN-M         | Vacant or existing residential/commercial located within anchor neighborhood                                                                               |
| 011039 00019<br>011039 00020  | Crump/Georgia Crump/Georgia    | IF.         | AN-M<br>AN-M | Vacant or existing residential/commercial located within anchor neighborhood  Vacant or existing residential/commercial located within anchor neighborhood |
| 011039 00020                  | Crump/Georgia                  | IF          | AN-M         | Vacant or existing residential/commercial located within anchor neighborhood                                                                               |
| 011039 00021                  | Crump/Georgia                  | IF          | AN-M         | Vacant or existing residential/commercial located within anchor neighborhood                                                                               |
|                               | Crump/Georgia                  | IF          | AN-M         | Vacant or existing residential/commercial located within anchor neighborhood                                                                               |
|                               | Crump/Georgia                  | IF          | AN-M         | Vacant or existing residential/commercial located within anchor neighborhood                                                                               |
|                               | Crump/Georgia                  | IF          | AN-M         | Vacant or existing residential/commercial located within anchor neighborhood                                                                               |
|                               | Crump/Georgia                  | IF          | AN-M         | Vacant or existing residential/commercial located within anchor neighborhood                                                                               |
|                               | Crump/Georgia                  | IF          | AN-M         | Vacant or existing residential/commercial located within anchor neighborhood                                                                               |
| 011039 A00008                 | Crump/Georgia                  | IF          | AN-M         | Vacant or existing residential/commercial located within anchor neighborhood                                                                               |