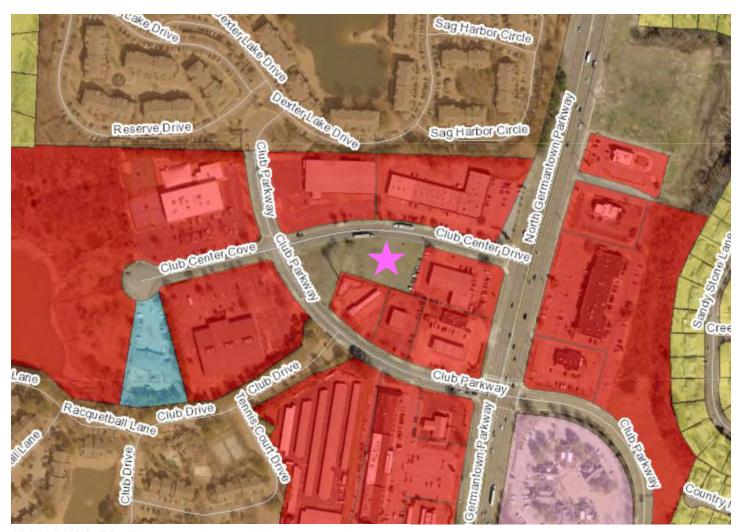

#### **General Plan Edits**

The plan amendment includes minor edits that correct errors in the document.

| Item 1 | Plan is edited to correct grammatical errors and replace pixilated or low-quality images where necessary. Where identified, inactive links are corrected throughout the Plan. Text edits are minor in nature and do not alter the original intent of the Plan. |
|--------|----------------------------------------------------------------------------------------------------------------------------------------------------------------------------------------------------------------------------------------------------------------|
| Item 2 | Degree of Change Map                                                                                                                                                                                                                                           |
|        | Map is updated to reflect City of Memphis boundaries.                                                                                                                                                                                                          |
|        | [Page 68]                                                                                                                                                                                                                                                      |
| Item 3 | Future Land Use Map                                                                                                                                                                                                                                            |
|        | Updates reflect changes made to the Future Land Use Map based on City of Memphis boundaries, existing land use and planning developments, and general map clean-up.                                                                                            |
|        | [Page 121]                                                                                                                                                                                                                                                     |
| Item 4 | Street Types Map                                                                                                                                                                                                                                               |
|        | Updated to reflect City of Memphis boundaries.                                                                                                                                                                                                                 |
|        | [Page 149]                                                                                                                                                                                                                                                     |
| Item 5 | Map Update                                                                                                                                                                                                                                                     |

|        | Maps are updated throughout the Plan to properly reflect current City of Memphis boundaries. Maps are also updated to reflect updates to the future land uses, where applicable.                                                        |
|--------|-----------------------------------------------------------------------------------------------------------------------------------------------------------------------------------------------------------------------------------------|
|        | [Pages: 68, 121, 149, 248, 250, 252, 258, 260, 264, 272, 274, 276, 282, 284, 286, 290, 292, 294, 302, 304, 306, 314, 316, 320, 328, 330, 332, 338, 340, 342, 348, 350, 352, 358, 360, 362, 370, 372, 374, 382, 384, 386, 392, 394, 396] |
| Item 6 | Jackson Planning District: Implementation Priorities                                                                                                                                                                                    |
|        | Text is updated to reflect the completion on the development of the Summer Avenue Complete Streets corridor plan.  Study began in 2021 and was completed in 2022.                                                                       |
|        | [Page 299]                                                                                                                                                                                                                              |
| Item 7 | Street Typology and Design Applicability Matrix                                                                                                                                                                                         |
|        | The applicability matrix and street typology images are updated to provide clarity for the reader.                                                                                                                                      |
|        | [Pages 124, 201]                                                                                                                                                                                                                        |