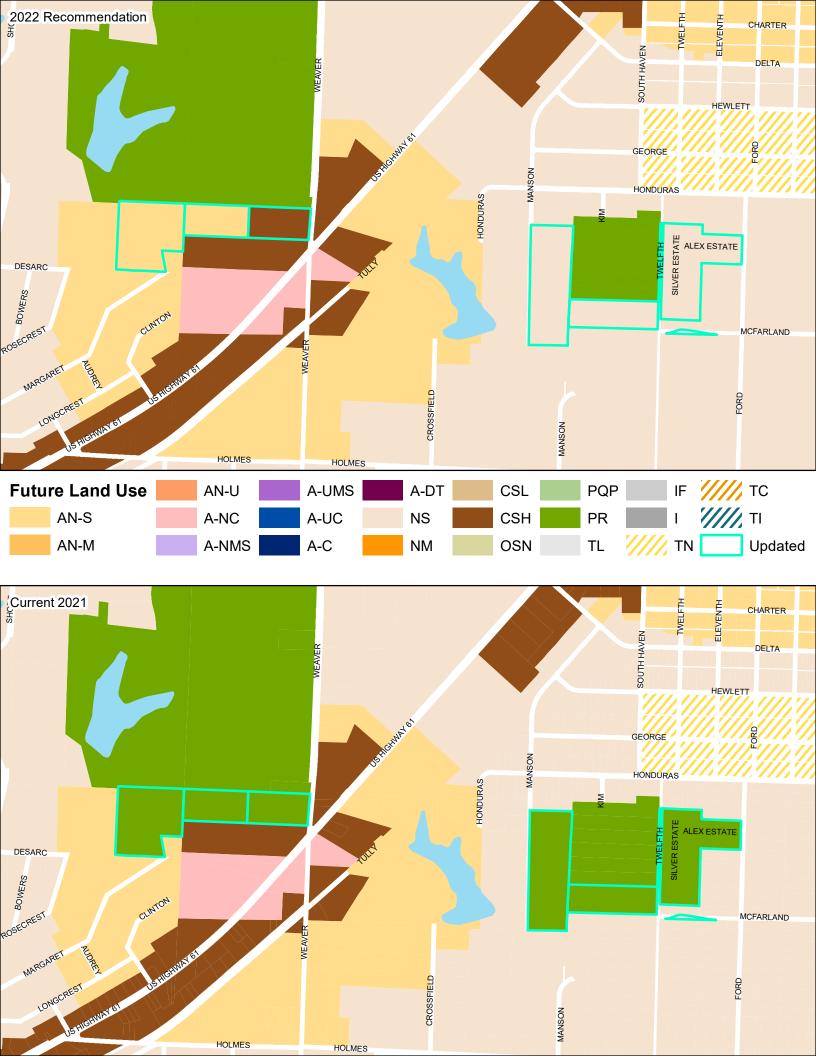

|        | Maps are updated throughout the Plan to properly reflect current City of Memphis boundaries. Maps are also updated to reflect updates to the future land uses, where applicable.                                                        |
|--------|-----------------------------------------------------------------------------------------------------------------------------------------------------------------------------------------------------------------------------------------|
|        | [Pages: 68, 121, 149, 248, 250, 252, 258, 260, 264, 272, 274, 276, 282, 284, 286, 290, 292, 294, 302, 304, 306, 314, 316, 320, 328, 330, 332, 338, 340, 342, 348, 350, 352, 358, 360, 362, 370, 372, 374, 382, 384, 386, 392, 394, 396] |
| Item 6 | Jackson Planning District: Implementation Priorities                                                                                                                                                                                    |
|        | Text is updated to reflect the completion on the development of the Summer Avenue Complete Streets corridor plan.  Study began in 2021 and was completed in 2022.                                                                       |
|        | [Page 299]                                                                                                                                                                                                                              |
| Item 7 | Street Typology and Design Applicability Matrix                                                                                                                                                                                         |
|        | The applicability matrix and street typology images are updated to provide clarity for the reader.                                                                                                                                      |
|        | [Pages 124, 201]                                                                                                                                                                                                                        |

Our Framework For Change Memphis 3.0

| Parcels Updated               | on Future Land Use Map         |             |              |                                                                                                                                                            |
|-------------------------------|--------------------------------|-------------|--------------|------------------------------------------------------------------------------------------------------------------------------------------------------------|
|                               | General Location               | Current FLU | Proposed FLU | Reason for change/Notes                                                                                                                                    |
|                               | Crump/Georgia                  | IF.         | AN-M         | Vacant or existing residential/commercial located within anchor neighborhood                                                                               |
|                               | Crump/Georgia                  | IF<br>IF    | AN-M         | Vacant or existing residential/commercial located within anchor neighborhood                                                                               |
|                               | Crump/Georgia Crump/Georgia    | IF.         | AN-M<br>AN-M | Vacant or existing residential/commercial located within anchor neighborhood  Vacant or existing residential/commercial located within anchor neighborhood |
|                               | Crump/Georgia                  | IF          | AN-M         | Vacant or existing residential/commercial located within anchor neighborhood                                                                               |
|                               | Crump/Georgia                  | IF.         | AN-M         | Vacant or existing residential/commercial located within anchor neighborhood                                                                               |
|                               | Crump/Georgia                  | IF          | AN-M         | Vacant or existing residential/commercial located within anchor neighborhood                                                                               |
| 011034 A00001                 | Crump/Georgia                  | IF          | AN-M         | Vacant or existing residential/commercial located within anchor neighborhood                                                                               |
| 011034 A00002                 | Crump/Georgia                  | IF          | AN-M         | Vacant or existing residential/commercial located within anchor neighborhood                                                                               |
| 011034 A00003                 | Crump/Georgia                  | IF          | AN-M         | Vacant or existing residential/commercial located within anchor neighborhood                                                                               |
|                               | Crump/Georgia                  | IF          | AN-M         | Vacant or existing residential/commercial located within anchor neighborhood                                                                               |
|                               | Crump/Georgia                  | IF.         | AN-M         | Vacant or existing residential/commercial located within anchor neighborhood                                                                               |
|                               | Crump/Georgia                  | IF          | AN-M         | Vacant or existing residential/commercial located within anchor neighborhood                                                                               |
| 011037 00001C                 | , ,                            | IF<br>IF    | AN-M<br>AN-M | Vacant or existing residential/commercial located within anchor neighborhood                                                                               |
| 011037 00015<br>011037 00019C | Crump/Georgia<br>Crump/Georgia | IF .        | AN-M         | Vacant or existing residential/commercial located within anchor neighborhood  Vacant or existing residential/commercial located within anchor neighborhood |
|                               | Crump/Georgia                  | IF          | AN-M         | Vacant or existing residential/commercial located within anchor neighborhood                                                                               |
|                               | Crump/Georgia                  | IF          | AN-M         | Vacant or existing residential/commercial located within anchor neighborhood                                                                               |
|                               | Crump/Georgia                  | IF          | AN-M         | Vacant or existing residential/commercial located within anchor neighborhood                                                                               |
|                               | Crump/Georgia                  | IF          | AN-M         | Vacant or existing residential/commercial located within anchor neighborhood                                                                               |
|                               | Crump/Georgia                  | IF          | AN-M         | Vacant or existing residential/commercial located within anchor neighborhood                                                                               |
| 011037 00033                  | Crump/Georgia                  | IF          | AN-M         | Vacant or existing residential/commercial located within anchor neighborhood                                                                               |
| 011037 00034                  | Crump/Georgia                  | IF          | AN-M         | Vacant or existing residential/commercial located within anchor neighborhood                                                                               |
| 011037 00035                  | Crump/Georgia                  | IF          | AN-M         | Vacant or existing residential/commercial located within anchor neighborhood                                                                               |
|                               | Crump/Georgia                  | IF          | AN-M         | Vacant or existing residential/commercial located within anchor neighborhood                                                                               |
|                               | Crump/Georgia                  | IF.         | AN-M         | Vacant or existing residential/commercial located within anchor neighborhood                                                                               |
| 011038 00002<br>011038 00003  | Crump/Georgia                  | IF<br>IF    | AN-M         | Vacant or existing residential/commercial located within anchor neighborhood                                                                               |
|                               | Crump/Georgia Crump/Georgia    | IF.         | AN-M<br>AN-M | Vacant or existing residential/commercial located within anchor neighborhood  Vacant or existing residential/commercial located within anchor neighborhood |
|                               | Crump/Georgia                  | IF.         | AN-M         | Vacant or existing residential/commercial located within anchor neighborhood                                                                               |
|                               | Crump/Georgia                  | IF          | AN-M         | Vacant or existing residential/commercial located within anchor neighborhood                                                                               |
|                               | Crump/Georgia                  | IF          | AN-M         | Vacant or existing residential/commercial located within anchor neighborhood                                                                               |
|                               | Crump/Georgia                  | IF          | AN-M         | Vacant or existing residential/commercial located within anchor neighborhood                                                                               |
| 011038 00011                  | Crump/Georgia                  | IF          | AN-M         | Vacant or existing residential/commercial located within anchor neighborhood                                                                               |
| 011038 00012                  | Crump/Georgia                  | IF          | AN-M         | Vacant or existing residential/commercial located within anchor neighborhood                                                                               |
|                               | Crump/Georgia                  | IF          | AN-M         | Vacant or existing residential/commercial located within anchor neighborhood                                                                               |
| 011038 00014                  | Crump/Georgia                  | IF          | AN-M         | Vacant or existing residential/commercial located within anchor neighborhood                                                                               |
| 011038 00015                  | Crump/Georgia                  | IF          | AN-M         | Vacant or existing residential/commercial located within anchor neighborhood                                                                               |
| 011038 00016                  | Crump/Georgia                  | IF<br>IF    | AN-M         | Vacant or existing residential/commercial located within anchor neighborhood                                                                               |
| 011038 00017<br>011038 00018  | Crump/Georgia<br>Crump/Georgia | IF .        | AN-M<br>AN-M | Vacant or existing residential/commercial located within anchor neighborhood                                                                               |
|                               | Crump/Georgia                  | IF          | AN-M         | Vacant or existing residential/commercial located within anchor neighborhood  Vacant or existing residential/commercial located within anchor neighborhood |
|                               | Crump/Georgia                  | IF          | AN-M         | Vacant or existing residential/commercial located within anchor neighborhood                                                                               |
|                               | Crump/Georgia                  | IF          | AN-M         | Vacant or existing residential/commercial located within anchor neighborhood                                                                               |
|                               | Crump/Georgia                  | IF          | AN-M         | Vacant or existing residential/commercial located within anchor neighborhood                                                                               |
| 011038 00023                  | Crump/Georgia                  | IF          | AN-M         | Vacant or existing residential/commercial located within anchor neighborhood                                                                               |
| 011038 00024                  | Crump/Georgia                  | IF          | AN-M         | Vacant or existing residential/commercial located within anchor neighborhood                                                                               |
| 011039 00002C                 |                                | IF          | AN-M         | Vacant or existing residential/commercial located within anchor neighborhood                                                                               |
|                               | Crump/Georgia                  | IF          | AN-M         | Vacant or existing residential/commercial located within anchor neighborhood                                                                               |
|                               | Crump/Georgia                  | IF.         | AN-M         | Vacant or existing residential/commercial located within anchor neighborhood                                                                               |
|                               | Crump/Georgia                  | IF<br>IF    | AN-M         | Vacant or existing residential/commercial located within anchor neighborhood                                                                               |
|                               | Crump/Georgia<br>Crump/Georgia | IF .        | AN-M<br>AN-M | Vacant or existing residential/commercial located within anchor neighborhood  Vacant or existing residential/commercial located within anchor neighborhood |
|                               | Crump/Georgia                  | IF          | AN-M         | Vacant or existing residential/commercial located within anchor neighborhood                                                                               |
|                               | Crump/Georgia                  | IF          | AN-M         | Vacant or existing residential/commercial located within anchor neighborhood                                                                               |
|                               | Crump/Georgia                  | IF          | AN-M         | Vacant or existing residential/commercial located within anchor neighborhood                                                                               |
|                               | Crump/Georgia                  | IF          | AN-M         | Vacant or existing residential/commercial located within anchor neighborhood                                                                               |
|                               | Crump/Georgia                  | IF          | AN-M         | Vacant or existing residential/commercial located within anchor neighborhood                                                                               |
| 011039 00015                  | Crump/Georgia                  | IF          | AN-M         | Vacant or existing residential/commercial located within anchor neighborhood                                                                               |
|                               | Crump/Georgia                  | IF          | AN-M         | Vacant or existing residential/commercial located within anchor neighborhood                                                                               |
| 011039 00017                  | Crump/Georgia                  | IF.         | AN-M         | Vacant or existing residential/commercial located within anchor neighborhood                                                                               |
|                               | Crump/Georgia                  | IF<br>IF    | AN-M         | Vacant or existing residential/commercial located within anchor neighborhood                                                                               |
| 011039 00019<br>011039 00020  | Crump/Georgia Crump/Georgia    | IF.         | AN-M<br>AN-M | Vacant or existing residential/commercial located within anchor neighborhood  Vacant or existing residential/commercial located within anchor neighborhood |
| 011039 00020                  | Crump/Georgia                  | IF          | AN-M         | Vacant or existing residential/commercial located within anchor neighborhood                                                                               |
| 011039 00021                  | Crump/Georgia                  | IF          | AN-M         | Vacant or existing residential/commercial located within anchor neighborhood                                                                               |
|                               | Crump/Georgia                  | IF          | AN-M         | Vacant or existing residential/commercial located within anchor neighborhood                                                                               |
|                               | Crump/Georgia                  | IF          | AN-M         | Vacant or existing residential/commercial located within anchor neighborhood                                                                               |
|                               | Crump/Georgia                  | IF          | AN-M         | Vacant or existing residential/commercial located within anchor neighborhood                                                                               |
|                               | Crump/Georgia                  | IF          | AN-M         | Vacant or existing residential/commercial located within anchor neighborhood                                                                               |
|                               | Crump/Georgia                  | IF          | AN-M         | Vacant or existing residential/commercial located within anchor neighborhood                                                                               |
| 011039 A00008                 | Crump/Georgia                  | IF          | AN-M         | Vacant or existing residential/commercial located within anchor neighborhood                                                                               |