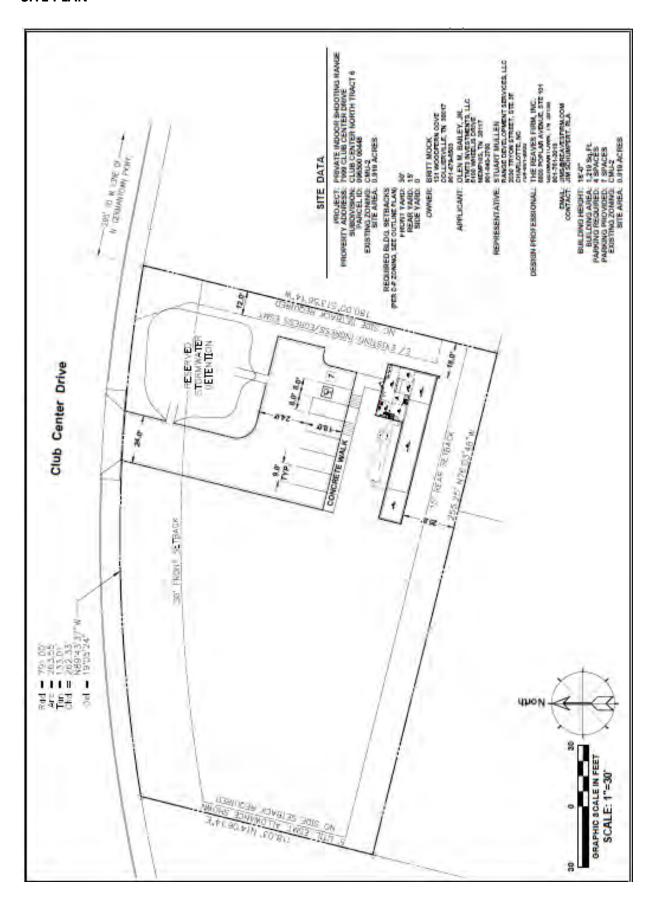

MU-2)

**AREA:** +/-0.919 acres

The following spoke in support of the application: None

The following spoke in opposition the application: None

The Land Use Control Board reviewed the application and the staff report. A motion was made and seconded to recommend approval with conditions.

The motion passed by a vote of 9-0 on the consent agenda.

Respectfully,

Seth Thomas

Municipal Planner

Land Use and Development Services
Division of Planning and Development

chilan

Cc: Committee Members

File

## SUP 23-01 CONDITIONS

- 1. The retail sale of firearms on the site is prohibited.
- 2. The permitted hours of operation will be between 6 AM and 8 PM.
- 3. The Club Center North Amended General Plan final plat for this site must contain a note referencing the Special Use Permit Approval.



# RESOLUTION PURSUANT TO CHAPTER 9.6 OF THE MEMPHIS AND SHELBY COUNTY UNIFIED DEVELOPMENT CODE APPROVING A SPECIAL USE PERMIT AT THE SUBJECT PROPERTY LOCATED 7999 CLUB CENTER DRIVE, KNOWN AS CASE NUMBER SUP 23-01

WHEREAS, Chapter 9.6 of the Memphis and Shelby County Unified Development Code, being a section of the Joint Ordinance Resolution No. 5367, dated August 10, 2010, authorizes the Council of the City of Memphis to grant a special use permit for certain stated purposes in the various zoning districts; and

**WHEREAS**, Olen M. Bailey filed an application with the Memphis and Shelby County Division of Planning and Development to allow an indoor shooting range; and

WHEREAS, the Division of Planning and Development has received and reviewed the application in accordance with procedu