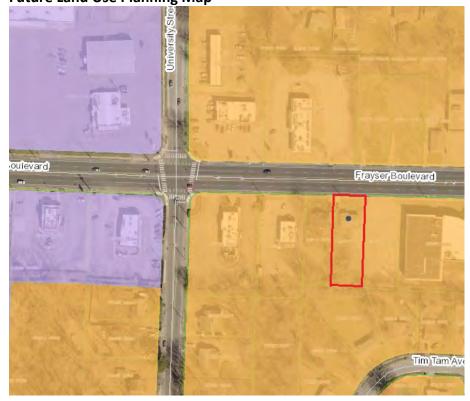

#### **General Plan Edits**

The plan amendment includes minor edits that correct errors in the document.

| Item 1 | Plan is edited to correct grammatical errors and replace pixilated or low-quality images where necessary. Where identified, inactive links are corrected throughout the Plan. Text edits are minor in nature and do not alter the original intent of the Plan. |
|--------|----------------------------------------------------------------------------------------------------------------------------------------------------------------------------------------------------------------------------------------------------------------|
| Item 2 | Degree of Change Map                                                                                                                                                                                                                                           |
|        | Map is updated to reflect City of Memphis boundaries.                                                                                                                                                                                                          |
|        | [Page 68]                                                                                                                                                                                                                                                      |
| Item 3 | Future Land Use Map                                                                                                                                                                                                                                            |
|        | Updates reflect changes made to the Future Land Use Map based on City of Memphis boundaries, existing land use and planning developments, and general map clean-up.                                                                                            |
|        | [Page 121]                                                                                                                                                                                                                                                     |
| Item 4 | Street Types Map                                                                                                                                                                                                                                               |
|        | Updated to reflect City of Memphis boundaries.                                                                                                                                                                                                                 |
|        | [Page 149]                                                                                                                                                                                                                                                     |
| Item 5 | Map Update                                                                                                                                                                                                                                                     |

|        | Maps are updated throughout the Plan to properly reflect current City of Memphis boundaries. Maps are also updated to reflect updates to the future land uses, where applicable.                                                        |
|--------|-----------------------------------------------------------------------------------------------------------------------------------------------------------------------------------------------------------------------------------------|
|        | [Pages: 68, 121, 149, 248, 250, 252, 258, 260, 264, 272, 274, 276, 282, 284, 286, 290, 292, 294, 302, 304, 306, 314, 316, 320, 328, 330, 332, 338, 340, 342, 348, 350, 352, 358, 360, 362, 370, 372, 374, 382, 384, 386, 392, 394, 396] |
| Item 6 | Jackson Planning District: Implementation Priorities                                                                                                                                                                                    |
|        | Text is updated to reflect the completion on the development of the Summer Avenue Complete Streets corridor plan.  Study began in 2021 and was completed in 2022.                                                                       |
|        | [Page 299]                                                                                                                                                                                                                              |
| Item 7 | Street Typology and Design Applicability Matrix                                                                                                                                                                                         |
|        | The applicability matrix and street typology images are updated to provide clarity for the reader.                                                                                                                                      |
|        | [Pages 124, 201]                                                                                                                                                                                                                        |