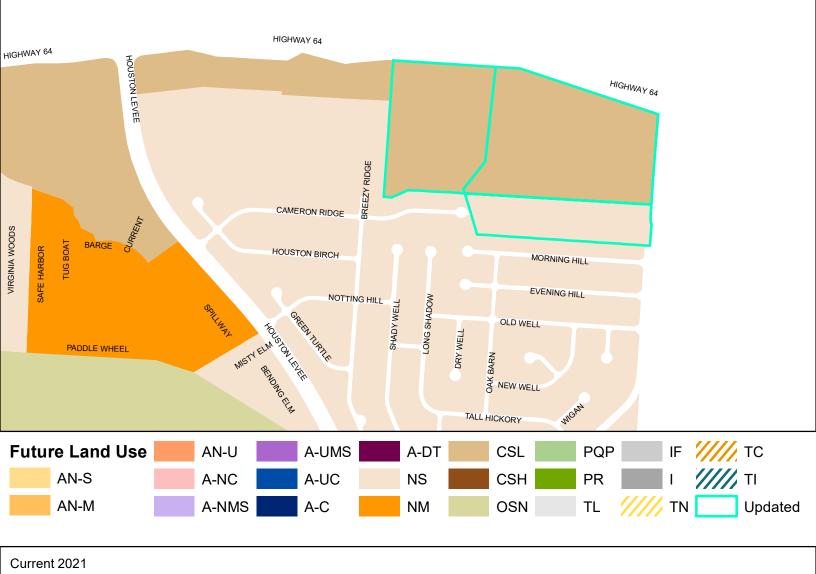

#### **General Plan Edits**

The plan amendment includes minor edits that correct errors in the document.

| Item 1 | Plan is edited to correct grammatical errors and replace pixilated or low-quality images where necessary. Where identified, inactive links are corrected throughout the Plan. Text edits are minor in nature and do not alter the original intent of the Plan. |
|--------|----------------------------------------------------------------------------------------------------------------------------------------------------------------------------------------------------------------------------------------------------------------|
| Item 2 | Degree of Change Map                                                                                                                                                                                                                                           |
|        | Map is updated to reflect City of Memphis boundaries.                                                                                                                                                                                                          |
|        | [Page 68]                                                                                                                                                                                                                                                      |
| Item 3 | Future Land Use Map                                                                                                                                                                                                                                            |
|        | Updates reflect changes made to the Future Land Use Map based on City of Memphis boundaries, existing land use and planning developments, and general map clean-up.                                                                                            |
|        | [Page 121]                                                                                                                                                                                                                                                     |
| Item 4 | Street Types Map                                                                                                                                                                                                                                               |
|        | Updated to reflect City of Memphis boundaries.                                                                                                                                                                                                                 |
|        | [Page 149]                                                                                                                                                                                                                                                     |
| Item 5 | Map Update                                                                                                                                                                                                                                                     |

|        | Maps are updated throughout the Plan to properly reflect current City of Memphis boundaries. Maps are also updated to reflect updates to the future land uses, where applicable.                                                        |
|--------|-----------------------------------------------------------------------------------------------------------------------------------------------------------------------------------------------------------------------------------------|
|        | [Pages: 68, 121, 149, 248, 250, 252, 258, 260, 264, 272, 274, 276, 282, 284, 286, 290, 292, 294, 302, 304, 306, 314, 316, 320, 328, 330, 332, 338, 340, 342, 348, 350, 352, 358, 360, 362, 370, 372, 374, 382, 384, 386, 392, 394, 396] |
| Item 6 | Jackson Planning District: Implementation Priorities                                                                                                                                                                                    |
|        | Text is updated to reflect the completion on the development of the Summer Avenue Complete Streets corridor plan.  Study began in 2021 and was completed in 2022.                                                                       |
|        | [Page 299]                                                                                                                                                                                                                              |
| Item 7 | Street Typology and Design Applicability Matrix                                                                                                                                                                                         |
|        | The applicability matrix and street typology images are updated to provide clarity for the reader.                                                                                                                                      |
|        | [Pages 124, 201]                                                                                                                                                                                                                        |