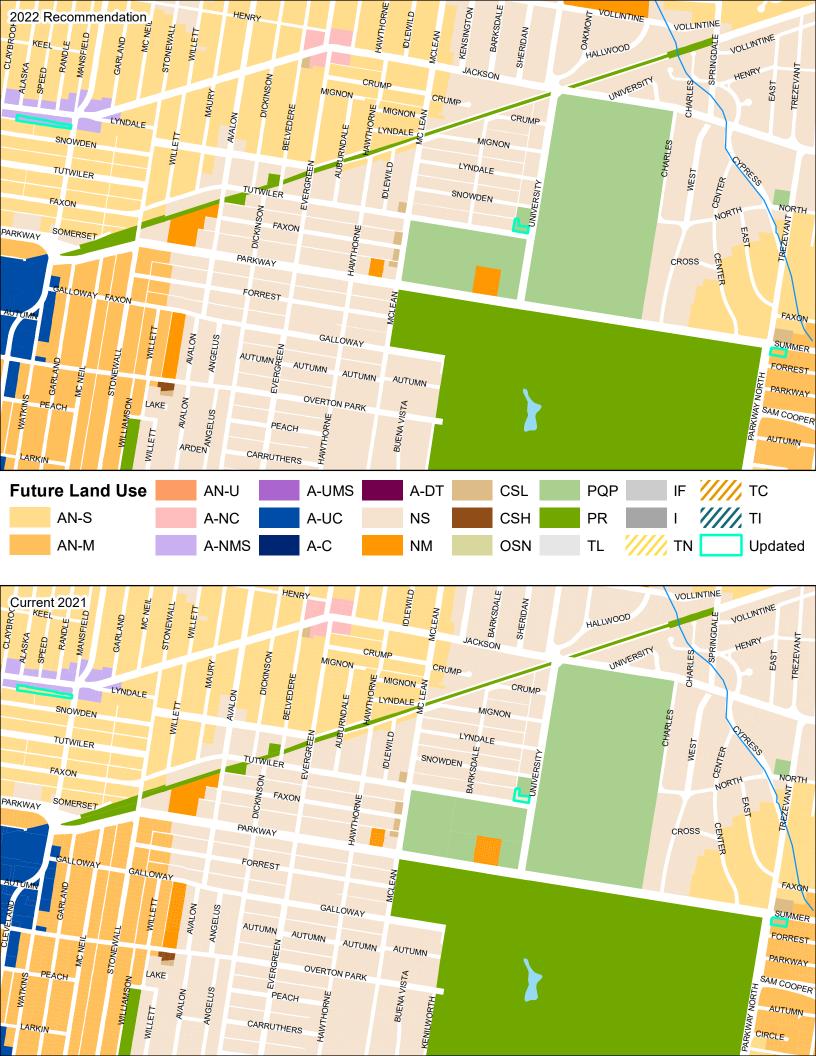

#### **General Plan Edits**

The plan amendment includes minor edits that correct errors in the document.

| Item 1 | Plan is edited to correct grammatical errors and replace pixilated or low-quality images where necessary. Where identified, inactive links are corrected throughout the Plan. Text edits are minor in nature and do not alter the original intent of the Plan. |
|--------|----------------------------------------------------------------------------------------------------------------------------------------------------------------------------------------------------------------------------------------------------------------|
| Item 2 | Degree of Change Map                                                                                                                                                                                                                                           |
|        | Map is updated to reflect City of Memphis boundaries.                                                                                                                                                                                                          |
|        | [Page 68]                                                                                                                                                                                                                                                      |
| Item 3 | Future Land Use Map                                                                                                                                                                                                                                            |
|        | Updates reflect changes made to the Future Land Use Map based on City of Memphis boundaries, existing land use and planning developments, and general map clean-up.                                                                                            |
|        | [Page 121]                                                                                                                                                                                                                                                     |
| Item 4 | Street Types Map                                                                                                                                                                                                                                               |
|        | Updated to reflect City of Memphis boundaries.                                                                                                                                                                                                                 |
|        | [Page 149]                                                                                                                                                                                                                                                     |
| Item 5 | Map Update                                                                                                                                                                                                                                                     |

|        | Maps are updated throughout the Plan to properly reflect current City of Memphis boundaries. Maps are also updated to reflect updates to the future land uses, where applicable.                                                        |
|--------|-----------------------------------------------------------------------------------------------------------------------------------------------------------------------------------------------------------------------------------------|
|        | [Pages: 68, 121, 149, 248, 250, 252, 258, 260, 264, 272, 274, 276, 282, 284, 286, 290, 292, 294, 302, 304, 306, 314, 316, 320, 328, 330, 332, 338, 340, 342, 348, 350, 352, 358, 360, 362, 370, 372, 374, 382, 384, 386, 392, 394, 396] |
| Item 6 | Jackson Planning District: Implementation Priorities                                                                                                                                                                                    |
|        | Text is updated to reflect the completion on the development of the Summer Avenue Complete Streets corridor plan.  Study began in 2021 and was completed in 2022.                                                                       |
|        | [Page 299]                                                                                                                                                                                                                              |
| Item 7 | Street Typology and Design Applicability Matrix                                                                                                                                                                                         |
|        | The applicability matrix and street typology images are updated to provide clarity for the reader.                                                                                                                                      |
|        | [Pages 124, 201]                                                                                                                                                                                                                        |