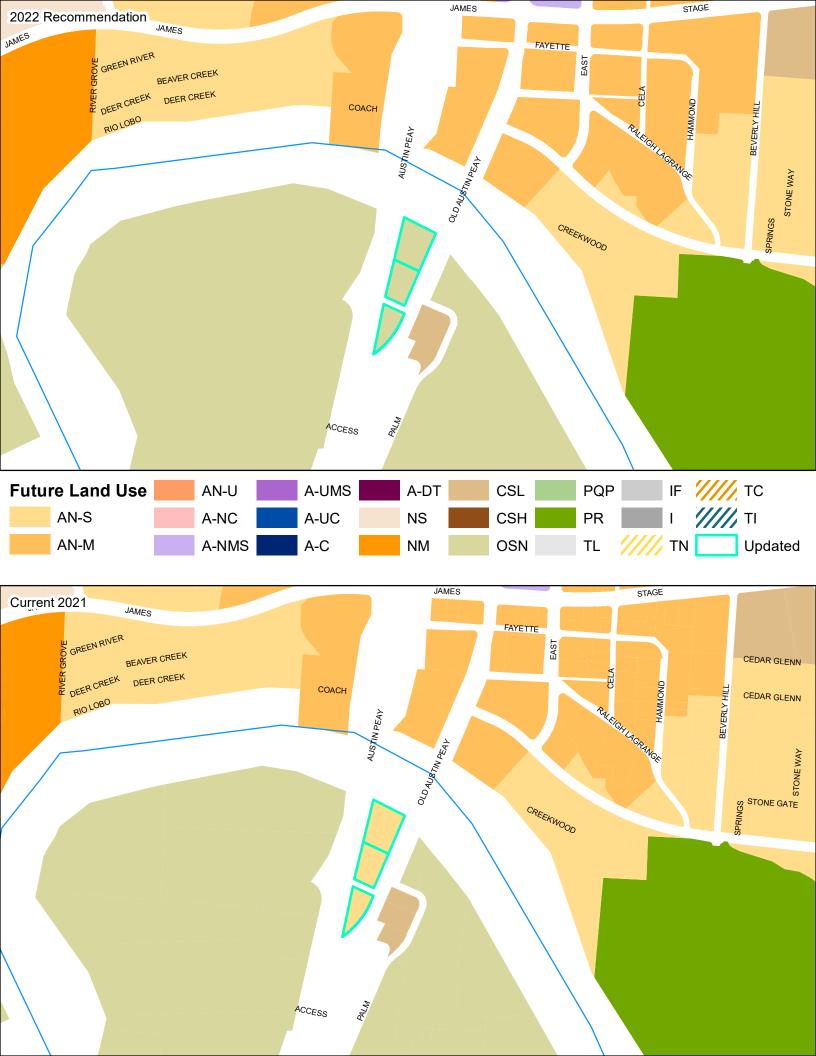

#### **General Plan Edits**

The plan amendment includes minor edits that correct errors in the document.

| Item 1 | Plan is edited to correct grammatical errors and replace pixilated or low-quality images where necessary. Where identified, inactive links are corrected throughout the Plan. Text edits are minor in nature and do not alter the original intent of the Plan. |
|--------|----------------------------------------------------------------------------------------------------------------------------------------------------------------------------------------------------------------------------------------------------------------|
| Item 2 | Degree of Change Map                                                                                                                                                                                                                                           |
|        | Map is updated to reflect City of Memphis boundaries.                                                                                                                                                                                                          |
|        | [Page 68]                                                                                                                                                                                                                                                      |
| Item 3 | Future Land Use Map                                                                                                                                                                                                                                            |
|        | Updates reflect changes made to the Future Land Use Map based on City of Memphis boundaries, existing land use and planning developments, and general map clean-up.                                                                                            |
|        | [Page 121]                                                                                                                                                                                                                                                     |
| Item 4 | Street Types Map                                                                                                                                                                                                                                               |
|        | Updated to reflect City of Memphis boundaries.                                                                                                                                                                                                                 |
|        | [Page 149]                                                                                                                                                                                                                                                     |
| Item 5 | Map Update                                                                                                                                                                                                                                                     |

|        | Maps are updated throughout the Plan to properly reflect current City of Memphis boundaries. Maps are also updated to reflect updates to the future land uses, where applicable.                                                        |
|--------|-----------------------------------------------------------------------------------------------------------------------------------------------------------------------------------------------------------------------------------------|
|        | [Pages: 68, 121, 149, 248, 250, 252, 258, 260, 264, 272, 274, 276, 282, 284, 286, 290, 292, 294, 302, 304, 306, 314, 316, 320, 328, 330, 332, 338, 340, 342, 348, 350, 352, 358, 360, 362, 370, 372, 374, 382, 384, 386, 392, 394, 396] |
| Item 6 | Jackson Planning District: Implementation Priorities                                                                                                                                                                                    |
|        | Text is updated to reflect the completion on the development of the Summer Avenue Complete Streets corridor plan.  Study began in 2021 and was completed in 2022.                                                                       |
|        | [Page 299]                                                                                                                                                                                                                              |
| Item 7 | Street Typology and Design Applicability Matrix                                                                                                                                                                                         |
|        | The applicability matrix and street typology images are updated to provide clarity for the reader.                                                                                                                                      |
|        | [Pages 124, 201]                                                                                                                                                                                                                        |