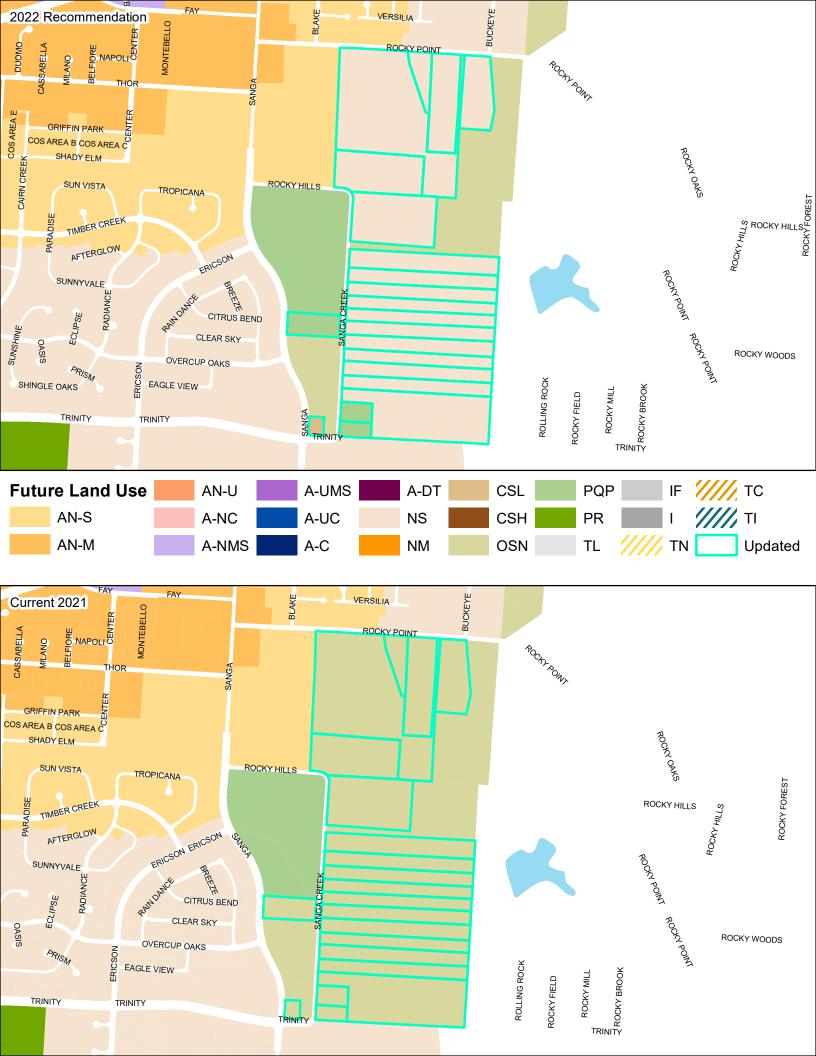

#### **General Plan Edits**

The plan amendment includes minor edits that correct errors in the document.

| Item 1 | Plan is edited to correct grammatical errors and replace pixilated or low-quality images where necessary. Where identified, inactive links are corrected throughout the Plan. Text edits are minor in nature and do not alter the original intent of the Plan. |
|--------|----------------------------------------------------------------------------------------------------------------------------------------------------------------------------------------------------------------------------------------------------------------|
| Item 2 | Degree of Change Map                                                                                                                                                                                                                                           |
|        | Map is updated to reflect City of Memphis boundaries.                                                                                                                                                                                                          |
|        | [Page 68]                                                                                                                                                                                                                                                      |
| Item 3 | Future Land Use Map                                                                                                                                                                                                                                            |
|        | Updates reflect changes made to the Future Land Use Map based on City of Memphis boundaries, existing land use and planning developments, and general map clean-up.                                                                                            |
|        | [Page 121]                                                                                                                                                                                                                                                     |
| Item 4 | Street Types Map                                                                                                                                                                                                                                               |
|        | Updated to reflect City of Memphis boundaries.                                                                                                                                                                                                                 |
|        | [Page 149]                                                                                                                                                                                                                                                     |
| Item 5 | Map Update                                                                                                                                                                                                                                                     |

|        | Maps are updated throughout the Plan to properly reflect current City of Memphis boundaries. Maps are also updated to reflect updates to the future land uses, where applicable.                                                        |
|--------|-----------------------------------------------------------------------------------------------------------------------------------------------------------------------------------------------------------------------------------------|
|        | [Pages: 68, 121, 149, 248, 250, 252, 258, 260, 264, 272, 274, 276, 282, 284, 286, 290, 292, 294, 302, 304, 306, 314, 316, 320, 328, 330, 332, 338, 340, 342, 348, 350, 352, 358, 360, 362, 370, 372, 374, 382, 384, 386, 392, 394, 396] |
| Item 6 | Jackson Planning District: Implementation Priorities                                                                                                                                                                                    |
|        | Text is updated to reflect the completion on the development of the Summer Avenue Complete Streets corridor plan.  Study began in 2021 and was completed in 2022.                                                                       |
|        | [Page 299]                                                                                                                                                                                                                              |
| Item 7 | Street Typology and Design Applicability Matrix                                                                                                                                                                                         |
|        | The applicability matrix and street typology images are updated to provide clarity for the reader.                                                                                                                                      |
|        | [Pages 124, 201]                                                                                                                                                                                                                        |

Our Framework For Change Memphis 3.0

| Parcels Updated               | on Future Land Use Map         |             |              |                                                                                                                                                            |
|-------------------------------|--------------------------------|-------------|--------------|------------------------------------------------------------------------------------------------------------------------------------------------------------|
|                               | General Location               | Current FLU | Proposed FLU | Reason for change/Notes                                                                                                                                    |
|                               | Crump/Georgia                  | IF.         | AN-M         | Vacant or existing residential/commercial located within anchor neighborhood                                                                               |
|                               | Crump/Georgia                  | IF<br>IF    | AN-M         | Vacant or existing residential/commercial located within anchor neighborhood                                                                               |
|                               | Crump/Georgia Crump/Georgia    | IF.         | AN-M<br>AN-M | Vacant or existing residential/commercial located within anchor neighborhood  Vacant or existing residential/commercial located within anchor neighborhood |
|                               | Crump/Georgia                  | IF          | AN-M         | Vacant or existing residential/commercial located within anchor neighborhood                                                                               |
|                               | Crump/Georgia                  | IF.         | AN-M         | Vacant or existing residential/commercial located within anchor neighborhood                                                                               |
|                               | Crump/Georgia                  | IF          | AN-M         | Vacant or existing residential/commercial located within anchor neighborhood                                                                               |
| 011034 A00001                 | Crump/Georgia                  | IF          | AN-M         | Vacant or existing residential/commercial located within anchor neighborhood                                                                               |
| 011034 A00002                 | Crump/Georgia                  | IF          | AN-M         | Vacant or existing residential/commercial located within anchor neighborhood                                                                               |
| 011034 A00003                 | Crump/Georgia                  | IF          | AN-M         | Vacant or existing residential/commercial located within anchor neighborhood                                                                               |
|                               | Crump/Georgia                  | IF          | AN-M         | Vacant or existing residential/commercial located within anchor neighborhood                                                                               |
|                               | Crump/Georgia                  | IF.         | AN-M         | Vacant or existing residential/commercial located within anchor neighborhood                                                                               |
|                               | Crump/Georgia                  | IF          | AN-M         | Vacant or existing residential/commercial located within anchor neighborhood                                                                               |
| 011037 00001C                 | , ,                            | IF<br>IF    | AN-M<br>AN-M | Vacant or existing residential/commercial located within anchor neighborhood                                                                               |
| 011037 00015<br>011037 00019C | Crump/Georgia<br>Crump/Georgia | IF .        | AN-M         | Vacant or existing residential/commercial located within anchor neighborhood  Vacant or existing residential/commercial located within anchor neighborhood |
|                               | Crump/Georgia                  | IF          | AN-M         | Vacant or existing residential/commercial located within anchor neighborhood                                                                               |
|                               | Crump/Georgia                  | IF          | AN-M         | Vacant or existing residential/commercial located within anchor neighborhood                                                                               |
|                               | Crump/Georgia                  | IF          | AN-M         | Vacant or existing residential/commercial located within anchor neighborhood                                                                               |
|                               | Crump/Georgia                  | IF          | AN-M         | Vacant or existing residential/commercial located within anchor neighborhood                                                                               |
|                               | Crump/Georgia                  | IF          | AN-M         | Vacant or existing residential/commercial located within anchor neighborhood                                                                               |
| 011037 00033                  | Crump/Georgia                  | IF          | AN-M         | Vacant or existing residential/commercial located within anchor neighborhood                                                                               |
| 011037 00034                  | Crump/Georgia                  | IF          | AN-M         | Vacant or existing residential/commercial located within anchor neighborhood                                                                               |
| 011037 00035                  | Crump/Georgia                  | IF          | AN-M         | Vacant or existing residential/commercial located within anchor neighborhood                                                                               |
|                               | Crump/Georgia                  | IF          | AN-M         | Vacant or existing residential/commercial located within anchor neighborhood                                                                               |
|                               | Crump/Georgia                  | IF.         | AN-M         | Vacant or existing residential/commercial located within anchor neighborhood                                                                               |
| 011038 00002<br>011038 00003  | Crump/Georgia                  | IF<br>IF    | AN-M         | Vacant or existing residential/commercial located within anchor neighborhood                                                                               |
|                               | Crump/Georgia Crump/Georgia    | IF.         | AN-M<br>AN-M | Vacant or existing residential/commercial located within anchor neighborhood  Vacant or existing residential/commercial located within anchor neighborhood |
|                               | Crump/Georgia                  | IF.         | AN-M         | Vacant or existing residential/commercial located within anchor neighborhood                                                                               |
|                               | Crump/Georgia                  | IF          | AN-M         | Vacant or existing residential/commercial located within anchor neighborhood                                                                               |
|                               | Crump/Georgia                  | IF          | AN-M         | Vacant or existing residential/commercial located within anchor neighborhood                                                                               |
|                               | Crump/Georgia                  | IF          | AN-M         | Vacant or existing residential/commercial located within anchor neighborhood                                                                               |
| 011038 00011                  | Crump/Georgia                  | IF          | AN-M         | Vacant or existing residential/commercial located within anchor neighborhood                                                                               |
| 011038 00012                  | Crump/Georgia                  | IF          | AN-M         | Vacant or existing residential/commercial located within anchor neighborhood                                                                               |
|                               | Crump/Georgia                  | IF          | AN-M         | Vacant or existing residential/commercial located within anchor neighborhood                                                                               |
| 011038 00014                  | Crump/Georgia                  | IF          | AN-M         | Vacant or existing residential/commercial located within anchor neighborhood                                                                               |
| 011038 00015                  | Crump/Georgia                  | IF          | AN-M         | Vacant or existing residential/commercial located within anchor neighborhood                                                                               |
| 011038 00016                  | Crump/Georgia                  | IF<br>IF    | AN-M         | Vacant or existing residential/commercial located within anchor neighborhood                                                                               |
| 011038 00017<br>011038 00018  | Crump/Georgia<br>Crump/Georgia | IF .        | AN-M<br>AN-M | Vacant or existing residential/commercial located within anchor neighborhood                                                                               |
|                               | Crump/Georgia                  | IF          | AN-M         | Vacant or existing residential/commercial located within anchor neighborhood  Vacant or existing residential/commercial located within anchor neighborhood |
|                               | Crump/Georgia                  | IF          | AN-M         | Vacant or existing residential/commercial located within anchor neighborhood                                                                               |
|                               | Crump/Georgia                  | IF          | AN-M         | Vacant or existing residential/commercial located within anchor neighborhood                                                                               |
|                               | Crump/Georgia                  | IF          | AN-M         | Vacant or existing residential/commercial located within anchor neighborhood                                                                               |
| 011038 00023                  | Crump/Georgia                  | IF          | AN-M         | Vacant or existing residential/commercial located within anchor neighborhood                                                                               |
| 011038 00024                  | Crump/Georgia                  | IF          | AN-M         | Vacant or existing residential/commercial located within anchor neighborhood                                                                               |
| 011039 00002C                 |                                | IF          | AN-M         | Vacant or existing residential/commercial located within anchor neighborhood                                                                               |
|                               | Crump/Georgia                  | IF          | AN-M         | Vacant or existing residential/commercial located within anchor neighborhood                                                                               |
|                               | Crump/Georgia                  | IF.         | AN-M         | Vacant or existing residential/commercial located within anchor neighborhood                                                                               |
|                               | Crump/Georgia                  | IF<br>IF    | AN-M         | Vacant or existing residential/commercial located within anchor neighborhood                                                                               |
|                               | Crump/Georgia<br>Crump/Georgia | IF .        | AN-M<br>AN-M | Vacant or existing residential/commercial located within anchor neighborhood  Vacant or existing residential/commercial located within anchor neighborhood |
|                               | Crump/Georgia                  | IF          | AN-M         | Vacant or existing residential/commercial located within anchor neighborhood                                                                               |
|                               | Crump/Georgia                  | IF          | AN-M         | Vacant or existing residential/commercial located within anchor neighborhood                                                                               |
|                               | Crump/Georgia                  | IF          | AN-M         | Vacant or existing residential/commercial located within anchor neighborhood                                                                               |
|                               | Crump/Georgia                  | IF          | AN-M         | Vacant or existing residential/commercial located within anchor neighborhood                                                                               |
|                               | Crump/Georgia                  | IF          | AN-M         | Vacant or existing residential/commercial located within anchor neighborhood                                                                               |
| 011039 00015                  | Crump/Georgia                  | IF          | AN-M         | Vacant or existing residential/commercial located within anchor neighborhood                                                                               |
|                               | Crump/Georgia                  | IF          | AN-M         | Vacant or existing residential/commercial located within anchor neighborhood                                                                               |
| 011039 00017                  | Crump/Georgia                  | IF.         | AN-M         | Vacant or existing residential/commercial located within anchor neighborhood                                                                               |
|                               | Crump/Georgia                  | IF<br>IF    | AN-M         | Vacant or existing residential/commercial located within anchor neighborhood                                                                               |
| 011039 00019<br>011039 00020  | Crump/Georgia Crump/Georgia    | IF.         | AN-M<br>AN-M | Vacant or existing residential/commercial located within anchor neighborhood  Vacant or existing residential/commercial located within anchor neighborhood |
| 011039 00020                  | Crump/Georgia                  | IF          | AN-M         | Vacant or existing residential/commercial located within anchor neighborhood                                                                               |
| 011039 00021                  | Crump/Georgia                  | IF          | AN-M         | Vacant or existing residential/commercial located within anchor neighborhood                                                                               |
|                               | Crump/Georgia                  | IF          | AN-M         | Vacant or existing residential/commercial located within anchor neighborhood                                                                               |
|                               | Crump/Georgia                  | IF          | AN-M         | Vacant or existing residential/commercial located within anchor neighborhood                                                                               |
|                               | Crump/Georgia                  | IF          | AN-M         | Vacant or existing residential/commercial located within anchor neighborhood                                                                               |
|                               | Crump/Georgia                  | IF          | AN-M         | Vacant or existing residential/commercial located within anchor neighborhood                                                                               |
|                               | Crump/Georgia                  | IF          | AN-M         | Vacant or existing residential/commercial located within anchor neighborhood                                                                               |
| 011039 A00008                 | Crump/Georgia                  | IF          | AN-M         | Vacant or existing residential/commercial located within anchor neighborhood                                                                               |