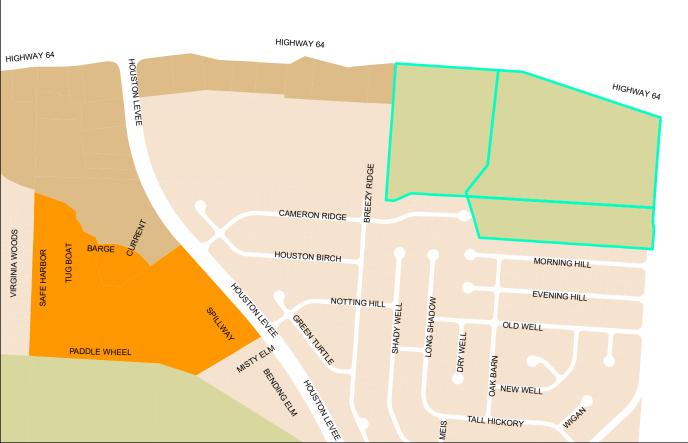

#### **General Plan Edits**

The plan amendment includes minor edits that correct errors in the document.

| Item 1 | Plan is edited to correct grammatical errors and replace pixilated or low-quality images where necessary. Where identified, inactive links are corrected throughout the Plan. Text edits are minor in nature and do not alter the original intent of the Plan. |
|--------|----------------------------------------------------------------------------------------------------------------------------------------------------------------------------------------------------------------------------------------------------------------|
| Item 2 | Degree of Change Map                                                                                                                                                                                                                                           |
|        | Map is updated to reflect City of Memphis boundaries.                                                                                                                                                                                                          |
|        | [Page 68]                                                                                                                                                                                                                                                      |
| Item 3 | Future Land Use Map                                                                                                                                                                                                                                            |
|        | Updates reflect changes made to the Future Land Use Map based on City of Memphis boundaries, existing land use and planning developments, and general map clean-up.                                                                                            |
|        | [Page 121]                                                                                                                                                                                                                                                     |
| Item 4 | Street Types Map                                                                                                                                                                                                                                               |
|        | Updated to reflect City of Memphis boundaries.                                                                                                                                                                                                                 |
|        | [Page 149]                                                                                                                                                                                                                                                     |
| Item 5 | Map Update                                                                                                                                                                                                                                                     |

|        | Maps are updated throughout the Plan to properly reflect current City of Memphis boundaries. Maps are also updated to reflect updates to the future land uses, where applicable.                                                        |
|--------|-----------------------------------------------------------------------------------------------------------------------------------------------------------------------------------------------------------------------------------------|
|        | [Pages: 68, 121, 149, 248, 250, 252, 258, 260, 264, 272, 274, 276, 282, 284, 286, 290, 292, 294, 302, 304, 306, 314, 316, 320, 328, 330, 332, 338, 340, 342, 348, 350, 352, 358, 360, 362, 370, 372, 374, 382, 384, 386, 392, 394, 396] |
| Item 6 | Jackson Planning District: Implementation Priorities                                                                                                                                                                                    |
|        | Text is updated to reflect the completion on the development of the Summer Avenue Complete Streets corridor plan.  Study began in 2021 and was completed in 2022.                                                                       |
|        | [Page 299]                                                                                                                                                                                                                              |
| Item 7 | Street Typology and Design Applicability Matrix                                                                                                                                                                                         |
|        | The applicability matrix and street typology images are updated to provide clarity for the reader.                                                                                                                                      |
|        | [Pages 124, 201]                                                                                                                                                                                                                        |