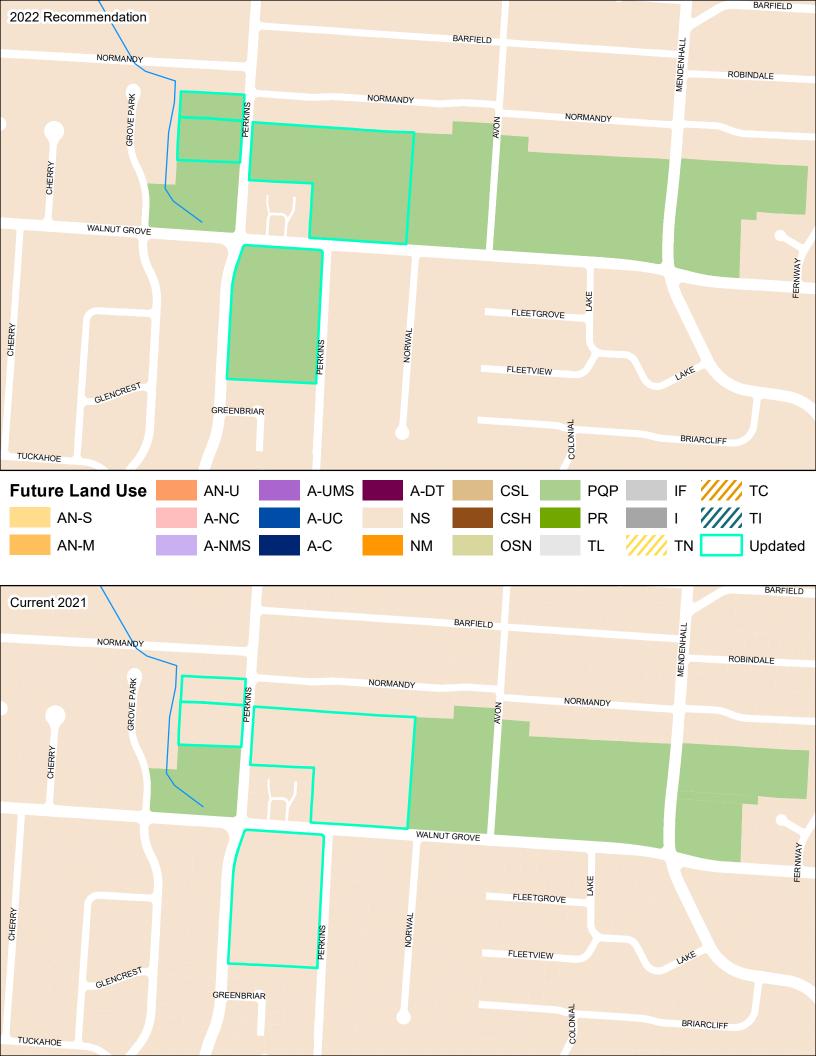

#### **General Plan Edits**

The plan amendment includes minor edits that correct errors in the document.

| Item 1 | Plan is edited to correct grammatical errors and replace pixilated or low-quality images where necessary. Where identified, inactive links are corrected throughout the Plan. Text edits are minor in nature and do not alter the original intent of the Plan. |
|--------|----------------------------------------------------------------------------------------------------------------------------------------------------------------------------------------------------------------------------------------------------------------|
| Item 2 | Degree of Change Map                                                                                                                                                                                                                                           |
|        | Map is updated to reflect City of Memphis boundaries.                                                                                                                                                                                                          |
|        | [Page 68]                                                                                                                                                                                                                                                      |
| Item 3 | Future Land Use Map                                                                                                                                                                                                                                            |
|        | Updates reflect changes made to the Future Land Use Map based on City of Memphis boundaries, existing land use and planning developments, and general map clean-up.                                                                                            |
|        | [Page 121]                                                                                                                                                                                                                                                     |
| Item 4 | Street Types Map                                                                                                                                                                                                                                               |
|        | Updated to reflect City of Memphis boundaries.                                                                                                                                                                                                                 |
|        | [Page 149]                                                                                                                                                                                                                                                     |
| Item 5 | Map Update                                                                                                                                                                                                                                                     |

|        | Maps are updated throughout the Plan to properly reflect current City of Memphis boundaries. Maps are also updated to reflect updates to the future land uses, where applicable.                                                        |
|--------|-----------------------------------------------------------------------------------------------------------------------------------------------------------------------------------------------------------------------------------------|
|        | [Pages: 68, 121, 149, 248, 250, 252, 258, 260, 264, 272, 274, 276, 282, 284, 286, 290, 292, 294, 302, 304, 306, 314, 316, 320, 328, 330, 332, 338, 340, 342, 348, 350, 352, 358, 360, 362, 370, 372, 374, 382, 384, 386, 392, 394, 396] |
| Item 6 | Jackson Planning District: Implementation Priorities                                                                                                                                                                                    |
|        | Text is updated to reflect the completion on the development of the Summer Avenue Complete Streets corridor plan.  Study began in 2021 and was completed in 2022.                                                                       |
|        | [Page 299]                                                                                                                                                                                                                              |
| Item 7 | Street Typology and Design Applicability Matrix                                                                                                                                                                                         |
|        | The applicability matrix and street typology images are updated to provide clarity for the reader.                                                                                                                                      |
|        | [Pages 124, 201]                                                                                                                                                                                                                        |