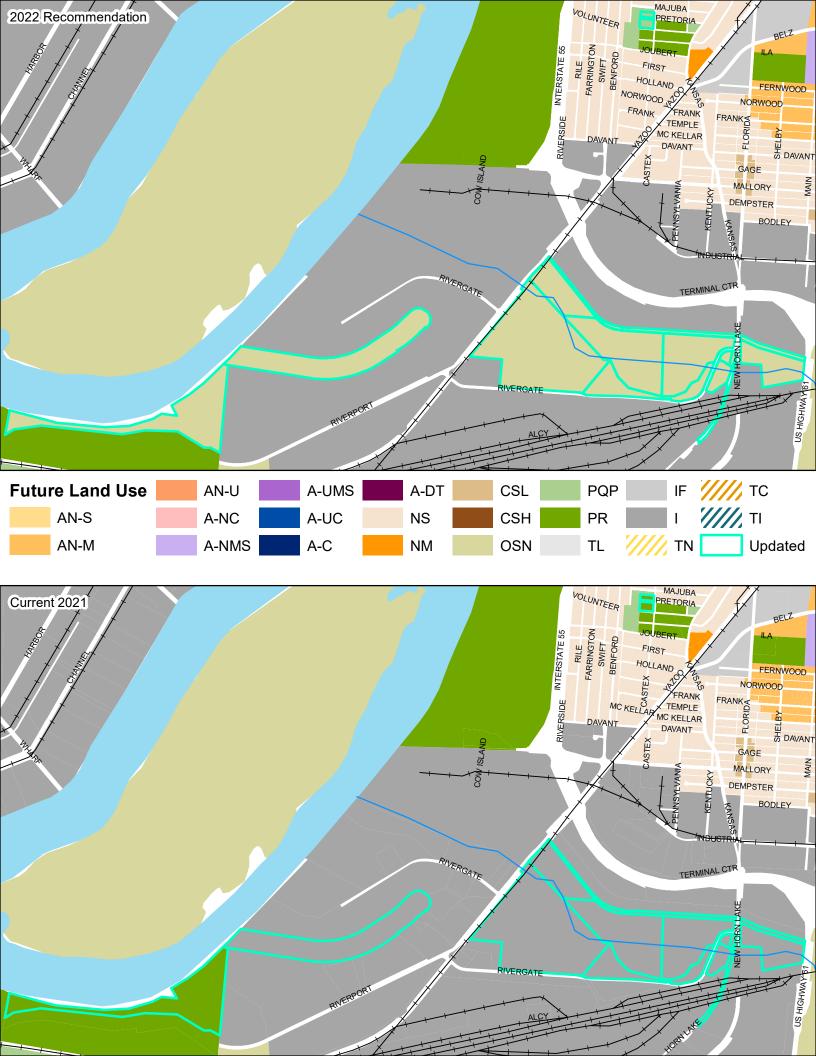

|        | Maps are updated throughout the Plan to properly reflect current City of Memphis boundaries. Maps are also updated to reflect updates to the future land uses, where applicable.                                                        |
|--------|-----------------------------------------------------------------------------------------------------------------------------------------------------------------------------------------------------------------------------------------|
|        | [Pages: 68, 121, 149, 248, 250, 252, 258, 260, 264, 272, 274, 276, 282, 284, 286, 290, 292, 294, 302, 304, 306, 314, 316, 320, 328, 330, 332, 338, 340, 342, 348, 350, 352, 358, 360, 362, 370, 372, 374, 382, 384, 386, 392, 394, 396] |
| Item 6 | Jackson Planning District: Implementation Priorities                                                                                                                                                                                    |
|        | Text is updated to reflect the completion on the development of the Summer Avenue Complete Streets corridor plan.  Study began in 2021 and was completed in 2022.                                                                       |
|        | [Page 299]                                                                                                                                                                                                                              |
| Item 7 | Street Typology and Design Applicability Matrix                                                                                                                                                                                         |
|        | The applicability matrix and street typology images are updated to provide clarity for the reader.                                                                                                                                      |
|        | [Pages 124, 201]                                                                                                                                                                                                                        |

Our Framework For Change Memphis 3.0

| Parcels Updated               | on Future Land Use Map         |             |              |                                                                                                                                                            |
|-------------------------------|--------------------------------|-------------|--------------|------------------------------------------------------------------------------------------------------------------------------------------------------------|
|                               | General Location               | Current FLU | Proposed FLU | Reason for change/Notes                                                                                                                                    |
|                               | Crump/Georgia                  | IF.         | AN-M         | Vacant or existing residential/commercial located within anchor neighborhood                                                                               |
|                               | Crump/Georgia                  | IF<br>IF    | AN-M         | Vacant or existing residential/commercial located within anchor neighborhood                                                                               |
|                               | Crump/Georgia Crump/Georgia    | IF.         | AN-M<br>AN-M | Vacant or existing residential/commercial located within anchor neighborhood  Vacant or existing residential/commercial located within anchor neighborhood |
|                               | Crump/Georgia                  | IF          | AN-M         | Vacant or existing residential/commercial located within anchor neighborhood                                                                               |
|                               | Crump/Georgia                  | IF.         | AN-M         | Vacant or existing residential/commercial located within anchor neighborhood                                                                               |
|                               | Crump/Georgia                  | IF          | AN-M         | Vacant or existing residential/commercial located within anchor neighborhood                                                                               |
| 011034 A00001                 | Crump/Georgia                  | IF          | AN-M         | Vacant or existing residential/commercial located within anchor neighborhood                                                                               |
| 011034 A00002                 | Crump/Georgia                  | IF          | AN-M         | Vacant or existing residential/commercial located within anchor neighborhood                                                                               |
| 011034 A00003                 | Crump/Georgia                  | IF          | AN-M         | Vacant or existing residential/commercial located within anchor neighborhood                                                                               |
|                               | Crump/Georgia                  | IF          | AN-M         | Vacant or existing residential/commercial located within anchor neighborhood                                                                               |
|                               | Crump/Georgia                  | IF.         | AN-M         | Vacant or existing residential/commercial located within anchor neighborhood                                                                               |
|                               | Crump/Georgia                  | IF          | AN-M         | Vacant or existing residential/commercial located within anchor neighborhood                                                                               |
| 011037 00001C                 | , ,                            | IF<br>IF    | AN-M<br>AN-M | Vacant or existing residential/commercial located within anchor neighborhood                                                                               |
| 011037 00015<br>011037 00019C | Crump/Georgia<br>Crump/Georgia | IF .        | AN-M         | Vacant or existing residential/commercial located within anchor neighborhood  Vacant or existing residential/commercial located within anchor neighborhood |
|                               | Crump/Georgia                  | IF          | AN-M         | Vacant or existing residential/commercial located within anchor neighborhood                                                                               |
|                               | Crump/Georgia                  | IF          | AN-M         | Vacant or existing residential/commercial located within anchor neighborhood                                                                               |
|                               | Crump/Georgia                  | IF          | AN-M         | Vacant or existing residential/commercial located within anchor neighborhood                                                                               |
|                               | Crump/Georgia                  | IF          | AN-M         | Vacant or existing residential/commercial located within anchor neighborhood                                                                               |
|                               | Crump/Georgia                  | IF          | AN-M         | Vacant or existing residential/commercial located within anchor neighborhood                                                                               |
| 011037 00033                  | Crump/Georgia                  | IF          | AN-M         | Vacant or existing residential/commercial located within anchor neighborhood                                                                               |
| 011037 00034                  | Crump/Georgia                  | IF          | AN-M         | Vacant or existing residential/commercial located within anchor neighborhood                                                                               |
| 011037 00035                  | Crump/Georgia                  | IF          | AN-M         | Vacant or existing residential/commercial located within anchor neighborhood                                                                               |
|                               | Crump/Georgia                  | IF          | AN-M         | Vacant or existing residential/commercial located within anchor neighborhood                                                                               |
|                               | Crump/Georgia                  | IF.         | AN-M         | Vacant or existing residential/commercial located within anchor neighborhood                                                                               |
| 011038 00002<br>011038 00003  | Crump/Georgia                  | IF<br>IF    | AN-M         | Vacant or existing residential/commercial located within anchor neighborhood                                                                               |
|                               | Crump/Georgia Crump/Georgia    | IF.         | AN-M<br>AN-M | Vacant or existing residential/commercial located within anchor neighborhood  Vacant or existing residential/commercial located within anchor neighborhood |
|                               | Crump/Georgia                  | IF.         | AN-M         | Vacant or existing residential/commercial located within anchor neighborhood                                                                               |
|                               | Crump/Georgia                  | IF          | AN-M         | Vacant or existing residential/commercial located within anchor neighborhood                                                                               |
|                               | Crump/Georgia                  | IF          | AN-M         | Vacant or existing residential/commercial located within anchor neighborhood                                                                               |
|                               | Crump/Georgia                  | IF          | AN-M         | Vacant or existing residential/commercial located within anchor neighborhood                                                                               |
| 011038 00011                  | Crump/Georgia                  | IF          | AN-M         | Vacant or existing residential/commercial located within anchor neighborhood                                                                               |
| 011038 00012                  | Crump/Georgia                  | IF          | AN-M         | Vacant or existing residential/commercial located within anchor neighborhood                                                                               |
|                               | Crump/Georgia                  | IF          | AN-M         | Vacant or existing residential/commercial located within anchor neighborhood                                                                               |
| 011038 00014                  | Crump/Georgia                  | IF          | AN-M         | Vacant or existing residential/commercial located within anchor neighborhood                                                                               |
| 011038 00015                  | Crump/Georgia                  | IF          | AN-M         | Vacant or existing residential/commercial located within anchor neighborhood                                                                               |
| 011038 00016                  | Crump/Georgia                  | IF<br>IF    | AN-M         | Vacant or existing residential/commercial located within anchor neighborhood                                                                               |
| 011038 00017<br>011038 00018  | Crump/Georgia<br>Crump/Georgia | IF .        | AN-M<br>AN-M | Vacant or existing residential/commercial located within anchor neighborhood                                                                               |
|                               | Crump/Georgia                  | IF          | AN-M         | Vacant or existing residential/commercial located within anchor neighborhood  Vacant or existing residential/commercial located within anchor neighborhood |
|                               | Crump/Georgia                  | IF          | AN-M         | Vacant or existing residential/commercial located within anchor neighborhood                                                                               |
|                               | Crump/Georgia                  | IF          | AN-M         | Vacant or existing residential/commercial located within anchor neighborhood                                                                               |
|                               | Crump/Georgia                  | IF          | AN-M         | Vacant or existing residential/commercial located within anchor neighborhood                                                                               |
| 011038 00023                  | Crump/Georgia                  | IF          | AN-M         | Vacant or existing residential/commercial located within anchor neighborhood                                                                               |
| 011038 00024                  | Crump/Georgia                  | IF          | AN-M         | Vacant or existing residential/commercial located within anchor neighborhood                                                                               |
| 011039 00002C                 |                                | IF          | AN-M         | Vacant or existing residential/commercial located within anchor neighborhood                                                                               |
|                               | Crump/Georgia                  | IF          | AN-M         | Vacant or existing residential/commercial located within anchor neighborhood                                                                               |
|                               | Crump/Georgia                  | IF.         | AN-M         | Vacant or existing residential/commercial located within anchor neighborhood                                                                               |
|                               | Crump/Georgia                  | IF<br>IF    | AN-M         | Vacant or existing residential/commercial located within anchor neighborhood                                                                               |
|                               | Crump/Georgia<br>Crump/Georgia | IF .        | AN-M<br>AN-M | Vacant or existing residential/commercial located within anchor neighborhood  Vacant or existing residential/commercial located within anchor neighborhood |
|                               | Crump/Georgia                  | IF          | AN-M         | Vacant or existing residential/commercial located within anchor neighborhood                                                                               |
|                               | Crump/Georgia                  | IF          | AN-M         | Vacant or existing residential/commercial located within anchor neighborhood                                                                               |
|                               | Crump/Georgia                  | IF          | AN-M         | Vacant or existing residential/commercial located within anchor neighborhood                                                                               |
|                               | Crump/Georgia                  | IF          | AN-M         | Vacant or existing residential/commercial located within anchor neighborhood                                                                               |
|                               | Crump/Georgia                  | IF          | AN-M         | Vacant or existing residential/commercial located within anchor neighborhood                                                                               |
| 011039 00015                  | Crump/Georgia                  | IF          | AN-M         | Vacant or existing residential/commercial located within anchor neighborhood                                                                               |
|                               | Crump/Georgia                  | IF          | AN-M         | Vacant or existing residential/commercial located within anchor neighborhood                                                                               |
| 011039 00017                  | Crump/Georgia                  | IF.         | AN-M         | Vacant or existing residential/commercial located within anchor neighborhood                                                                               |
|                               | Crump/Georgia                  | IF<br>IF    | AN-M         | Vacant or existing residential/commercial located within anchor neighborhood                                                                               |
| 011039 00019<br>011039 00020  | Crump/Georgia Crump/Georgia    | IF.         | AN-M<br>AN-M | Vacant or existing residential/commercial located within anchor neighborhood  Vacant or existing residential/commercial located within anchor neighborhood |
| 011039 00020                  | Crump/Georgia                  | IF          | AN-M         | Vacant or existing residential/commercial located within anchor neighborhood                                                                               |
| 011039 00021                  | Crump/Georgia                  | IF          | AN-M         | Vacant or existing residential/commercial located within anchor neighborhood                                                                               |
|                               | Crump/Georgia                  | IF          | AN-M         | Vacant or existing residential/commercial located within anchor neighborhood                                                                               |
|                               | Crump/Georgia                  | IF          | AN-M         | Vacant or existing residential/commercial located within anchor neighborhood                                                                               |
|                               | Crump/Georgia                  | IF          | AN-M         | Vacant or existing residential/commercial located within anchor neighborhood                                                                               |
|                               | Crump/Georgia                  | IF          | AN-M         | Vacant or existing residential/commercial located within anchor neighborhood                                                                               |
|                               | Crump/Georgia                  | IF          | AN-M         | Vacant or existing residential/commercial located within anchor neighborhood                                                                               |
| 011039 A00008                 | Crump/Georgia                  | IF          | AN-M         | Vacant or existing residential/commercial located within anchor neighborhood                                                                               |