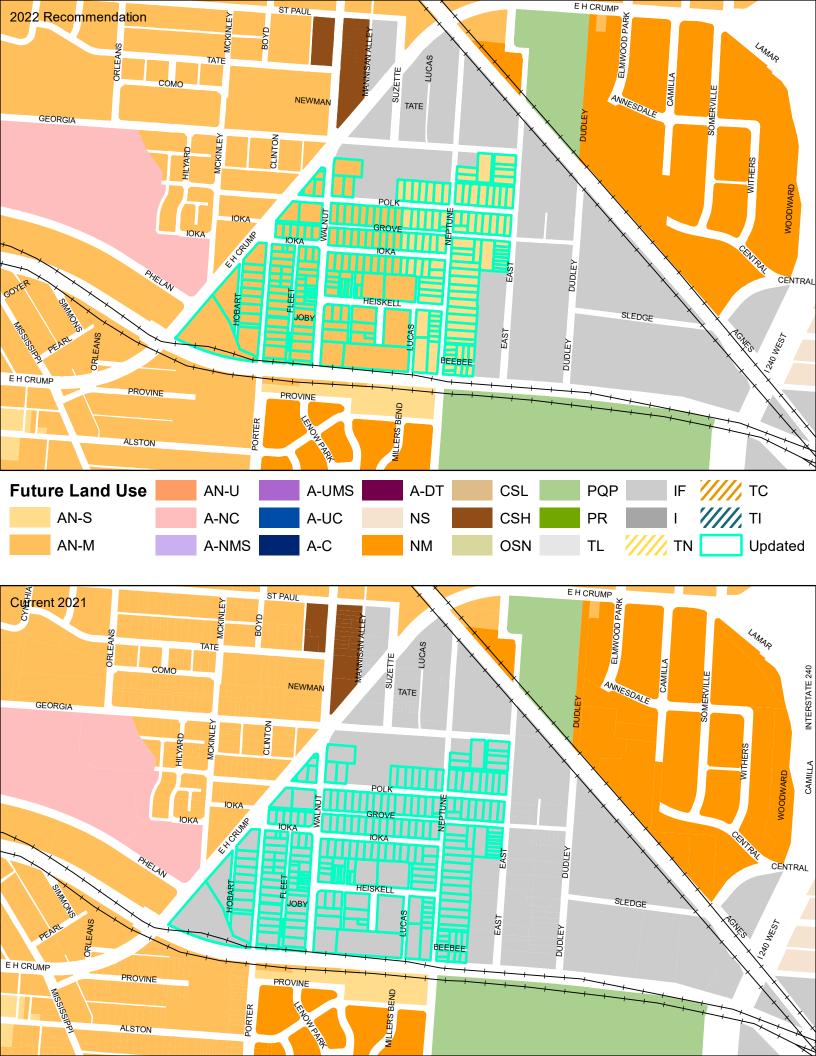

#### **General Plan Edits**

The plan amendment includes minor edits that correct errors in the document.

| Item 1 | Plan is edited to correct grammatical errors and replace pixilated or low-quality images where necessary. Where identified, inactive links are corrected throughout the Plan. Text edits are minor in nature and do not alter the original intent of the Plan. |
|--------|----------------------------------------------------------------------------------------------------------------------------------------------------------------------------------------------------------------------------------------------------------------|
| Item 2 | Degree of Change Map                                                                                                                                                                                                                                           |
|        | Map is updated to reflect City of Memphis boundaries.                                                                                                                                                                                                          |
|        | [Page 68]                                                                                                                                                                                                                                                      |
| Item 3 | Future Land Use Map                                                                                                                                                                                                                                            |
|        | Updates reflect changes made to the Future Land Use Map based on City of Memphis boundaries, existing land use and planning developments, and general map clean-up.                                                                                            |
|        | [Page 121]                                                                                                                                                                                                                                                     |
| Item 4 | Street Types Map                                                                                                                                                                                                                                               |
|        | Updated to reflect City of Memphis boundaries.                                                                                                                                                                                                                 |
|        | [Page 149]                                                                                                                                                                                                                                                     |
| Item 5 | Map Update                                                                                                                                                                                                                                                     |

|        | Maps are updated throughout the Plan to properly reflect current City of Memphis boundaries. Maps are also updated to reflect updates to the future land uses, where applicable.                                                        |
|--------|-----------------------------------------------------------------------------------------------------------------------------------------------------------------------------------------------------------------------------------------|
|        | [Pages: 68, 121, 149, 248, 250, 252, 258, 260, 264, 272, 274, 276, 282, 284, 286, 290, 292, 294, 302, 304, 306, 314, 316, 320, 328, 330, 332, 338, 340, 342, 348, 350, 352, 358, 360, 362, 370, 372, 374, 382, 384, 386, 392, 394, 396] |
| Item 6 | Jackson Planning District: Implementation Priorities                                                                                                                                                                                    |
|        | Text is updated to reflect the completion on the development of the Summer Avenue Complete Streets corridor plan.  Study began in 2021 and was completed in 2022.                                                                       |
|        | [Page 299]                                                                                                                                                                                                                              |
| Item 7 | Street Typology and Design Applicability Matrix                                                                                                                                                                                         |
|        | The applicability matrix and street typology images are updated to provide clarity for the reader.                                                                                                                                      |
|        | [Pages 124, 201]                                                                                                                                                                                                                        |

Our Framework For Change Memphis 3.0

| Parcels Updated               | on Future Land Use Map         |             |              |                                                                                                                                                            |
|-------------------------------|--------------------------------|-------------|--------------|------------------------------------------------------------------------------------------------------------------------------------------------------------|
|                               | General Location               | Current FLU | Proposed FLU | Reason for change/Notes                                                                                                                                    |
|                               | Crump/Georgia                  | IF.         | AN-M         | Vacant or existing residential/commercial located within anchor neighborhood                                                                               |
|                               | Crump/Georgia                  | IF<br>IF    | AN-M         | Vacant or existing residential/commercial located within anchor neighborhood                                                                               |
|                               | Crump/Georgia Crump/Georgia    | IF.         | AN-M<br>AN-M | Vacant or existing residential/commercial located within anchor neighborhood  Vacant or existing residential/commercial located within anchor neighborhood |
|                               | Crump/Georgia                  | IF          | AN-M         | Vacant or existing residential/commercial located within anchor neighborhood                                                                               |
|                               | Crump/Georgia                  | IF.         | AN-M         | Vacant or existing residential/commercial located within anchor neighborhood                                                                               |
|                               | Crump/Georgia                  | IF          | AN-M         | Vacant or existing residential/commercial located within anchor neighborhood                                                                               |
| 011034 A00001                 | Crump/Georgia                  | IF          | AN-M         | Vacant or existing residential/commercial located within anchor neighborhood                                                                               |
| 011034 A00002                 | Crump/Georgia                  | IF          | AN-M         | Vacant or existing residential/commercial located within anchor neighborhood                                                                               |
| 011034 A00003                 | Crump/Georgia                  | IF          | AN-M         | Vacant or existing residential/commercial located within anchor neighborhood                                                                               |
|                               | Crump/Georgia                  | IF          | AN-M         | Vacant or existing residential/commercial located within anchor neighborhood                                                                               |
|                               | Crump/Georgia                  | IF.         | AN-M         | Vacant or existing residential/commercial located within anchor neighborhood                                                                               |
|                               | Crump/Georgia                  | IF          | AN-M         | Vacant or existing residential/commercial located within anchor neighborhood                                                                               |
| 011037 00001C                 | , ,                            | IF<br>IF    | AN-M<br>AN-M | Vacant or existing residential/commercial located within anchor neighborhood                                                                               |
| 011037 00015<br>011037 00019C | Crump/Georgia<br>Crump/Georgia | IF .        | AN-M         | Vacant or existing residential/commercial located within anchor neighborhood  Vacant or existing residential/commercial located within anchor neighborhood |
|                               | Crump/Georgia                  | IF          | AN-M         | Vacant or existing residential/commercial located within anchor neighborhood                                                                               |
|                               | Crump/Georgia                  | IF          | AN-M         | Vacant or existing residential/commercial located within anchor neighborhood                                                                               |
|                               | Crump/Georgia                  | IF          | AN-M         | Vacant or existing residential/commercial located within anchor neighborhood                                                                               |
|                               | Crump/Georgia                  | IF          | AN-M         | Vacant or existing residential/commercial located within anchor neighborhood                                                                               |
|                               | Crump/Georgia                  | IF          | AN-M         | Vacant or existing residential/commercial located within anchor neighborhood                                                                               |
| 011037 00033                  | Crump/Georgia                  | IF          | AN-M         | Vacant or existing residential/commercial located within anchor neighborhood                                                                               |
| 011037 00034                  | Crump/Georgia                  | IF          | AN-M         | Vacant or existing residential/commercial located within anchor neighborhood                                                                               |
| 011037 00035                  | Crump/Georgia                  | IF          | AN-M         | Vacant or existing residential/commercial located within anchor neighborhood                                                                               |
|                               | Crump/Georgia                  | IF          | AN-M         | Vacant or existing residential/commercial located within anchor neighborhood                                                                               |
|                               | Crump/Georgia                  | IF.         | AN-M         | Vacant or existing residential/commercial located within anchor neighborhood                                                                               |
| 011038 00002<br>011038 00003  | Crump/Georgia                  | IF<br>IF    | AN-M         | Vacant or existing residential/commercial located within anchor neighborhood                                                                               |
|                               | Crump/Georgia Crump/Georgia    | IF.         | AN-M<br>AN-M | Vacant or existing residential/commercial located within anchor neighborhood  Vacant or existing residential/commercial located within anchor neighborhood |
|                               | Crump/Georgia                  | IF.         | AN-M         | Vacant or existing residential/commercial located within anchor neighborhood                                                                               |
|                               | Crump/Georgia                  | IF          | AN-M         | Vacant or existing residential/commercial located within anchor neighborhood                                                                               |
|                               | Crump/Georgia                  | IF          | AN-M         | Vacant or existing residential/commercial located within anchor neighborhood                                                                               |
|                               | Crump/Georgia                  | IF          | AN-M         | Vacant or existing residential/commercial located within anchor neighborhood                                                                               |
| 011038 00011                  | Crump/Georgia                  | IF          | AN-M         | Vacant or existing residential/commercial located within anchor neighborhood                                                                               |
| 011038 00012                  | Crump/Georgia                  | IF          | AN-M         | Vacant or existing residential/commercial located within anchor neighborhood                                                                               |
|                               | Crump/Georgia                  | IF          | AN-M         | Vacant or existing residential/commercial located within anchor neighborhood                                                                               |
| 011038 00014                  | Crump/Georgia                  | IF          | AN-M         | Vacant or existing residential/commercial located within anchor neighborhood                                                                               |
| 011038 00015                  | Crump/Georgia                  | IF          | AN-M         | Vacant or existing residential/commercial located within anchor neighborhood                                                                               |
| 011038 00016                  | Crump/Georgia                  | IF<br>IF    | AN-M         | Vacant or existing residential/commercial located within anchor neighborhood                                                                               |
| 011038 00017<br>011038 00018  | Crump/Georgia<br>Crump/Georgia | IF .        | AN-M<br>AN-M | Vacant or existing residential/commercial located within anchor neighborhood                                                                               |
|                               | Crump/Georgia                  | IF          | AN-M         | Vacant or existing residential/commercial located within anchor neighborhood  Vacant or existing residential/commercial located within anchor neighborhood |
|                               | Crump/Georgia                  | IF          | AN-M         | Vacant or existing residential/commercial located within anchor neighborhood                                                                               |
|                               | Crump/Georgia                  | IF          | AN-M         | Vacant or existing residential/commercial located within anchor neighborhood                                                                               |
|                               | Crump/Georgia                  | IF          | AN-M         | Vacant or existing residential/commercial located within anchor neighborhood                                                                               |
| 011038 00023                  | Crump/Georgia                  | IF          | AN-M         | Vacant or existing residential/commercial located within anchor neighborhood                                                                               |
| 011038 00024                  | Crump/Georgia                  | IF          | AN-M         | Vacant or existing residential/commercial located within anchor neighborhood                                                                               |
| 011039 00002C                 |                                | IF          | AN-M         | Vacant or existing residential/commercial located within anchor neighborhood                                                                               |
|                               | Crump/Georgia                  | IF          | AN-M         | Vacant or existing residential/commercial located within anchor neighborhood                                                                               |
|                               | Crump/Georgia                  | IF.         | AN-M         | Vacant or existing residential/commercial located within anchor neighborhood                                                                               |
|                               | Crump/Georgia                  | IF<br>IF    | AN-M         | Vacant or existing residential/commercial located within anchor neighborhood                                                                               |
|                               | Crump/Georgia<br>Crump/Georgia | IF .        | AN-M<br>AN-M | Vacant or existing residential/commercial located within anchor neighborhood  Vacant or existing residential/commercial located within anchor neighborhood |
|                               | Crump/Georgia                  | IF          | AN-M         | Vacant or existing residential/commercial located within anchor neighborhood                                                                               |
|                               | Crump/Georgia                  | IF          | AN-M         | Vacant or existing residential/commercial located within anchor neighborhood                                                                               |
|                               | Crump/Georgia                  | IF          | AN-M         | Vacant or existing residential/commercial located within anchor neighborhood                                                                               |
|                               | Crump/Georgia                  | IF          | AN-M         | Vacant or existing residential/commercial located within anchor neighborhood                                                                               |
|                               | Crump/Georgia                  | IF          | AN-M         | Vacant or existing residential/commercial located within anchor neighborhood                                                                               |
| 011039 00015                  | Crump/Georgia                  | IF          | AN-M         | Vacant or existing residential/commercial located within anchor neighborhood                                                                               |
|                               | Crump/Georgia                  | IF          | AN-M         | Vacant or existing residential/commercial located within anchor neighborhood                                                                               |
| 011039 00017                  | Crump/Georgia                  | IF.         | AN-M         | Vacant or existing residential/commercial located within anchor neighborhood                                                                               |
|                               | Crump/Georgia                  | IF<br>IF    | AN-M         | Vacant or existing residential/commercial located within anchor neighborhood                                                                               |
| 011039 00019<br>011039 00020  | Crump/Georgia Crump/Georgia    | IF.         | AN-M<br>AN-M | Vacant or existing residential/commercial located within anchor neighborhood  Vacant or existing residential/commercial located within anchor neighborhood |
| 011039 00020                  | Crump/Georgia                  | IF          | AN-M         | Vacant or existing residential/commercial located within anchor neighborhood                                                                               |
| 011039 00021                  | Crump/Georgia                  | IF          | AN-M         | Vacant or existing residential/commercial located within anchor neighborhood                                                                               |
|                               | Crump/Georgia                  | IF          | AN-M         | Vacant or existing residential/commercial located within anchor neighborhood                                                                               |
|                               | Crump/Georgia                  | IF          | AN-M         | Vacant or existing residential/commercial located within anchor neighborhood                                                                               |
|                               | Crump/Georgia                  | IF          | AN-M         | Vacant or existing residential/commercial located within anchor neighborhood                                                                               |
|                               | Crump/Georgia                  | IF          | AN-M         | Vacant or existing residential/commercial located within anchor neighborhood                                                                               |
|                               | Crump/Georgia                  | IF          | AN-M         | Vacant or existing residential/commercial located within anchor neighborhood                                                                               |
| 011039 A00008                 | Crump/Georgia                  | IF          | AN-M         | Vacant or existing residential/commercial located within anchor neighborhood                                                                               |