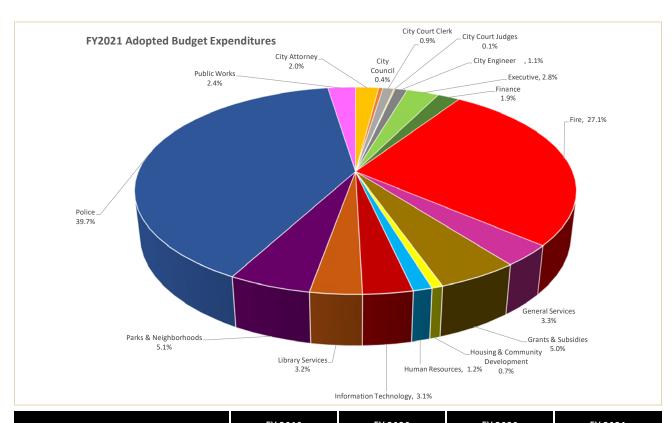

| Division                         | FY 2019<br>Actual | FY 2020<br>Adopted | FY 2020<br>Forecast | FY 2021<br>Adopted |
|----------------------------------|-------------------|--------------------|---------------------|--------------------|
| EXPENDITURES SUMMARY BY DIVISION |                   |                    |                     |                    |
| Unallocated                      | \$ 210,000        | \$ 0               | \$ 267,628          | \$ 0               |
| Executive                        | 18,220,214        | 19,339,931         | 17,897,570          | 19,978,129         |
| Finance                          | 16,962,313        | 15,069,275         | 26,349,858          | 13,709,617         |
| Fire Services                    | 184,589,152       | 183,850,391        | 189,781,239         | 191,618,702        |
| Police Services                  | 269,577,976       | 272,780,013        | 277,578,309         | 281,479,497        |
| Parks                            | 36,155,467        | 38,119,316         | 36,198,885          | 36,114,148         |
| Public Works                     | 17,002,404        | 17,276,359         | 15,648,965          | 17,015,254         |
| Human Resources                  | 8,427,717         | 8,887,272          | 8,511,730           | 8,363,049          |
| General Services                 | 20,396,166        | 24,485,775         | 26,666,433          | 23,319,375         |
| HCD                              | 5,197,386         | 5,186,095          | 5,533,123           | 4,865,790          |
| Grants and Agencies              | 76,264,275        | 50,212,822         | 70,368,715          | 35,725,373         |
| City Attorney                    | 12,861,059        | 14,505,342         | 14,090,279          | 14,349,690         |
| City Engineering                 | 8,635,735         | 8,796,793          | 9,472,270           | 7,494,495          |
| Information Technology           | 19,572,817        | 21,690,869         | 21,662,710          | 21,804,248         |
| Library Services                 | 20,889,516        | 22,221,234         | 23,232,620          | 22,640,477         |
| City Council                     | 2,093,247         | 2,557,759          | 2,647,215           | 2,668,417          |
| City Court Judges                | 858,090           | 808,894            | 800,983             | 818,953            |
| City Court Clerk                 | 5,716,710         | 5,769,986          | 6,342,608           | 6,729,312          |
| Total Expenditures               | \$ 723,630,244    | \$ 711,558,126     | \$ 753,051,140      | \$ 708,694,526     |