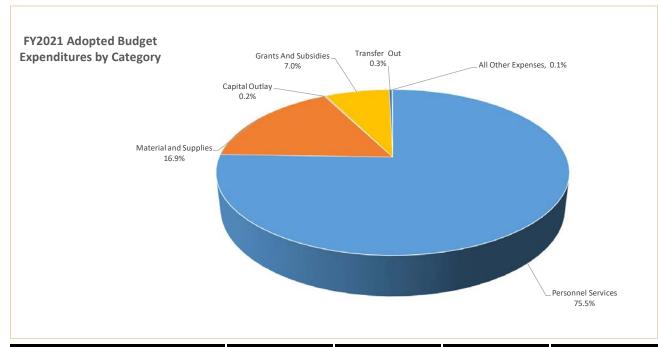

| Category                         | FY 2019<br>Actual | FY 2020<br>Adopted | FY 2020<br>Forecast | FY 2021<br>Adopted |
|----------------------------------|-------------------|--------------------|---------------------|--------------------|
| EXPENDITURES SUMMARY BY CATEGORY |                   |                    |                     |                    |
| Personnel Services               | \$ 501,745,527    | \$ 514,700,314     | \$ 525,215,889      | \$ 535,093,592     |
| Materials and Supplies           | 134,908,130       | 142,093,422        | 151,421,340         | 135,785,141        |
| Capital Outlay                   | 1,398,719         | 1,123,400          | 1,863,924           | 1,111,414          |
| Grants and Subsidies             | 78,231,344        | 67,785,544         | 81,864,366          | 50,001,396         |
| Inventory                        | 381,903           | 379,591            | 364,971             | 453,599            |
| Expense Recovery                 | (18,195,845)      | (16,035,300)       | (16,035,300)        | (16,035,300)       |
| Investment Fees                  | 0                 | 0                  | 267,628             | 0                  |
| Project Costs                    | 3,840             | 0                  | 1,410               | 0                  |
| Service Charges                  | 213,926           | 171,372            | 212,469             | 198,200            |
| Transfers Out                    | 23,287,194        | 1,339,783          | 7,869,783           | 2,086,484          |
| Depreciation on Own Funds        | 100               | 0                  | 0                   | 0                  |
| Misc Expense                     | 1,655,406         | 0                  | 4,661               | 0                  |
| Total Expenditures               | \$ 723,630,244    | \$ 711,558,126     | \$ 753,051,140      | \$ 708,694,526     |