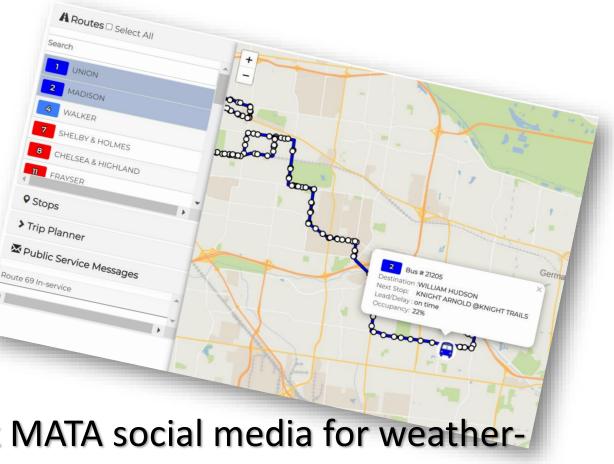

# Use MATA TRACKER for real-time vehicle location

Real-time vehicle location technology to plan your bus and trolley travel

Desktop and mobile-friendly features:

- Real-time vehicle location information
- And route detour guidance

MATA Tracker is a convenient passenger tool to plan your Memphis area travel.

Also sign up for Omnilert and check MATA social media for weatherrelated route updates.