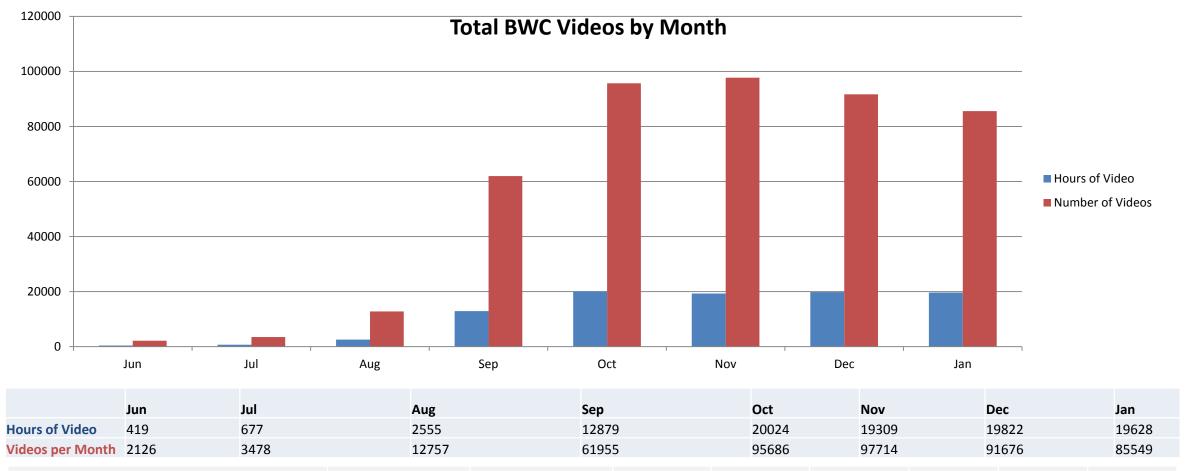

| Daily Average          | Jun  | July  | August | Sept  | Oct  | Nov    | Dec  | Jan  |
|------------------------|------|-------|--------|-------|------|--------|------|------|
| Videos per Day         | 70.8 | 112.2 | 411.5  | 2065  | 3189 | 3257.1 | 2698 | 2759 |
| Hours of Video Per Day | 14   | 21.8  | 82.4   | 429.3 | 667  | 643    | 639  | 633  |