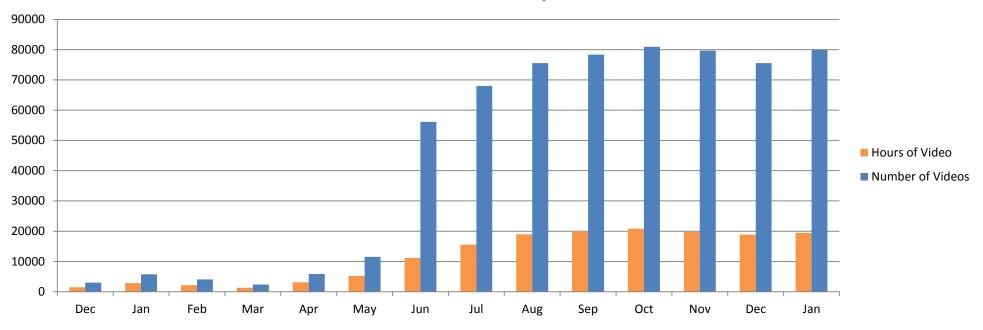

#### **Total ICV Videos by Month**

|                       | Dec  | Jan  | Feb  | Mar  | Apr  | May   | Jun   | Jul   | Aug   | Sep   | Oct   | Nov   | Dec   | Jan   |
|-----------------------|------|------|------|------|------|-------|-------|-------|-------|-------|-------|-------|-------|-------|
| <b>Hours of Video</b> | 1459 | 2831 | 2152 | 1326 | 3114 | 5197  | 11138 | 15538 | 18977 | 20021 | 20828 | 19755 | 18847 | 19454 |
| Videos per Month      | 2984 | 5741 | 4047 | 2352 | 5875 | 11538 | 56146 | 67962 | 75550 | 78369 | 80932 | 79689 | 75558 | 80002 |

| Daily Average          | Jun  | July | Aug  | Sept | Oct  | Nov  | Dec  | Jan  |
|------------------------|------|------|------|------|------|------|------|------|
| Videos per Day         | 1871 | 2192 | 2437 | 2612 | 2698 | 2656 | 2437 | 2580 |
| Hours of Video Per Day | 371  | 518  | 632  | 667  | 694  | 683  | 607  | 627  |