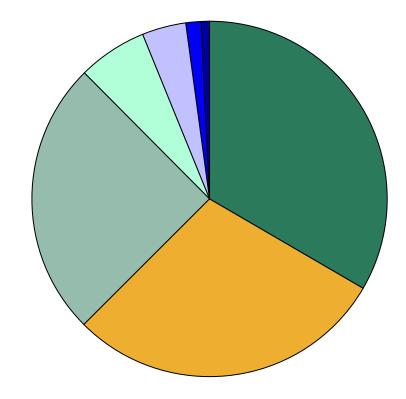

December 31, 2016 : \$2,119,496,984

|                                                     | Market Value (\$) | Allocation (%) |
|-----------------------------------------------------|-------------------|----------------|
| ■ Brandywine                                        | 216,213,090       | 10.20          |
| ☐ Rhumbline S&P 500                                 | 172,614,994       | 8.14           |
| ■ Mackay Shields                                    | 156,951,408       | 7.41           |
| ■ 1607 Capital Partners                             | 116,907,433       | 5.52           |
| ■ Marathon Asset Mgmt                               | 116,596,216       | 5.50           |
| ■ PIMCO                                             | 112,177,616       | 5.29           |
| ☐ Smith Graham                                      | 111,762,855       | 5.27           |
| □ Prudential Core Conserv Bond                      | 110,532,090       | 5.22           |
| Acadian EM Equity II                                | 106,082,947       | 5.01           |
| J.P. Morgan Global Emerging Markets Discovery Fund  | 80,692,741        | 3.81           |
| □ Principal Global Investors                        | 79,666,440        | 3.76           |
| ■ Barrow, Hanley                                    | 63,236,430        | 2.98           |
| ■ Winslow Capital Management                        | 62,515,263        | 2.95           |
| Herndon Capital Management                          | 62,409,399        | 2.94           |
| ■ NTGI S&P 400                                      | 59,170,369        | 2.79           |
| ■ Navellier and Associates Inc.                     | 53,903,597        | 2.54           |
| ■ Capital Prospects LLC                             | 44,329,543        | 2.09           |
| ■ BlackRock Granite Property Fund                   | 43,532,488        | 2.05           |
| ■ Grosvenor Institutional Partners, L.P.            | 42,831,378        | 2.02           |
| Aetos                                               | 41,921,729        | 1.98           |
| ■ Nicholas Investment Partners                      | 36,934,967        | 1.74           |
| ■ Paradigm Small Cap                                | 33,022,451        | 1.56           |
| Strategic Global Advisors                           | 30,771,570        | 1.45           |
| ■ SouthernSun                                       | 29,208,150        | 1.38           |
| □ Vanguard REIT Index Inv                           | 25,450,197        | 1.20           |
| Long Wharf Real Estate Partners IV, L.P.            | 18,301,579        | 0.86           |
| ■ In House Cash                                     | 16,282,947        | 0.77           |
| ■ Pantheon Global Secondary Fund V                  | 16,212,444        | 0.76           |
| RREEF REIT II                                       | 14,894,305        | 0.70           |
| ■ NB Crossroads Fund XXI                            | 10,235,720        | 0.48           |
| ☐ Gerding Edlen Green Cities III, L.P.              | 9,730,707         | 0.46           |
| ☐ Cornerstone (Barings) Real Estate Advisers Fund X | 6,632,008         | 0.31           |
| Long Wharf RE Partners V, L.P.                      | 5,202,086         | 0.25           |
| ☐ TA Realty Fund XI                                 | 4,886,325         | 0.23           |
| SSM Partners Fund V                                 | 2,859,260         | 0.13           |
| ☐ Long Wharf Real Estate Partners                   | 2,799,012         | 0.13           |
| ☐ Cornerstone (Barings) Real Estate Advisers VIII   | 2,025,231         | 0.10           |