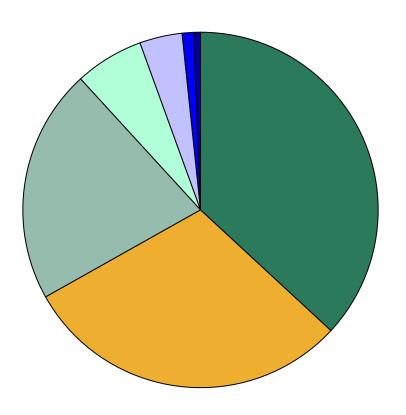

|                                  | Market Value | Allocation |  |  |
|----------------------------------|--------------|------------|--|--|
|                                  | (\$)         | (%)        |  |  |
| ■ Fixed Income Composite         | 707,637,059  | 33.39      |  |  |
| ■ Domestic Equity Composite      | 617,345,164  | 29.13      |  |  |
| ■ International Equity Composite | 530,717,346  | 25.04      |  |  |
| □ Real Estate Composite          | 133,453,937  | 6.30       |  |  |
| ■ Hedge Fund Composite           | 84,753,107   | 4.00       |  |  |
| Private Equity Composite         | 29,307,424   | 1.38       |  |  |
| ■ In House Cash                  | 16,282,947   | 0.77       |  |  |