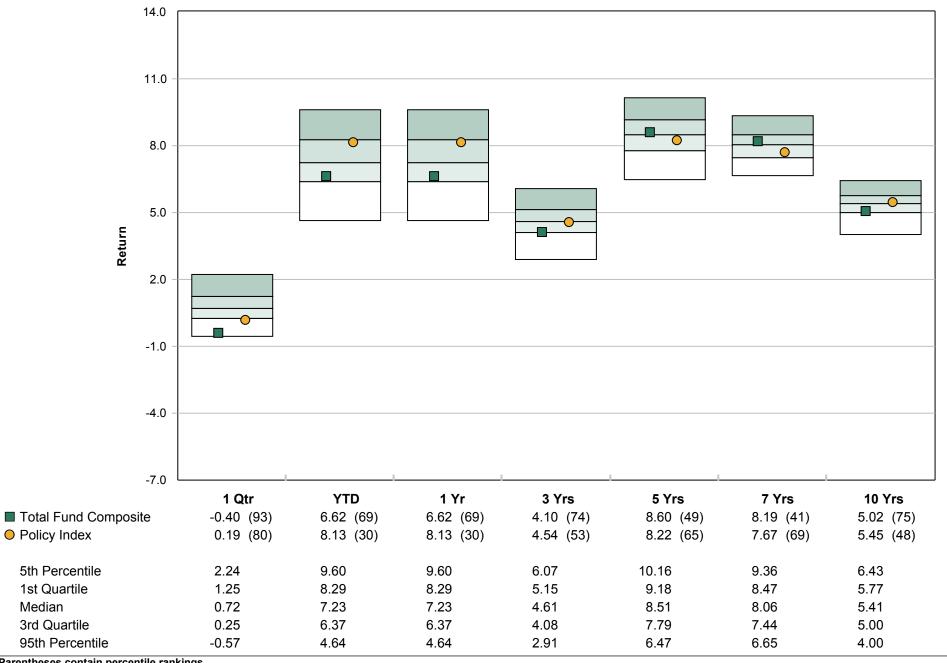

| 6.97  | 4.34  |
| International Equity Composite   | -0.50           | -1.08 | 20.79 | 20.28 | -12.77 | 13.91 | 36.19  | -44.94 | 14.29 | 22.04 |
| MSCI EAFE (Net)                  | -0.81           | -4.90 | 22.78 | 17.32 | -12.14 | 7.75  | 31.78  | -43.38 | 11.17 | 26.34 |
| Hedge Fund Composite             | N/A             | N/A   | N/A   | N/A   | N/A    | N/A   | N/A    | N/A    | N/A   | N/A   |
| 90-Day T-Bill+ 5%                | 5.03            | 5.04  | 5.05  | 5.08  | 5.09   | 5.14  | 5.17   | 7.20   | 10.16 | 10.00 |
| Real Estate Composite            | 15.74           | 21.84 | 10.64 | 13.79 | 13.89  | 23.78 | -24.17 | -18.10 | 0.29  | 27.85 |
| NCREIF Property Index            | 13.33           | 11.82 | 10.98 | 10.54 | 14.26  | 13.11 | -16.85 | -6.46  | 15.85 | 16.60 |



Parentheses contain percentile rankings.
Calculation based on quarterly periodicity.