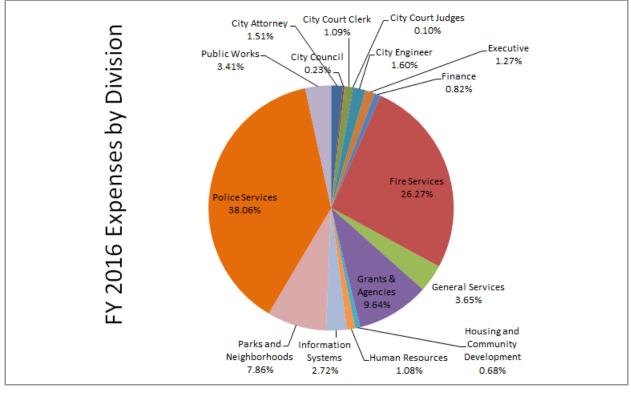

| Division                             | FY 2014<br>Actual | FY 2015<br>Adopted | FY 2016<br>Forecast | FY 2016<br>Adopted |
|--------------------------------------|-------------------|--------------------|---------------------|--------------------|
| City Attorney                        | 10,793,244        | 9,740,529          | 9,403,494           | 9,963,823          |
| City Council                         | 1,425,894         | 1,603,652          | 1,545,317           | 1,537,391          |
| City Court Clerk                     | 4,449,124         | 7,216,758          | 7,033,365           | 7,192,076          |
| City Court Judges                    | 618,507           | 641,525            | 642,990             | 641,534            |
| City Engineer                        | 8,152,709         | 9,229,709          | 10,090,656          | 10,546,909         |
| Executive                            | 5,272,002         | 5,959,996          | 8,673,022           | 8,332,284          |
| Finance                              | 4,648,744         | 5,239,608          | 5,107,322           | 5,407,267          |
| Fire Services                        | 154,069,968       | 165,604,739        | 164,578,328         | 172,888,782        |
| General Services                     | 19,540,349        | 22,038,314         | 22,079,829          | 24,028,428         |
| Grants & Agencies                    | 86,166,547        | 46,570,999         | 70,869,558          | 63,404,976         |
| Housing and Community<br>Development | 3,705,401         | 4,480,228          | 5,211,718           | 4,486,271          |
| Human Resources                      | 4,637,502         | 5,530,500          | 5,675,510           | 7,079,656          |
| Information Systems                  | 14,510,142        | 15,997,967         | 14,461,361          | 17,903,828         |
| Parks and Neighborhoods              | 46,474,066        | 50,425,003         | 50,543,562          | 51,723,673         |
| Police Services                      | 231,985,545       | 249,420,954        | 236,858,375         | 250,476,780        |
| Public Works                         | 19,969,364        | 18,154,435         | 17,247,307          | 22,441,491         |
| Total Expenditures                   | 616,419,108       | 617,854,916        | 630,021,714         | 658,055,169        |