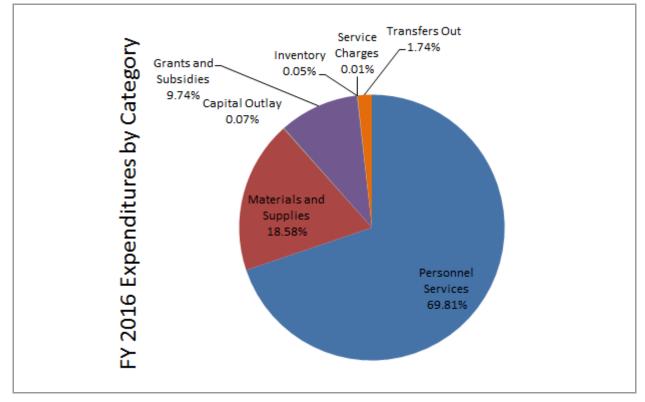

The financial data presented in this section represents the expenditures of the City of Memphis General Fund.

| Category                  | FY 2014<br>Actual | FY 2015<br>Adopted | FY 2016<br>Forecast | FY 2016<br>Adopted |
|---------------------------|-------------------|--------------------|---------------------|--------------------|
| Expenditures By Category  |                   |                    |                     |                    |
| Personnel Services        | 418,361,426       | 450,548,436        | 445,326,027         | 459,419,176        |
| Material & Supplies       | 102,163,024       | 109,313,661        | 103,892,676         | 122,240,465        |
| Capital Outlay            | 155,614           | 450,250            | 248,104             | 451,500            |
| Grants & Subsidies        | 72,922,007        | 49,271,685         | 64,849,292          | 64,091,975         |
| Inventory                 | 224,459           | 342,839            | 321,297             | 342,839            |
| Investment Fees           | 0                 | 0                  | 0                   | 0                  |
| Bond Issue Costs          | 0                 | 0                  | 1,350               | 0                  |
| Service Charges           | 128,199           | 47,828             | 105,214             | 65,828             |
| Transfer Out              | 22,463,506        | 7,880,217          | 15,277,753          | 11,443,386         |
| Depreciation on Own Funds | 0                 | 0                  | 0                   | 0                  |
| Misc Expenses             | 873               | 0                  | 0                   | 0                  |
| Total Expenditures        | 616,419,108       | 617,854,916        | 630,021,714         | 658,055,169        |