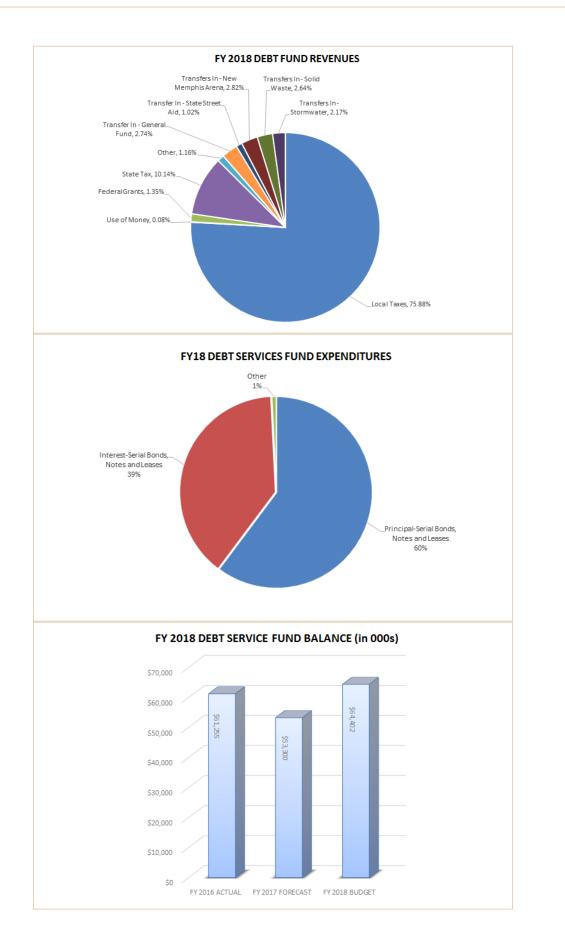

### Debt Fund Summary

| Category                             | FY 2016<br>Actual | FY 2017<br>Adopted | FY 2017<br>Forecast | FY 2018<br>Adopted |
|--------------------------------------|-------------------|--------------------|---------------------|--------------------|
| Contributed from Fund Balance        | 0                 | 0                  | 0                   | 0                  |
| Local Taxes                          | 128,897,432       | 135,464,672        | 132,316,160         | 130,964,680        |
| State Taxes                          | 16,818,432        | 21,768,300         | 17,490,648          | 17,500,000         |
| Use of Money and Property            | 348,147           | 223,000            | 223,000             | 145,000            |
| Federal Grants                       | 2,354,487         | 2,355,769          | 2,355,769           | 2,327,146          |
| Other Revenues                       | 2,530,285         | 2,323,700          | 2,023,700           | 2,002,535          |
| Transfers In                         | 17,918,868        | 15,261,865         | 20,522,268          | 19,646,202         |
| Proceeds from Refunded Debt          | 75,379,632        | 0                  | 175,640,816         | 0                  |
| Total Revenues                       | \$ 244,247,282    | \$ 177,397,312     | \$ 350,572,367      | \$ 172,585,568     |
| Materials and Supplies               | 918,934           | 1,151,500          | 1,155,945           | 1,151,500          |
| Bond Issue Costs                     | 687,683           | 0                  | 0                   | 0                  |
| Redemption of Serial Bonds and Notes | 93,770,512        | 94,712,120         | 96,408,096          | 97,237,864         |
| Interest                             | 65,401,068        | 65,806,404         | 64,982,596          | 62,994,156         |
| Service Charges                      | 37,450            | 102,390            | 150,015             | 100,890            |
| Transfers Out                        | 0                 | 500,000            | 0                   | 0                  |
| Retirement of Refunded Debt          | 75,000,000        | 0                  | 195,829,840         | 0                  |
| Contributed to Fund Balance          | 0                 | 0                  | 0                   | 0                  |
| Total Expenditures                   | \$ 235,815,648    | \$ 162,272,415     | \$ 358,526,496      | \$ 161,484,411     |
| Increase (Decrease) in Net Assets    | \$ 8,431,640      | \$ 15,124,897      | \$ (7,954,123)      | \$ 11,101,150      |

| Committed Fund Balance - End of Year       | \$ 31,174,041 | \$ 46,338,818 | \$ 39,408,938 | \$ 43,810,089 |
|--------------------------------------------|---------------|---------------|---------------|---------------|
| Contribution to (Use of) Fund Balance      | 8,431,640     | 15,164,777    | 8,234,897     | 4,401,151     |
| Committed Fund Balance - Beginning of Year | 22,742,401    | 31,174,041    | 31,174,041    | 39,408,938    |
| Restricted Fund Balance - End of Year      | \$ 30,081,291 | \$ 30,041,410 | \$ 13,892,271 | \$ 20,592,271 |
| Contribution to (Use of) Fund Balance      | 0             | (39,881)      | (16,189,020)  | 6,700,000     |
| Restricted Fund Balance - Beg. of Year     | 30,081,291    | 30,081,291    | 30,081,291    | 13,892,271    |