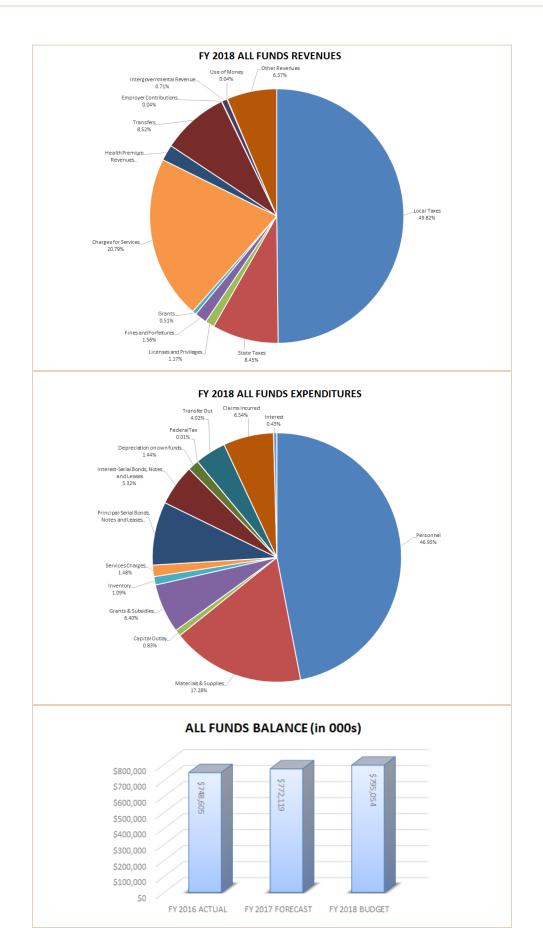

### Budget Summary of All Funds

| Category                                 | FY 2016<br>Actual      | FY 2017<br>Adopted     | FY 2017<br>Forecast    | FY 2018<br>Adopted     |
|------------------------------------------|------------------------|------------------------|------------------------|------------------------|
|                                          | Actual                 | Λάορτεα                | Torccast               | Λασριτά                |
| Revenues                                 |                        | 506 026 277            | 502 472 226            | 600.018.027            |
| Local Taxes<br>State Taxes               | 585,939,057            | 596,026,377            | 592,473,226            | 600,918,927            |
| Employer Contributions                   | 103,987,084<br>706,530 | 105,643,300<br>497,200 | 102,909,823<br>501,840 | 101,910,000<br>504,800 |
| Licenses and Permits                     | 13,587,071             | 12,945,725             | 13,380,517             | 14,085,645             |
| Fines and Forfeitures                    | 20,103,517             | 20,551,368             | 17,664,730             | 18,763,715             |
| Grants                                   | 6,973,929              | 5,791,131              | 8,270,596              | 6,153,808              |
| Charges for Services                     | 229,619,486            | 245,149,133            | 233,229,163            | 250,750,497            |
| Health Premium Revenues                  | 32,619,932             | 31,006,761             | 27,297,410             | 24,441,131             |
| Transfers In                             | 89,220,513             | 83,049,429             | 99,133,800             | 102,700,414            |
| Capital Contributions                    | 1,008,740              | 03,019,129             | 0                      | 0                      |
| Intergovernmental Revenue                | 5,995,725              | 6,409,377              | 9,409,377              | 8,543,149              |
| Proceeds from Refund of Debt             | 75,379,629             | 0,105,577              | 175,640,820            | 0,515,115              |
| Use of Money                             | 1,878,820              | 562,648                | 1,145,392              | 484,648                |
| Other Revenues                           | 85,834,785             | 72,950,951             | 83,839,252             | 76,826,617             |
|                                          |                        |                        |                        |                        |
| Total Revenues                           | \$ 1,252,854,818       | \$ 1,180,583,400       | \$ 1,364,895,946       | \$ 1,206,083,351       |
| Expenditures                             |                        |                        |                        |                        |
| Personnel                                | 510,270,812            | 532,636,932            | 531,591,240            | 555,454,607            |
| Materials & Supplies                     | 188,434,274            | 198,080,015            | 217,138,350            | 219,087,637            |
| Capital Outlay                           | 5,080,147              | 7,367,634              | 9,805,202              | 9,805,934              |
| Grants & Subsidies                       | 86,551,708             | 74,142,551             | 79,732,334             | 75,678,321             |
| Inventory                                | 10,376,124             | 14,275,639             | 11,179,770             | 12,869,543             |
| Expense Recovery                         | (16,072,788)           | 0                      | (14,631,700)           | (14,631,700)           |
| Services Charges                         | 16,429,088             | 15,441,590             | 18,003,028             | 17,549,365             |
| Principal-Serial Bonds, Notes and Leases | 93,770,508             | 94,712,122             | 96,408,099             | 97,237,865             |
| Interest-Serial Bonds, Notes and Leases  | 65,401,067             | 65,806,403             | 64,982,596             | 62,994,156             |
| Retirement of Refunded Debt              | 75,000,000             | 0                      | 195,829,835            | 0                      |
| Depreciation on own funds                | 14,307,850             | 17,024,735             | 8,812,202              | 17,037,735             |
| Bond Issue Costs                         | 687,683                | 0                      | 0                      | 0                      |
| Investmet Fees                           | 1,342                  | 0                      | 311,584                | 0                      |
| Federal Tax                              | 360,315                | 242,240                | 387,941                | 60,525                 |
| Miscellaneous Expense                    | 2,840,760              | 0                      | 0                      | 0                      |
| Transfer Out                             | 48,642,421             | 33,763,896             | 37,721,385             | 47,544,544             |
| Claims Incurred                          | 88,671,222             | 94,350,000             | 81,093,797             | 77,339,974             |
| Interest                                 | 3,372,525              | 5,120,000              | 3,016,717              | 5,120,000              |
| Other Expenditures                       | 0                      | 0                      | 0                      | 0                      |
| Total Expenditures                       | \$ 1,194,125,058       | \$ 1,152,963,757       | \$ 1,341,382,380       | \$ 1,183,148,506       |
| Increase (Decrease) in Net Assets        | \$ 58,729,760          | \$ 27,619,643          | \$ 23,513,566          | \$ 22,934,845          |
| Fund balance beginning of year           | \$ 689,875,896         | \$ 748,605,656 \$      | 748,605,656            | \$ 772,119,222         |
| Fund balance end of year                 |                        |                        | 5 772,119,222          | \$ 795,054,067         |