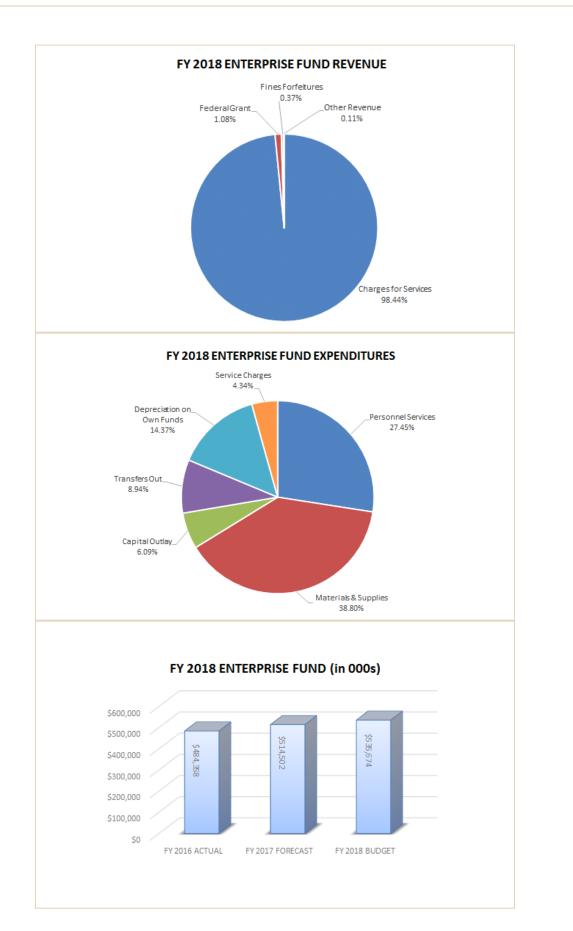

**DEBT FUND SUMMARY** 

| Category                            | FY 2016<br>Actual | FY 2017<br>Adopted | FY 2017<br>Forecast | FY 2018<br>Adopted |
|-------------------------------------|-------------------|--------------------|---------------------|--------------------|
| Capital Contributions               | 1,008,740         | 0                  | 0                   | 0                  |
| Fines and Forfeitures               | 17,800            | 30,000             | 5,050               | 511,000            |
| Charges for Services                | 118,182,352       | 130,677,000        | 121,801,152         | 136,881,792        |
| Use of Money and Property           | 360,887           | 0                  | 1,201               | 0                  |
| Federal Grants                      | 2,283,625         | 1,500,000          | 1,515,279           | 1,500,000          |
| State Grants                        | 271,492           | 0                  | 0                   | 0                  |
| Other Revenues                      | 1,947,591         | 200,000            | 79,586              | 157,122            |
| Transfers In                        | 0                 | 0                  | 359,679             | 0                  |
| Dividend and Interest on Investment | 60,042            | 0                  | 0                   | 0                  |
| Gain (Loss) on Investments          | 22,775            | 0                  | 0                   | 0                  |
| Gain (Loss) on Sale of Assets       | 695               | 0                  | 0                   | 0                  |
| Total Revenues                      | \$ 124,155,999    | \$ 132,407,000     | \$ 123,761,944      | \$ 139,049,920     |
| Personnel Services                  | 29,981,842        | 31,538,216         | 33,861,608          | 32,360,798         |
| Materials and Supplies              | 35,254,015        | 42,463,332         | 40,604,920          | 45,740,784         |
| Capital Outlay                      | 3,117,600         | 5,344,040          | 5,354,332           | 7,175,540          |
| Grants and Subsidies                | 26,693            | 0                  | 5,000               | 0                  |
| Investment Fees                     | 5,071             | 0                  | 1,191               | 0                  |
| Interest                            | 3,372,526         | 5,120,000          | 3,016,717           | 5,120,000          |
| Service Charges                     | 21,625            | 0                  | 5,600               | 0                  |
| Transfers Out                       | 8,857,177         | 10,332,004         | 1,968,502           | 10,539,476         |
| Depreciation on Own Funds           | 14,297,902        | 16,928,636         | 8,799,959           | 16,941,636         |
| Misc Expense                        | 2,805,550         | 0                  | 0                   | 0                  |
| Total Expenditures                  | \$ 97,739,999     | \$ 111,726.226     | \$ 93,617,827       | \$ 117,878,235     |
| Increase (Decrease) in Net Assets   | \$ 26,416,000     | \$ 20,680,774      | \$ 30,144,114       | \$ 21,171,687      |

| Fund balance beginning of year | \$ 457,942,000 | \$ 484,358,000 | \$ 484,358,000 | \$ 514,502,114 |
|--------------------------------|----------------|----------------|----------------|----------------|
| Fund balance end of year       | \$ 484,358,000 | \$ 505,038,774 | \$ 514,802,114 | \$ 535,673,801 |