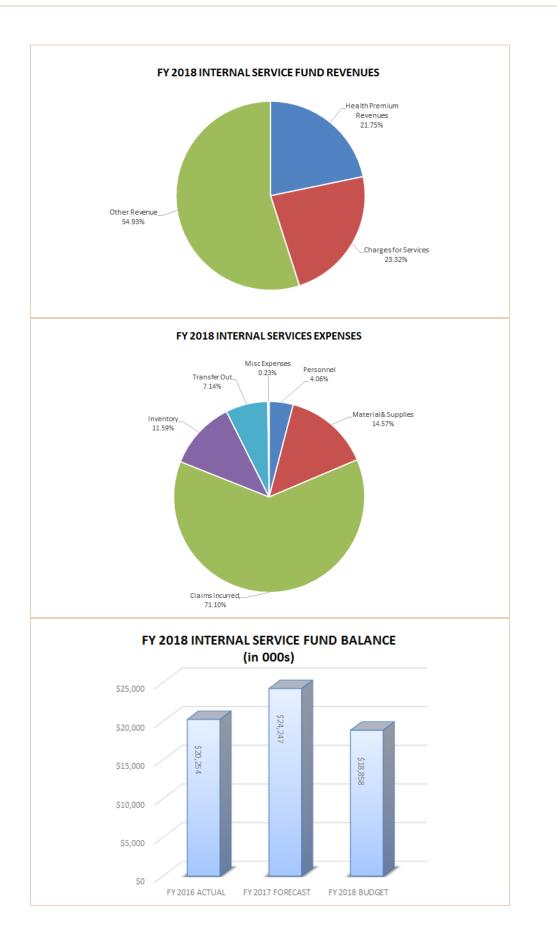

### Internal Service Funds Summary

| FY 2016<br>Actual | FY 2017<br>Adopted                                                                                                                                                                 | FY 2017<br>Forecast                                                                                                                                                                                                                                                                                                                                                                                                  | FY 2018<br>Adopted                                                                                                                                                                                                                                                                                                                                                                                                                                                                                                                                                                                                         |
|-------------------|------------------------------------------------------------------------------------------------------------------------------------------------------------------------------------|----------------------------------------------------------------------------------------------------------------------------------------------------------------------------------------------------------------------------------------------------------------------------------------------------------------------------------------------------------------------------------------------------------------------|----------------------------------------------------------------------------------------------------------------------------------------------------------------------------------------------------------------------------------------------------------------------------------------------------------------------------------------------------------------------------------------------------------------------------------------------------------------------------------------------------------------------------------------------------------------------------------------------------------------------------|
| 20,525,680        | 24,972,508                                                                                                                                                                         | 20,633,740                                                                                                                                                                                                                                                                                                                                                                                                           | 23,872,508                                                                                                                                                                                                                                                                                                                                                                                                                                                                                                                                                                                                                 |
| 145,663           | 583                                                                                                                                                                                | 101,121                                                                                                                                                                                                                                                                                                                                                                                                              | 583                                                                                                                                                                                                                                                                                                                                                                                                                                                                                                                                                                                                                        |
| 53,255,498        | 51,971,700                                                                                                                                                                         | 52,939,104                                                                                                                                                                                                                                                                                                                                                                                                           | 55,732,272                                                                                                                                                                                                                                                                                                                                                                                                                                                                                                                                                                                                                 |
| 24,994,551        | 24,100,162                                                                                                                                                                         | 20,978,822                                                                                                                                                                                                                                                                                                                                                                                                           | 22,261,148                                                                                                                                                                                                                                                                                                                                                                                                                                                                                                                                                                                                                 |
| 706,530           | 497,200                                                                                                                                                                            | 501,840                                                                                                                                                                                                                                                                                                                                                                                                              | 504,800                                                                                                                                                                                                                                                                                                                                                                                                                                                                                                                                                                                                                    |
| \$ 99,627,924     | \$ 101,542,152                                                                                                                                                                     | \$ 95,154,632                                                                                                                                                                                                                                                                                                                                                                                                        | \$ 102,371,309                                                                                                                                                                                                                                                                                                                                                                                                                                                                                                                                                                                                             |
| 408,623           | 584,061                                                                                                                                                                            | 1,395,836                                                                                                                                                                                                                                                                                                                                                                                                            | 4,377,172                                                                                                                                                                                                                                                                                                                                                                                                                                                                                                                                                                                                                  |
| 13,928,186        | 14,256,573                                                                                                                                                                         | 12,459,334                                                                                                                                                                                                                                                                                                                                                                                                           | 15,698,246                                                                                                                                                                                                                                                                                                                                                                                                                                                                                                                                                                                                                 |
| 0                 | 2,900                                                                                                                                                                              | 0                                                                                                                                                                                                                                                                                                                                                                                                                    | 0                                                                                                                                                                                                                                                                                                                                                                                                                                                                                                                                                                                                                          |
| 158,687           | 96,676                                                                                                                                                                             | 97,149                                                                                                                                                                                                                                                                                                                                                                                                               | 98,000                                                                                                                                                                                                                                                                                                                                                                                                                                                                                                                                                                                                                     |
| 10,041,601        | 13,989,952                                                                                                                                                                         | 10,820,427                                                                                                                                                                                                                                                                                                                                                                                                           | 12,489,952                                                                                                                                                                                                                                                                                                                                                                                                                                                                                                                                                                                                                 |
| 61,213,680        | 71,450,000                                                                                                                                                                         | 59,241,960                                                                                                                                                                                                                                                                                                                                                                                                           | 67,249,968                                                                                                                                                                                                                                                                                                                                                                                                                                                                                                                                                                                                                 |
| 32,706            | 21,483                                                                                                                                                                             | 334,635                                                                                                                                                                                                                                                                                                                                                                                                              | 52,051                                                                                                                                                                                                                                                                                                                                                                                                                                                                                                                                                                                                                     |
| 3,001,283         | 0                                                                                                                                                                                  | 6,800,000                                                                                                                                                                                                                                                                                                                                                                                                            | 7,699,012                                                                                                                                                                                                                                                                                                                                                                                                                                                                                                                                                                                                                  |
| 9,947             | 96,100                                                                                                                                                                             | 12,244                                                                                                                                                                                                                                                                                                                                                                                                               | 96,100                                                                                                                                                                                                                                                                                                                                                                                                                                                                                                                                                                                                                     |
| \$ 88,794,712     | \$ 100,497,745                                                                                                                                                                     | \$ 91,161,584                                                                                                                                                                                                                                                                                                                                                                                                        | \$ 107,760,499                                                                                                                                                                                                                                                                                                                                                                                                                                                                                                                                                                                                             |
| \$ 10,833,210     | \$ 1,044,406                                                                                                                                                                       | \$ 3,993,048                                                                                                                                                                                                                                                                                                                                                                                                         | \$ 5,389,190                                                                                                                                                                                                                                                                                                                                                                                                                                                                                                                                                                                                               |
|                   | Actual   20,525,680   145,663   53,255,498   24,994,551   706,530   \$99,627,924   408,623   13,928,186   0   158,687   10,041,601   61,213,680   3,001,283   9,947   \$88,794,712 | Actual   Adopted     20,525,680   24,972,508     145,663   583     53,255,498   51,971,700     24,994,551   24,100,162     706,530   497,200     \$99,627,924   \$101,542,152     408,623   584,061     13,928,186   14,256,573     0   2,900     158,687   96,676     10,041,601   13,989,952     61,213,680   71,450,000     32,706   21,483     3,001,283   0     9,947   96,100     \$88,794,712   \$100,497,745 | Actual   Adopted   Forecast     20,525,680   24,972,508   20,633,740     145,663   583   101,121     53,255,498   51,971,700   52,939,104     24,994,551   24,100,162   20,978,822     706,530   497,200   501,840     \$99,627,924   \$101,542,152   \$95,154,632     408,623   584,061   1,395,836     13,928,186   14,256,573   12,459,334     0   2,900   0     158,687   96,676   97,149     10,041,601   13,989,952   10,820,427     61,213,680   71,450,000   59,241,960     32,706   21,483   334,635     3,001,283   0   6,800,000     9,947   96,100   12,244     \$ 88,794,712   \$ 100,497,745   \$ 91,161,584 |

| Fund balance beginning of year | \$ 9,421,000  | \$ 20,254,210 | \$ 20,254,210 | \$ 24,247,249 |
|--------------------------------|---------------|---------------|---------------|---------------|
| Fund balance end of year       | \$ 20,254,210 | \$ 21,298,616 | \$ 24,247,249 | \$ 18,858,059 |