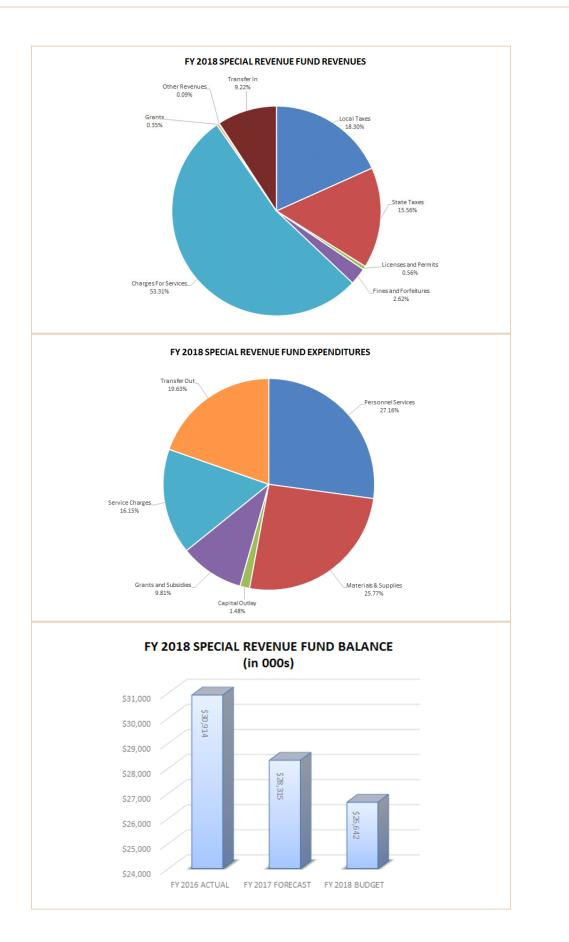

### Special Revenue Funds Summary

| Category                          | FY 2016<br>Actual | FY 2017<br>Adopted | FY 2017<br>Forecast | FY 2018<br>Adopted |
|-----------------------------------|-------------------|--------------------|---------------------|--------------------|
| Local Taxes                       | 17,245,236        | 18,693,594         | 21,433,154          | 19,291,286         |
| State Taxes                       | 17,841,088        | 0                  | 16,400,000          | 16,400,000         |
| Licenses and Permits              | 415,093           | 457,692            | 475,560             | 591,180            |
| Fines and Forfeitures             | 3,452,431         | 2,333,000          | 2,573,358           | 3,091,715          |
| Charges for Services              | 56,156,444        | 56,030,988         | 56,757,380          | 56,194,656         |
| Use of Money and Property         | 133,382           | 4,065              | 94,372              | 4,065              |
| Federal Grants                    | 133,251           | 150,000            | 817,525             | 100,000            |
| State Grants                      | 124,192           | 155,000            | 291,785             | 267,500            |
| Other Revenues                    | 2,112,116         | 26,886             | 3,388,178           | 87,161             |
| Transfers In                      | 7,387,791         | 3,787,564          | 1,366,517           | 9,717,200          |
| Total Revenues                    | \$ 105,001,029    | \$ 81,638,789      | \$ 103,597,828      | \$ 105,744,763     |
| Personnel Services                | 28,012,266        | 28,483,400         | 27,776,660          | 29,104,718         |
| Materials and Supplies            | 27,568,725        | 14,388,878         | 26,958,914          | 27,870,356         |
| Capital Outlay                    | 1,658,946         | 1,071,000          | 3,204,521           | 1,584,000          |
| Grants and Subsidies              | 10,488,391        | 12,496,072         | 9,998,572           | 10,512,000         |
| Service Charges                   | 16,205,397        | 15,250,000         | 17,730,428          | 17,311,104         |
| Transfers Out                     | 18,009,324        | 13,207,831         | 20,528,822          | 21,035,100         |
| Total Expenditures                | \$ 101,973,049    | \$ 84,897,182      | \$ 106,197,920      | \$ 107,417,277     |
| Increase (Decrease) in Net Assets | \$ 3,057,980      | \$ (3,258,393)     | \$ (2,600,088)      | \$ (1,672,514)     |
|                                   |                   |                    |                     |                    |
| Fund balance beginning of year    | \$ 27,857,000     | \$ 30,914,980      | \$ 30,914,980       | \$ 28,314,892      |

\$ 30,914,980

\$ 27,656,587

\$ 28,314,892

Fund balance end of year

\$ 26,642,378