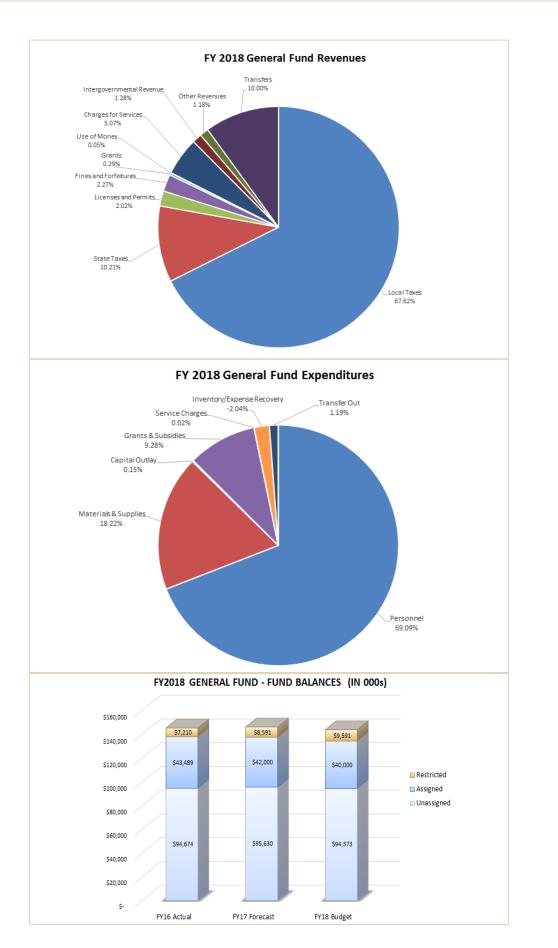

### General Fund Summary

| Category                            | FY 2016<br>Actual | FY 2017<br>Adopted | FY 2017<br>Forecast | FY 2018<br>Adopted |
|-------------------------------------|-------------------|--------------------|---------------------|--------------------|
| Local Taxes                         | 439,796,385       | 441,868,096        | 438,723,904         | 450,662,976        |
| State Taxes                         | 69,327,568        | 83,875,000         | 69,019,176          | 68,010,000         |
| Licenses and Permits                | 13,171,977        | 12,488,033         | 12,904,957          | 13,494,465         |
| Fines and Forfeitures               | 16,633,286        | 18,188,368         | 15,086,322          | 15,161,000         |
| Charges for Services                | 34,755,008        | 33,468,640         | 34,036,896          | 33,801,536         |
| Use of Money and Property           | 890,741           | 335,000            | 725,698             | 335,000            |
| Federal Grants                      | 523,985           | 0                  | 1,626,680           | 328,800            |
| State Grants                        | 1,282,898         | 1,630,362          | 1,663,558           | 1,630,362          |
| Intergovernmental Revenues          | 5,995,725         | 6,409,377          | 9,409,377           | 8,543,149          |
| Other Revenues                      | 10,712,437        | 7,162,116          | 13,044,323          | 7,830,978          |
| Transfers In                        | 59,357,336        | 62,000,000         | 70,085,336          | 66,638,000         |
| Dividend and Interest on Investment | 0                 | 0                  | 508                 | 0                  |
| Total Revenues                      | \$ 652,447,339    | \$ 667,425,024     | \$ 666,326,720      | \$ 666,436,251     |
| Personnel Services                  | 451,553,312       | 471,609,792        | 466,752,928         | 481,718,624        |
| Materials and Supplies              | 108,627,376       | 123,378,256        | 133,531,632         | 127,062,944        |
| Capital Outlay                      | 303,601           | 947,594            | 1,246,349           | 1,046,394          |
| Grants and Subsidies                | 75,622,880        | 61,259,352         | 69,366,616          | 64,708,320         |
| Inventory                           | 334,523           | 285,687            | 359,343             | 379,591            |
| Expense Recovery                    | (16,072,788)      | 0                  | (14,631,700)        | (14,631,700)       |
| Investment Fees                     | 0                 | 0                  | 310,000             | 0                  |
| Service Charges                     | 196,995           | 89,200             | 116,985             | 137,372            |
| Transfers Out                       | 18,774,636        | 9,724,061          | 8,424,061           | 8,270,955          |
| Total Expenditures                  | \$ 639,340,544    | \$ 667,293,933     | \$ 665,476,224      | \$ 668,692,503     |
|                                     |                   |                    |                     |                    |

| Fund balance beginning of year | \$ 132,266,204 | \$ 145,373,000 | \$ 145,373,000 | \$ 146,223,513 |
|--------------------------------|----------------|----------------|----------------|----------------|
| Fund balance end of year       | \$ 145,373,000 | \$ 145,504,066 | \$ 146,223,513 | \$ 143,967,261 |