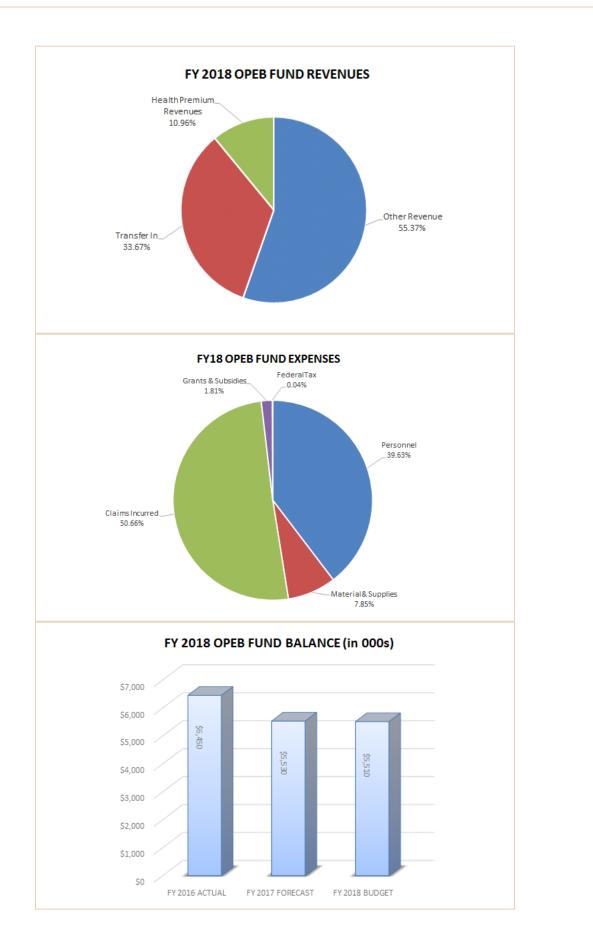

### Fiduciary Fund Summary

| Category                            | FY 2016<br>Actual | FY 2017<br>Adopted | FY 2017<br>Forecast | FY 2018<br>Adopted |
|-------------------------------------|-------------------|--------------------|---------------------|--------------------|
| Other Revenues                      | 15,154,490        | 11,266,550         | 12,136,119          | 11,016,550         |
| Transfers In                        | 4,556,519         | 2,000,000          | 6,800,000           | 6,699,012          |
| Employee Contributions              | 7,625,381         | 6,906,599          | 6,318,589           | 2,179,983          |
| Dividend and Interest on Investment | 53,849            | 0                  | 29,941              | 0                  |
| Gain (Loss) on Investments          | (26,282)          | 0                  | 197,391             | 0                  |
| Gain (Loss) on Sale of Assets       | 11,287            | 0                  | 402                 | 0                  |
| Total Revenues                      | \$ 27,375,244     | \$ 20,173,149      | \$ 25,482,442       | \$ 19,895,545      |
| Personnel Services                  | 314,765           | 421,475            | 1,804,193           | 7,893,294          |
| Materials and Supplies              | 2,099,586         | 2,441,474          | 2,427,606           | 1,563,806          |
| Capital Outlay                      | 0                 | 2,100              | 0                   | 0                  |
| Grants and Subsidies                | 290,268           | 290,450            | 265,001             | 360,000            |
| Claims Incurred                     | 27,457,540        | 22,900,000         | 21,851,832          | 10,090,007         |
| Investment Fees                     | 1,342             | 0                  | 393                 | 0                  |
| Federal Tax                         | 327,609           | 220,757            | 53,306              | 8,474              |
| Total Expenditures                  | \$ 30,491,112     | \$ 26,276,256      | \$ 26,402,330       | \$ 19,915,580      |
| Increase (Decrease) in Net Assets   | \$ (3,115,866)    | \$ (6,103,107)     | \$ (919,888)        | \$ (20,036)        |

| Fund balance beginning of year | \$ 9,566,000 | \$ 6,450,134 | \$ 6,450,134 | \$ 5,530,245 |
|--------------------------------|--------------|--------------|--------------|--------------|
| Fund balance end of year       | \$ 6,450,134 | \$ 347,027   | \$ 5,530,245 | \$ 5,510,209 |